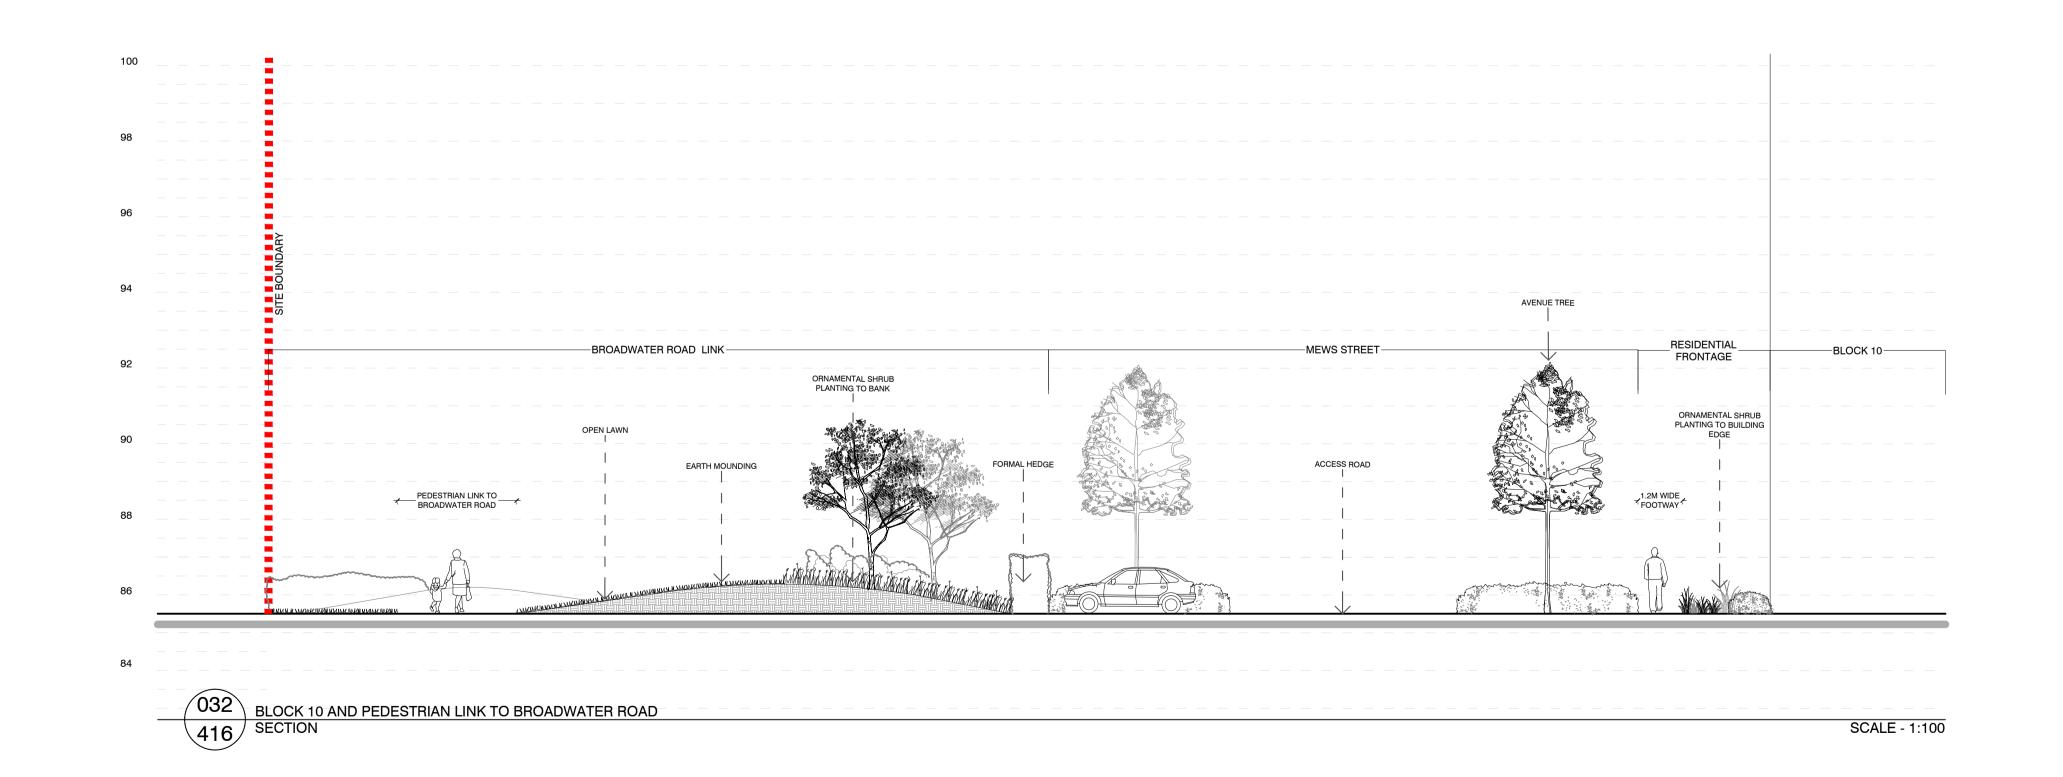

## PLUTUS ESTATES (WGC) LTD & METROPOLITAN HOUSING TRUST

Broadwater Road, Welwyn Garden City

Detailed Sections 031 & 032

BMD.17.023.DR.P416

Drawn Checked Approved Date
CR CC RW 11/01/2018

Job No. Scale Sheet Size A1