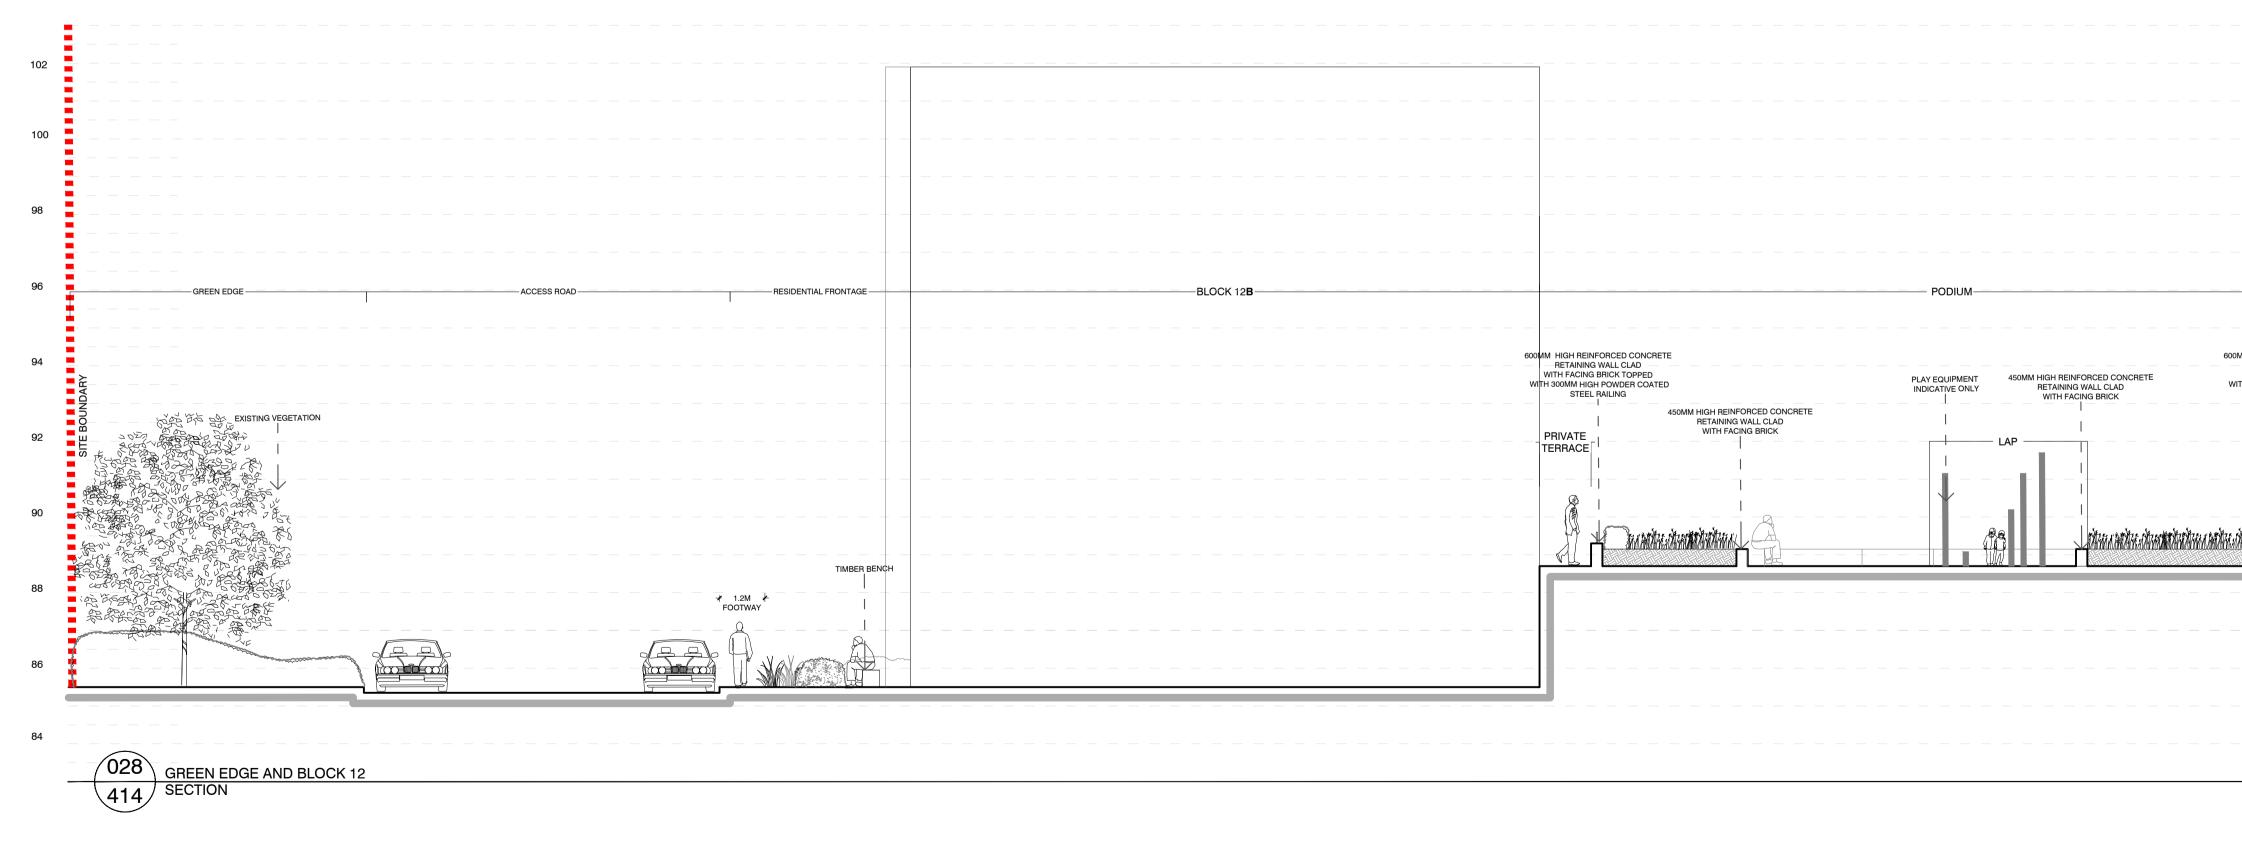

METRES

|                                                                                                                 | This drawing is the property of Bradley Murphy Design Ltd.<br>Copyright is reserved by them and the drawing is issued on<br>the condition that it is not copied, reproduced, retained nor |
|-----------------------------------------------------------------------------------------------------------------|-------------------------------------------------------------------------------------------------------------------------------------------------------------------------------------------|
|                                                                                                                 | disclosed to any unauthorized person either wholly or in part<br>without the consent of Bradley Murphy Design Ltd.                                                                        |
|                                                                                                                 | NOTES:<br>1. THIS DRAWING SHOULD BE READ IN CONJUNCTION WITH ALL<br>OTHER LANDSCAPE DRAWINGS AND DOCUMENTS                                                                                |
|                                                                                                                 | OTHER LANDSCAPE DRAWINGS AND DOCUMENTS 2. THIS DRAWING IS NOT INTENDED FOR CONSTRUCTION 3. DO NOT SCALE FROM THIS DRAWING 4. ANY DISCREPANCIES WITHIN THIS DRAWING OR RETAYEEN            |
|                                                                                                                 | 4. ANY DISCREPANCIES WITHIN THIS DRAWING OR BETWEEN<br>THIS DRAWING AND ANY OTHER INFORMATION IS TO BE<br>REPORTED TO BMD FOR CLARIFICATION                                               |
|                                                                                                                 |                                                                                                                                                                                           |
|                                                                                                                 |                                                                                                                                                                                           |
|                                                                                                                 |                                                                                                                                                                                           |
|                                                                                                                 |                                                                                                                                                                                           |
|                                                                                                                 |                                                                                                                                                                                           |
| BLOCK 10C                                                                                                       |                                                                                                                                                                                           |
|                                                                                                                 |                                                                                                                                                                                           |
|                                                                                                                 |                                                                                                                                                                                           |
|                                                                                                                 |                                                                                                                                                                                           |
| - +                                                                                                             |                                                                                                                                                                                           |
|                                                                                                                 |                                                                                                                                                                                           |
|                                                                                                                 |                                                                                                                                                                                           |
|                                                                                                                 |                                                                                                                                                                                           |
|                                                                                                                 |                                                                                                                                                                                           |
| Ε                                                                                                               |                                                                                                                                                                                           |
|                                                                                                                 |                                                                                                                                                                                           |
| - +                                                                                                             |                                                                                                                                                                                           |
| -+                                                                                                              |                                                                                                                                                                                           |
|                                                                                                                 |                                                                                                                                                                                           |
|                                                                                                                 |                                                                                                                                                                                           |
|                                                                                                                 |                                                                                                                                                                                           |
|                                                                                                                 |                                                                                                                                                                                           |
| SCALE - 1:100                                                                                                   |                                                                                                                                                                                           |
|                                                                                                                 |                                                                                                                                                                                           |
|                                                                                                                 |                                                                                                                                                                                           |
|                                                                                                                 |                                                                                                                                                                                           |
|                                                                                                                 |                                                                                                                                                                                           |
|                                                                                                                 |                                                                                                                                                                                           |
|                                                                                                                 |                                                                                                                                                                                           |
|                                                                                                                 |                                                                                                                                                                                           |
|                                                                                                                 |                                                                                                                                                                                           |
|                                                                                                                 |                                                                                                                                                                                           |
|                                                                                                                 |                                                                                                                                                                                           |
|                                                                                                                 | SECTION LOCATION PLAN                                                                                                                                                                     |
|                                                                                                                 |                                                                                                                                                                                           |
|                                                                                                                 |                                                                                                                                                                                           |
| BLOCK 12C                                                                                                       |                                                                                                                                                                                           |
|                                                                                                                 |                                                                                                                                                                                           |
| DMM HIGH REINFORCED CONCRETE<br>RETAINING WALL CLAD<br>WITH FACING BRICK TOPPED<br>UTH 300MM HIGH POWDER COATED |                                                                                                                                                                                           |
| /ITH 300MM HIGH POWDER COATED<br>STEEL RAILING                                                                  |                                                                                                                                                                                           |
| <br>  PRIVATE<br>  TERRACE                                                                                      |                                                                                                                                                                                           |
|                                                                                                                 |                                                                                                                                                                                           |
|                                                                                                                 |                                                                                                                                                                                           |
|                                                                                                                 |                                                                                                                                                                                           |
|                                                                                                                 |                                                                                                                                                                                           |
|                                                                                                                 |                                                                                                                                                                                           |
|                                                                                                                 |                                                                                                                                                                                           |
|                                                                                                                 | Rev     Description     Date       Purpose of Issue                                                                                                                                       |
|                                                                                                                 | INFORMATION                                                                                                                                                                               |
|                                                                                                                 | Bradley Murphy Design Ltd<br>5 The Courtyard<br>Hatton Technology Park                                                                                                                    |
|                                                                                                                 | Hatton Technology Park<br>Dark Lane<br>Hatton                                                                                                                                             |
| SCALE - 1:100                                                                                                   | Hatton<br>Warwickshire<br>CV35 8XB<br>LANDSCAPE<br>DESIGN                                                                                                                                 |
|                                                                                                                 | t: 01926 676496<br>e: info@bradleymurphydesign.co.uk                                                                                                                                      |
|                                                                                                                 | e: info@bradleymurphydesign.co.uk<br>www.bradleymurphydesign.co.uk<br>Client                                                                                                              |
|                                                                                                                 | PLUTUS ESTATES (WGC) LTD &                                                                                                                                                                |
|                                                                                                                 | METROPOLITAN HOUSING TRUST                                                                                                                                                                |
|                                                                                                                 | Project<br>Broadwater Road, Welwyn Garden City                                                                                                                                            |
|                                                                                                                 | Drawing Title                                                                                                                                                                             |
|                                                                                                                 | Detailed Sections 027 & 028DrawnCheckedApprovedDate                                                                                                                                       |
|                                                                                                                 | CRCCRW11/01/2018Job No.ScaleSheet SizeRevision                                                                                                                                            |
|                                                                                                                 |                                                                                                                                                                                           |