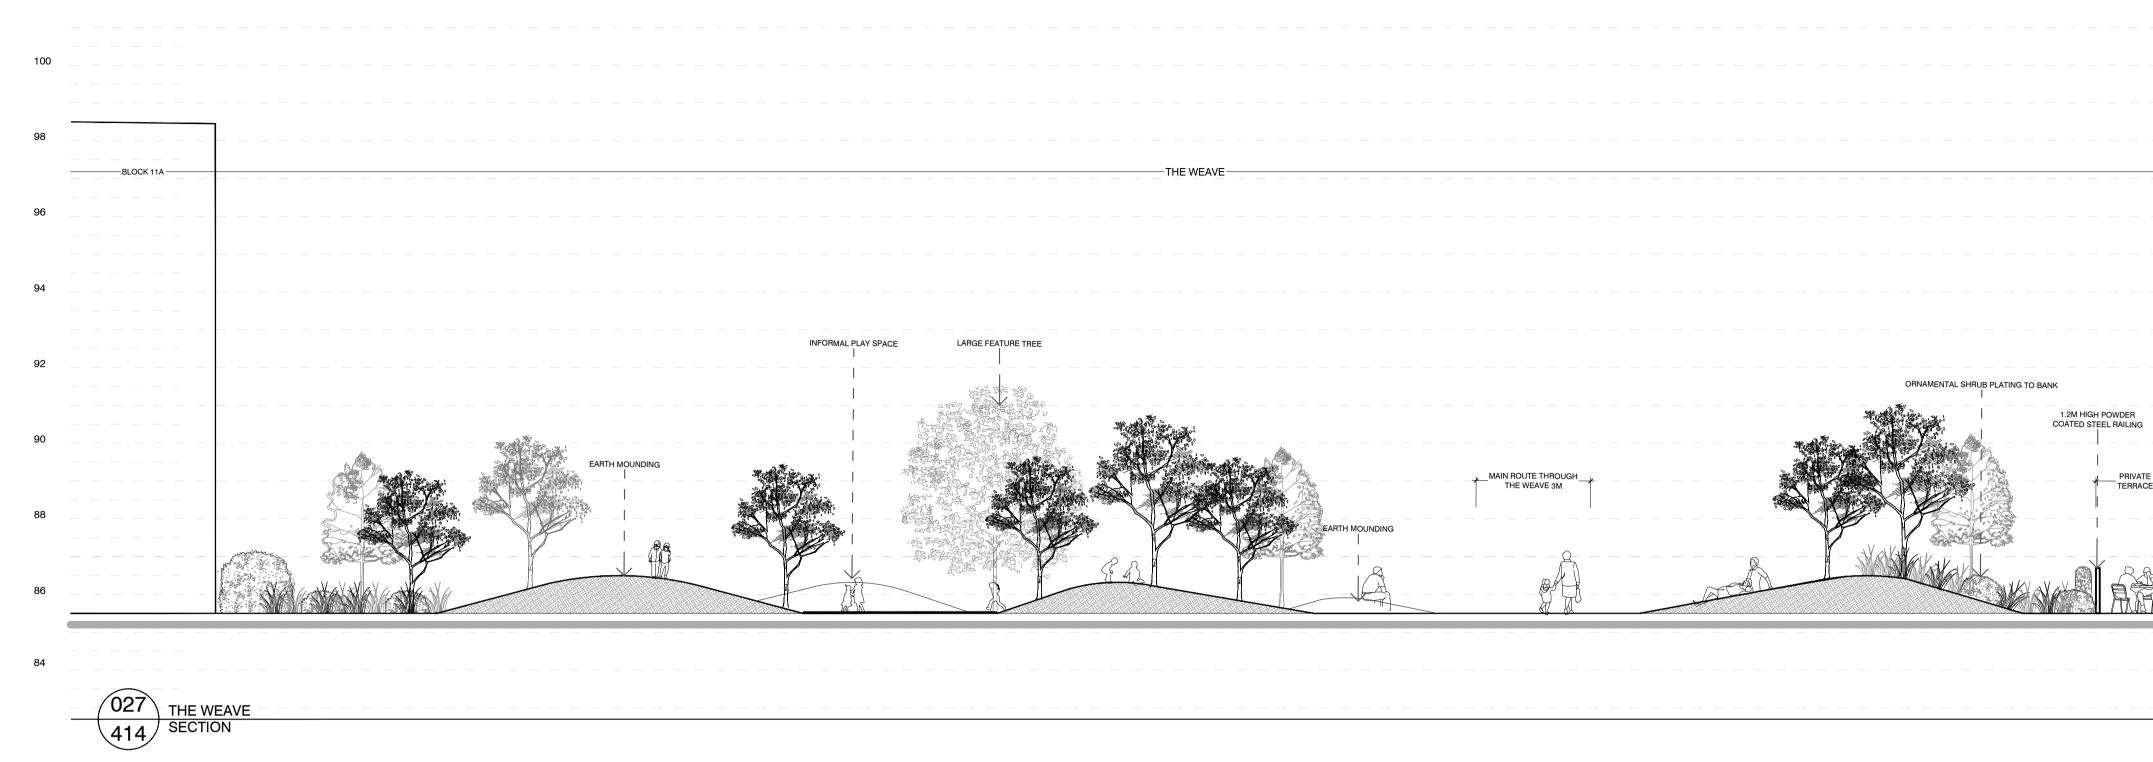

METRES

|                                                                                                                 | This drawing is the property of Bradley Murphy Design Ltd.<br>Copyright is reserved by them and the drawing is issued on<br>the condition that it is not copied, reproduced, retained nor |
|-----------------------------------------------------------------------------------------------------------------|-------------------------------------------------------------------------------------------------------------------------------------------------------------------------------------------|
|                                                                                                                 | disclosed to any unauthorized person either wholly or in part<br>without the consent of Bradley Murphy Design Ltd.                                                                        |
|                                                                                                                 | NOTES:<br>1. THIS DRAWING SHOULD BE READ IN CONJUNCTION WITH ALL<br>OTHER LANDSCAPE DRAWINGS AND DOCUMENTS                                                                                |
|                                                                                                                 | OTHER LANDSCAPE DRAWINGS AND DOCUMENTS 2. THIS DRAWING IS NOT INTENDED FOR CONSTRUCTION 3. DO NOT SCALE FROM THIS DRAWING 4. ANY DISCREPANCIES WITHIN THIS DRAWING OR RETAYEEN            |
|                                                                                                                 | 4. ANY DISCREPANCIES WITHIN THIS DRAWING OR BETWEEN<br>THIS DRAWING AND ANY OTHER INFORMATION IS TO BE<br>REPORTED TO BMD FOR CLARIFICATION                                               |
|                                                                                                                 |                                                                                                                                                                                           |
|                                                                                                                 |                                                                                                                                                                                           |
|                                                                                                                 |                                                                                                                                                                                           |
|                                                                                                                 |                                                                                                                                                                                           |
|                                                                                                                 |                                                                                                                                                                                           |
| BLOCK 10C                                                                                                       |                                                                                                                                                                                           |
|                                                                                                                 |                                                                                                                                                                                           |
|                                                                                                                 |                                                                                                                                                                                           |
|                                                                                                                 |                                                                                                                                                                                           |
| - +                                                                                                             |                                                                                                                                                                                           |
|                                                                                                                 |                                                                                                                                                                                           |
|                                                                                                                 |                                                                                                                                                                                           |
|                                                                                                                 |                                                                                                                                                                                           |
|                                                                                                                 |                                                                                                                                                                                           |
| Ε                                                                                                               |                                                                                                                                                                                           |
|                                                                                                                 |                                                                                                                                                                                           |
| - +                                                                                                             |                                                                                                                                                                                           |
| -+                                                                                                              |                                                                                                                                                                                           |
|                                                                                                                 |                                                                                                                                                                                           |
|                                                                                                                 |                                                                                                                                                                                           |
|                                                                                                                 |                                                                                                                                                                                           |
|                                                                                                                 |                                                                                                                                                                                           |
| SCALE - 1:100                                                                                                   |                                                                                                                                                                                           |
|                                                                                                                 |                                                                                                                                                                                           |
|                                                                                                                 |                                                                                                                                                                                           |
|                                                                                                                 |                                                                                                                                                                                           |
|                                                                                                                 |                                                                                                                                                                                           |
|                                                                                                                 |                                                                                                                                                                                           |
|                                                                                                                 |                                                                                                                                                                                           |
|                                                                                                                 |                                                                                                                                                                                           |
|                                                                                                                 |                                                                                                                                                                                           |
|                                                                                                                 |                                                                                                                                                                                           |
|                                                                                                                 |                                                                                                                                                                                           |
|                                                                                                                 | SECTION LOCATION PLAN                                                                                                                                                                     |
|                                                                                                                 |                                                                                                                                                                                           |
|                                                                                                                 |                                                                                                                                                                                           |
| BLOCK 12C                                                                                                       |                                                                                                                                                                                           |
|                                                                                                                 |                                                                                                                                                                                           |
| DMM HIGH REINFORCED CONCRETE<br>RETAINING WALL CLAD<br>WITH FACING BRICK TOPPED<br>UTH 300MM HIGH POWDER COATED |                                                                                                                                                                                           |
| /ITH 300MM HIGH POWDER COATED<br>STEEL RAILING                                                                  |                                                                                                                                                                                           |
| <br>  PRIVATE<br>  TERRACE                                                                                      |                                                                                                                                                                                           |
|                                                                                                                 |                                                                                                                                                                                           |
|                                                                                                                 |                                                                                                                                                                                           |
|                                                                                                                 |                                                                                                                                                                                           |
|                                                                                                                 |                                                                                                                                                                                           |
|                                                                                                                 |                                                                                                                                                                                           |
|                                                                                                                 |                                                                                                                                                                                           |
|                                                                                                                 | Rev     Description     Date       Purpose of Issue                                                                                                                                       |
|                                                                                                                 | INFORMATION                                                                                                                                                                               |
|                                                                                                                 | Bradley Murphy Design Ltd<br>5 The Courtyard<br>Hatton Technology Park                                                                                                                    |
|                                                                                                                 | Hatton Technology Park<br>Dark Lane<br>Hatton                                                                                                                                             |
| SCALE - 1:100                                                                                                   | Hatton<br>Warwickshire<br>CV35 8XB<br>LANDSCAPE<br>DESIGN                                                                                                                                 |
|                                                                                                                 | t: 01926 676496<br>e: info@bradleymurphydesign.co.uk                                                                                                                                      |
|                                                                                                                 | e: info@bradleymurphydesign.co.uk<br>www.bradleymurphydesign.co.uk<br>Client                                                                                                              |
|                                                                                                                 | PLUTUS ESTATES (WGC) LTD &                                                                                                                                                                |
|                                                                                                                 | METROPOLITAN HOUSING TRUST                                                                                                                                                                |
|                                                                                                                 | Project<br>Broadwater Road, Welwyn Garden City                                                                                                                                            |
|                                                                                                                 | Drawing Title                                                                                                                                                                             |
|                                                                                                                 | Detailed Sections 027 & 028DrawnCheckedApprovedDate                                                                                                                                       |
|                                                                                                                 | CRCCRW11/01/2018Job No.ScaleSheet SizeRevision                                                                                                                                            |
|                                                                                                                 |                                                                                                                                                                                           |