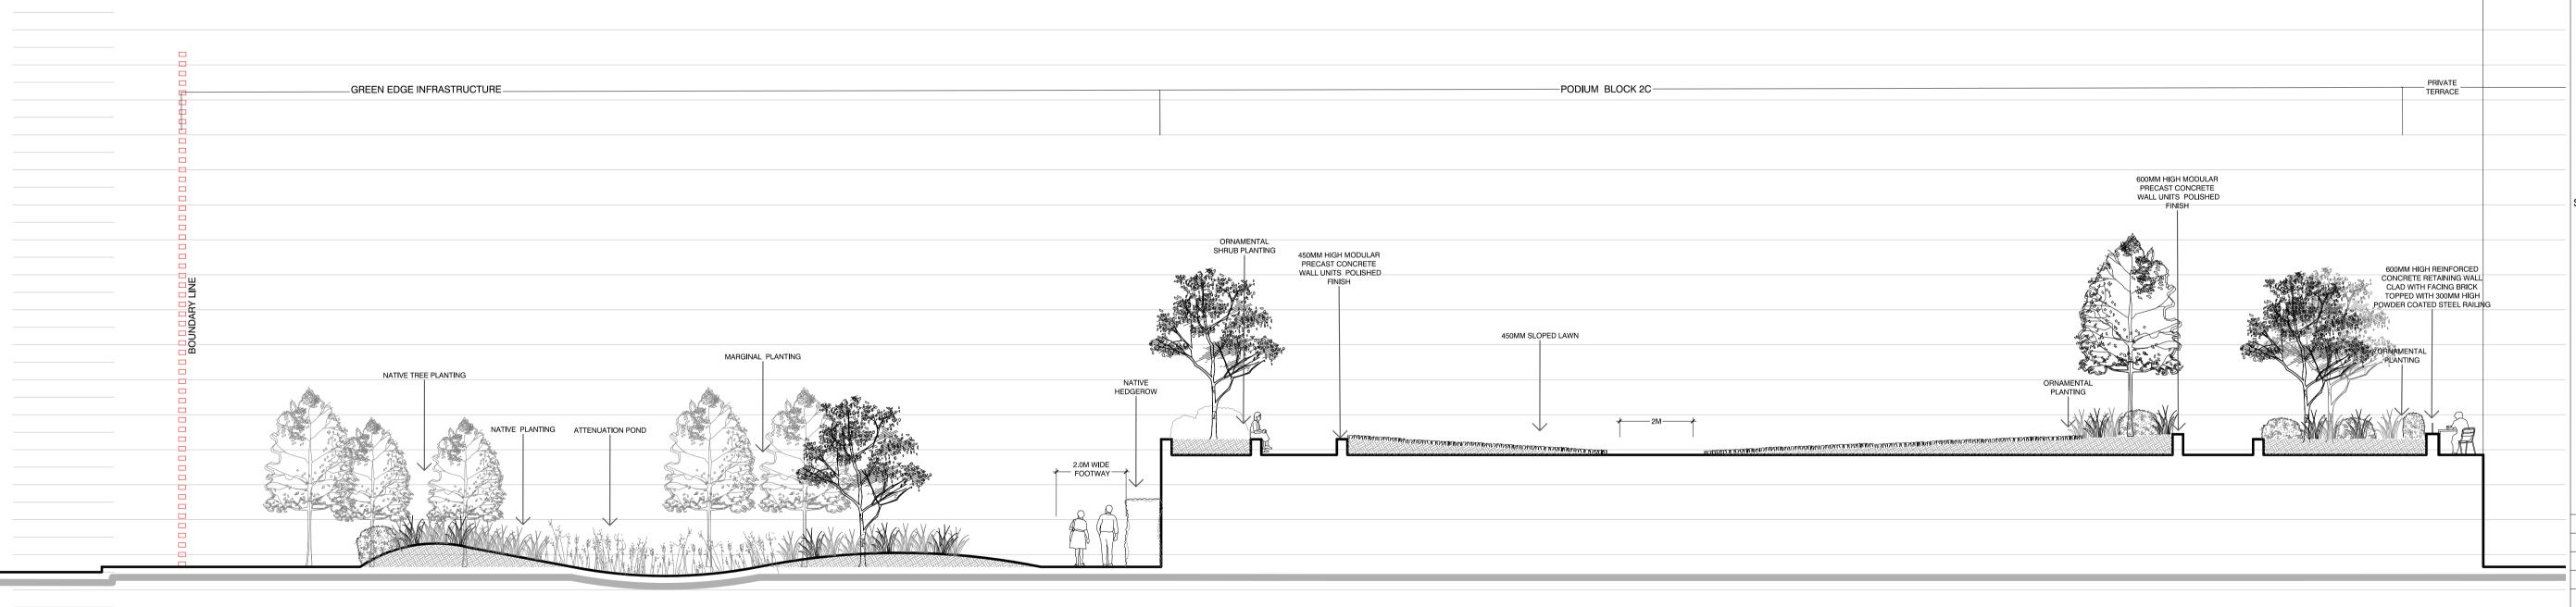

002 ECO-ZONE AND BLOCK 2C SECTION

This drawing is the property of Bradley Murphy Design Ltd.

Copyright is reserved by them and the drawing is issued on

the condition that it is not copied, reproduced, retained nor disclosed to any unauthorized person either wholly or in part without the consent of Bradley Murphy Design Ltd.

NOTES:

1. THIS DRAWING SHOULD BE READ IN CONJUNCTION WITH ALL OTHER LANDSCAPE DRAWINGS AND DOCUMENTS

2. THIS DRAWING IS NOT INTENDED FOR CONSTRUCTION

3. DO NOT SCALE FROM THIS DRAWING

4. ANY DISCREPANCIES WITHIN THIS DRAWING OR BETWEEN THIS DRAWING AND ANY OTHER INFORMATION IS TO BE REPORTED TO BMD FOR CLARIFICATION

PLUTUS ESTATES (WGC) LTD & METROPOLITAN HOUSING TRUST

Broadwater Road, Welwyn Garden City

Drawing Title Detailed Sections 001 & 002

Checked 11/01/2018 Job No. Scale Sheet Size 17.023 1:100 A1

Drawing Number BMD.17.023.DR.P401