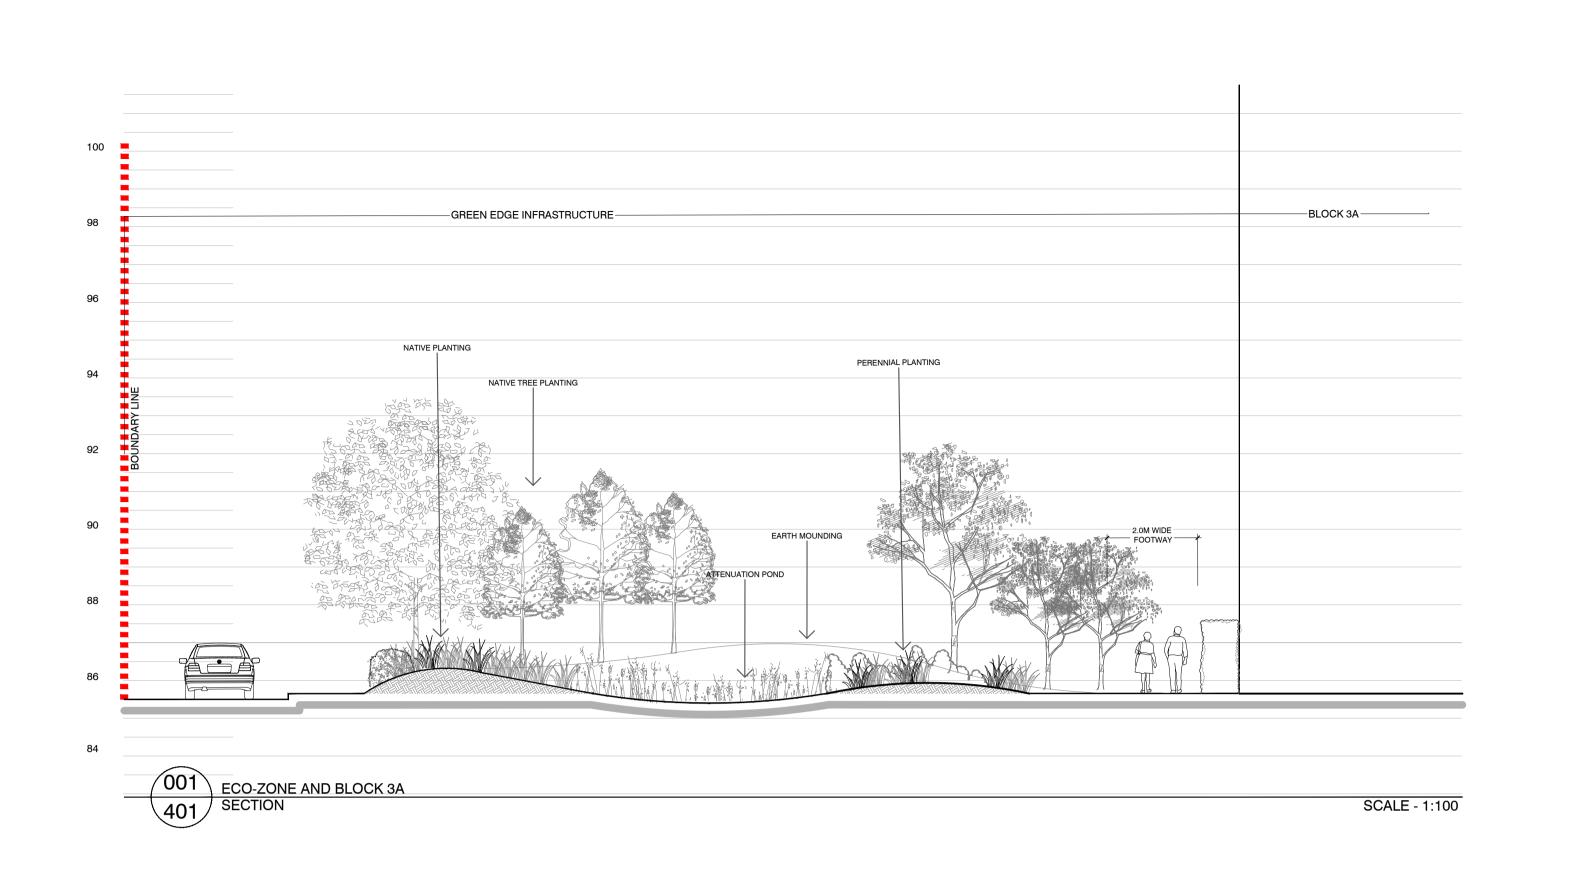

002 ECO-ZONE AND BLOCK 2C SECTION

This drawing is the property of Bradley Murphy Design Ltd.

Copyright is reserved by them and the drawing is issued on

the condition that it is not copied, reproduced, retained nor disclosed to any unauthorized person either wholly or in part without the consent of Bradley Murphy Design Ltd.

NOTES:

1. THIS DRAWING SHOULD BE READ IN CONJUNCTION WITH ALL OTHER LANDSCAPE DRAWINGS AND DOCUMENTS

2. THIS DRAWING IS NOT INTENDED FOR CONSTRUCTION

3. DO NOT SCALE FROM THIS DRAWING

4. ANY DISCREPANCIES WITHIN THIS DRAWING OR BETWEEN THIS DRAWING AND ANY OTHER INFORMATION IS TO BE REPORTED TO BMD FOR CLARIFICATION

PLUTUS ESTATES (WGC) LTD & METROPOLITAN HOUSING TRUST

Broadwater Road, Welwyn Garden City

Drawing Title Detailed Sections 001 & 002

Checked 11/01/2018 Job No. Scale Sheet Size 17.023 1:100 A1

Drawing Number BMD.17.023.DR.P401