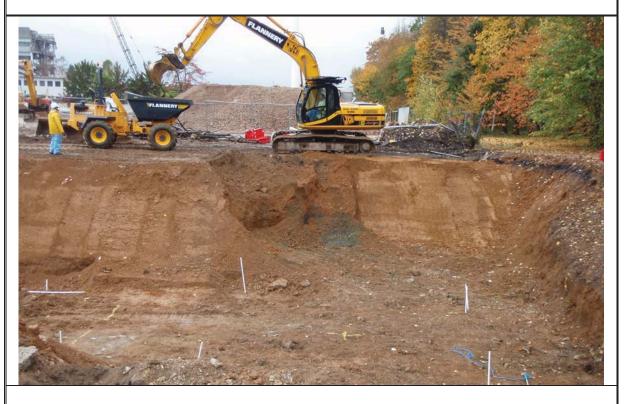

Polycell factory tank farm area during remediation works.

Polycell factory tank farm area during remediation works.

Polycell factory tank farm area – groundwater treatment system in operation following removal of tanks and impacted soils.

Excavated soils from the tank farm excavation on biopiles for treatment.

Former Polycell factory area following removal of groundwater treatment system and backfilling of the tank farm excavation.

Treated Japanese knotweed stand in the north-west of the Site.