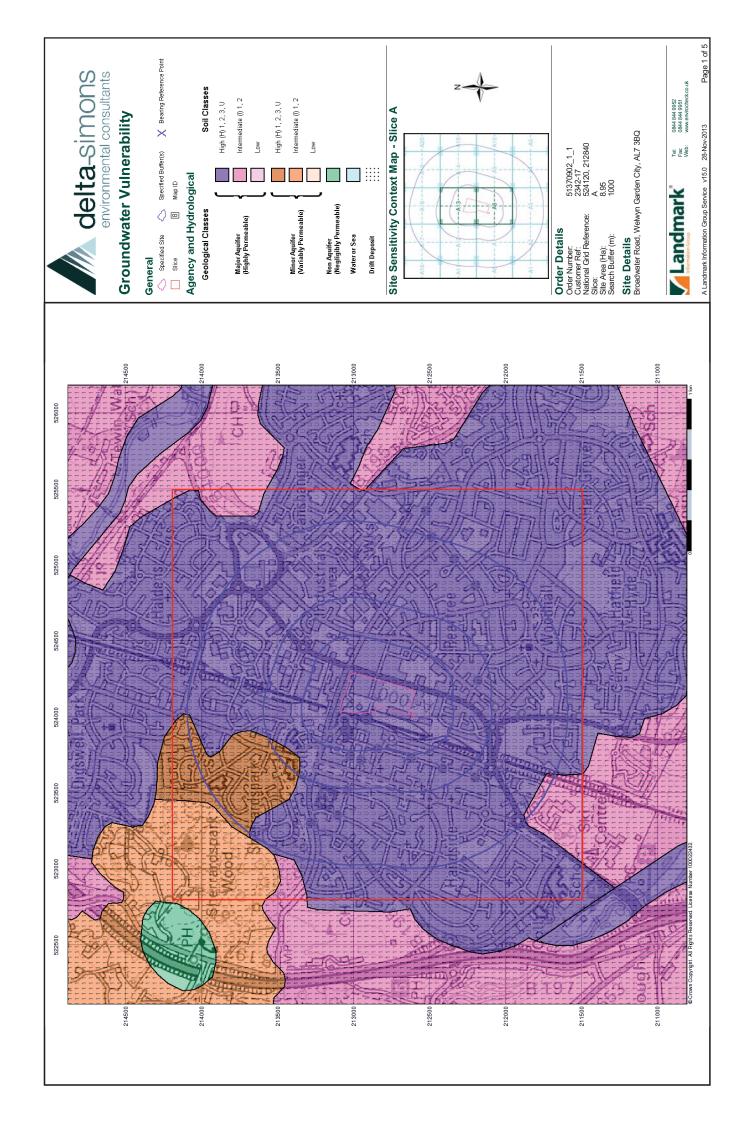

#### **Summary**

| Data Type                                                     | Page<br>Number | On Site | 0 to 250m | 251 to 500m | 501 to 1000m<br>(*up to 2000m) |
|---------------------------------------------------------------|----------------|---------|-----------|-------------|--------------------------------|
| Agency & Hydrological                                         |                |         |           |             |                                |
| Contaminated Land Register Entries and Notices                |                |         |           |             |                                |
| Discharge Consents                                            | pg 1           |         |           | 1           |                                |
| Enforcement and Prohibition Notices                           |                |         |           |             |                                |
| Integrated Pollution Controls                                 | pg 1           |         | 7         |             | 10                             |
| Integrated Pollution Prevention And Control                   | pg 3           |         | 7         |             | 9                              |
| Local Authority Integrated Pollution Prevention And Control   |                |         |           |             |                                |
| Local Authority Pollution Prevention and Controls             | pg 7           |         | 3         | 1           | 11                             |
| Local Authority Pollution Prevention and Control Enforcements |                |         |           |             |                                |
| Nearest Surface Water Feature                                 | pg 9           |         | Yes       |             |                                |
| Pollution Incidents to Controlled Waters                      | pg 9           |         | 1         | 2           | 5                              |
| Prosecutions Relating to Authorised Processes                 | pg 11          |         |           |             | 1                              |
| Prosecutions Relating to Controlled Waters                    | pg 11          |         |           |             | 1                              |
| Registered Radioactive Substances                             | pg 11          | 2       | 15        |             | 2                              |
| River Quality                                                 |                |         |           |             |                                |
| River Quality Biology Sampling Points                         |                |         |           |             |                                |
| River Quality Chemistry Sampling Points                       |                |         |           |             |                                |
| Substantiated Pollution Incident Register                     |                |         |           |             |                                |
| Water Abstractions                                            | pg 14          |         | 4         | 1           | (*6)                           |
| Water Industry Act Referrals                                  | pg 17          |         |           |             | 5                              |
| Groundwater Vulnerability                                     | pg 18          | Yes     | n/a       | n/a         | n/a                            |
| Bedrock Aquifer Designations                                  | pg 18          | Yes     | n/a       | n/a         | n/a                            |
| Superficial Aquifer Designations                              | pg 18          | Yes     | n/a       | n/a         | n/a                            |
| Source Protection Zones                                       | pg 18          | 1       |           |             |                                |
| Extreme Flooding from Rivers or Sea without Defences          |                |         |           | n/a         | n/a                            |
| Flooding from Rivers or Sea without Defences                  |                |         |           | n/a         | n/a                            |
| Areas Benefiting from Flood Defences                          |                |         |           | n/a         | n/a                            |
| Flood Water Storage Areas                                     |                |         |           | n/a         | n/a                            |
| Flood Defences                                                |                |         |           | n/a         | n/a                            |
| Detailed River Network Lines                                  |                |         |           |             | n/a                            |
| Detailed River Network Offline Drainage                       | pg 18          |         |           | Yes         | n/a                            |