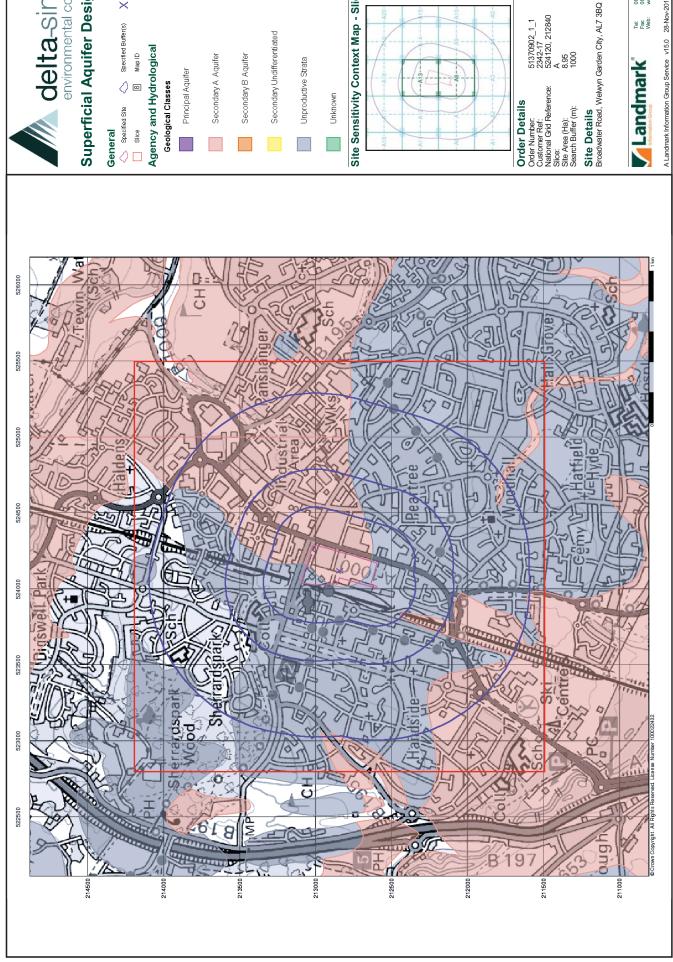

Garden City, AL7 3BQ

Tel: Fax: Web: Landmark



Tel: Fax: Web:





For Borehole information please refer to the Borehole .csv file which accompanied this slice.

A copy of the BGS Borehole Ordering Form is available to download from the Support section of www.envirocheck.co.uk.

# Borehole Map - Slice A





0844 844 9952 0844 844 9951 www.envirocheck.co.uk A Landmark Information Group Service v47.0 28-Nov-2013 Tel: Fax: Web:

Page 3 of 4



167.3 Spot Height Air Height

Tel: Fax: Web:



Page 1 of 5



Page 2 of 5



Page 3 of 5



Page 4 of 5









Order Details
Order Number.
Customer Ref:
National Grid Reference:
Silce:
Silce:
Site Area (Ha):
Search Buffer (m):

51370902\_1\_1 2342-17 524120, 212840

**Site Details** Broadwater Road, Welwyn Garden City, AL7 3BQ



Tel: Fax: Web:







51370902\_1\_1 2342-17 524120, 212840



Tel: Fax: Web: