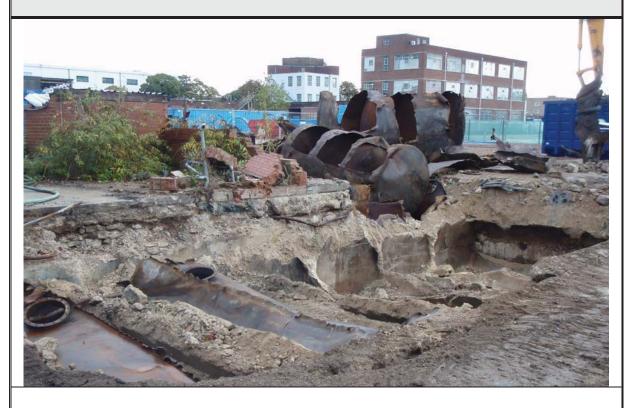

Polycell factory tank farm area prior to demolition.

Polycell factory tank farm area during remediation works.

Polycell factory tank farm area during remediation works.

Polycell factory tank farm area during remediation works.

Polycell factory tank farm area during remediation works.

Polycell factory tank farm area during remediation works.

Polycell factory tank farm area – groundwater treatment system in operation following removal of tanks and impacted soils.