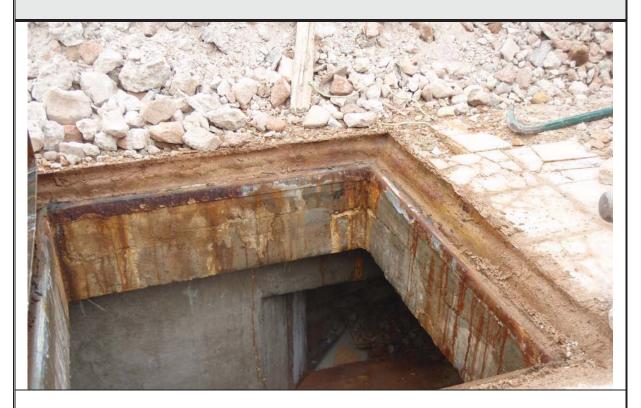

Polycell factory tank farm area prior to demolition.

Polycell factory tank farm area during remediation works.

Polycell factory tank farm area during remediation works.

Polycell factory tank farm area during remediation works.

Polycell factory tank farm area during remediation works.

Polycell factory tank farm area during remediation works.

Polycell factory tank farm area – groundwater treatment system in operation following removal of tanks and impacted soils.

Excavated soils from the tank farm excavation on biopiles for treatment.

Former Polycell factory area following removal of groundwater treatment system and backfilling of the tank farm excavation.

Treated Japanese knotweed stand in the north-west of the Site.