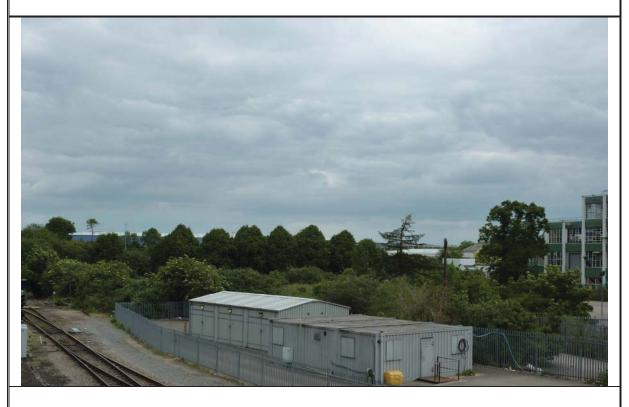

Water filled service duct in the south of the Site.

Lagged pipe and asbestos warning signage in water filled service duct in the south of the Site.

Voids/ducts in the south-west of the Site.

View towards undeveloped land in the north-west of the Site.