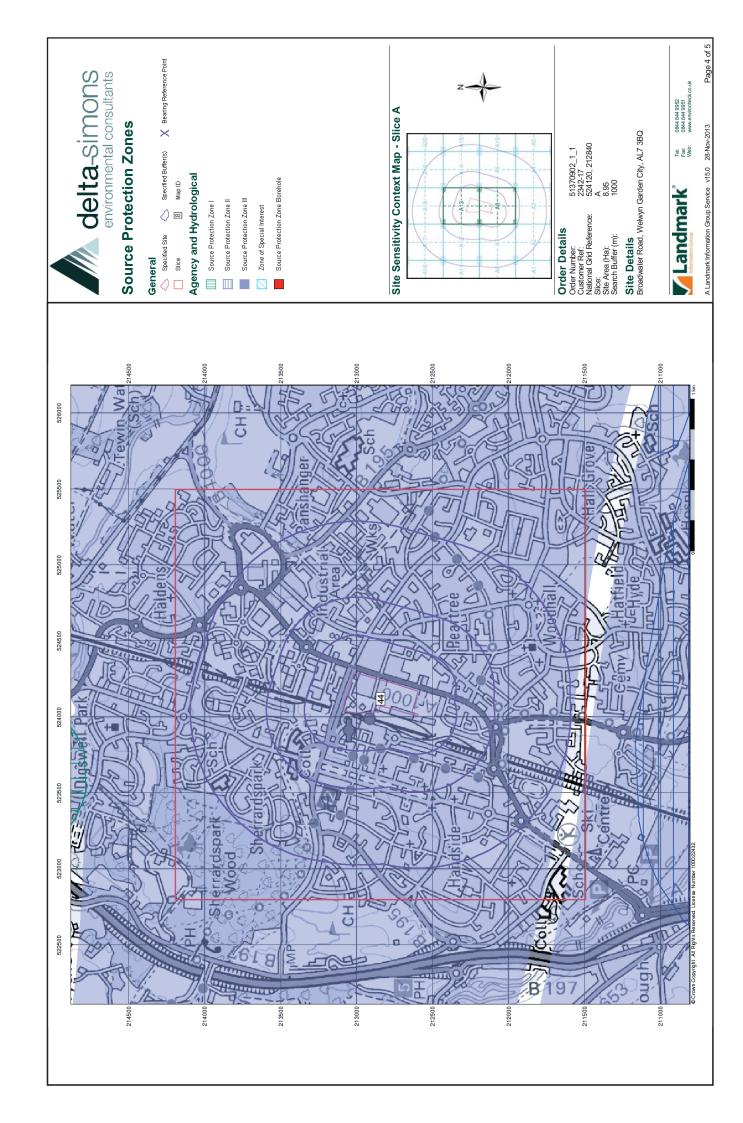

#### **Order Details:**

**Order Number:** 

51370902\_1\_1

**Customer Reference:** 

2342-17

**National Grid Reference:** 

524120, 212840

Slice:

Α

Site Area (Ha):

8.95

Search Buffer (m):

1000

#### **Site Details:**

Broadwater Road Welwyn Garden City AL7 3BQ