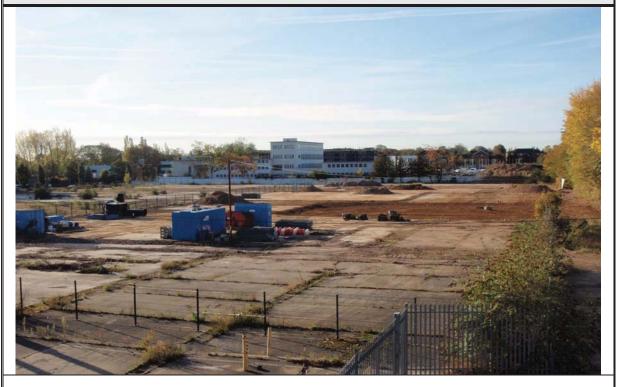

Polycell factory tank farm area prior to demolition.

Polycell factory tank farm area during remediation works.

Polycell factory tank farm area during remediation works.

Polycell factory tank farm area during remediation works.

Polycell factory tank farm area during remediation works.

Polycell factory tank farm area during remediation works.

Polycell factory tank farm area – groundwater treatment system in operation following removal of tanks and impacted soils.

Excavated soils from the tank farm excavation on biopiles for treatment.

Former Polycell factory area following removal of groundwater treatment system and backfilling of the tank farm excavation.

Treated Japanese knotweed stand in the north-west of the Site.