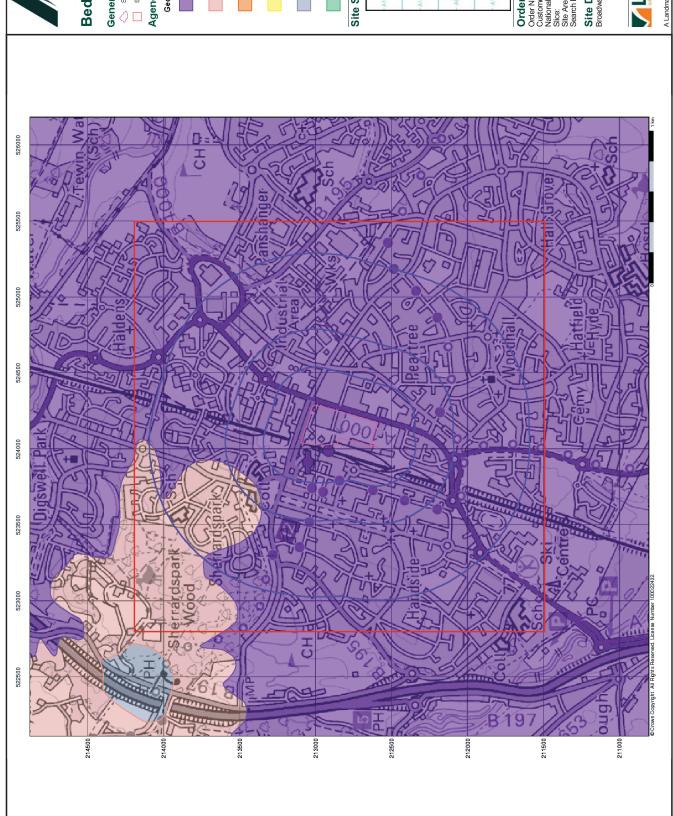

#### **Summary**

| Data Type                                                     | Page<br>Number | On Site | 0 to 250m | 251 to 500m | 501 to 1000m<br>(*up to 2000m) |
|---------------------------------------------------------------|----------------|---------|-----------|-------------|--------------------------------|
| Agency & Hydrological                                         |                |         |           |             |                                |
| Contaminated Land Register Entries and Notices                |                |         |           |             |                                |
| Discharge Consents                                            | pg 1           |         |           | 1           |                                |
| Enforcement and Prohibition Notices                           |                |         |           |             |                                |
| Integrated Pollution Controls                                 | pg 1           |         | 7         |             | 10                             |
| Integrated Pollution Prevention And Control                   | pg 3           |         | 7         |             | 9                              |
| Local Authority Integrated Pollution Prevention And Control   |                |         |           |             |                                |
| Local Authority Pollution Prevention and Controls             | pg 7           |         | 3         | 1           | 11                             |
| Local Authority Pollution Prevention and Control Enforcements |                |         |           |             |                                |
| Nearest Surface Water Feature                                 | pg 9           |         | Yes       |             |                                |
| Pollution Incidents to Controlled Waters                      | pg 9           |         | 1         | 2           | 5                              |
| Prosecutions Relating to Authorised Processes                 | pg 11          |         |           |             | 1                              |
| Prosecutions Relating to Controlled Waters                    | pg 11          |         |           |             | 1                              |
| Registered Radioactive Substances                             | pg 11          | 2       | 15        |             | 2                              |
| River Quality                                                 |                |         |           |             |                                |
| River Quality Biology Sampling Points                         |                |         |           |             |                                |
| River Quality Chemistry Sampling Points                       |                |         |           |             |                                |
| Substantiated Pollution Incident Register                     |                |         |           |             |                                |
| Water Abstractions                                            | pg 14          |         | 4         | 1           | (*6)                           |
| Water Industry Act Referrals                                  | pg 17          |         |           |             | 5                              |
| Groundwater Vulnerability                                     | pg 18          | Yes     | n/a       | n/a         | n/a                            |
| Bedrock Aquifer Designations                                  | pg 18          | Yes     | n/a       | n/a         | n/a                            |
| Superficial Aquifer Designations                              | pg 18          | Yes     | n/a       | n/a         | n/a                            |
| Source Protection Zones                                       | pg 18          | 1       |           |             |                                |
| Extreme Flooding from Rivers or Sea without Defences          |                |         |           | n/a         | n/a                            |
| Flooding from Rivers or Sea without Defences                  |                |         |           | n/a         | n/a                            |
| Areas Benefiting from Flood Defences                          |                |         |           | n/a         | n/a                            |
| Flood Water Storage Areas                                     |                |         |           | n/a         | n/a                            |
| Flood Defences                                                |                |         |           | n/a         | n/a                            |
| Detailed River Network Lines                                  |                |         |           |             | n/a                            |
| Detailed River Network Offline Drainage                       | pg 18          |         |           | Yes         | n/a                            |