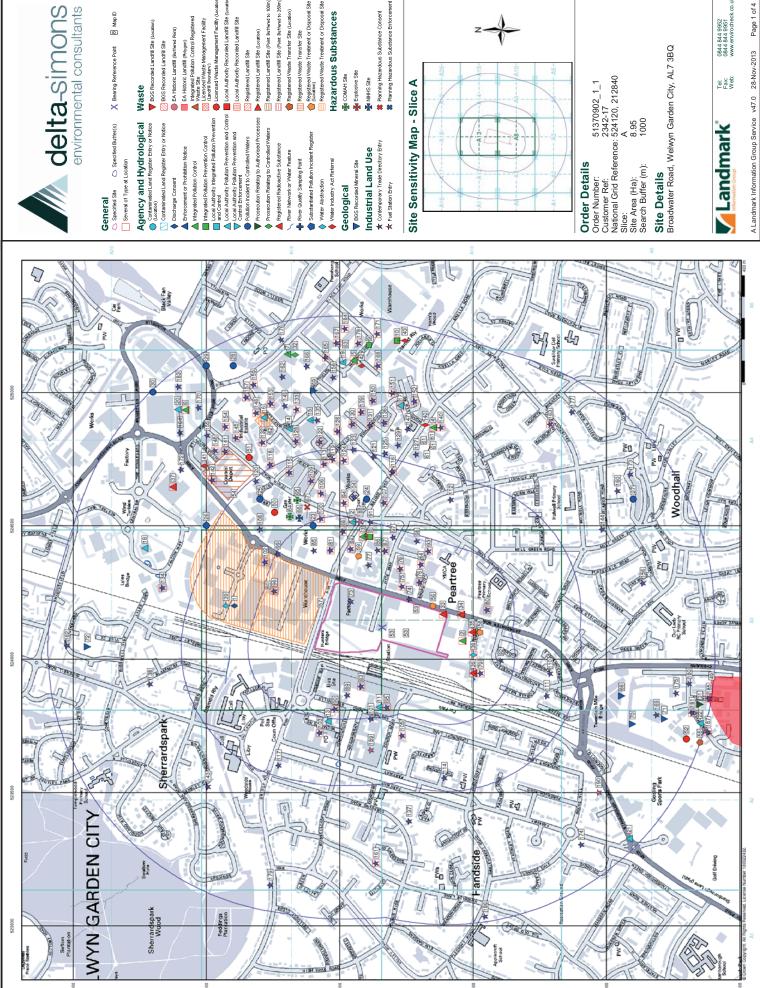

#### **Order Details:**

**Order Number:** 

51370902\_1\_1

**Customer Reference:** 

2342-17

**National Grid Reference:** 

524120, 212840

Slice:

Α

Site Area (Ha):

8.95

Search Buffer (m):

1000

#### **Site Details:**

Broadwater Road Welwyn Garden City AL7 3BQ