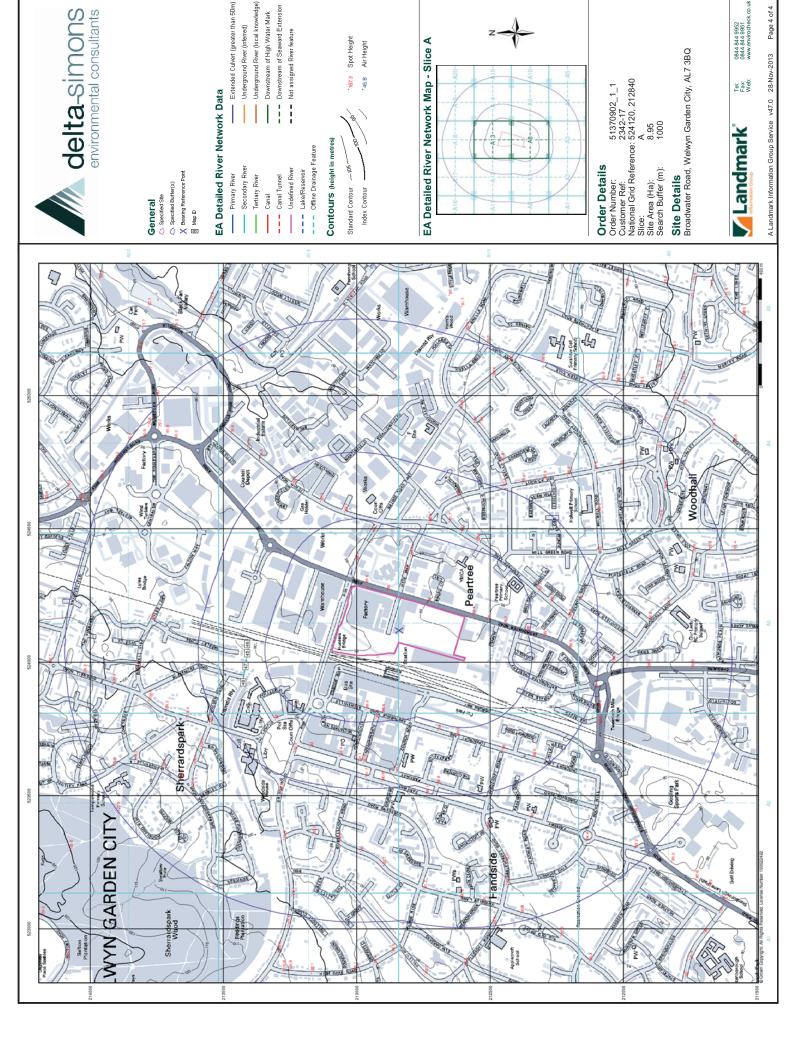

#### **Order Details:**

**Order Number:** 

51370902\_1\_1

**Customer Reference:** 

2342-17

**National Grid Reference:** 

524120, 212840

Slice:

Α

Site Area (Ha):

8.95

Search Buffer (m):

1000

#### **Site Details:**

Broadwater Road Welwyn Garden City AL7 3BQ