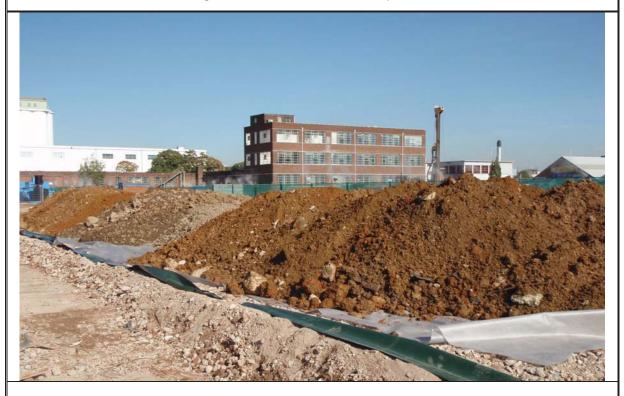

Excavated soils from the tank farm excavation on biopiles for treatment.

Former Polycell factory area following removal of groundwater treatment system and backfilling of the tank farm excavation.

Treated Japanese knotweed stand in the north-west of the Site.