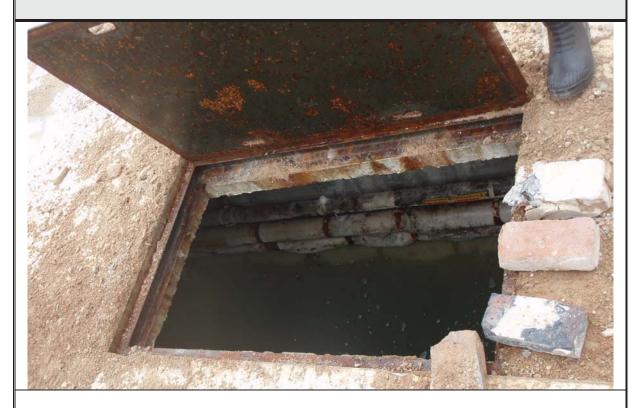

Water filled service duct in the south of the Site.

Lagged pipe and asbestos warning signage in water filled service duct in the south of the Site.

Voids/ducts in the south-west of the Site.

View towards undeveloped land in the north-west of the Site.