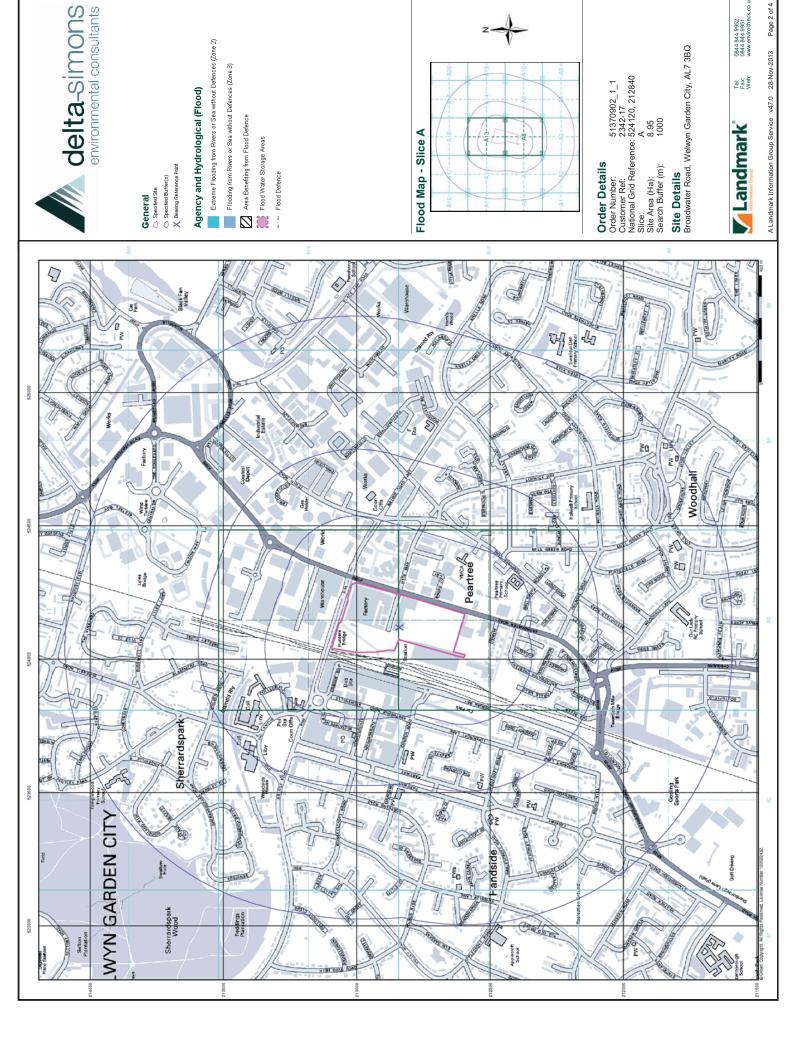

#### **Order Details:**

**Order Number:** 

51370902\_1\_1

**Customer Reference:** 

2342-17

**National Grid Reference:** 

524120, 212840

Slice:

Α

Site Area (Ha):

8.95

Search Buffer (m):

1000

#### **Site Details:**

Broadwater Road Welwyn Garden City AL7 3BQ