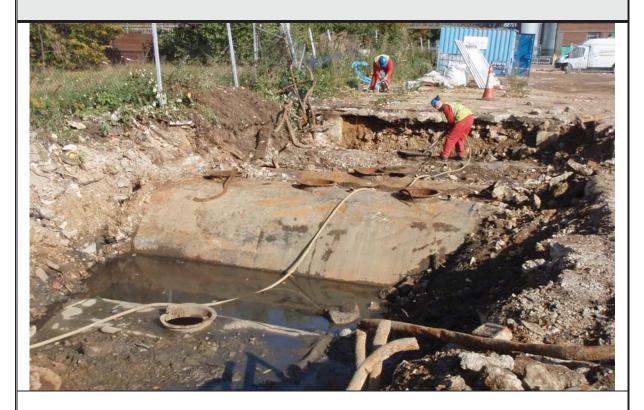

Polycell factory tank farm area during remediation works.

Polycell factory tank farm area during remediation works.

Polycell factory tank farm area – groundwater treatment system in operation following removal of tanks and impacted soils.