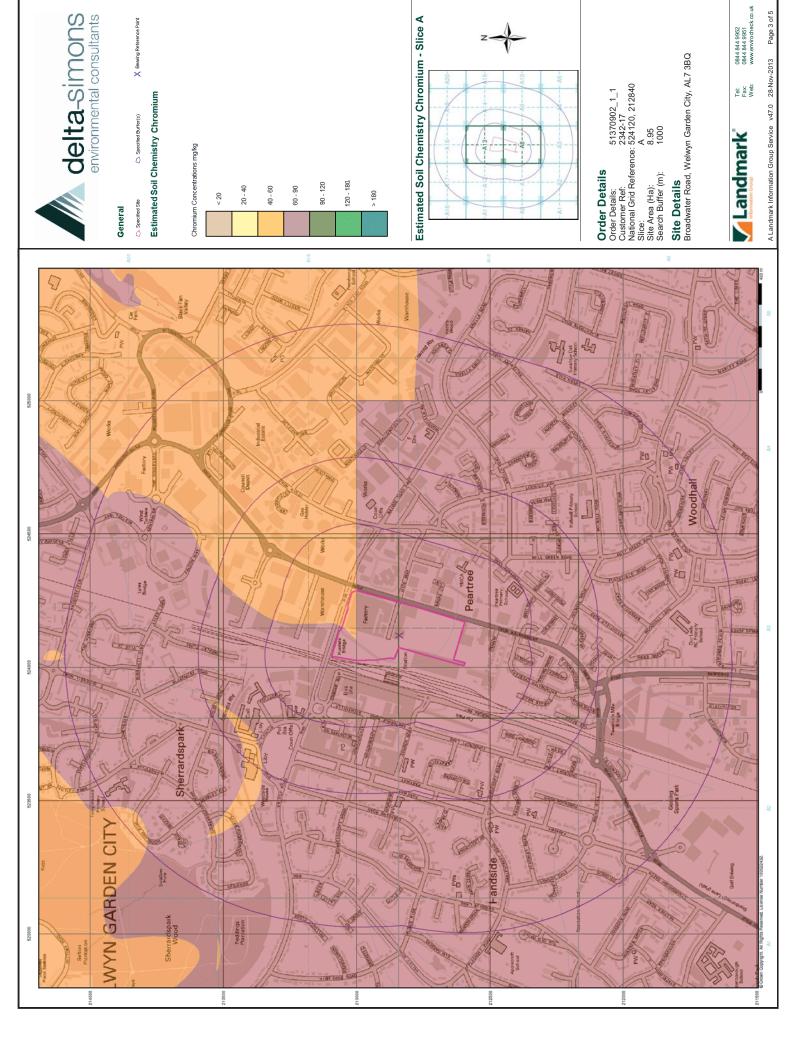

#### **Order Details:**

**Order Number:** 

51370902\_1\_1

**Customer Reference:** 

2342-17

**National Grid Reference:** 

524120, 212840

Slice:

Α

Site Area (Ha):

8.95

Search Buffer (m):

1000

#### **Site Details:**

Broadwater Road Welwyn Garden City AL7 3BQ