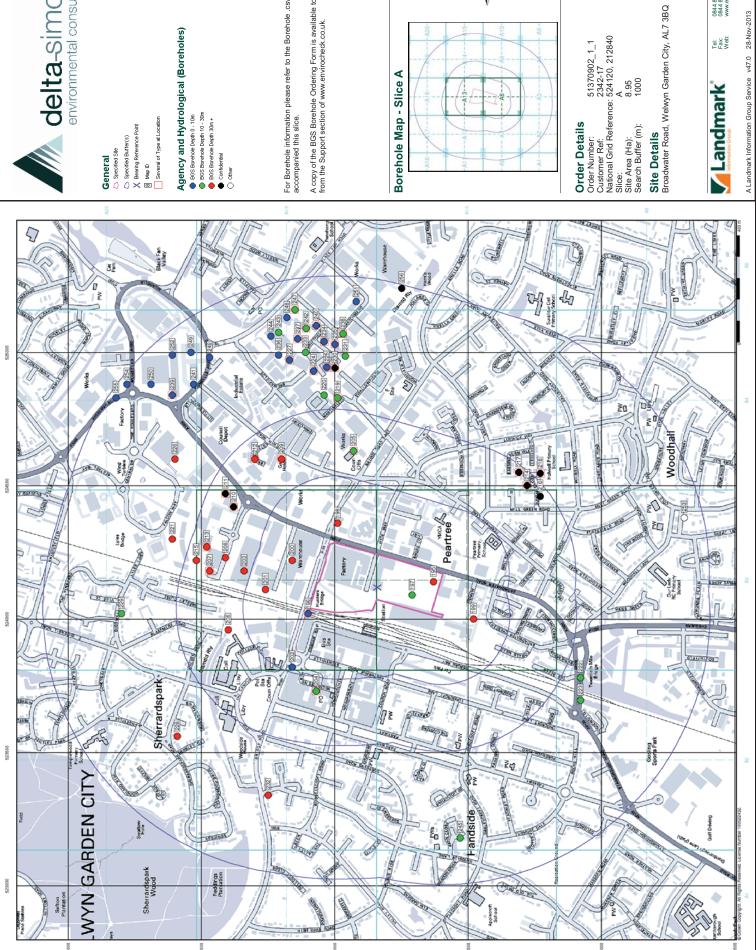

#### **Order Details:**

**Order Number:** 

51370902\_1\_1

**Customer Reference:** 

2342-17

**National Grid Reference:** 

524120, 212840

Slice:

Α

Site Area (Ha):

8.95

Search Buffer (m):

1000

#### **Site Details:**

Broadwater Road Welwyn Garden City AL7 3BQ