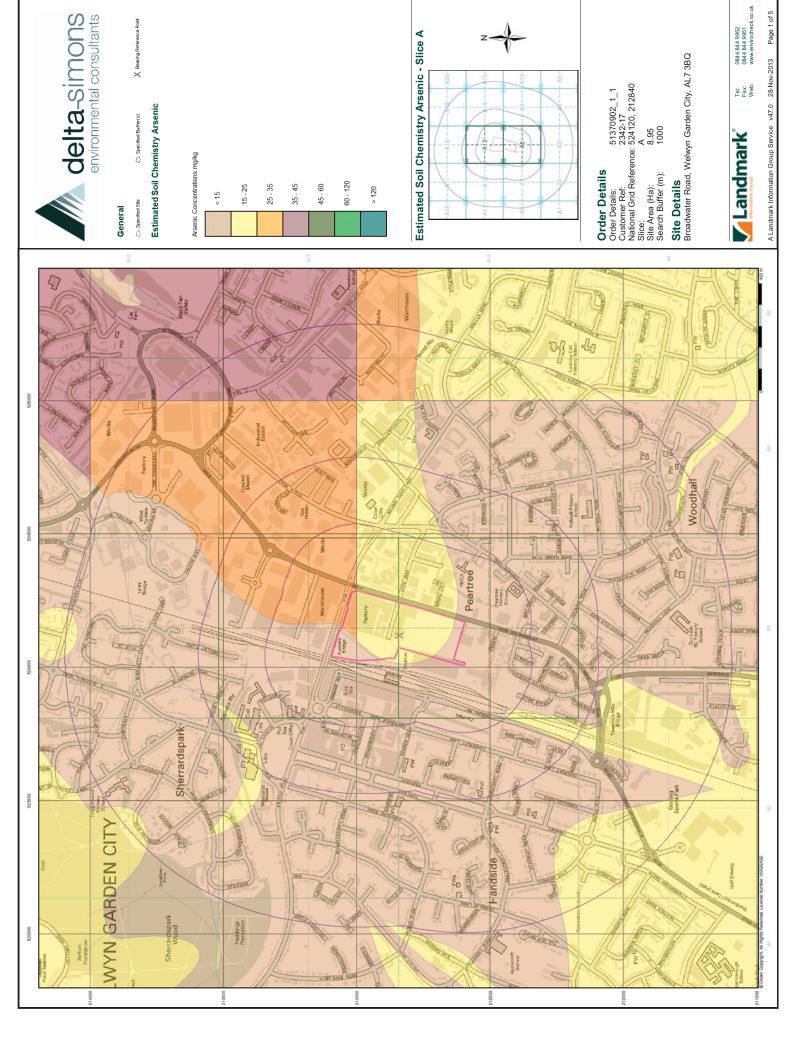

#### **Order Details:**

**Order Number:** 

51370902\_1\_1

**Customer Reference:** 

2342-17

**National Grid Reference:** 

524120, 212840

Slice:

Α

Site Area (Ha):

8.95

Search Buffer (m):

1000

#### **Site Details:**

Broadwater Road Welwyn Garden City AL7 3BQ