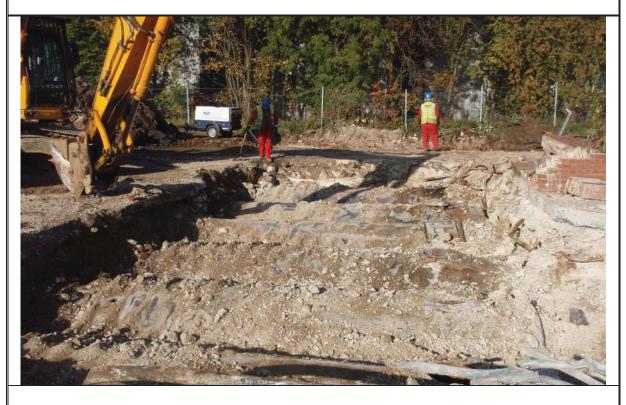

Polycell factory tank farm area prior to demolition.

Polycell factory tank farm area during remediation works.

Polycell factory tank farm area during remediation works.

Polycell factory tank farm area during remediation works.

Polycell factory tank farm area during remediation works.

Polycell factory tank farm area during remediation works.

Polycell factory tank farm area – groundwater treatment system in operation following removal of tanks and impacted soils.