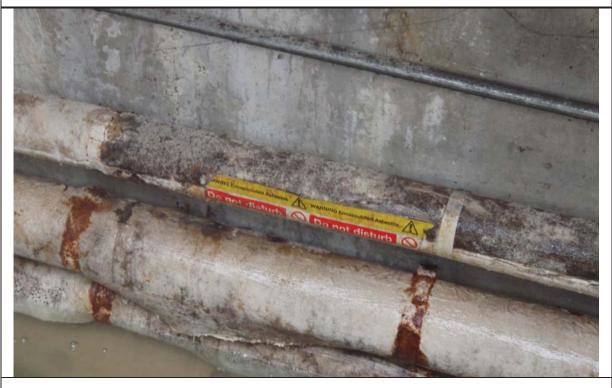

Water filled service duct in the south of the Site.

Lagged pipe and asbestos warning signage in water filled service duct in the south of the Site.

Voids/ducts in the south-west of the Site.

View towards undeveloped land in the north-west of the Site.