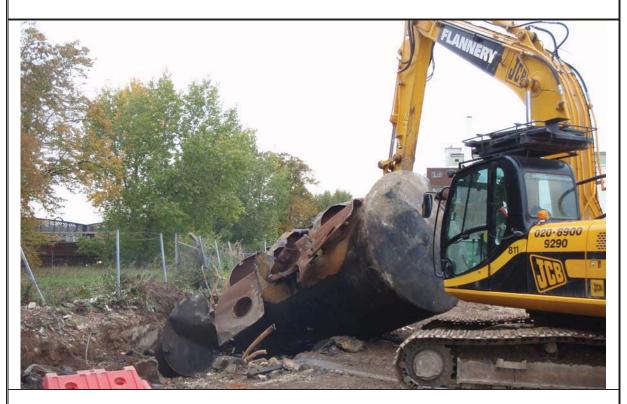

Excavated soils from the tank farm excavation on biopiles for treatment.

Former Polycell factory area following removal of groundwater treatment system and backfilling of the tank farm excavation.

Treated Japanese knotweed stand in the north-west of the Site.