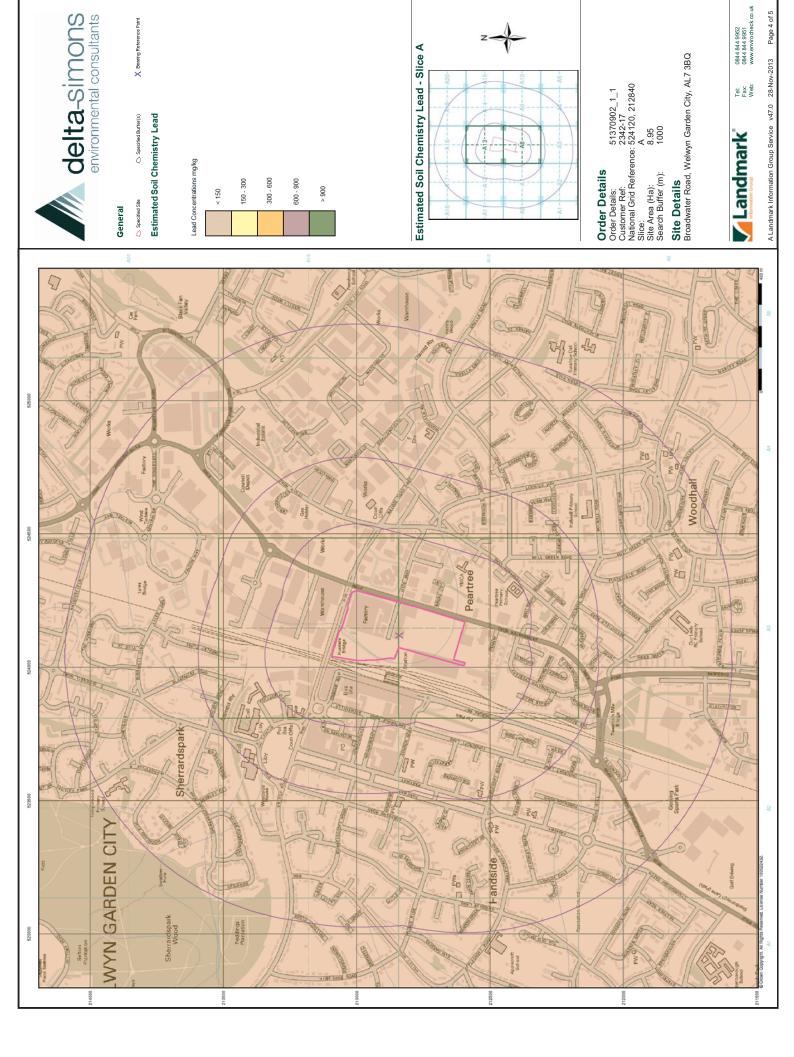

### **Summary**

| Data Type                                                           | Page<br>Number | On Site | 0 to 250m | 251 to 500m | 501 to 1000m<br>(*up to 2000m) |
|---------------------------------------------------------------------|----------------|---------|-----------|-------------|--------------------------------|
| Waste                                                               |                |         |           |             |                                |
| BGS Recorded Landfill Sites                                         |                |         |           |             |                                |
| Historical Landfill Sites                                           | pg 19          |         |           |             | 1                              |
| Integrated Pollution Control Registered Waste Sites                 |                |         |           |             |                                |
| Licensed Waste Management Facilities (Landfill Boundaries)          |                |         |           |             |                                |
| Licensed Waste Management Facilities (Locations)                    | pg 19          |         |           | 1           | 2                              |
| Local Authority Recorded Landfill Sites                             |                |         |           |             |                                |
| Registered Landfill Sites                                           | pg 20          | 1       |           |             |                                |
| Registered Waste Transfer Sites                                     | pg 20          |         |           |             | 2                              |
| Registered Waste Treatment or Disposal Sites                        | pg 21          |         | 5         |             | 3                              |
| Hazardous Substances                                                |                |         |           |             |                                |
| Control of Major Accident Hazards Sites (COMAH)                     | pg 24          |         |           | 2           |                                |
| Explosive Sites                                                     |                |         |           |             |                                |
| Notification of Installations Handling Hazardous Substances (NIHHS) | pg 24          |         |           | 1           |                                |
| Planning Hazardous Substance Consents                               | pg 24          |         |           | 1           |                                |
| Planning Hazardous Substance Enforcements                           |                |         |           |             |                                |
| Geological                                                          |                |         |           |             |                                |
| BGS 1:625,000 Solid Geology                                         | pg 25          | Yes     | n/a       | n/a         | n/a                            |
| BGS Estimated Soil Chemistry                                        | pg 25          | Yes     | Yes       | Yes         | Yes                            |
| BGS Recorded Mineral Sites                                          | pg 30          |         |           |             | 5                              |
| BGS Urban Soil Chemistry                                            |                |         |           |             |                                |
| BGS Urban Soil Chemistry Averages                                   |                |         |           |             |                                |
| Brine Compensation Area                                             |                |         | n/a       | n/a         | n/a                            |
| Coal Mining Affected Areas                                          |                |         | n/a       | n/a         | n/a                            |
| Mining Instability                                                  |                |         | n/a       | n/a         | n/a                            |
| Man-Made Mining Cavities                                            | pg 31          |         |           |             | 1                              |
| Natural Cavities                                                    | pg 31          |         | 11        | 3           | 21                             |
| Non Coal Mining Areas of Great Britain                              | pg 36          | Yes     | Yes       | n/a         | n/a                            |
| Potential for Collapsible Ground Stability Hazards                  | pg 36          | Yes     |           | n/a         | n/a                            |
| Potential for Compressible Ground Stability Hazards                 |                |         |           | n/a         | n/a                            |
| Potential for Ground Dissolution Stability Hazards                  | pg 36          | Yes     | Yes       | n/a         | n/a                            |
| Potential for Landslide Ground Stability Hazards                    | pg 36          | Yes     |           | n/a         | n/a                            |
| Potential for Running Sand Ground Stability Hazards                 | pg 36          | Yes     |           | n/a         | n/a                            |
| Potential for Shrinking or Swelling Clay Ground Stability Hazards   | pg 36          | Yes     |           | n/a         | n/a                            |
| Radon Potential - Radon Affected Areas                              |                |         | n/a       | n/a         | n/a                            |
| Radon Potential - Radon Protection Measures                         |                |         | n/a       | n/a         | n/a                            |