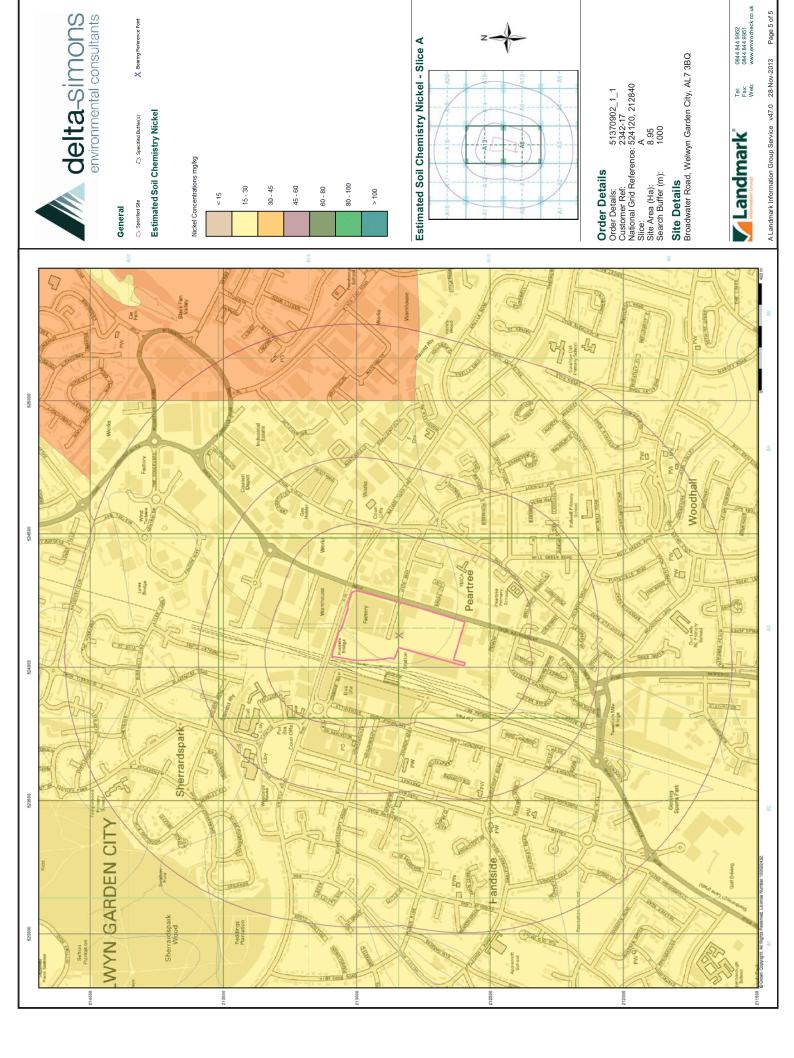

### **Summary**

| Data Type                                                           | Page<br>Number | On Site | 0 to 250m | 251 to 500m | 501 to 1000m<br>(*up to 2000m) |
|---------------------------------------------------------------------|----------------|---------|-----------|-------------|--------------------------------|
| Waste                                                               |                |         |           |             |                                |
| BGS Recorded Landfill Sites                                         |                |         |           |             |                                |
| Historical Landfill Sites                                           | pg 19          |         |           |             | 1                              |
| Integrated Pollution Control Registered Waste Sites                 |                |         |           |             |                                |
| Licensed Waste Management Facilities (Landfill Boundaries)          |                |         |           |             |                                |
| Licensed Waste Management Facilities (Locations)                    | pg 19          |         |           | 1           | 2                              |
| Local Authority Recorded Landfill Sites                             |                |         |           |             |                                |
| Registered Landfill Sites                                           | pg 20          | 1       |           |             |                                |
| Registered Waste Transfer Sites                                     | pg 20          |         |           |             | 2                              |
| Registered Waste Treatment or Disposal Sites                        | pg 21          |         | 5         |             | 3                              |
| Hazardous Substances                                                |                |         |           |             |                                |
| Control of Major Accident Hazards Sites (COMAH)                     | pg 24          |         |           | 2           |                                |
| Explosive Sites                                                     |                |         |           |             |                                |
| Notification of Installations Handling Hazardous Substances (NIHHS) | pg 24          |         |           | 1           |                                |
| Planning Hazardous Substance Consents                               | pg 24          |         |           | 1           |                                |
| Planning Hazardous Substance Enforcements                           |                |         |           |             |                                |
| Geological                                                          |                |         |           |             |                                |
| BGS 1:625,000 Solid Geology                                         | pg 25          | Yes     | n/a       | n/a         | n/a                            |
| BGS Estimated Soil Chemistry                                        | pg 25          | Yes     | Yes       | Yes         | Yes                            |
| BGS Recorded Mineral Sites                                          | pg 30          |         |           |             | 5                              |
| BGS Urban Soil Chemistry                                            |                |         |           |             |                                |
| BGS Urban Soil Chemistry Averages                                   |                |         |           |             |                                |
| Brine Compensation Area                                             |                |         | n/a       | n/a         | n/a                            |
| Coal Mining Affected Areas                                          |                |         | n/a       | n/a         | n/a                            |
| Mining Instability                                                  |                |         | n/a       | n/a         | n/a                            |
| Man-Made Mining Cavities                                            | pg 31          |         |           |             | 1                              |
| Natural Cavities                                                    | pg 31          |         | 11        | 3           | 21                             |
| Non Coal Mining Areas of Great Britain                              | pg 36          | Yes     | Yes       | n/a         | n/a                            |
| Potential for Collapsible Ground Stability Hazards                  | pg 36          | Yes     |           | n/a         | n/a                            |
| Potential for Compressible Ground Stability Hazards                 |                |         |           | n/a         | n/a                            |
| Potential for Ground Dissolution Stability Hazards                  | pg 36          | Yes     | Yes       | n/a         | n/a                            |
| Potential for Landslide Ground Stability Hazards                    | pg 36          | Yes     |           | n/a         | n/a                            |
| Potential for Running Sand Ground Stability Hazards                 | pg 36          | Yes     |           | n/a         | n/a                            |
| Potential for Shrinking or Swelling Clay Ground Stability Hazards   | pg 36          | Yes     |           | n/a         | n/a                            |
| Radon Potential - Radon Affected Areas                              |                |         | n/a       | n/a         | n/a                            |
| Radon Potential - Radon Protection Measures                         |                |         | n/a       | n/a         | n/a                            |