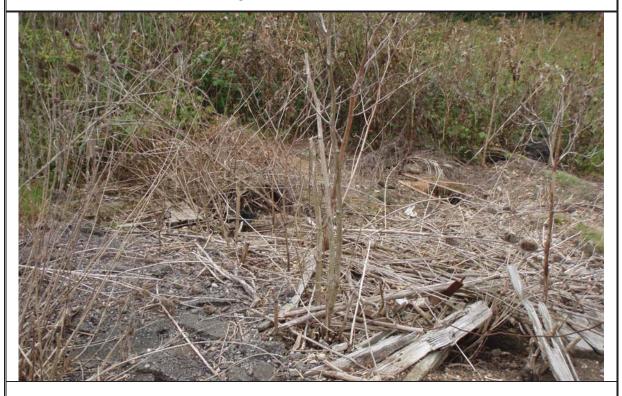

Excavated soils from the tank farm excavation on biopiles for treatment.

Former Polycell factory area following removal of groundwater treatment system and backfilling of the tank farm excavation.

Treated Japanese knotweed stand in the north-west of the Site.