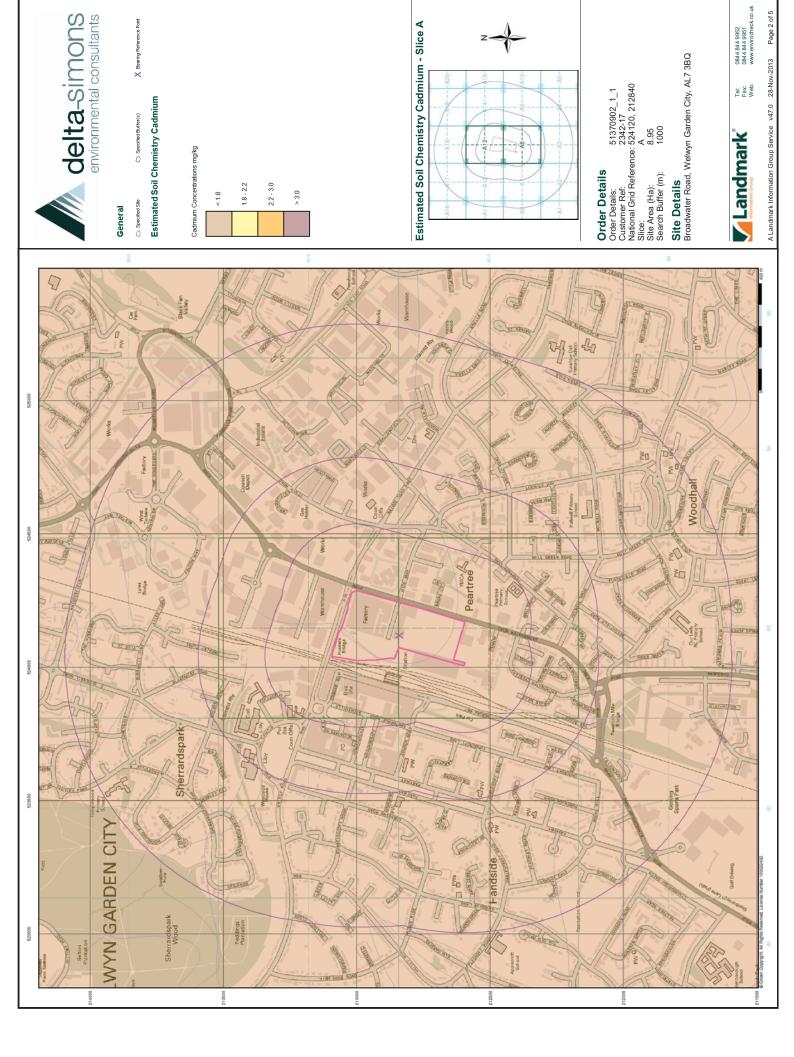

#### **Order Details:**

**Order Number:** 

51370902\_1\_1

**Customer Reference:** 

2342-17

**National Grid Reference:** 

524120, 212840

Slice:

Α

Site Area (Ha):

8.95

Search Buffer (m):

1000

#### **Site Details:**

Broadwater Road Welwyn Garden City AL7 3BQ