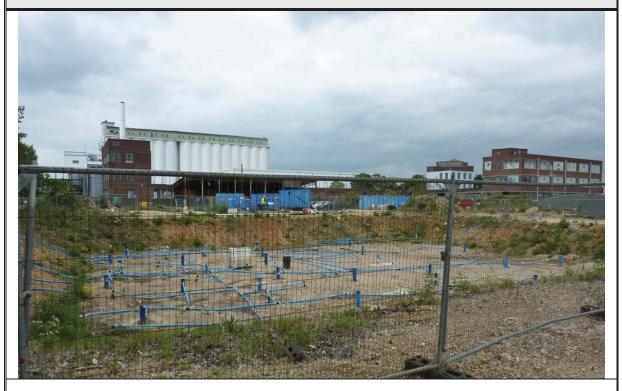

Polycell factory tank farm area during remediation works.

Polycell factory tank farm area during remediation works.

Polycell factory tank farm area – groundwater treatment system in operation following removal of tanks and impacted soils.