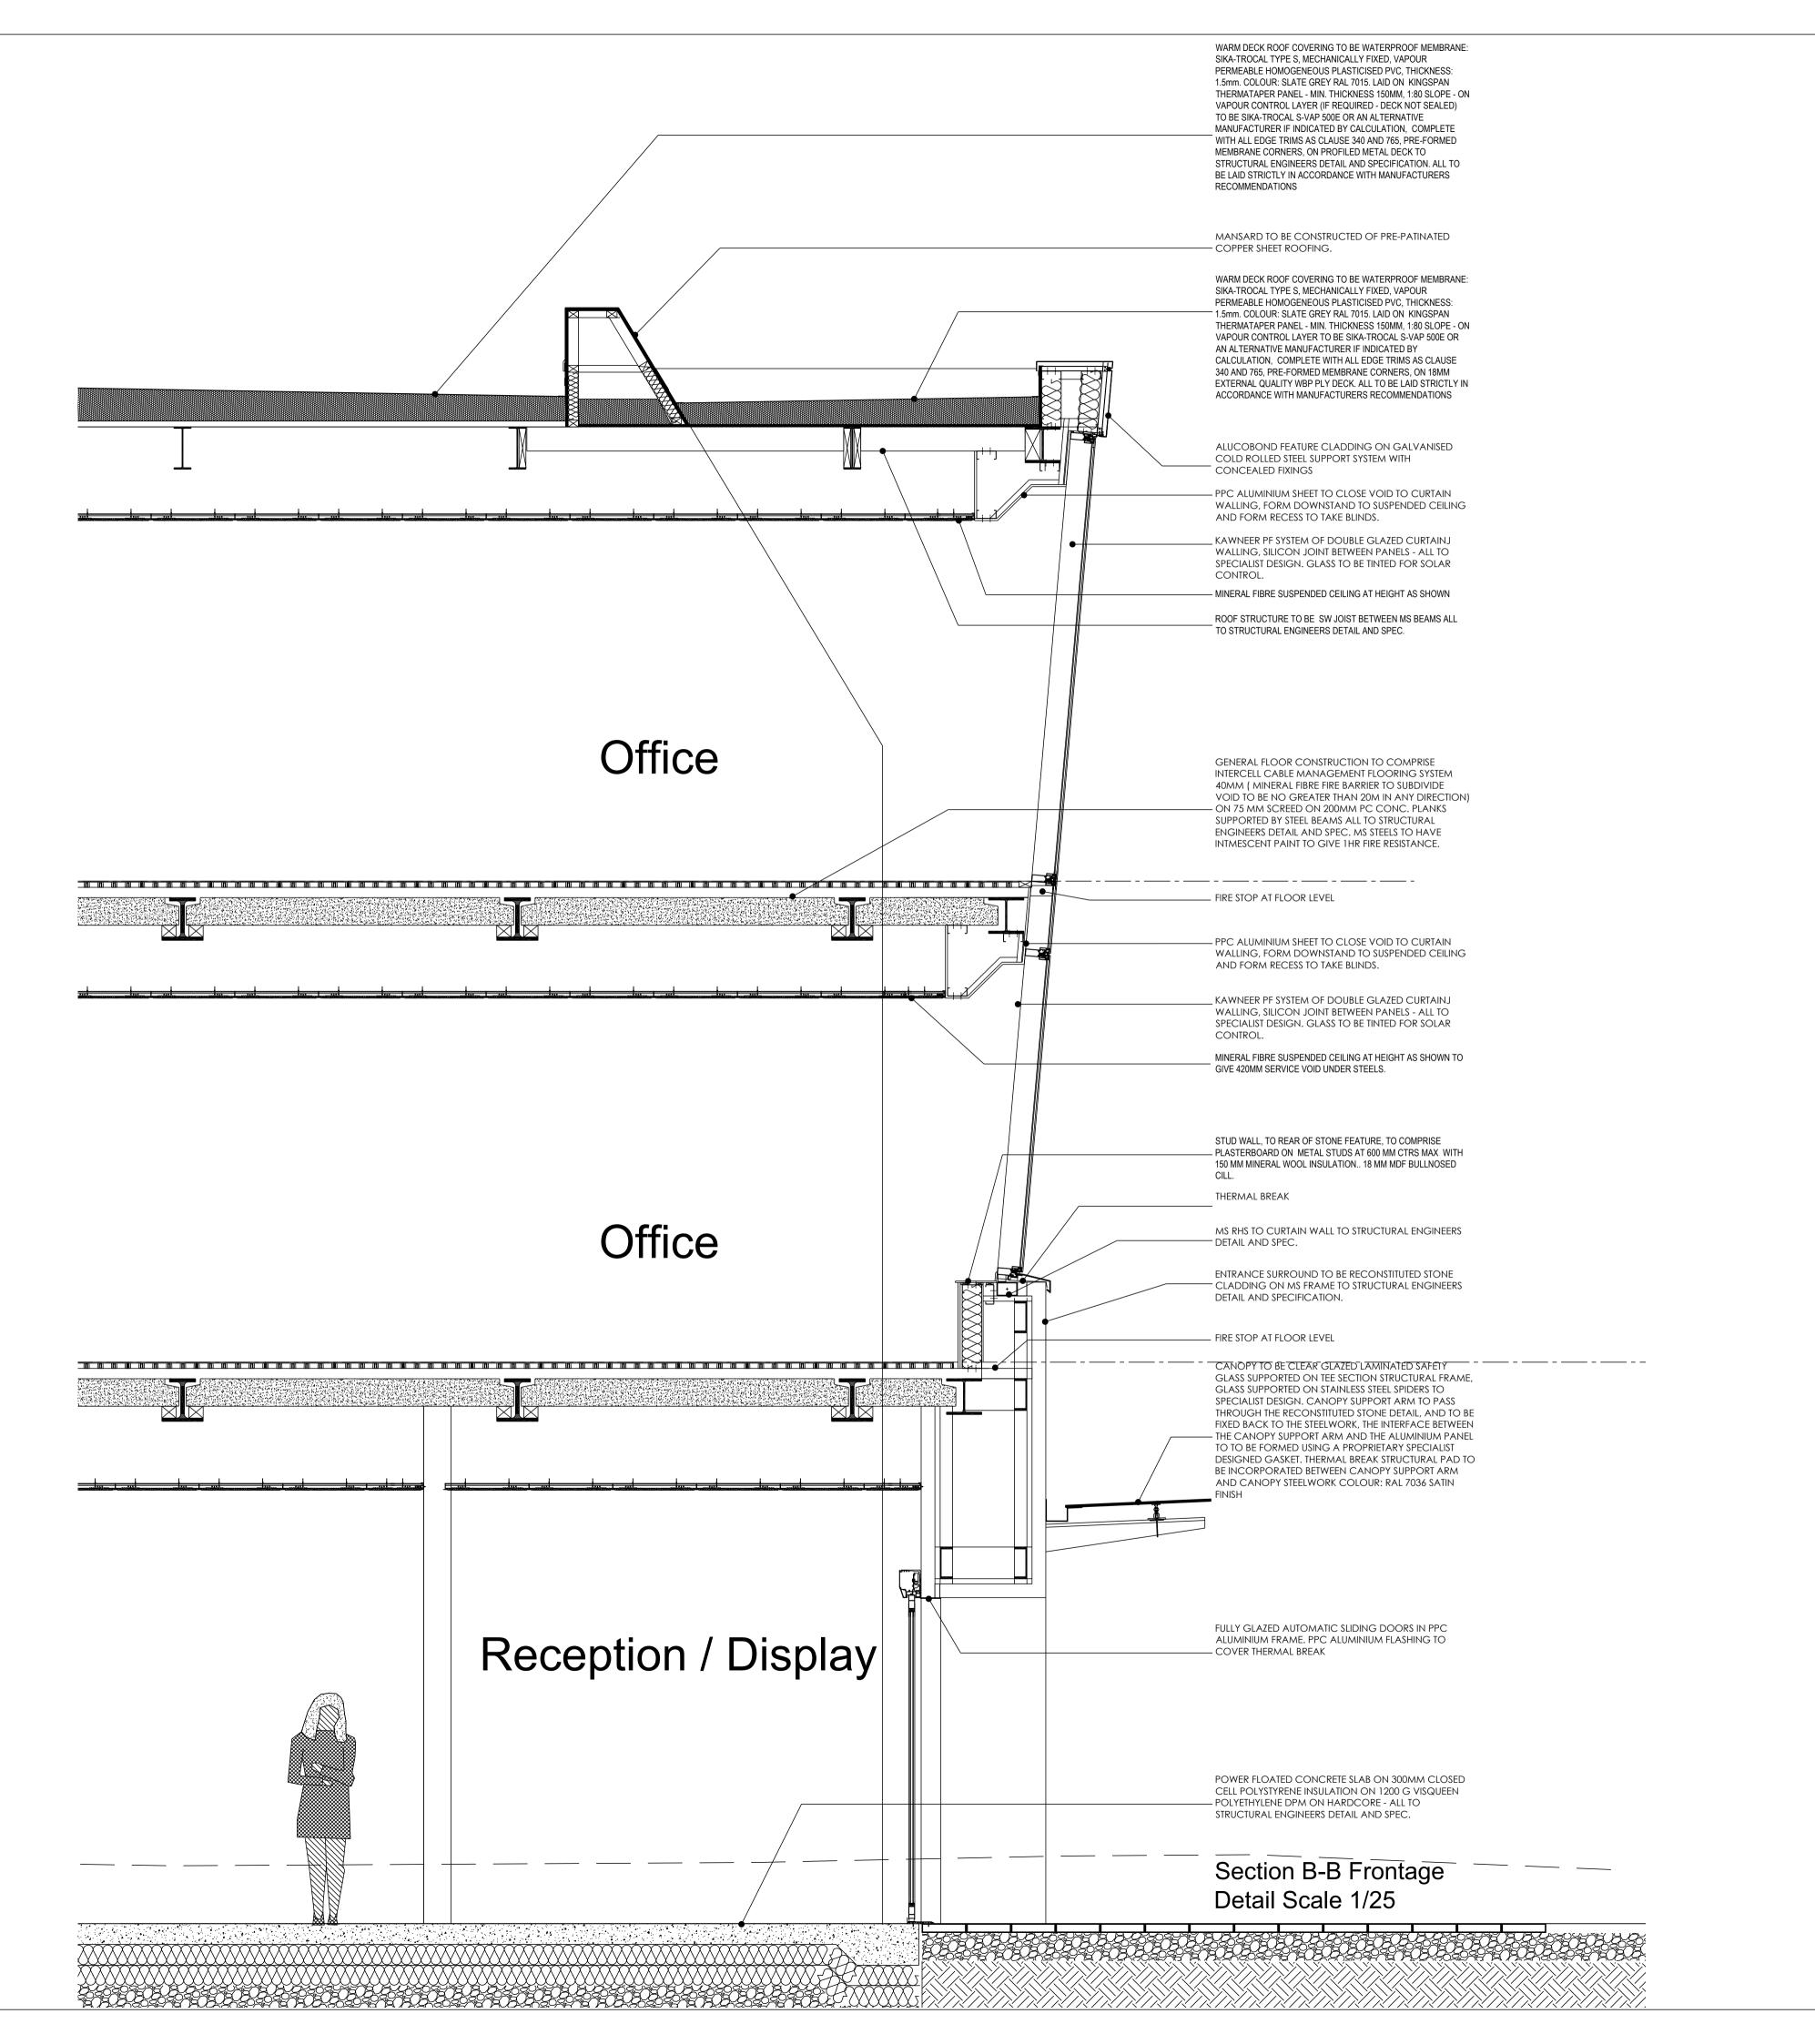

Highfield House, 5 Ridgeway Quinton Business Park, Birmingham B32 1AF T: +44(0)121 213 5500 E: rpsbm@rpsgroup.com F: +44(0)121 213 5502

Client Welwyn Hatfield Borough Council

Project Campus East

**Proposed Sections** Detail Through Frontage

| Status   | Drawn By   | PM/Checked by |
|----------|------------|---------------|
| Planning | JP-ACG     | -             |
| Job Ref  | Scale @ A1 | Date Created  |
| AAA5172  | 1:25       | 16/08/2013    |
|          |            |               |

**Drawing Number** 

AAA5172-A-P1-031

rpsgroup.com