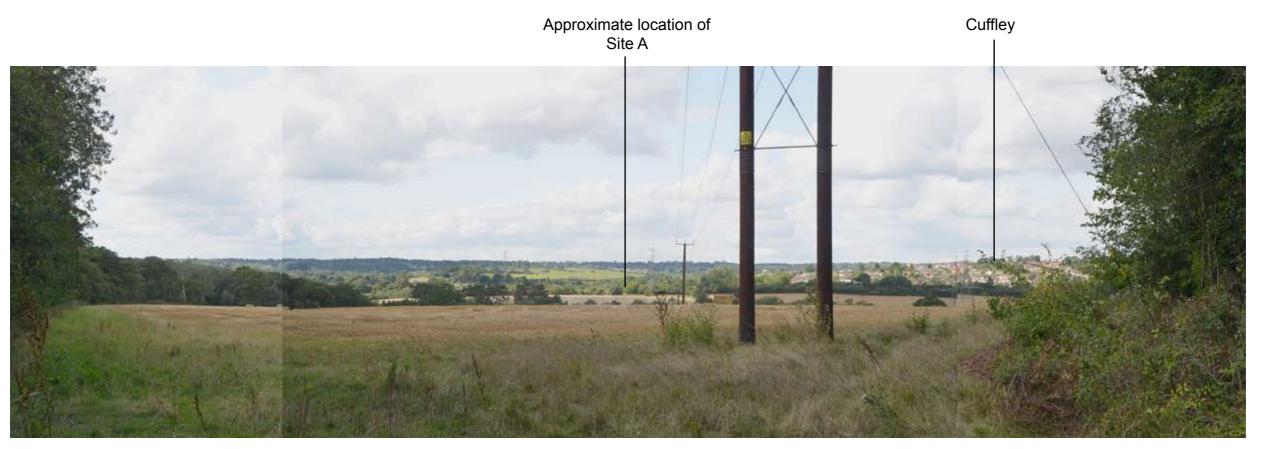

#### Southern boundary vegetation

3. View across Site A from the north-western corner of the site.

# Southern boundary vegetation