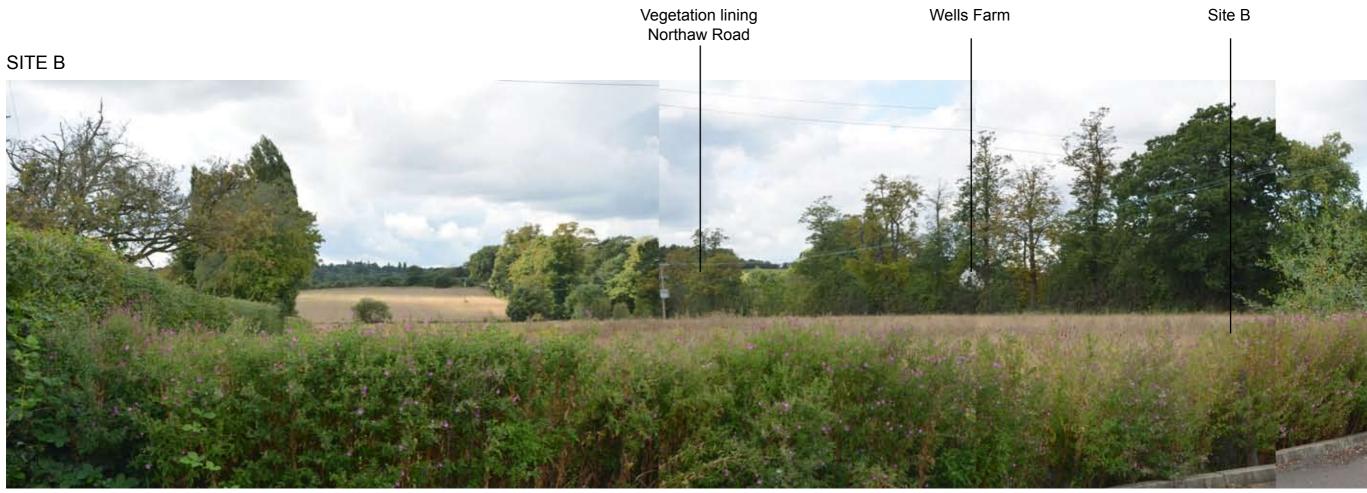

10. View south along Northaw Road adjacent to the north-western boundary of Site B.

9. View north along Northaw Road adjacent to the north-western boundary of Site B.

11. Looking across Site B from the south-eastern corner of the existing car park.

12. Looking across Site B from the south-western corner of the existing car park.

11. Continued.

13. Looking across Site B from the south-western corner of the site.

13. Continued.

15. Looking east from Colesdale