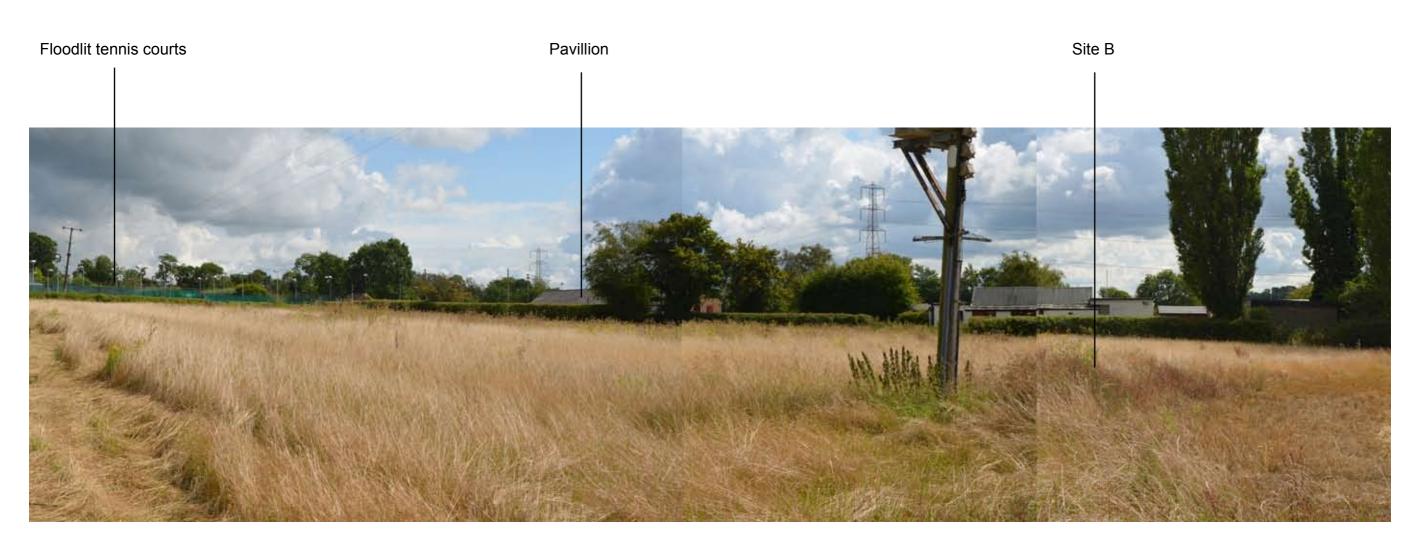

10. View south along Northaw Road adjacent to the north-western boundary of Site B.

9. View north along Northaw Road adjacent to the north-western boundary of Site B.

11. Looking across Site B from the south-eastern corner of the existing car park.

12. Looking across Site B from the south-western corner of the existing car park.

11. Continued.

13. Looking across Site B from the south-western corner of the site.

13. Continued.

15. Looking east from Colesdale