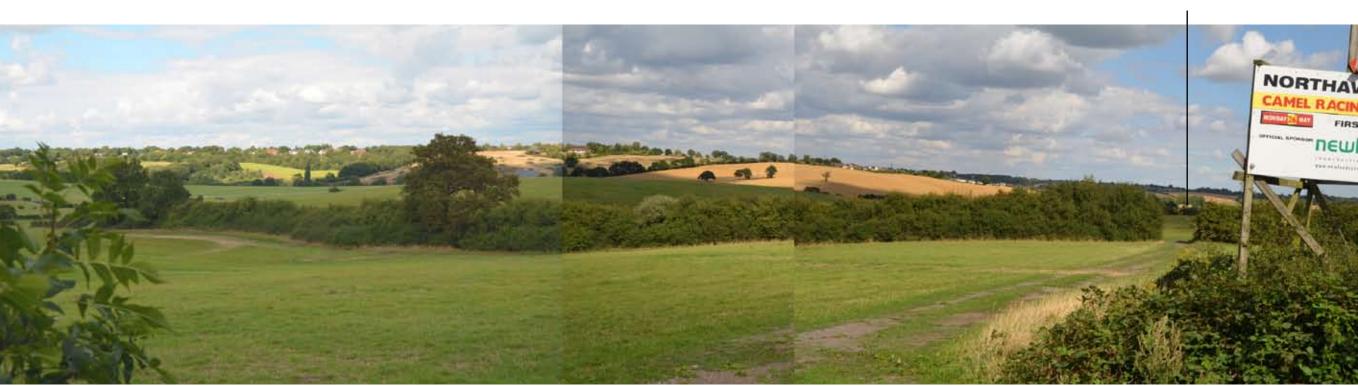

#### Soper's viaduct

25. Looking west from the highest point on footpath 59. No views of the application area are possible.

27. Looking north from layby opposite Cattlegate Cottages.

Site A