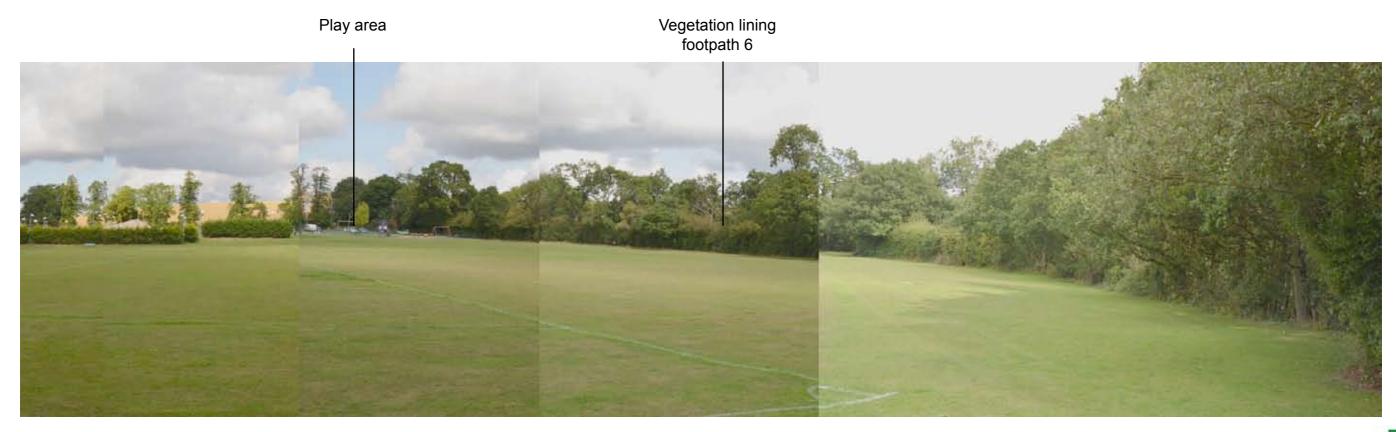

#### Southern boundary vegetation

3. View across Site A from the north-western corner of the site.

# Southern boundary vegetation

#### 3. continued.

5. View west along footpath 6, to the south-east of Site A.

6. Looking east along footpath 6, to the south-west of Site A.

8. View north along Northaw Road from the south-western corner of Site A.