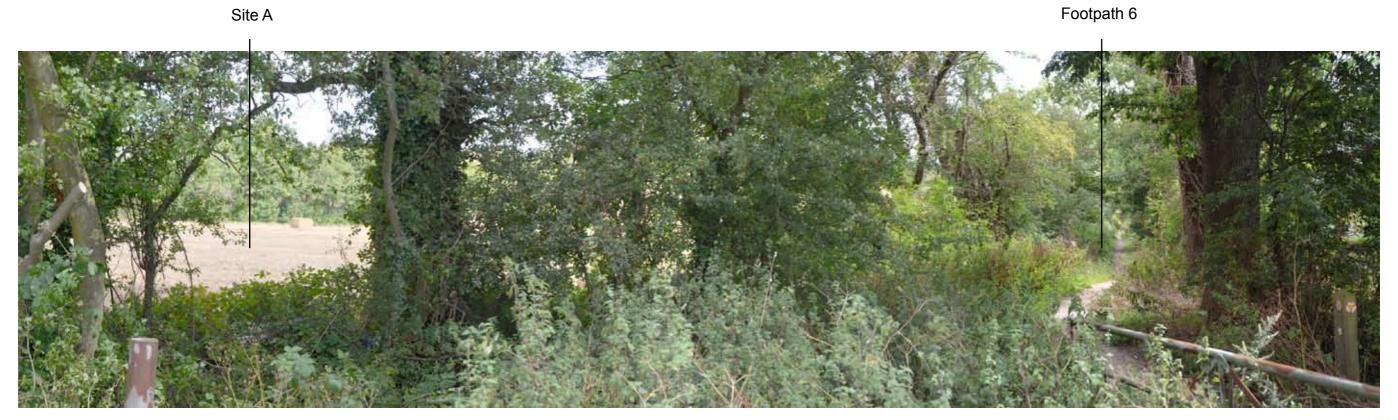

#### Southern boundary vegetation

3. View across Site A from the north-western corner of the site.

#### 3. continued.

5. View west along footpath 6, to the south-east of Site A.

6. Looking east along footpath 6, to the south-west of Site A.

8. View north along Northaw Road from the south-western corner of Site A.