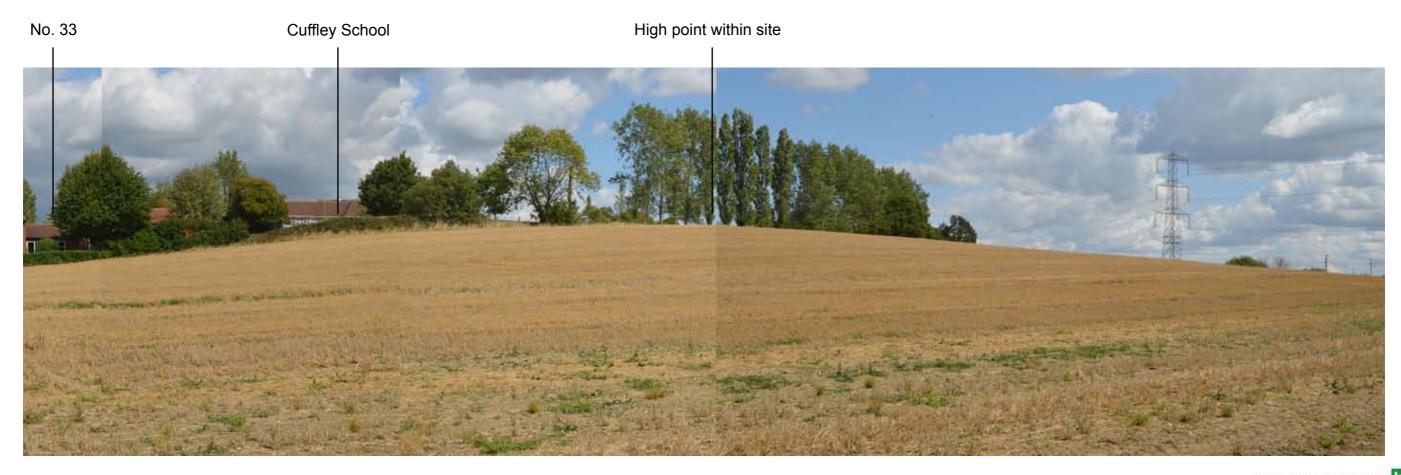

12. Looking across Site B from the south-western corner of the existing car park.

11. Continued.

13. Looking across Site B from the south-western corner of the site.

13. Continued.

15. Looking east from Colesdale