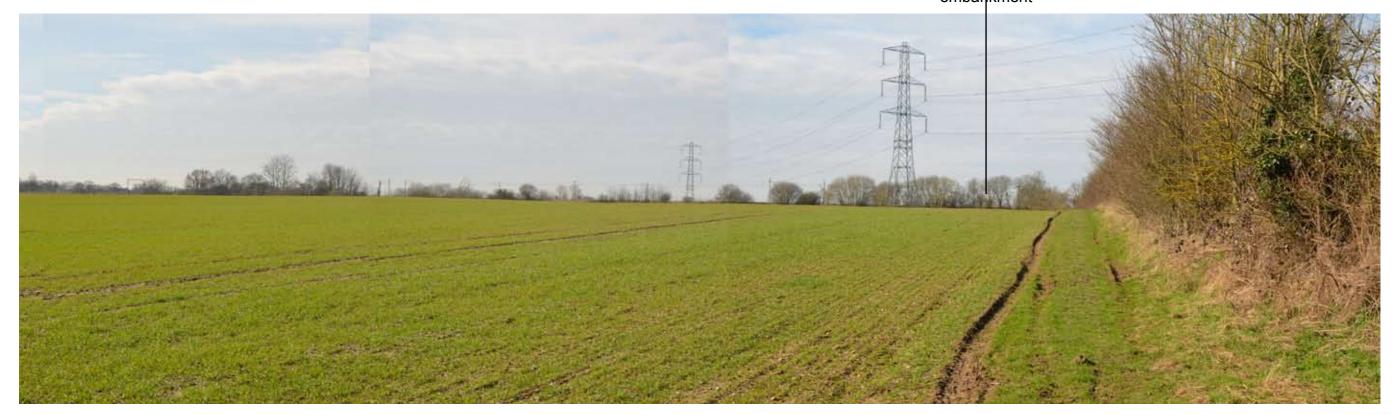

Popular

17. View south from within Greenfields

16. View south along Northaw Road

18. View south from Greenfields

Footpath tunnel under railway line

Site A lies beyond embankment

19. Looking towards Site A from footpath 15 to the east of the railway embankment.