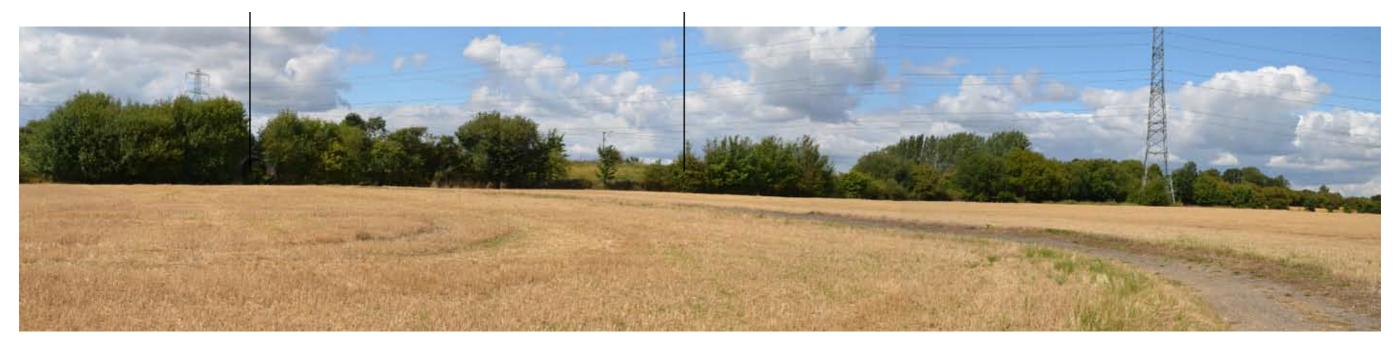

#### Southern boundary vegetation

3. View across Site A from the north-western corner of the site.

# Southern boundary vegetation