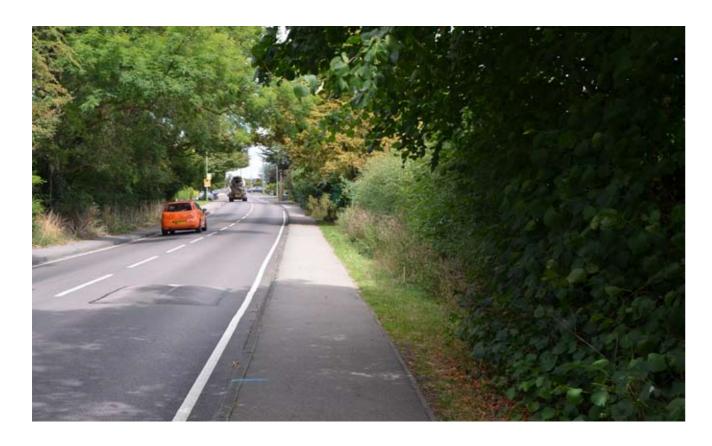

#### 3. continued.

5. View west along footpath 6, to the south-east of Site A.

6. Looking east along footpath 6, to the south-west of Site A.

8. View north along Northaw Road from the south-western corner of Site A.