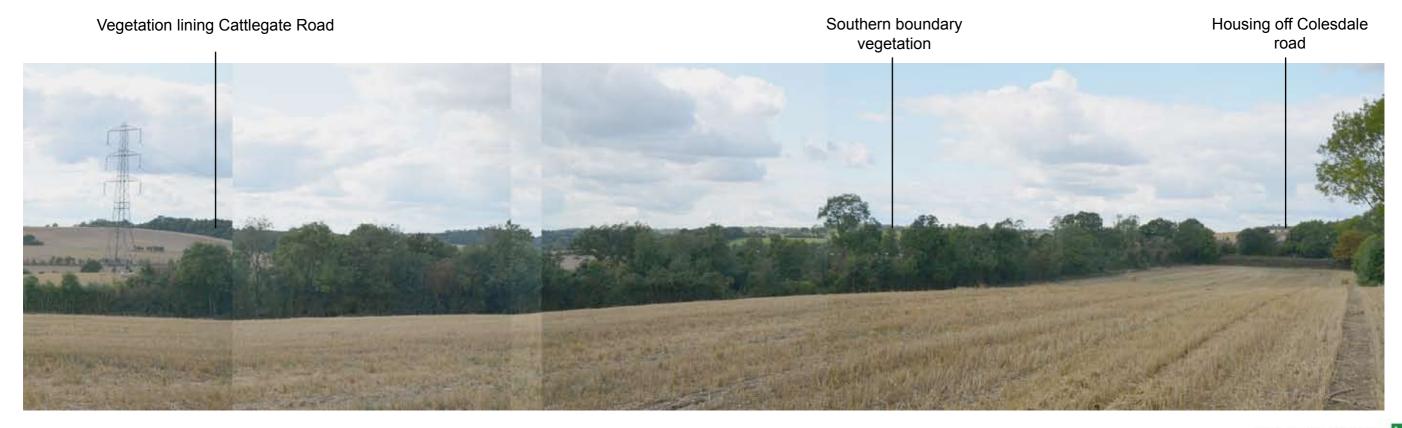

#### Southern boundary vegetation

3. View across Site A from the north-western corner of the site.

# Southern boundary vegetation