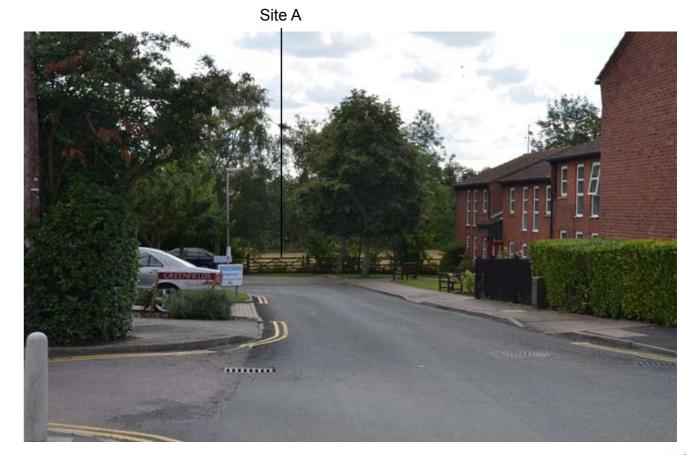

Popular

17. View south from within Greenfields

16. View south along Northaw Road

18. View south from Greenfields

Footpath tunnel under railway line

Site A lies beyond embankment

19. Looking towards Site A from footpath 15 to the east of the railway embankment.