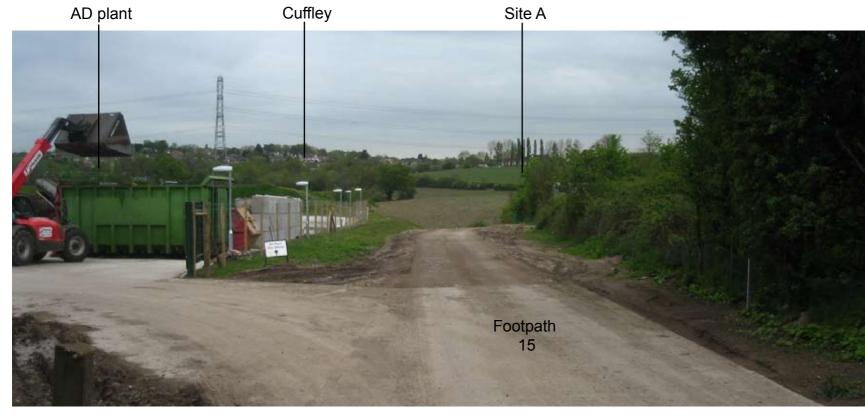

Site A lies beyond railway embankment

21 Looking towards Site A from the eastern side of Soper's viaduct on footpath 15. No views of either site are possible Site A

23 Looking towards Site A from the western side of Soper's viaduct, adjacent to the AD plant, on footpath 15.