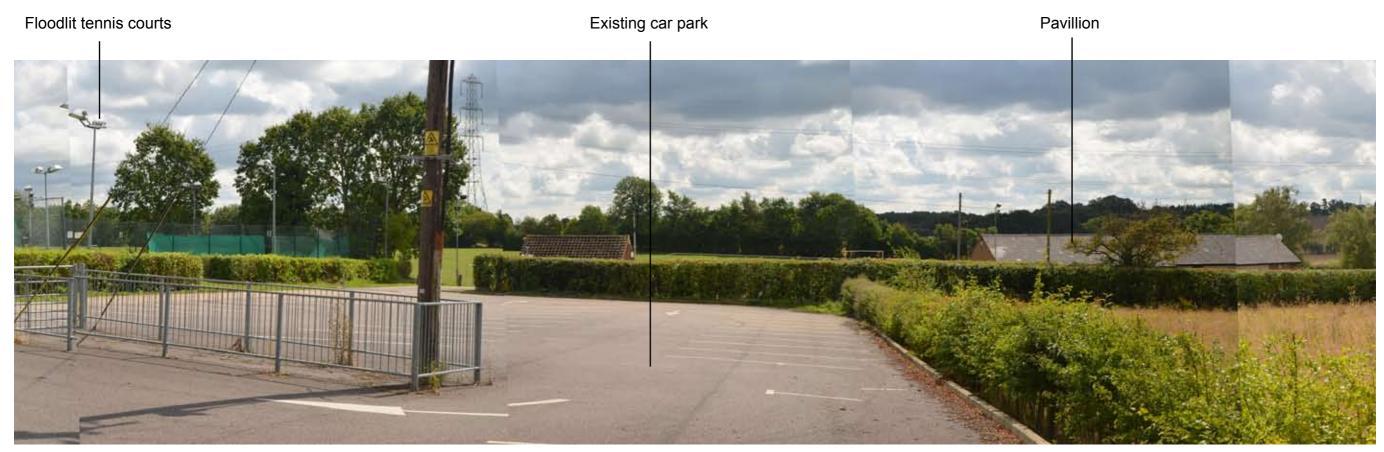

12. Looking across Site B from the south-western corner of the existing car park.

11. Continued.

13. Looking across Site B from the south-western corner of the site.

13. Continued.

15. Looking east from Colesdale