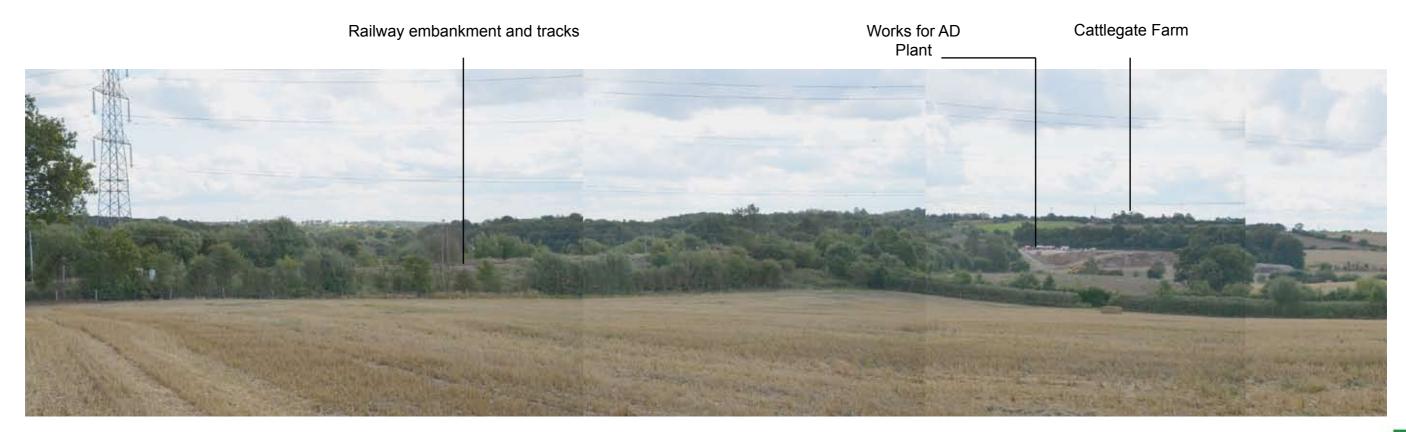

Site A lies beyond railway embankment

21 Looking towards Site A from the eastern side of Soper's viaduct on footpath 15. No views of either site are possible Site A

23 Looking towards Site A from the western side of Soper's viaduct, adjacent to the AD plant, on footpath 15.