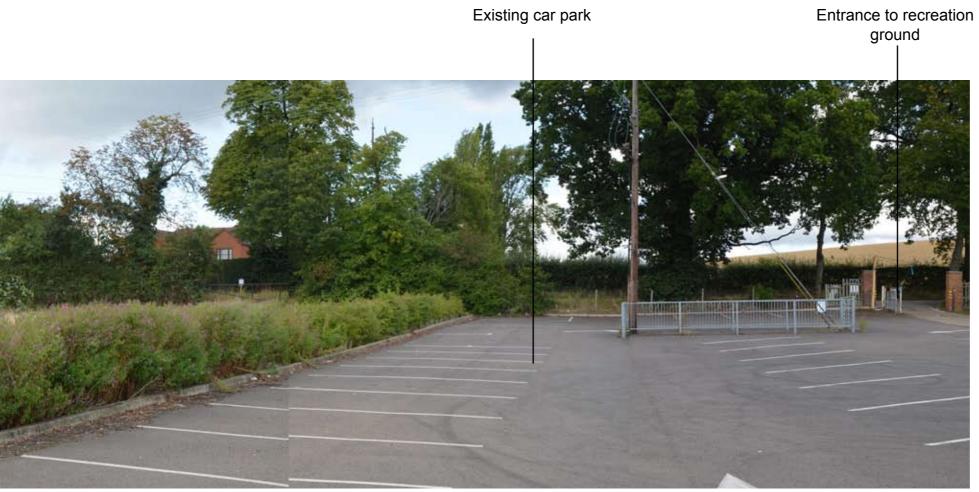

12. Looking across Site B from the south-western corner of the existing car park.

11. Continued.

13. Looking across Site B from the south-western corner of the site.

13. Continued.

15. Looking east from Colesdale