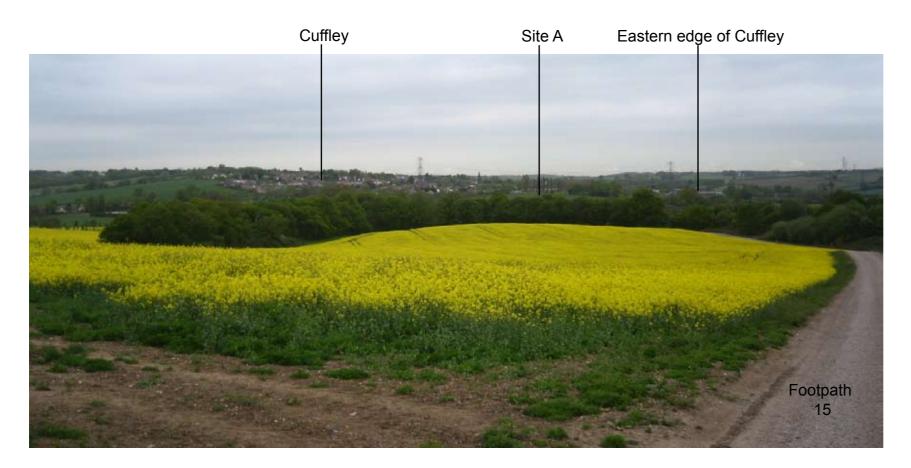

Site A lies beyond railway embankment

21 Looking towards Site A from the eastern side of Soper's viaduct on footpath 15. No views of either site are possible Site A

23 Looking towards Site A from the western side of Soper's viaduct, adjacent to the AD plant, on footpath 15.