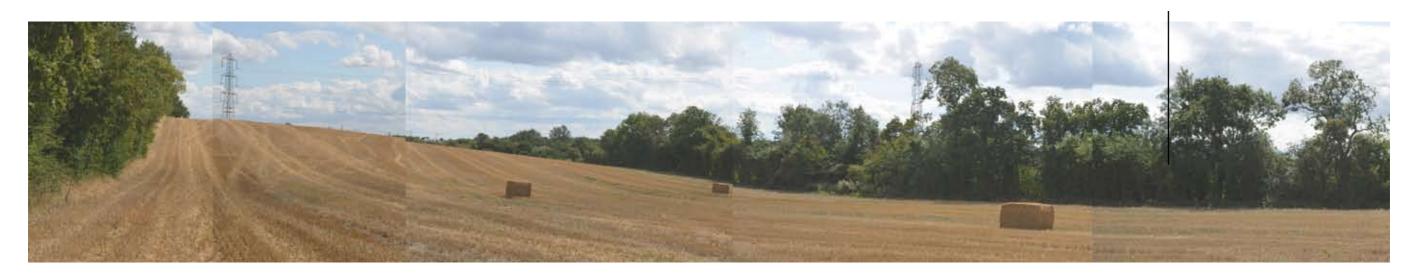

#### Southern boundary vegetation

3. View across Site A from the north-western corner of the site.

# Southern boundary vegetation