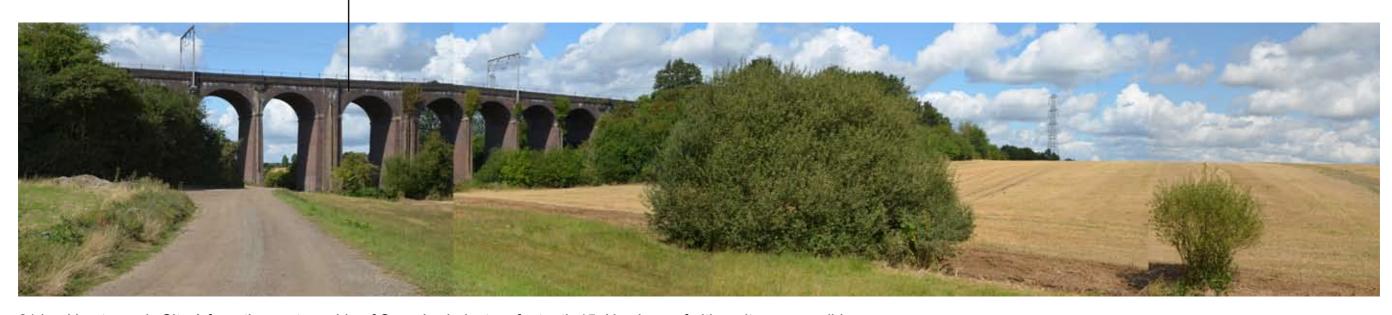

Site A lies beyond railway embankment

21 Looking towards Site A from the eastern side of Soper's viaduct on footpath 15. No views of either site are possible Site A

23 Looking towards Site A from the western side of Soper's viaduct, adjacent to the AD plant, on footpath 15.

#### Soper's viaduct

25. Looking west from the highest point on footpath 59. No views of the application area are possible.

27. Looking north from layby opposite Cattlegate Cottages.

Site A