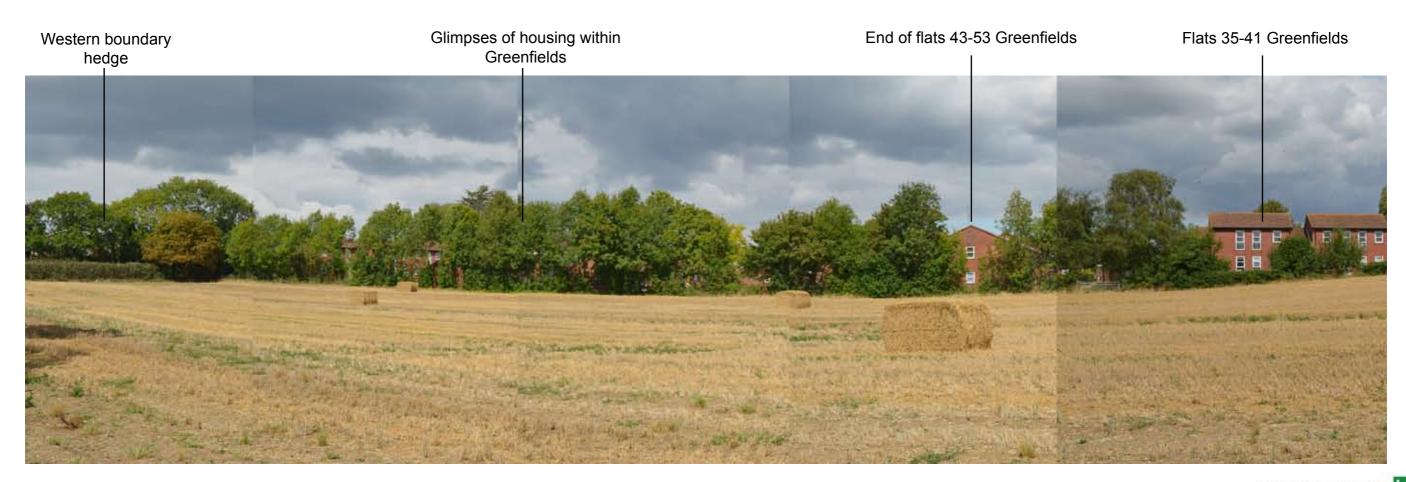

Popular

17. View south from within Greenfields

16. View south along Northaw Road

18. View south from Greenfields

Footpath tunnel under railway line

Site A lies beyond embankment

19. Looking towards Site A from footpath 15 to the east of the railway embankment.