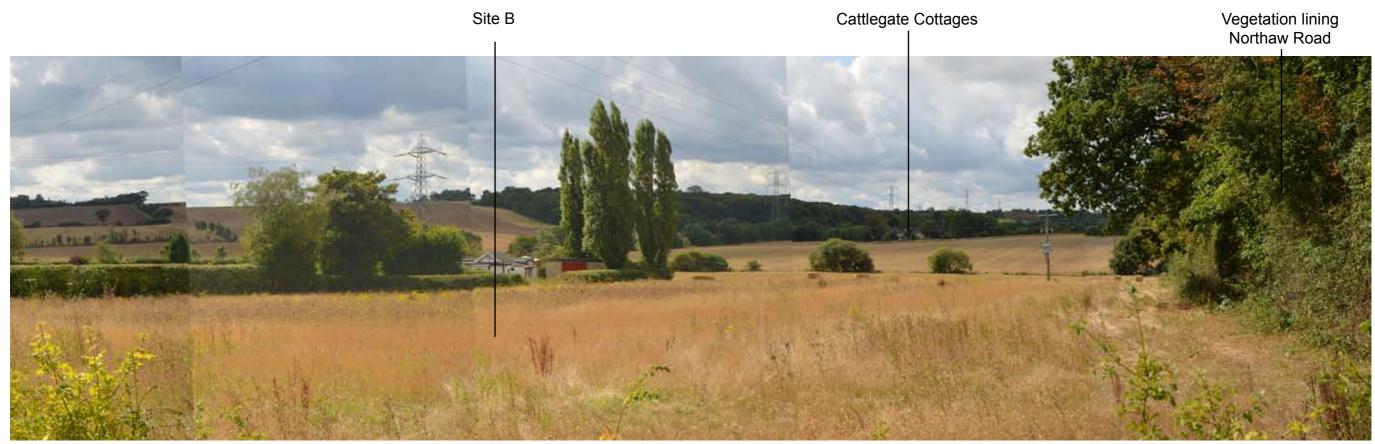

#### Soper's viaduct

25. Looking west from the highest point on footpath 59. No views of the application area are possible.

27. Looking north from layby opposite Cattlegate Cottages.

Site A