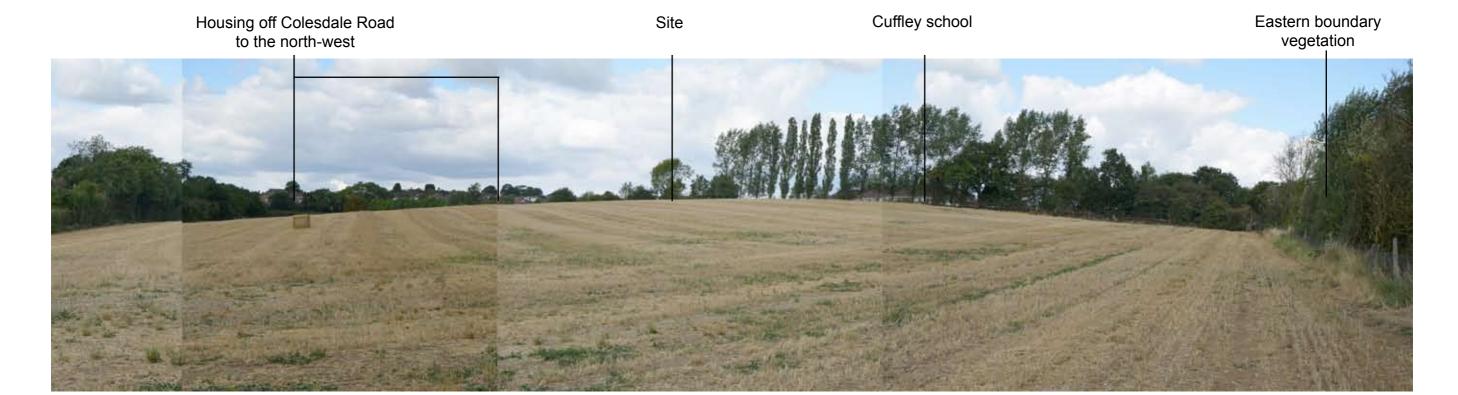

#### Southern boundary vegetation

3. View across Site A from the north-western corner of the site.

# Southern boundary vegetation