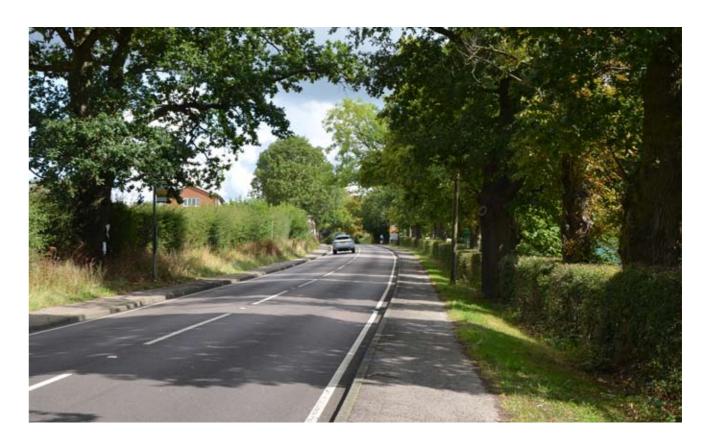

10. View south along Northaw Road adjacent to the north-western boundary of Site B.

9. View north along Northaw Road adjacent to the north-western boundary of Site B.

11. Looking across Site B from the south-eastern corner of the existing car park.