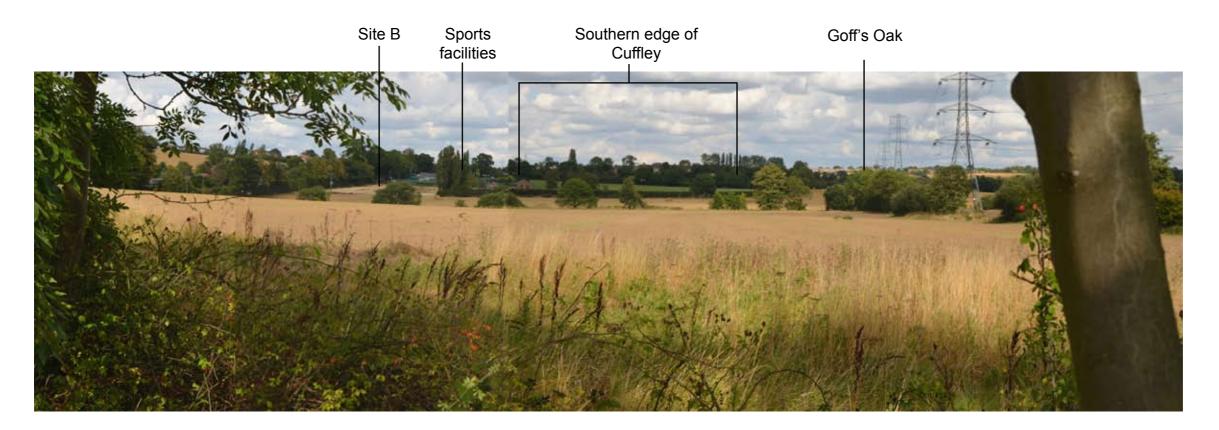

10. View south along Northaw Road adjacent to the north-western boundary of Site B.

9. View north along Northaw Road adjacent to the north-western boundary of Site B.

11. Looking across Site B from the south-eastern corner of the existing car park.

12. Looking across Site B from the south-western corner of the existing car park.

11. Continued.

13. Looking across Site B from the south-western corner of the site.

13. Continued.

15. Looking east from Colesdale