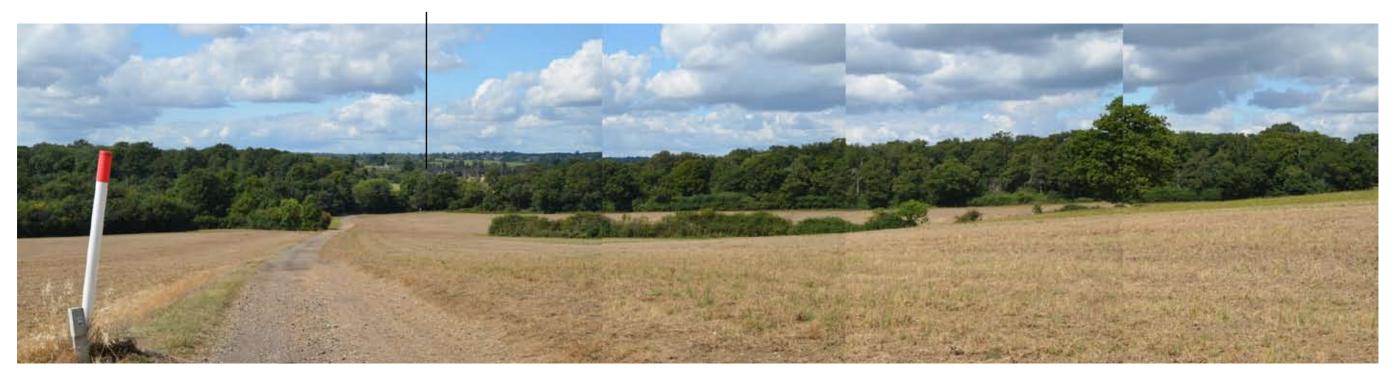

Popular

17. View south from within Greenfields

16. View south along Northaw Road

18. View south from Greenfields

Footpath tunnel under railway line

Site A lies beyond embankment

19. Looking towards Site A from footpath 15 to the east of the railway embankment.