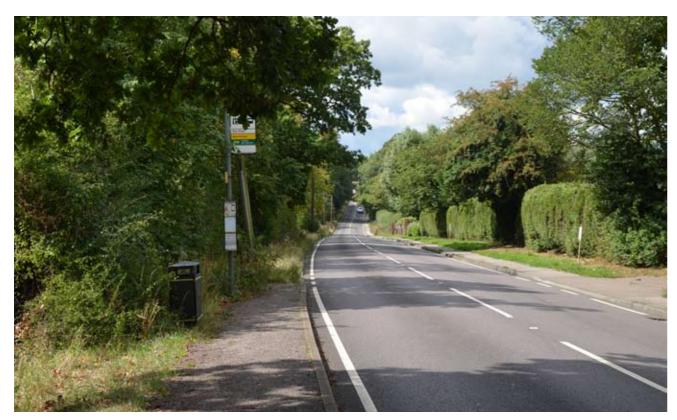

10. View south along Northaw Road adjacent to the north-western boundary of Site B.

9. View north along Northaw Road adjacent to the north-western boundary of Site B.

11. Looking across Site B from the south-eastern corner of the existing car park.