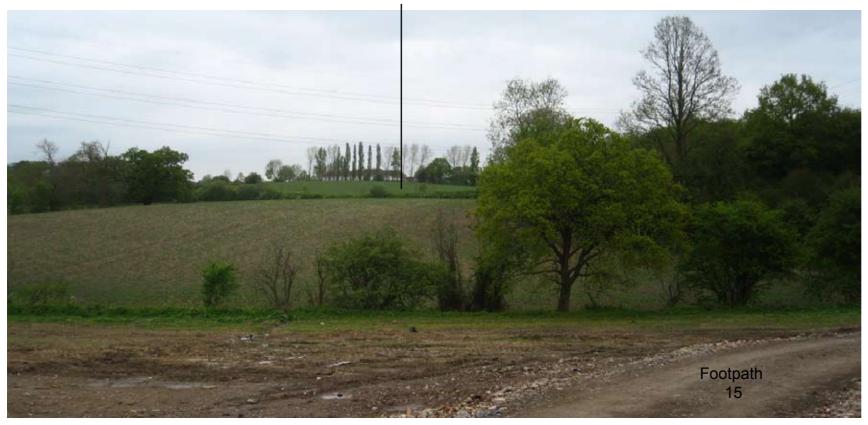

Popular

17. View south from within Greenfields

16. View south along Northaw Road

18. View south from Greenfields

Footpath tunnel under railway line

Site A lies beyond embankment

19. Looking towards Site A from footpath 15 to the east of the railway embankment.