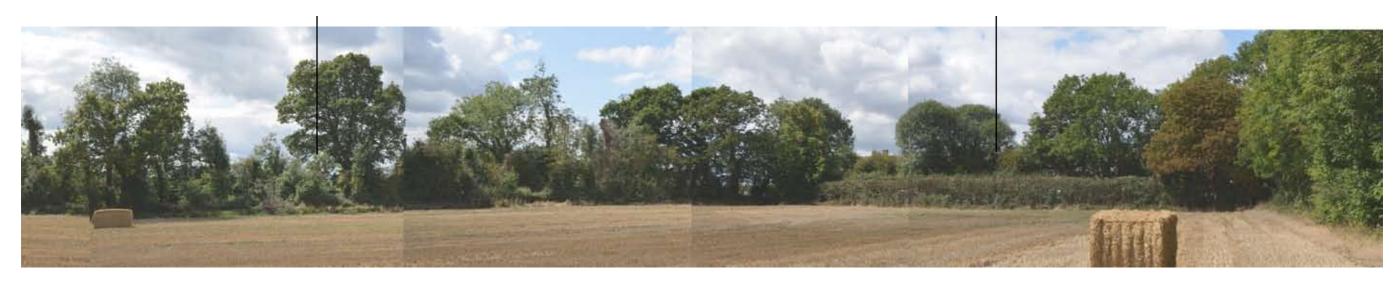

# Western boundary hedge

#### 3. continued.

5. View west along footpath 6, to the south-east of Site A.

6. Looking east along footpath 6, to the south-west of Site A.

8. View north along Northaw Road from the south-western corner of Site A.