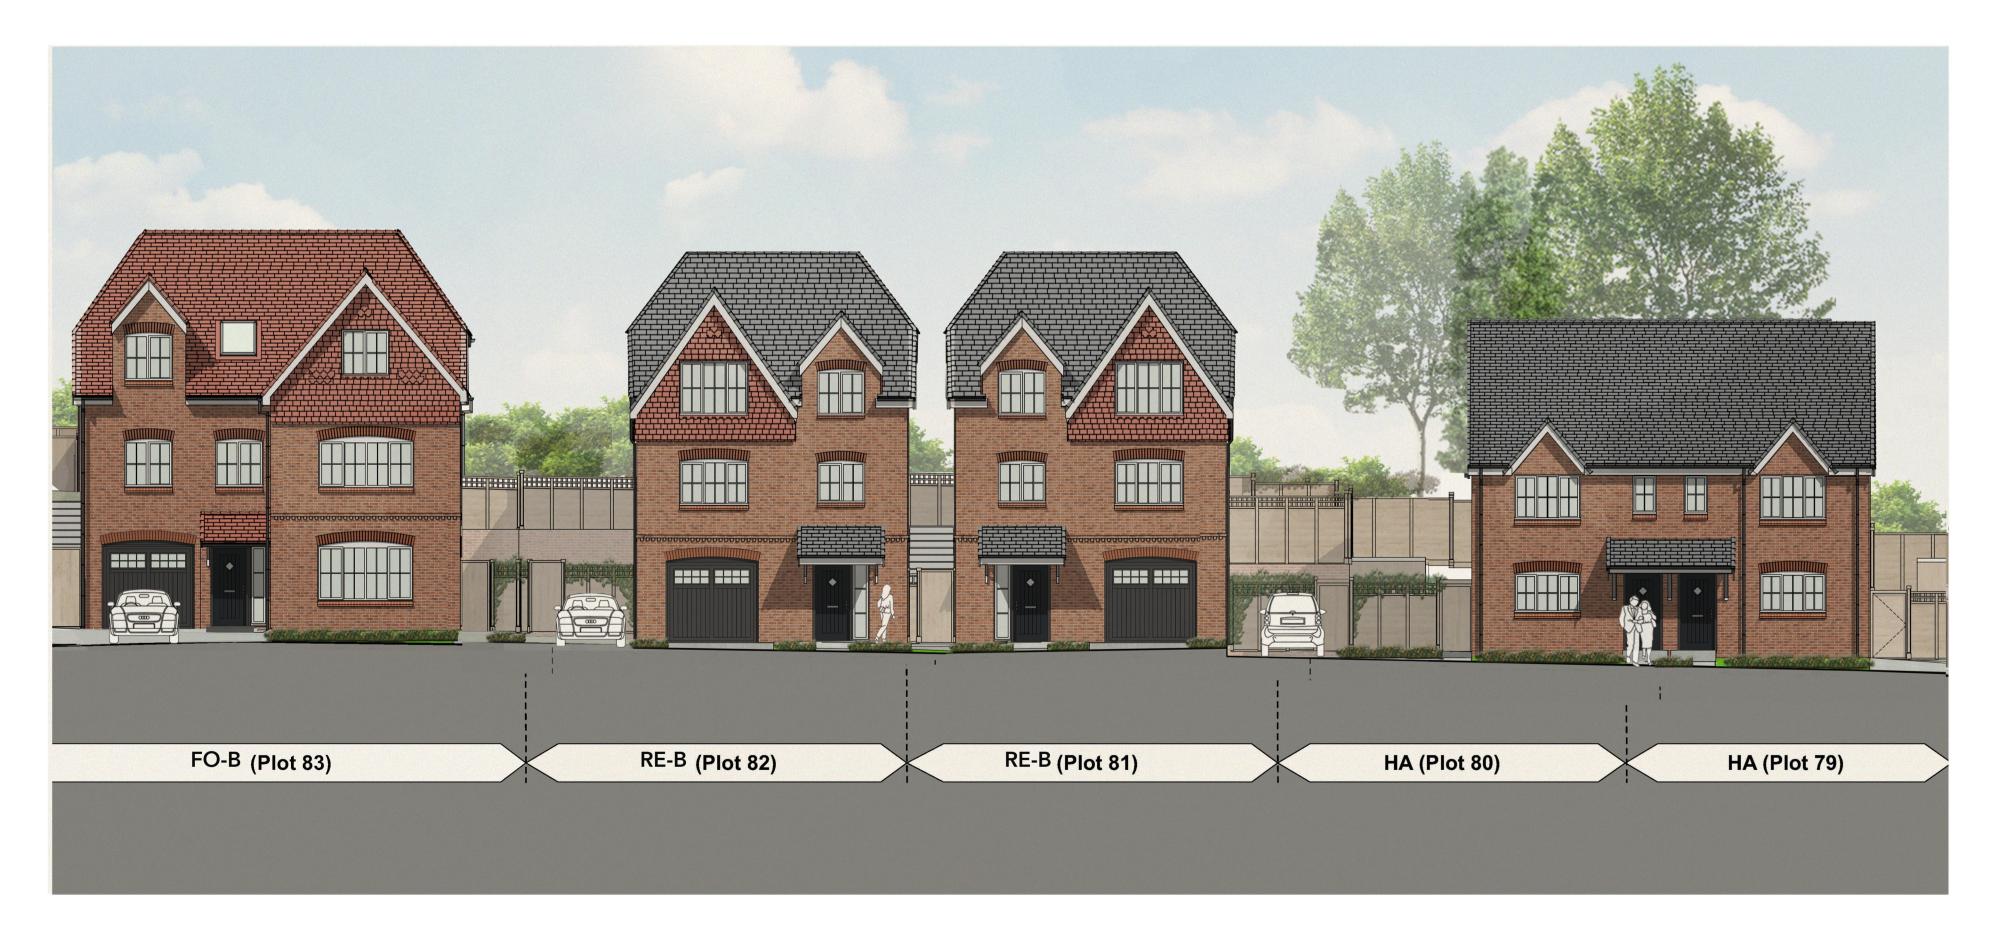

Front Street Elevation Extract 1:100 1:100 1:100 1:100 1:100

This document is © Gardner Stewart Architects.

This drawing is to be read in conjunction with drawings prepared by the architects, structural engineers and service consultants and all other relevant details and information.

## Bellway

**Northaw Road East** Cuffley

## Illustrative Street Elevation - Front

| Originator project ref<br>1404  | Purpose of Issue For Planning        |               |
|---------------------------------|--------------------------------------|---------------|
| Scale(s)<br><b>1:1,00</b> :1000 | Drawn By<br>MS                       | Checked By RS |
| Paper size <b>A1</b>            | Revision description <b>Planning</b> |               |