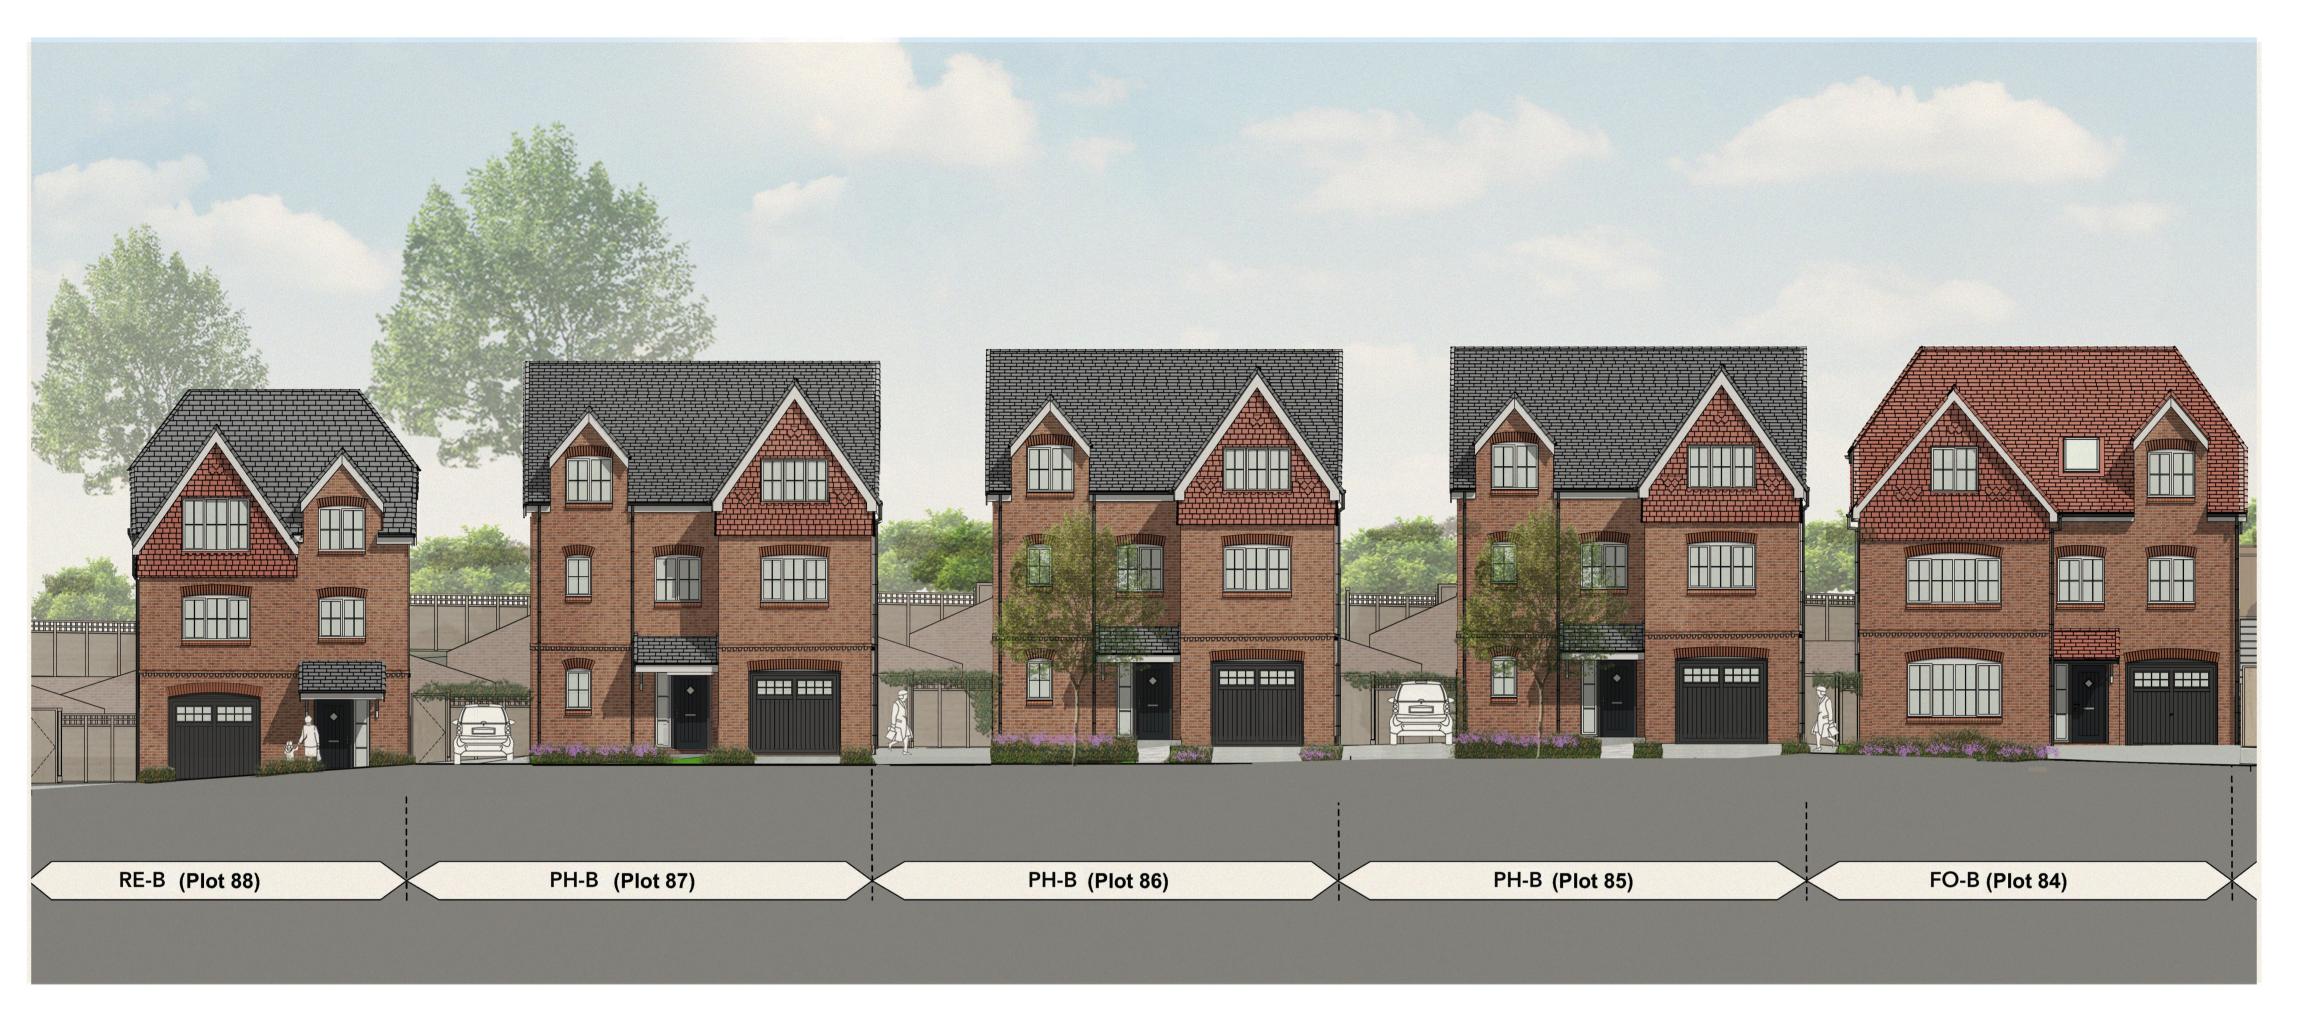

Front Street Elevation Extract 1:100 1:100 1:100 1:100 1:100

This document is © Gardner Stewart Architects.

This drawing is to be read in conjunction with drawings prepared by the architects, structural engineers and service consultants and all other relevant details and information.

## Bellway

**Northaw Road East** Cuffley

## Illustrative Street Elevation - Front

| Originator project ref<br>1404  | Purpose of Issue For Planning        |               |
|---------------------------------|--------------------------------------|---------------|
| Scale(s)<br><b>1:1,00</b> :1000 | Drawn By<br>MS                       | Checked By RS |
| Paper size <b>A1</b>            | Revision description <b>Planning</b> |               |