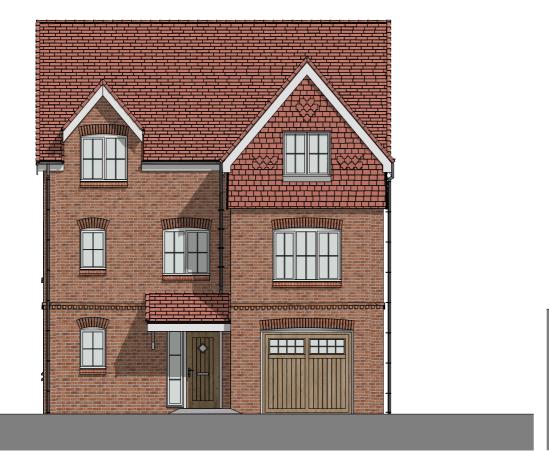

Rear Elevation

Front Elevation

Side Elevation

Side Elevation

This document is © Gardner Stewart Architects.

This drawing is to be read in conjunction with drawings prepared by the architects, structural engineers and service consultants and all other relevan details and information.

## Philosopher Bespoke

5 bed 8 person house

Plots: 85,86

| Rev | Description    | Drawn | Date       |
|-----|----------------|-------|------------|
| P03 | Planning Issue | AG    | 04/06/2024 |

5.1.2 The Leather Market, Weston Street, London, Southwark, SE1 3ER, UK