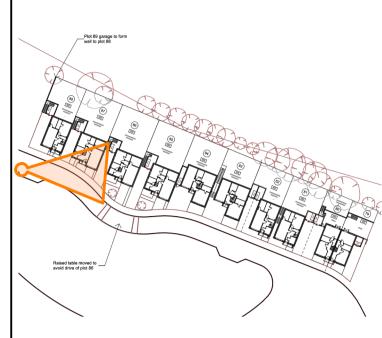

## KEY PLAN

Key plan focused on plots 79-88

| Rev | Description | Drawn | Date |
|-----|-------------|-------|------|
|     |             |       |      |

5.1.2 The Leather Market, Weston Street, London, Southwark, SE1 3ER, UK