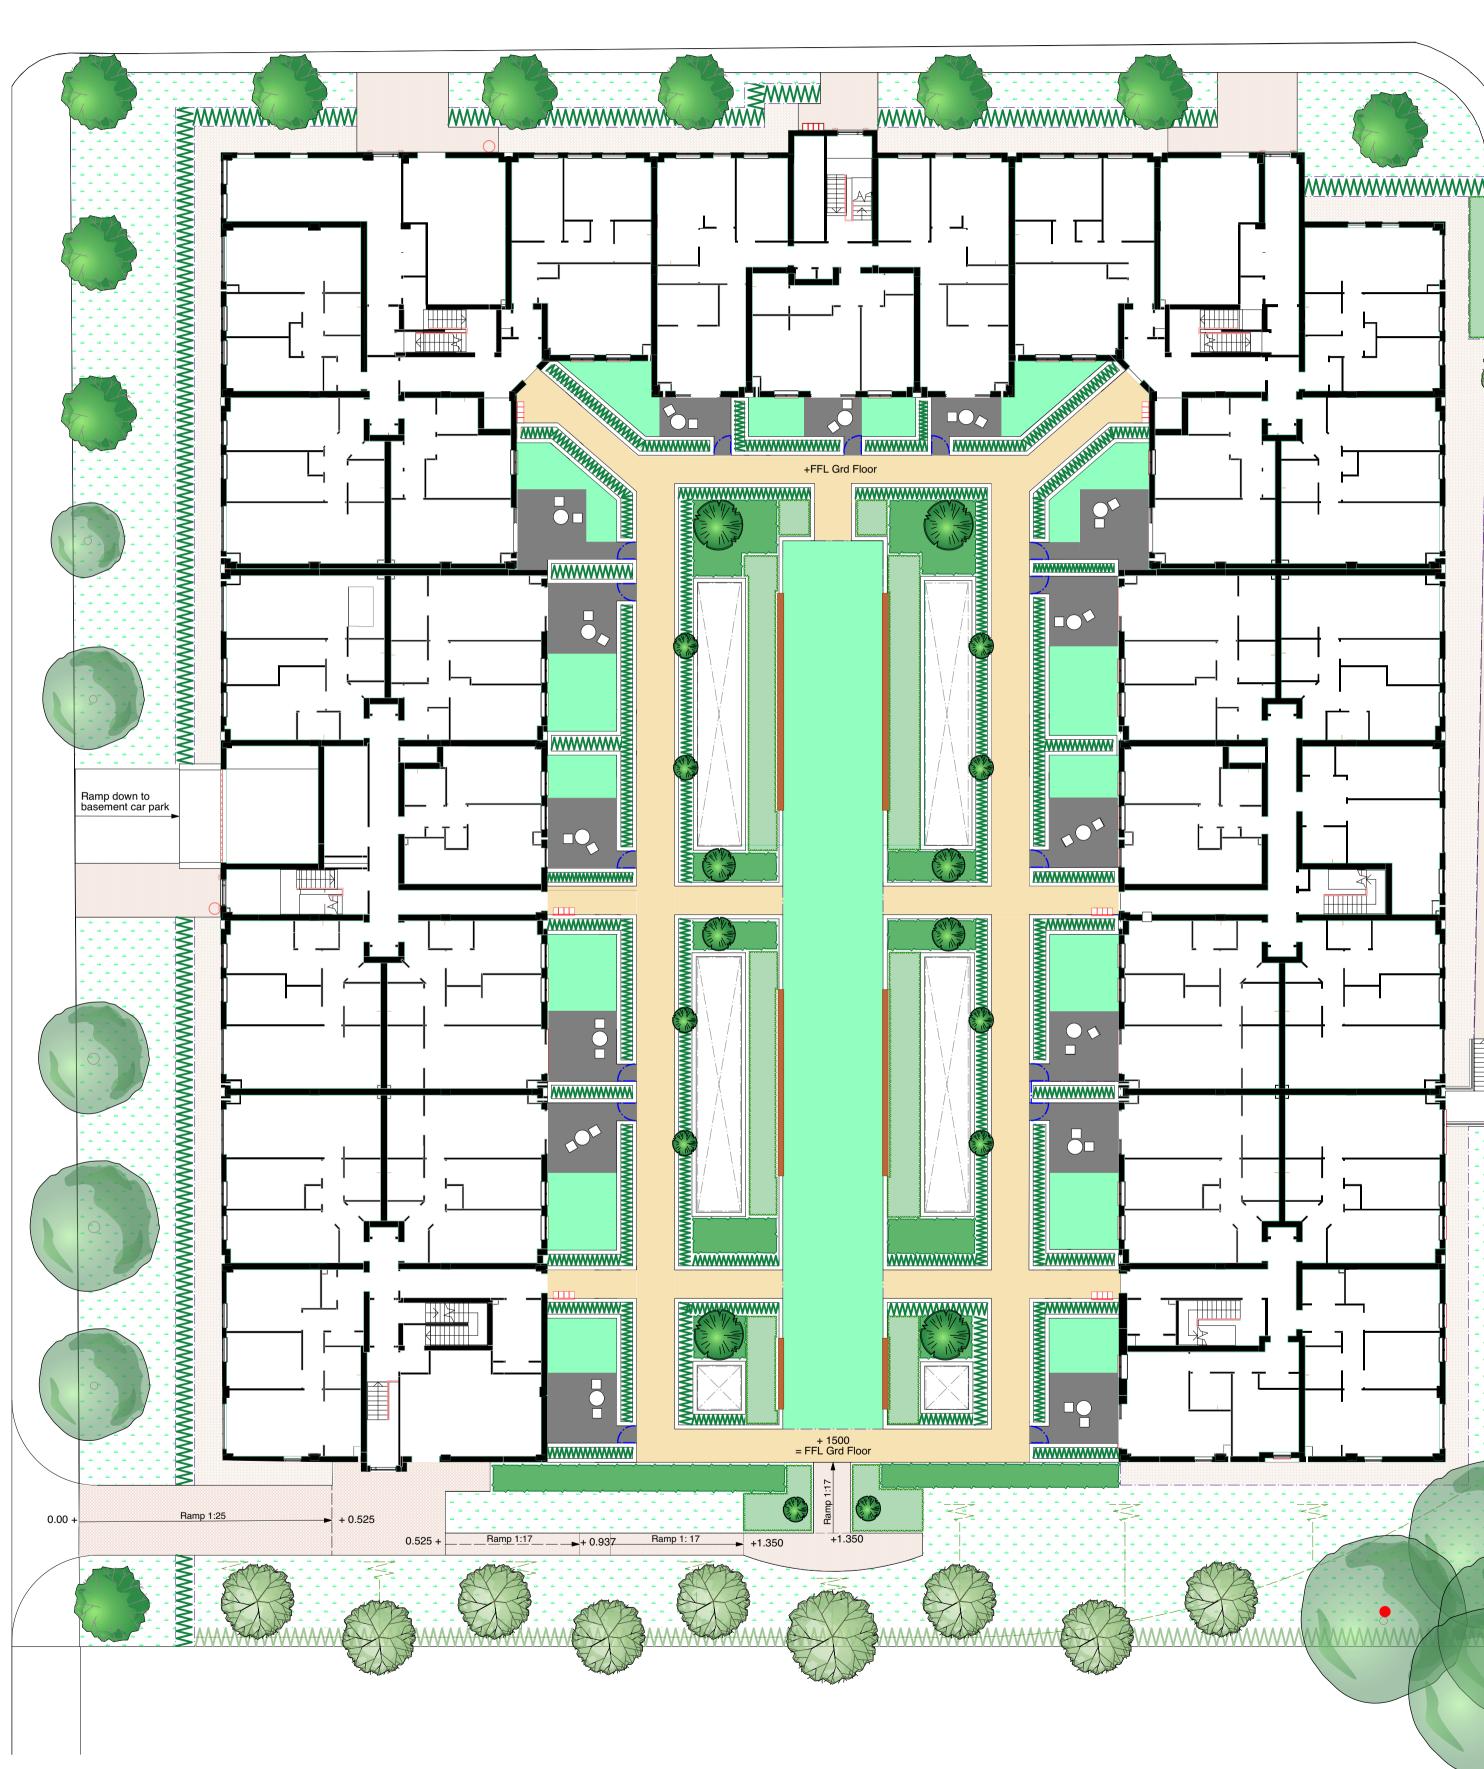

## Podium Drainage

Note: All courtyard areas (hard & soft) to be underlaid with Green-roof water storage & drainage layer (Bauder or equal approved) Draining to rainwater outlets within podium roof slab, to Structural Engineers detail

#### Hard Landscape

Raised blockwork planters

Bow-top metal gates 1.0m high; black finish

Slab paving to patios; pedestal mounted Textured finish; charcoal colour 450x450 stack bond

Slab paving to pathways; pedestal mounted Textured finish; buff colour 600x450 stretcher bond

Timber slatted wall-top bench seats

Resin-bound aggregate paving (Emergency vehicle access) 6mm grade

Resin-bound aggregate paving (Pedestrian areas) 3mm grade

Gravel maintenance paths

Aluminium edging to material interfaces; laid flush

Car park roof vents

Existing trees retained

### Soft Landscape

Refer to arboricultural report for details of trees to be removed

 $\bigcirc$ 

Proposed Trees - native species Ultimate height 12m+

Proposed Street-trees (fastigiate forms) Ultimate height 12m

Proposed Courtyard trees (Large, med and small) Clipped cylindrical forms Ultimate height to 5m

Proposed medium height shrubs Ultimate height 0.9-2m

Proposed groundcover shrubs & herbaceous Ultimate height 0.6m

Proposed evergreen Hedge Maintained in clipped form Ultimate height 1.0m 

Proposed native species hedge Ultimate height to 5m 

**Proposed Astroturf** 

Proposed short grass lawn

Proposed Wildflower meadow

## **Ecological Enhancements**

Proposed Log pile

Proposed Bird Boxes Schwegler 1B or equal approved

Additional bat & bird boxes are to be incorporated within the building structure. For details refer to McBains Architect's drawing No's BRW01-MCB-ZZ-ZZ-DR-A-0504 / 0505-S2-P1.1

#### Landscape Proposals

Scale 1:200 @ A1

Dwg.no. **19512.004** 

Date Nov 2019

Drawn AC