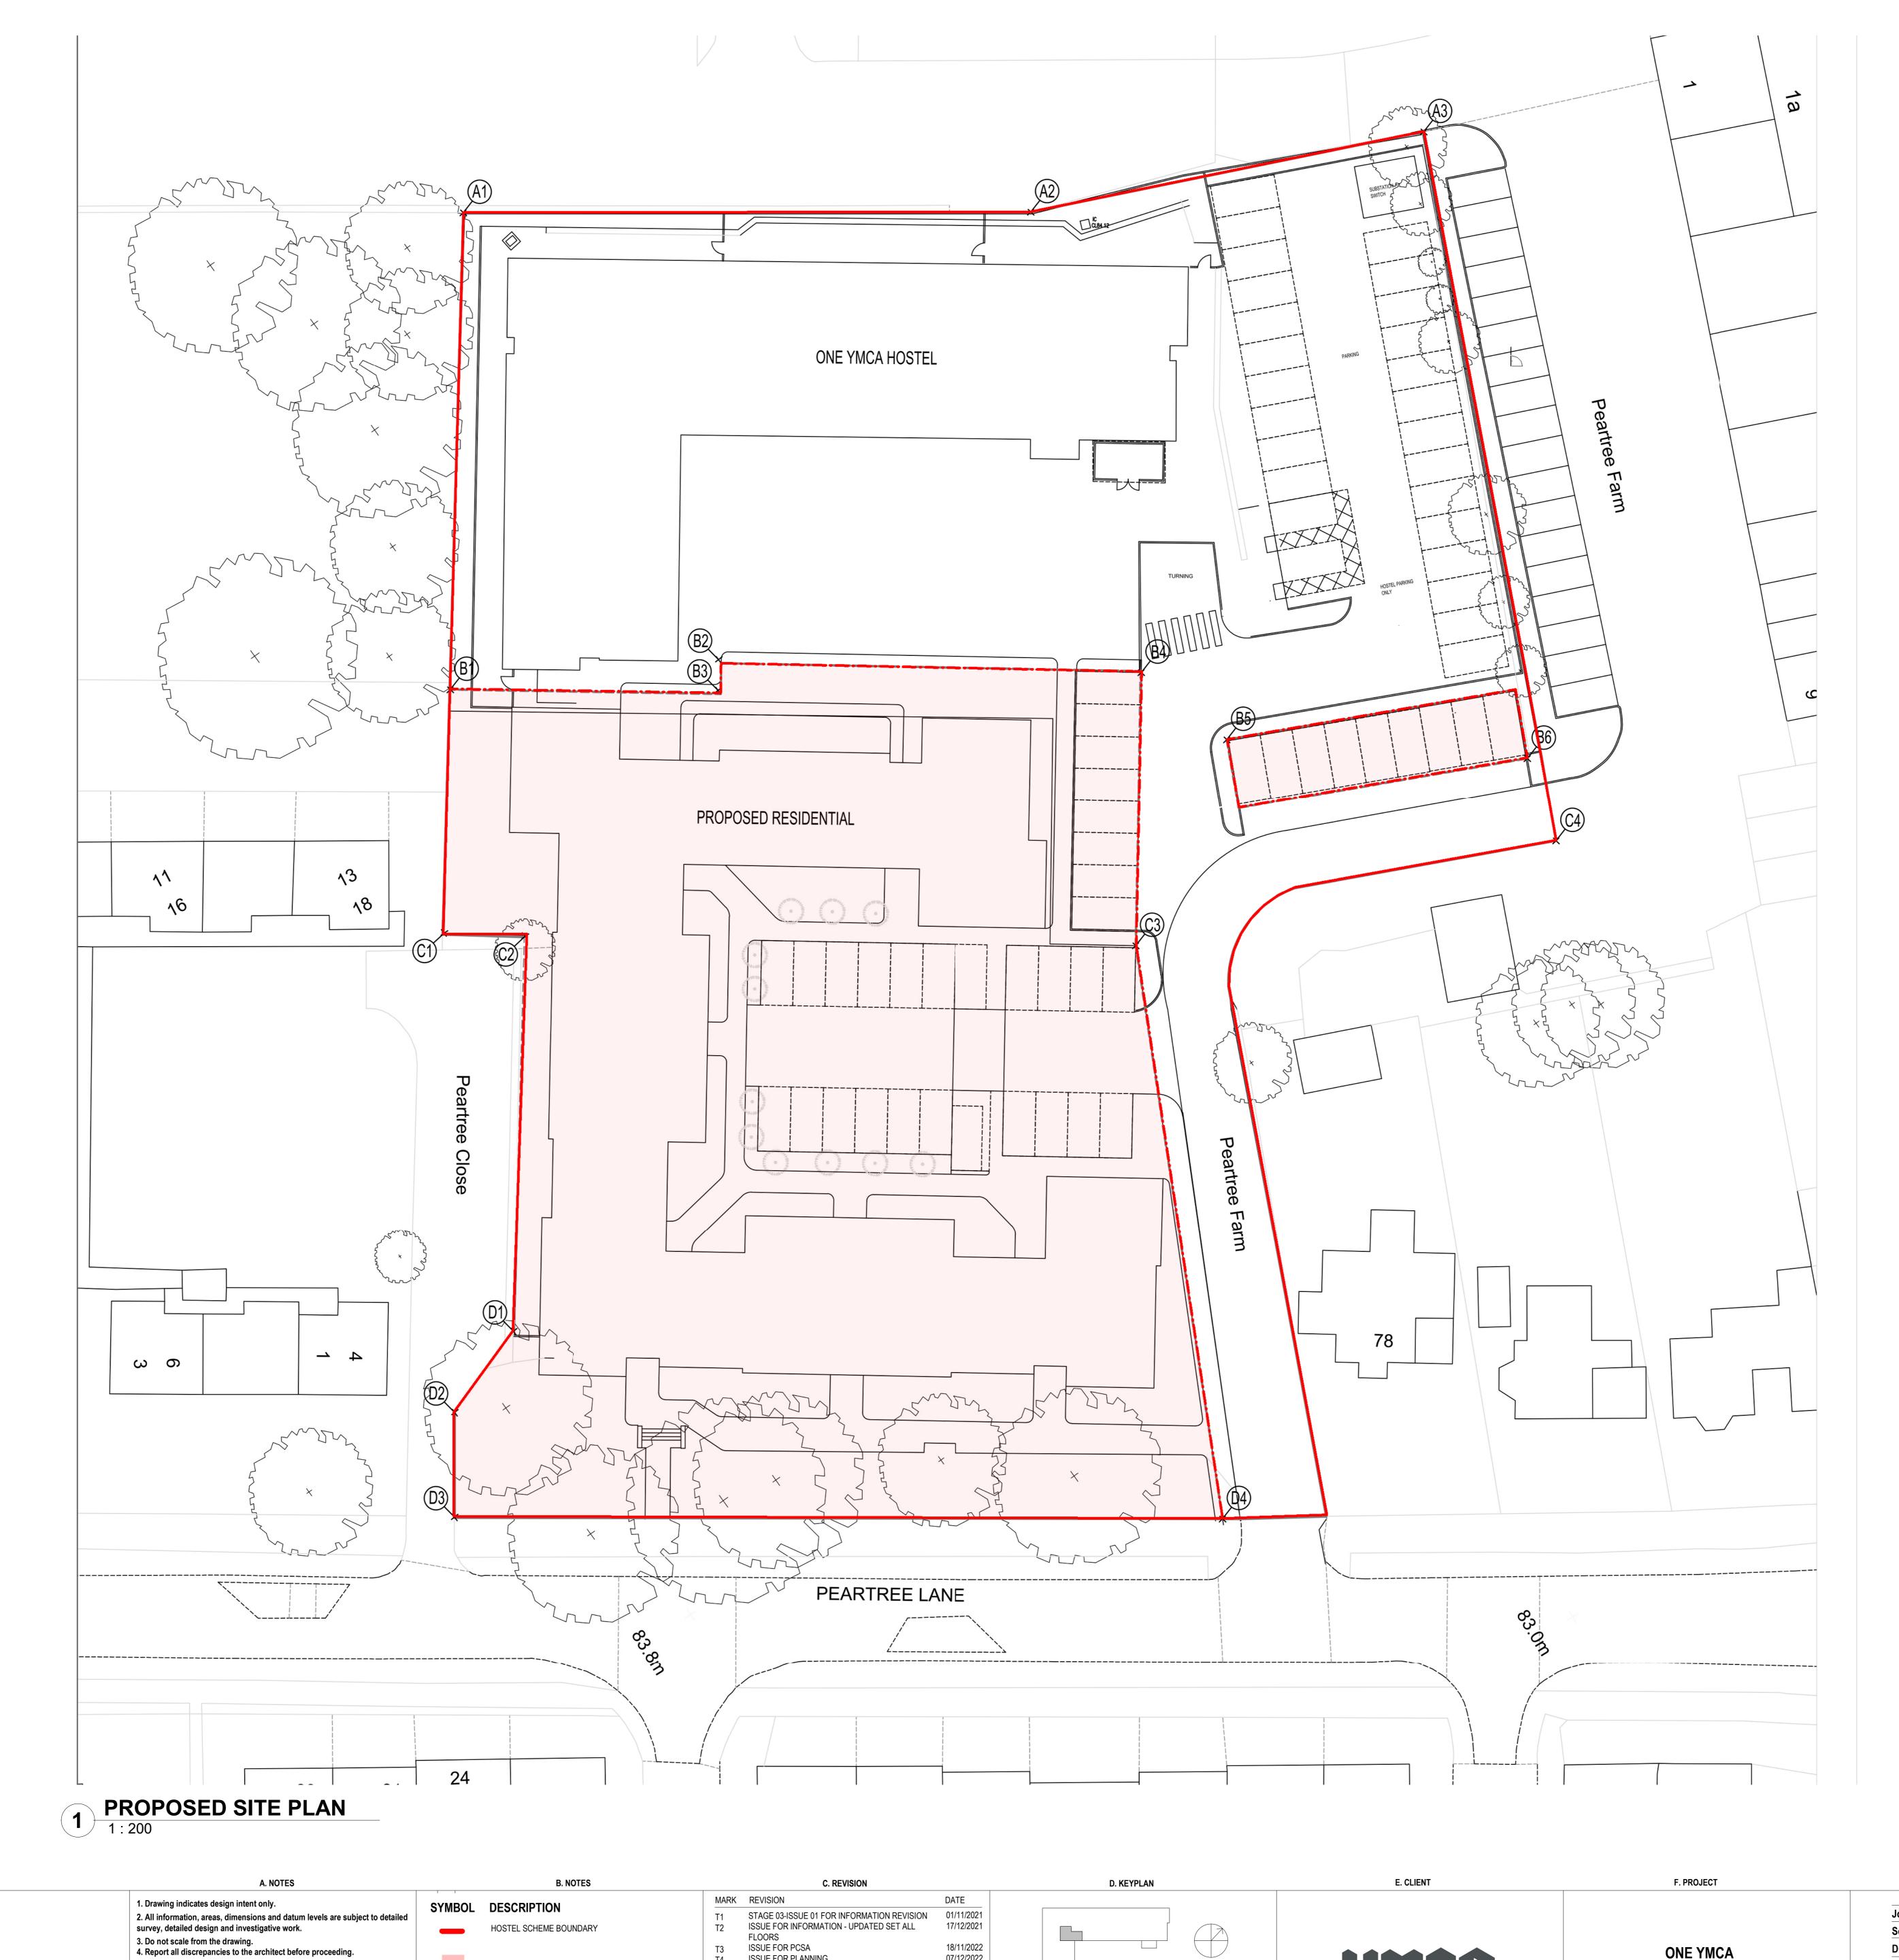

This drawing is the property of WillandPartners Ltd. No disclosure or copy of it may be made without the written permission of WillandPartners Ltd.

SYMBOL DESCRIPTION

HOSTEL SCHEME BOUNDARY

RESIDENTIAL SCHEME BOUNDARY

T1 STAGE 03-ISSUE 01 FOR INFORMATION REVISION 01/11/2021
T2 ISSUE FOR INFORMATION - UPDATED SET ALL 17/12/2021
FLOORS
T3 ISSUE FOR PCSA 18/11/2022
T4 ISSUE FOR PLANNING 07/12/2022

0m 4m 8m 12m
SCALE 1:200 @ A1

YMCA

ONE YMCA PEAR TREE LANE WELWYN GARDEN Job Number 047
Scale As
Drawn indicated Author
Checked Checker
Approved Checker
CDE STATUS

For planning

H. DRAWING

BOUNDARY PLAN - PLANNING

APPLICATION

47-WPA-Z1-SP-DR-A -3003