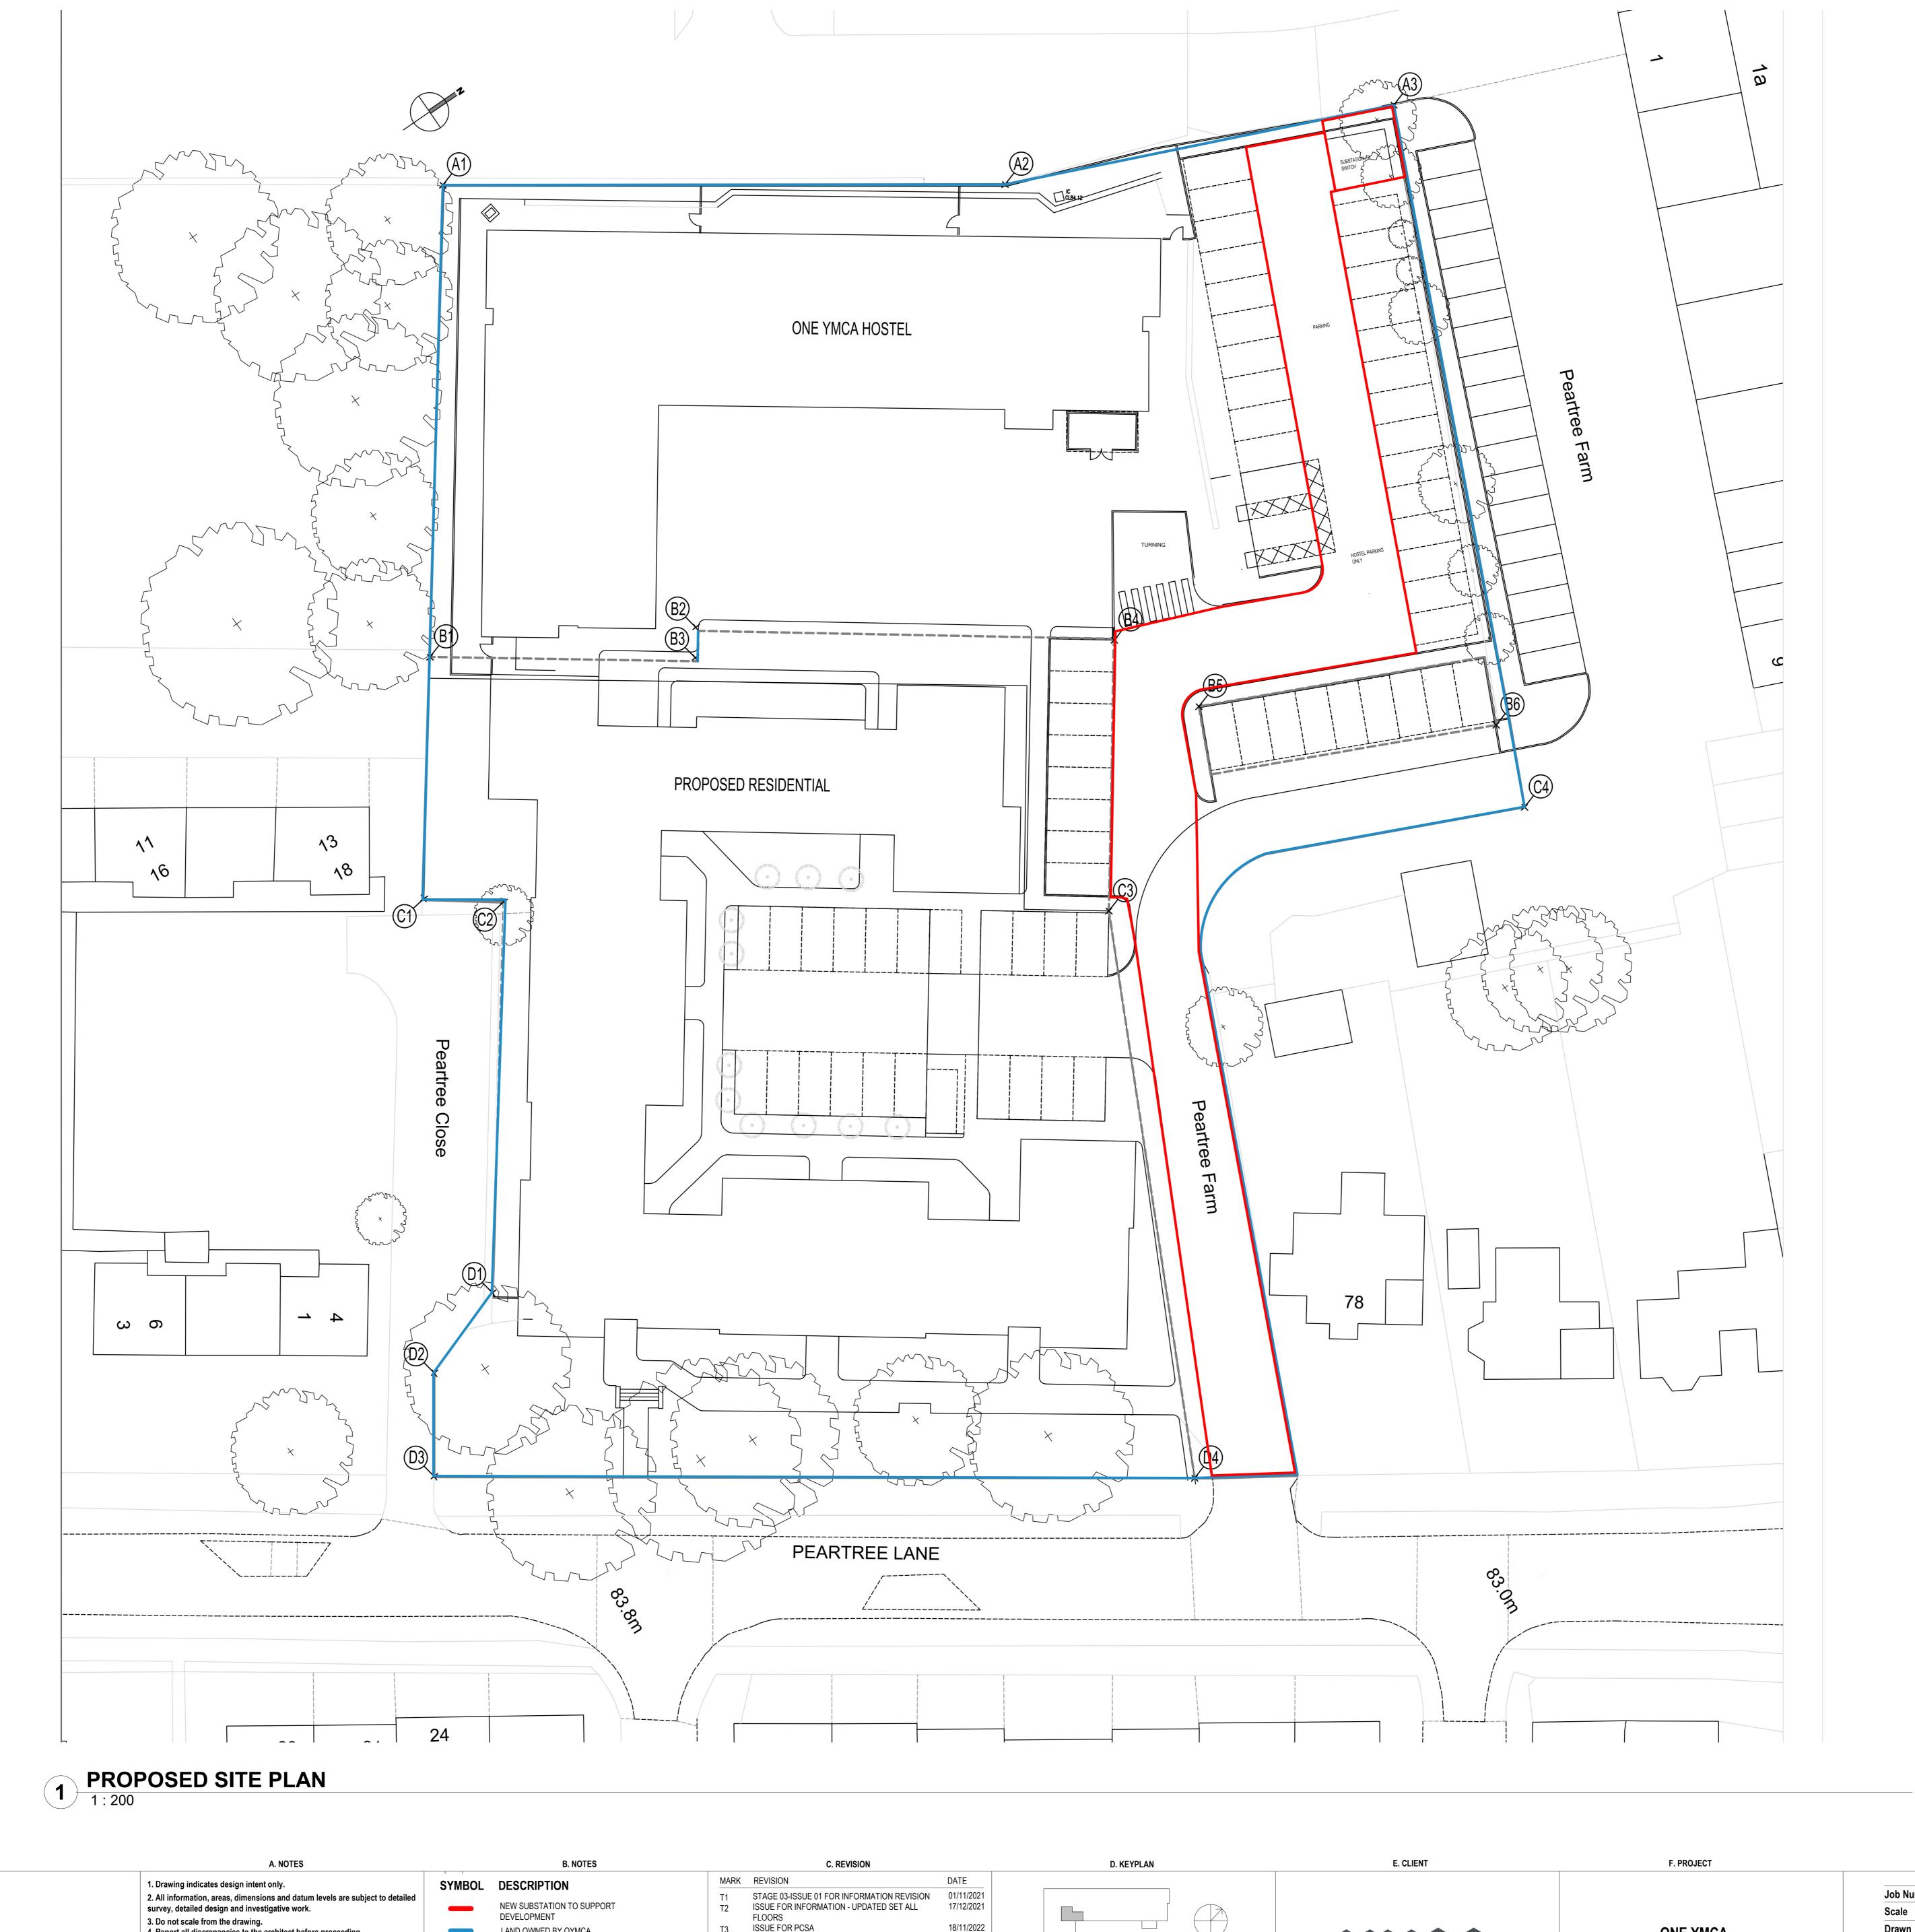

This drawing is the property of WillandPartners Ltd. No disclosure or copy of it may be made without the written permission of WillandPartners Ltd.

SYMBOL DESCRIPTION

NEW SUBSTATION TO SUPPORT DEVELOPMENT
LAND OWNED BY OYMCA

MARK REVISION DATE

T1 STAGE 03-ISSUE 01 FOR INFORMATION REVISION 01/11/2021
T2 ISSUE FOR INFORMATION - UPDATED SET ALL 17/12/2021
FLOORS
T3 ISSUE FOR PCSA 18/11/2022
T4 ISSUE FOR PLANNING 07/12/2022

Sheet Issue Date: 12/08/22

0m 4m 8m 12m
SCALE 1:200 @ A1

YMCA

ONE YMCA
PEAR TREE LANE
WELWYN GARDEN

Job Number 047
Scale As indicated
Drawn CGH
Checked KG
Approved KG
CDE STATUS

For planning

BOUNDARY PLAN - SUBSTATION
APPLICATION
47-WPA-Z1-SP-DR-A -3005
PROJECT AUTHOR VOL LEVEL TYPE ROLE NUMBER