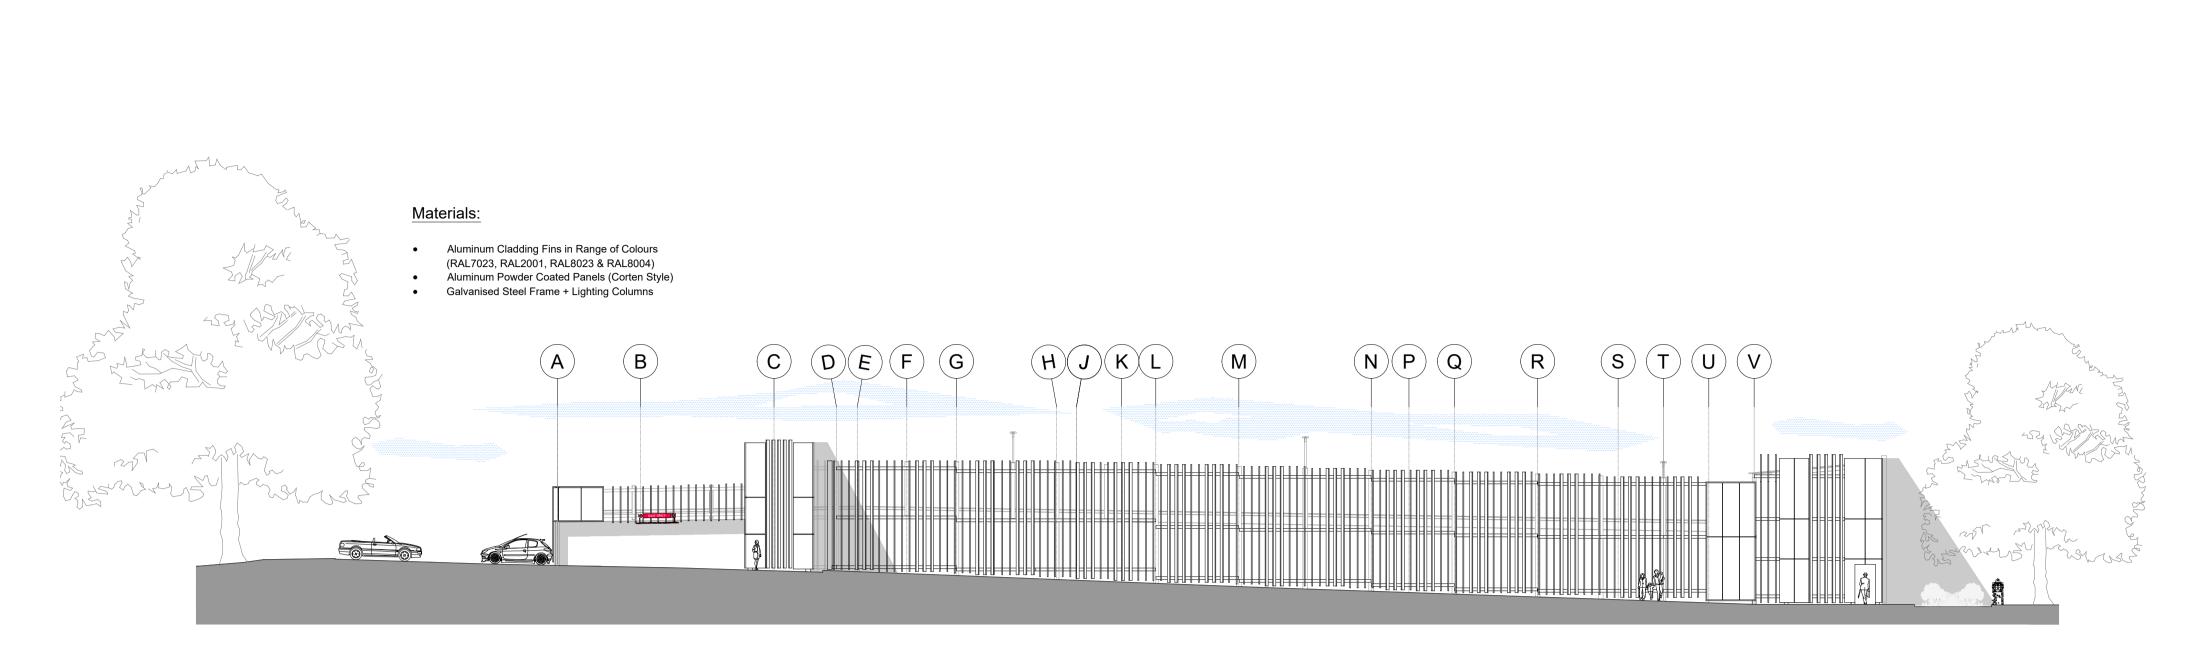

Elevation (West - External) - 1:200

Elevation (West - Internal) - 1:200

NOTES:

FFL

SSL

Do not scale from this drawing.

current background information.

alterations of additions being made.