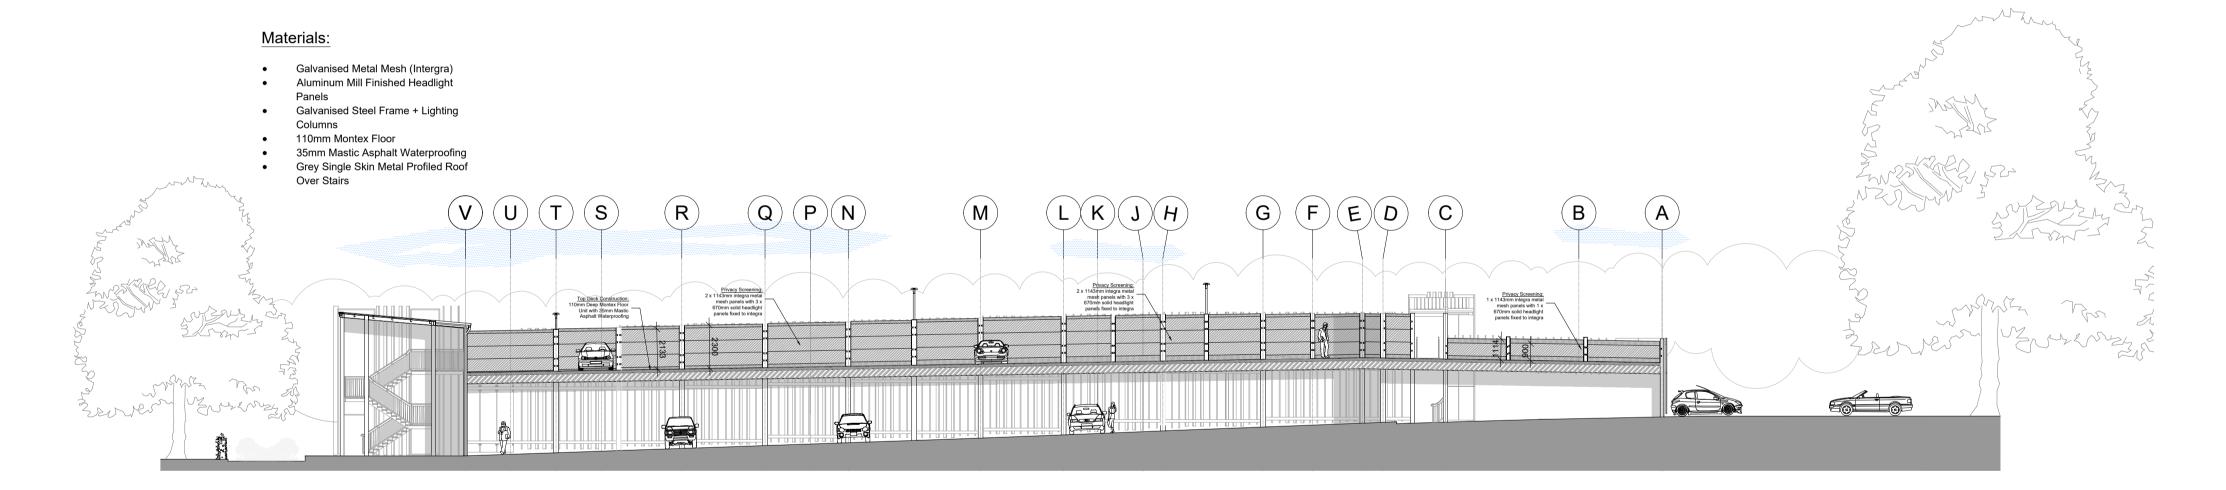

Elevation (West - External) - 1:200

Elevation (West - Internal) - 1:200

NOTES:

FFL

SSL

Do not scale from this drawing.

current background information.

alterations of additions being made.