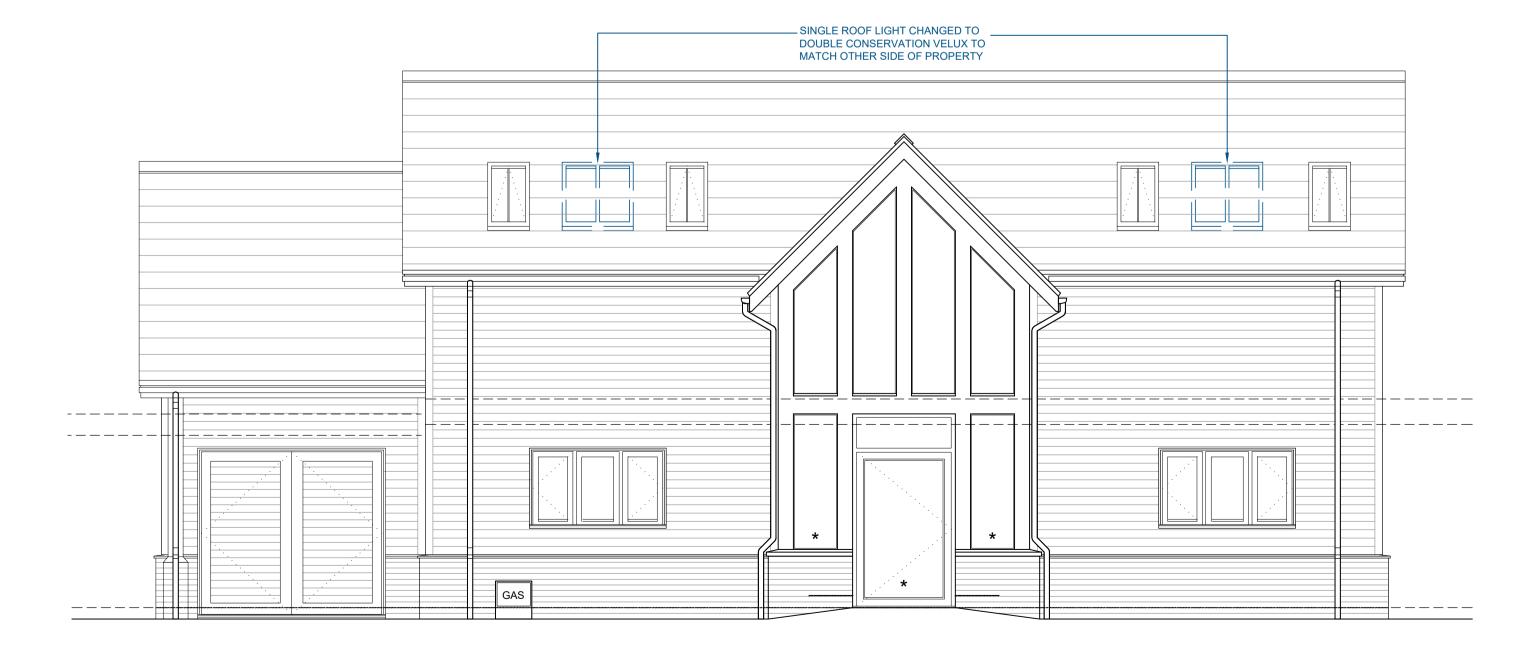

## FRONT ELEVATION



## **REAR ELEVATION**







GARDEN UNITS





## SIDE ELEVATION

saundersarchitects.com | 01707 385300 | London | Manchester | Bristol | Welwyn

Architecture+Urban Design

Date

8250-SAU-SU2-1010-DR-A P2

Saunders

Checked



Scale 1:50 A1 1:100 A3 Drawn

Drawing Number

BW

NORTHAW HOUSE COOPERS LANE NORTHAW

Project

PLANNING

P2 NMA AMENDMENTS TO CLIENT'S MARKUP SENT 02/06/21 08/06/21 JP P1 Planning Issue

18/12/20 BW

18/12/2020

DR

Revision

NOTES

Scale bar 100mm at 1:1

Quantities and related drawings. No Dimensions to be scaled from this drawing. All stated dimensions to be verified on site and the Architect notified of any discrepancies.

This drawing to be read in accordance with the specification/Bills of