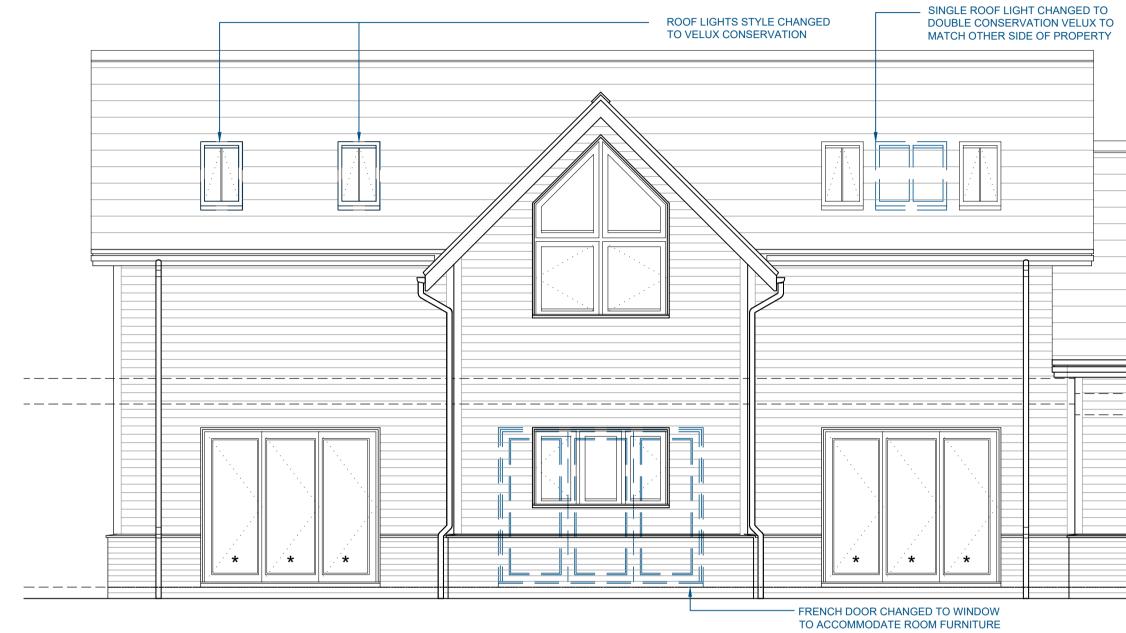

## FRONT ELEVATION



## **REAR ELEVATION**







GARDEN UNITS





## SIDE ELEVATION

saundersarchitects.com | 01707 385300 | London | Manchester | Bristol | Welwyn

Architecture+Urban Design

Date

8250-SAU-SU2-1010-DR-A P2

Saunders

Checked



Scale 1:50 A1 1:100 A3 Drawn

Drawing Number

BW

NORTHAW HOUSE COOPERS LANE NORTHAW

Project

PLANNING

P2 NMA AMENDMENTS TO CLIENT'S MARKUP SENT 02/06/21 08/06/21 JP P1 Planning Issue

18/12/20 BW

18/12/2020

DR

Revision

NOTES

Scale bar 100mm at 1:1

Quantities and related drawings. No Dimensions to be scaled from this drawing. All stated dimensions to be verified on site and the Architect notified of any discrepancies.

This drawing to be read in accordance with the specification/Bills of