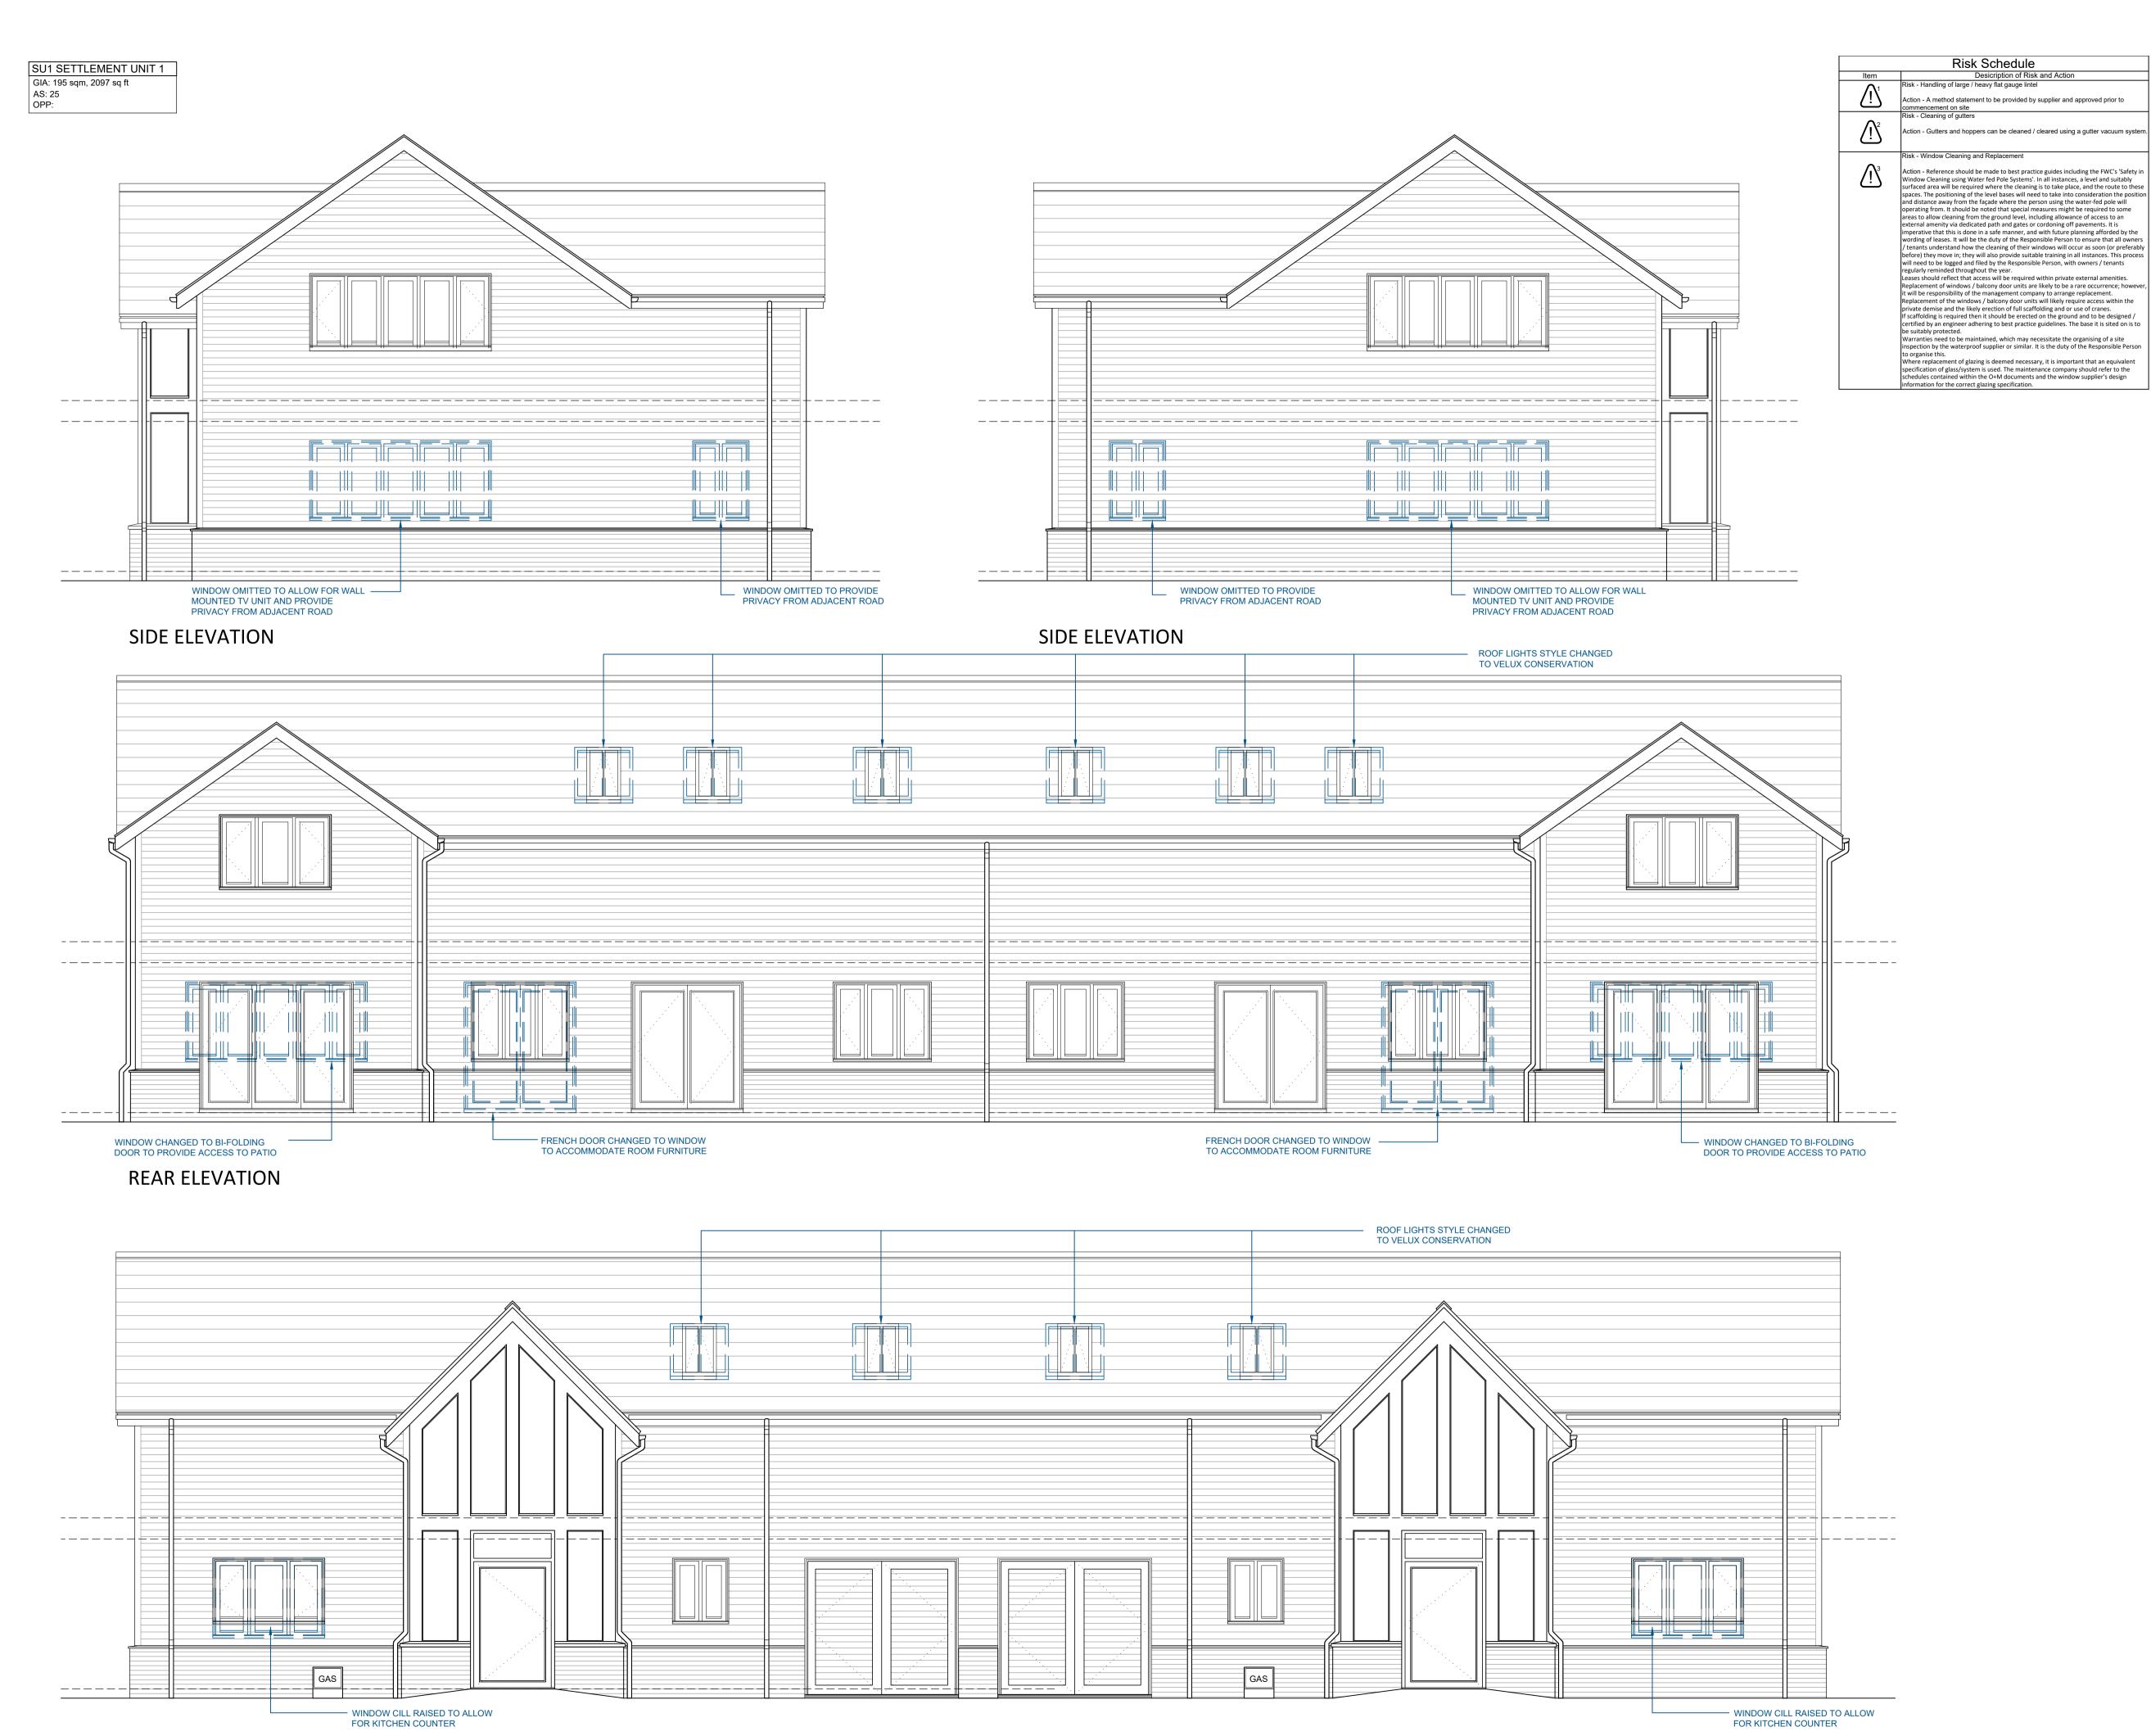

FRONT ELEVATION

P2 NMA AMENDMENTS TO CLIENT'S MARKUP SENT 02/06/21 08/06/21 JP

This drawing to be read in accordance with the specification/Bills of

verified on site and the Architect notified of any discrepancies.

## PLANNING

Project

P1 Planning Issue

NORTHAW HOUSE COOPERS LANE NORTHAW

Title

SETTLEMENT UNIT 1
PLOT 22-23 PROPOSED ELEVATIONS

| Drawing Number 8250-SAU-SU1-0011-DR-A |          |         | Revision<br>P2 |
|---------------------------------------|----------|---------|----------------|
| Drawn<br>BW                           | _        | Checked | DR             |
| Scale<br>1:50<br>1:100                | A1<br>A3 | Date    | 07/01/2021     |