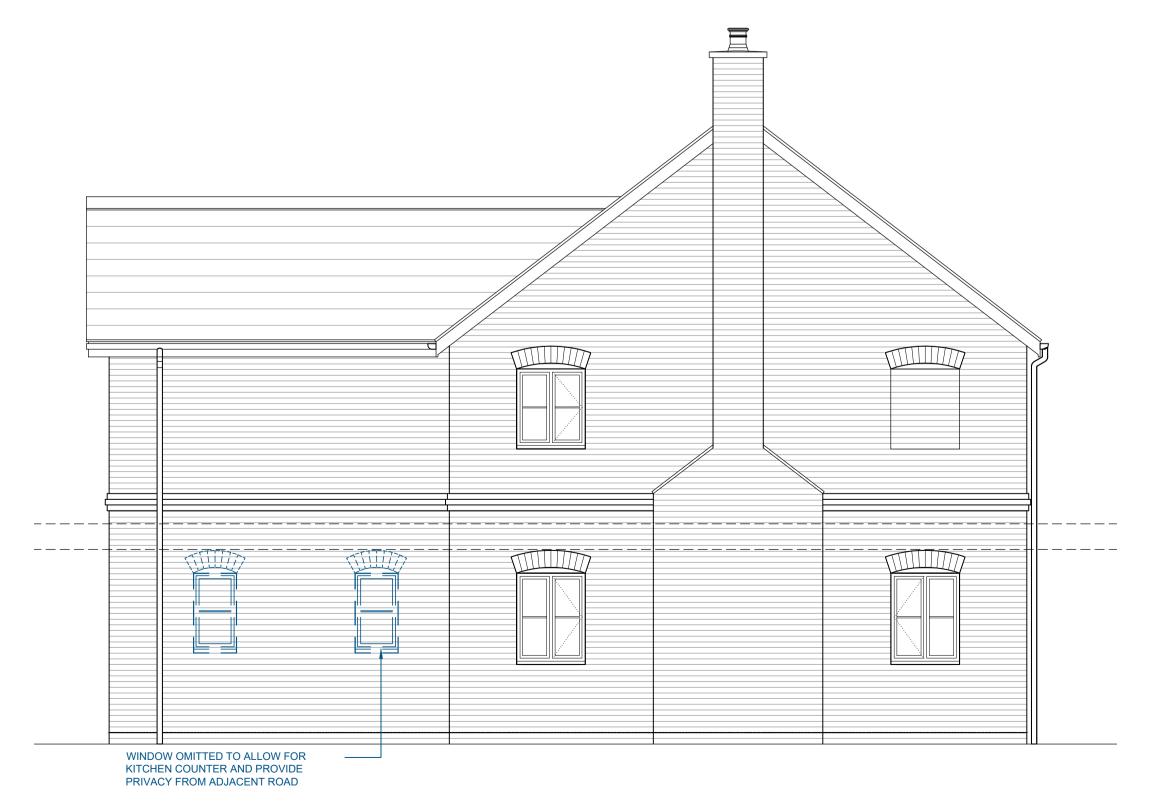

# FRONT ELEVATION



### **REAR ELEVATION**

# SIDE ELEVATION



#### SIDE ELEVATION



Architecture+Urban Design

Date

Checked

#### Title FARMHOUSE PLOT 26 ELEVATIONS

Scale 1:50 A1 1:100 A3 Drawn

Drawing Number

8250-SAU-FH-1010-DR-A

Saunders

BW

COOPERS LANE NORTHAW

Project NORTHAW HOUSE

PLANNING

07/01/21 BW

07/01/2021

DR

P2

Revision

P2 NMA AMENDMENTS TO CLIENT'S MARKUP SENT 02/06/21 08/06/21 JP P1 Planning Issue



This drawing to be read in accordance with the specification/Bills of Quantities and related drawings. No Dimensions to be scaled from this drawing. All stated dimensions to be verified on site and the Architect notified of any discrepancies. 

Scale bar 100mm at 1:1