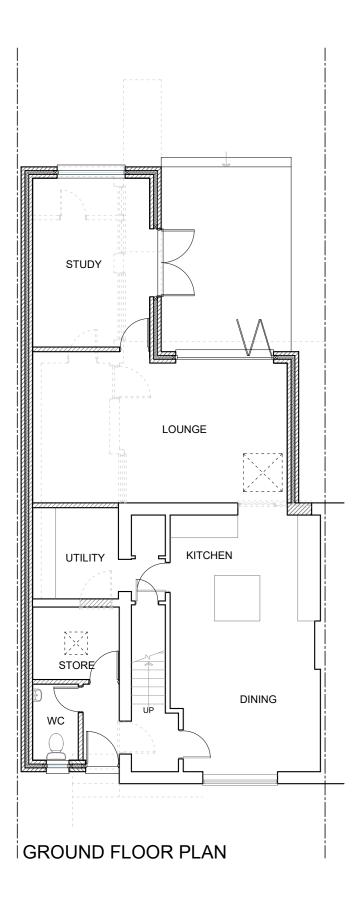

Project:

65 Lemsford Lane, Welwyn Garden City

| Drawing Title: | PLANS AND ELEVATIONS<br>AS PROPOSED |                         |                |
|----------------|-------------------------------------|-------------------------|----------------|
| Drawn By:      | ALI                                 | <sup>Scale:</sup> 1:100 | Date: Sep 2021 |
| Drg Status:    | PLANNING                            |                         | Checked:       |
| Drawing No :   | 5338-P01                            |                         | Revision: C    |