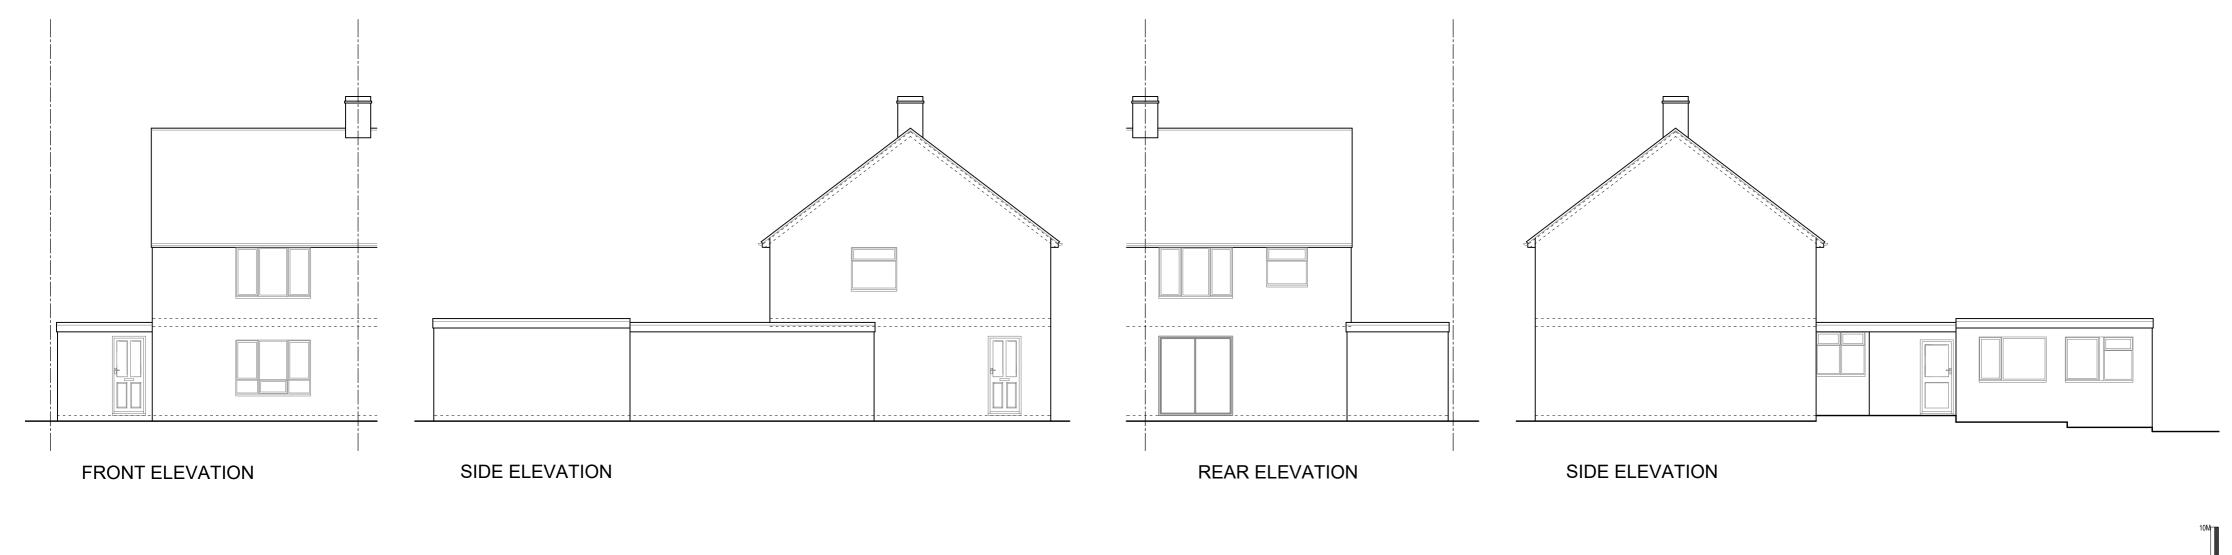

Project:

65 Lemsford Lane, Welwyn Garden City

| Drawing Title: |     | IS AND ELEVATION<br>XISTING | SNC   |
|----------------|-----|-----------------------------|-------|
| Drawn By:      | ALI | Scale: 1:100                | Date: |