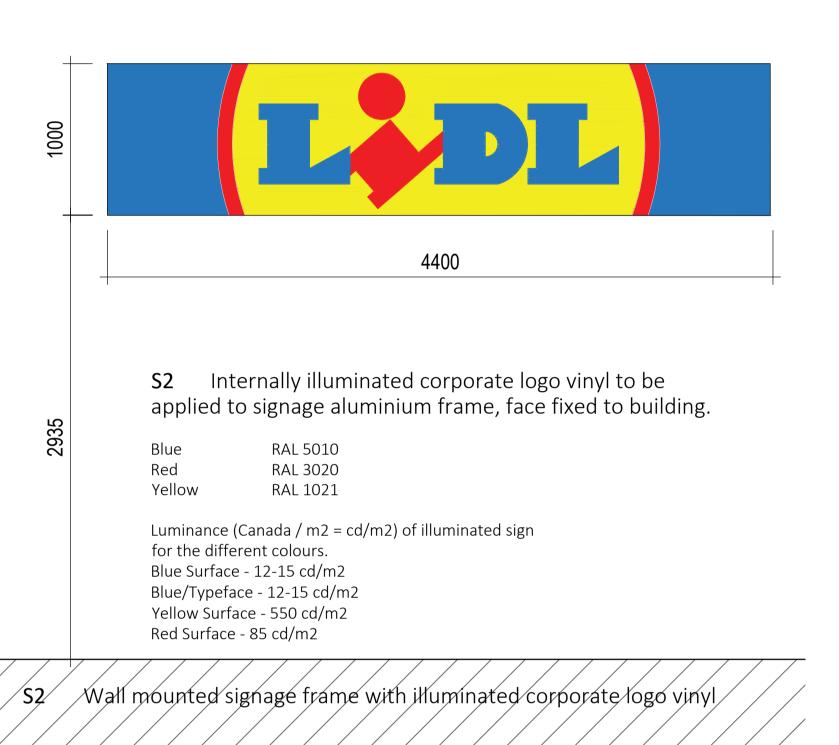

Blue

Red

Yellow

Yellow Surface - 550 cd/m2

S3 Building mounted 'Lidl' løgo bubble sign

Red Surface - 85 cd/m2

Signage details SCALE 1:25

Proposed Building Elevation SCALE 1:100