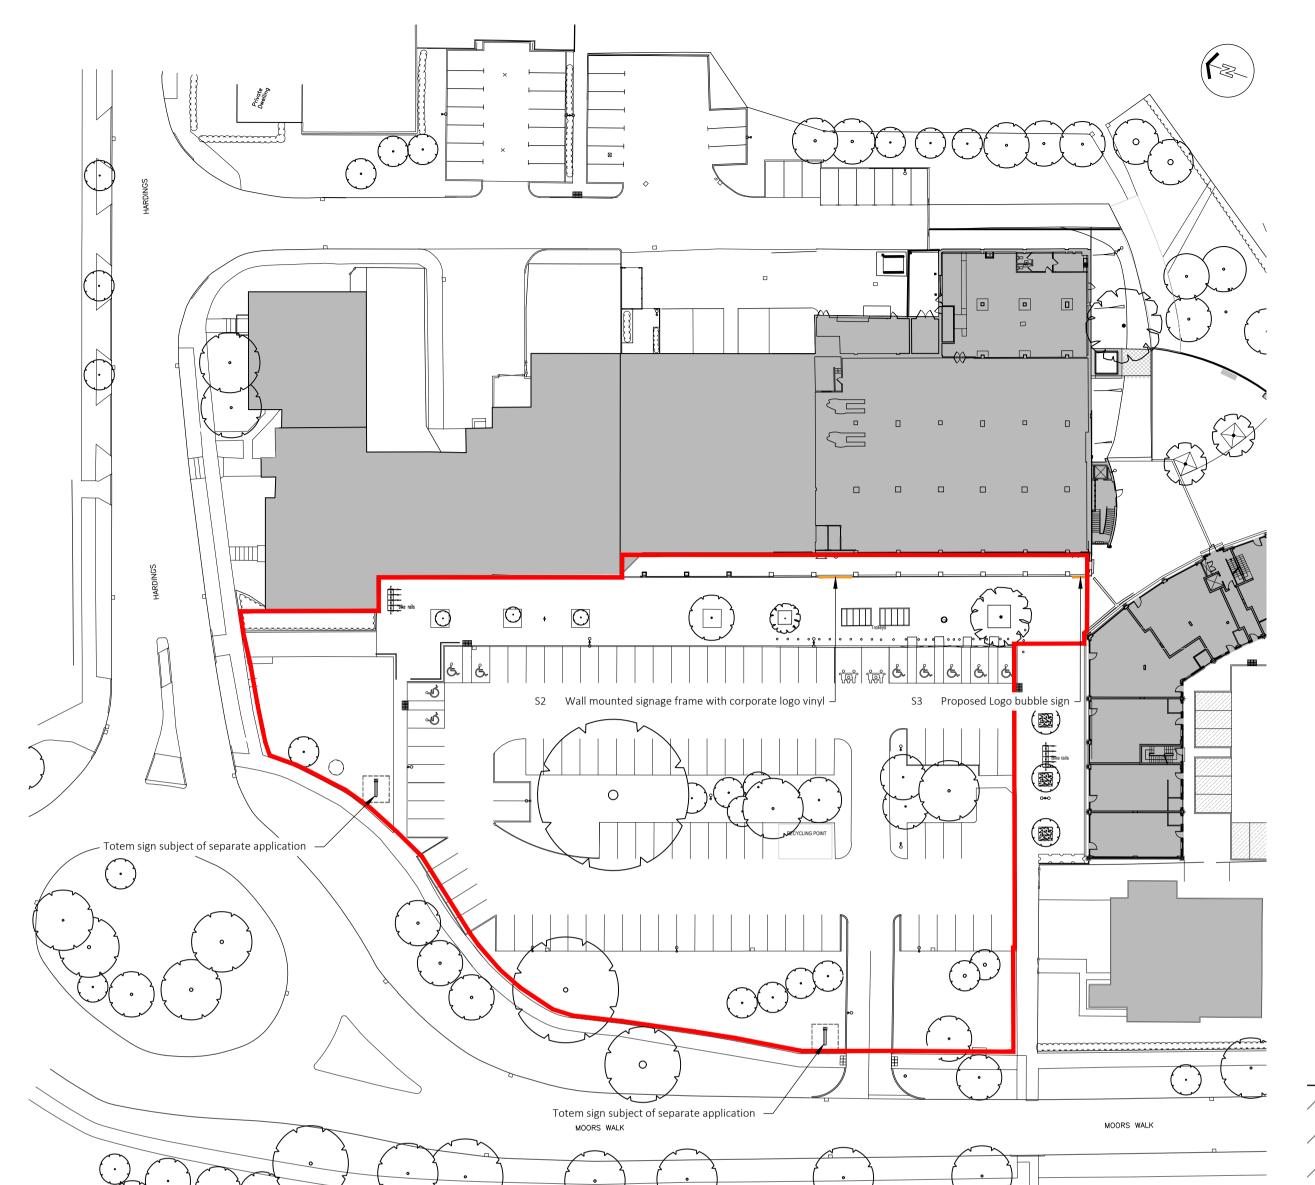

Signage Location Plan

SCALE 1:500

B 15/10/21 Annotation amen

© Whittam Cox Architects - Disclaimer:

This drawing is copyright of WCEC Group Ltd trading as Whittam Cox Architects, and shall not be reproduced nor used for any other purpose without the written permission of the Architects. This drawing must be read in conjunction with all other related drawings and documentation.

Application boundary

Building mounted signage

KEY

Lidl Great Britain Limited

PROJECT

Moors Walk Welwyn Garden City

Proposed Building Signage

DRAWING STATUS Planning