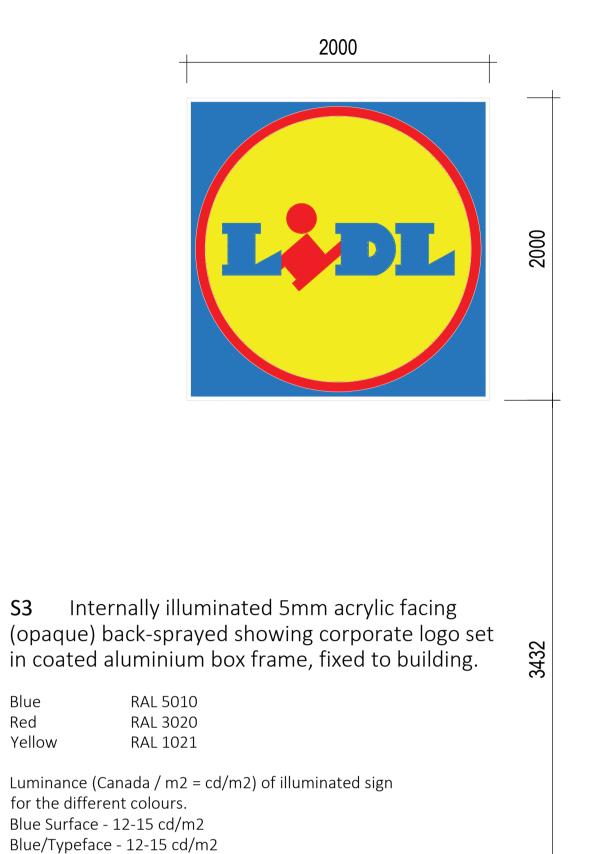

Blue

Red

Yellow

Yellow Surface - 550 cd/m2

S3 Building mounted 'Lidl' løgo bubble sign

Red Surface - 85 cd/m2

Signage details SCALE 1:25

Proposed Building Elevation SCALE 1:100