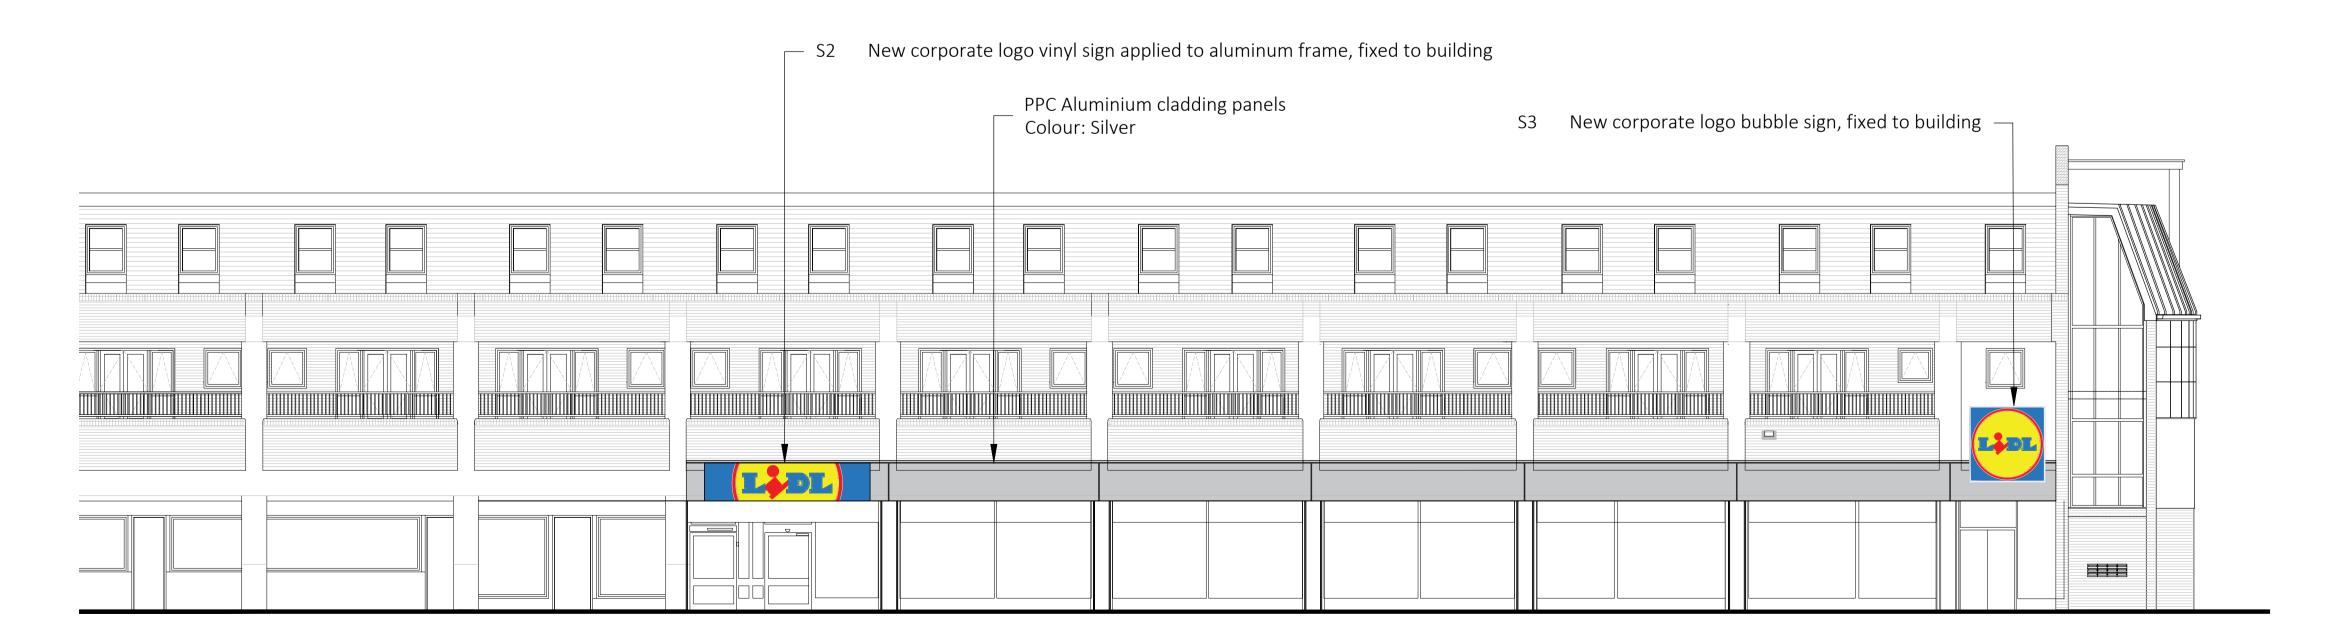

Blue

Red

Yellow

Yellow Surface - 550 cd/m2

S3 Building mounted 'Lidl' løgo bubble sign

Red Surface - 85 cd/m2

Signage details SCALE 1:25

Proposed Building Elevation SCALE 1:100