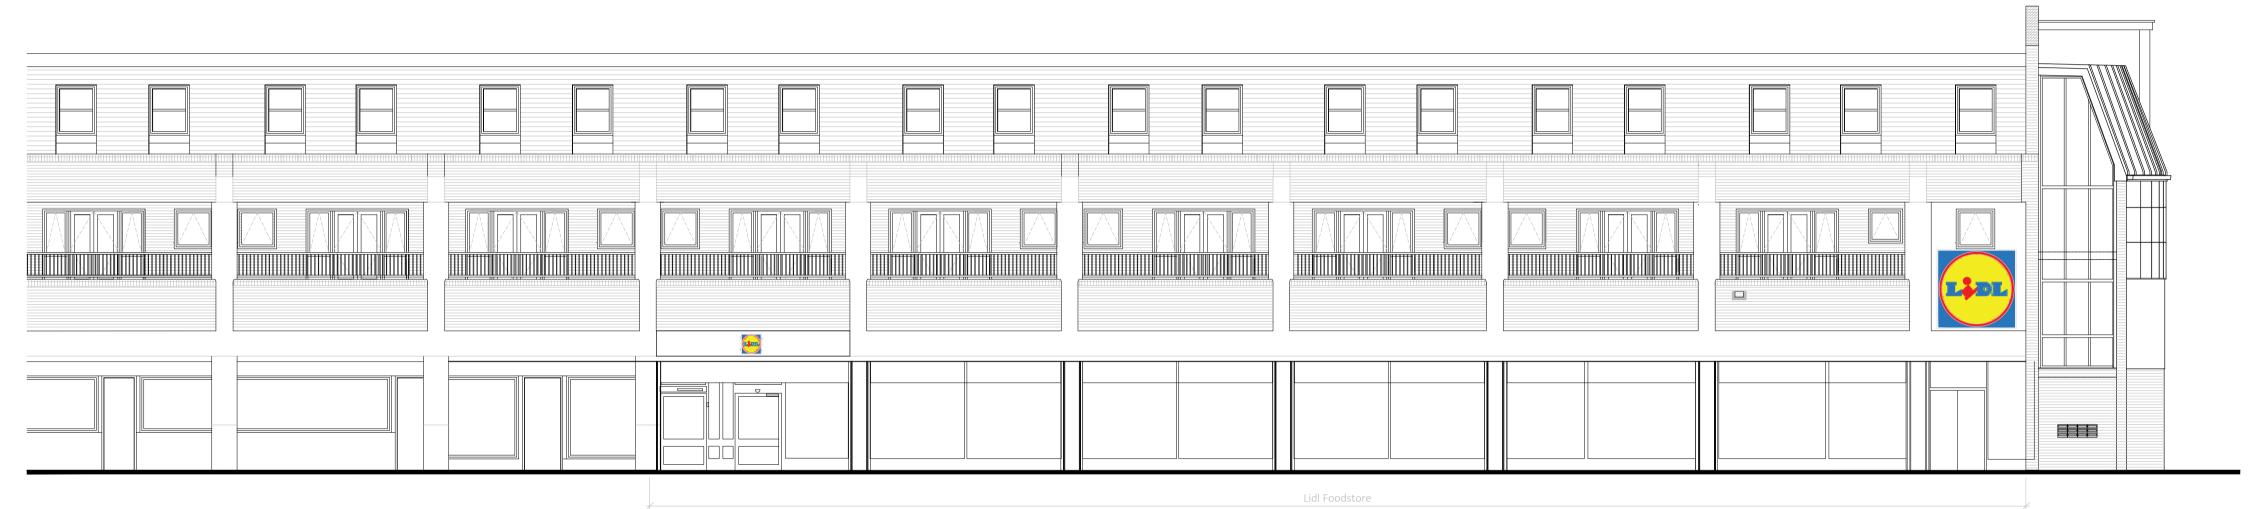

Existing Building Elevation

SCALE 1:100

0m 1 2 3 4 5 6 7 8 9 10 1:100 © Whittam Cox Architects - Disclaimer:

This drawing is copyright of WCEC Group Ltd trading as Whittam Cox Architects, and shall not be reproduced nor used for any other purpose without the written permission of the Architects. This drawing must be read in conjunction with all other related drawings and documentation. It is the contractors responsibility to ensure full compliance with the Building Regulations. Do not scale from this drawing, use figured dimensions only. It is the contractors responsibility to check and verify all dimensions on site. Any discrepancies to be reported immediately. IF IN DOUBT ASK.

Lidl Great Britain Limited

PROJECT

Moors Walk

Welwyn Garden City

TITLE

DRAWING STATUS

Existing Building Elevations

Planning