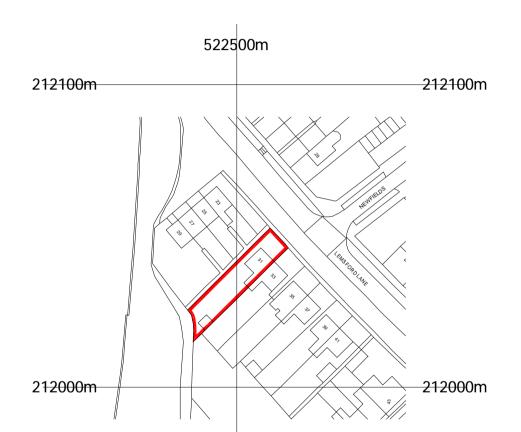

DWL 02

Site Location Plan

© Crown Copyright and database rights 2021 OS Licence no. 100019980

522500m

## 31 Lemsford Lane Welwyn Garden City AL8 6YN

Scale 1-1250

Paper Size: A4

Rev - J O'Neill