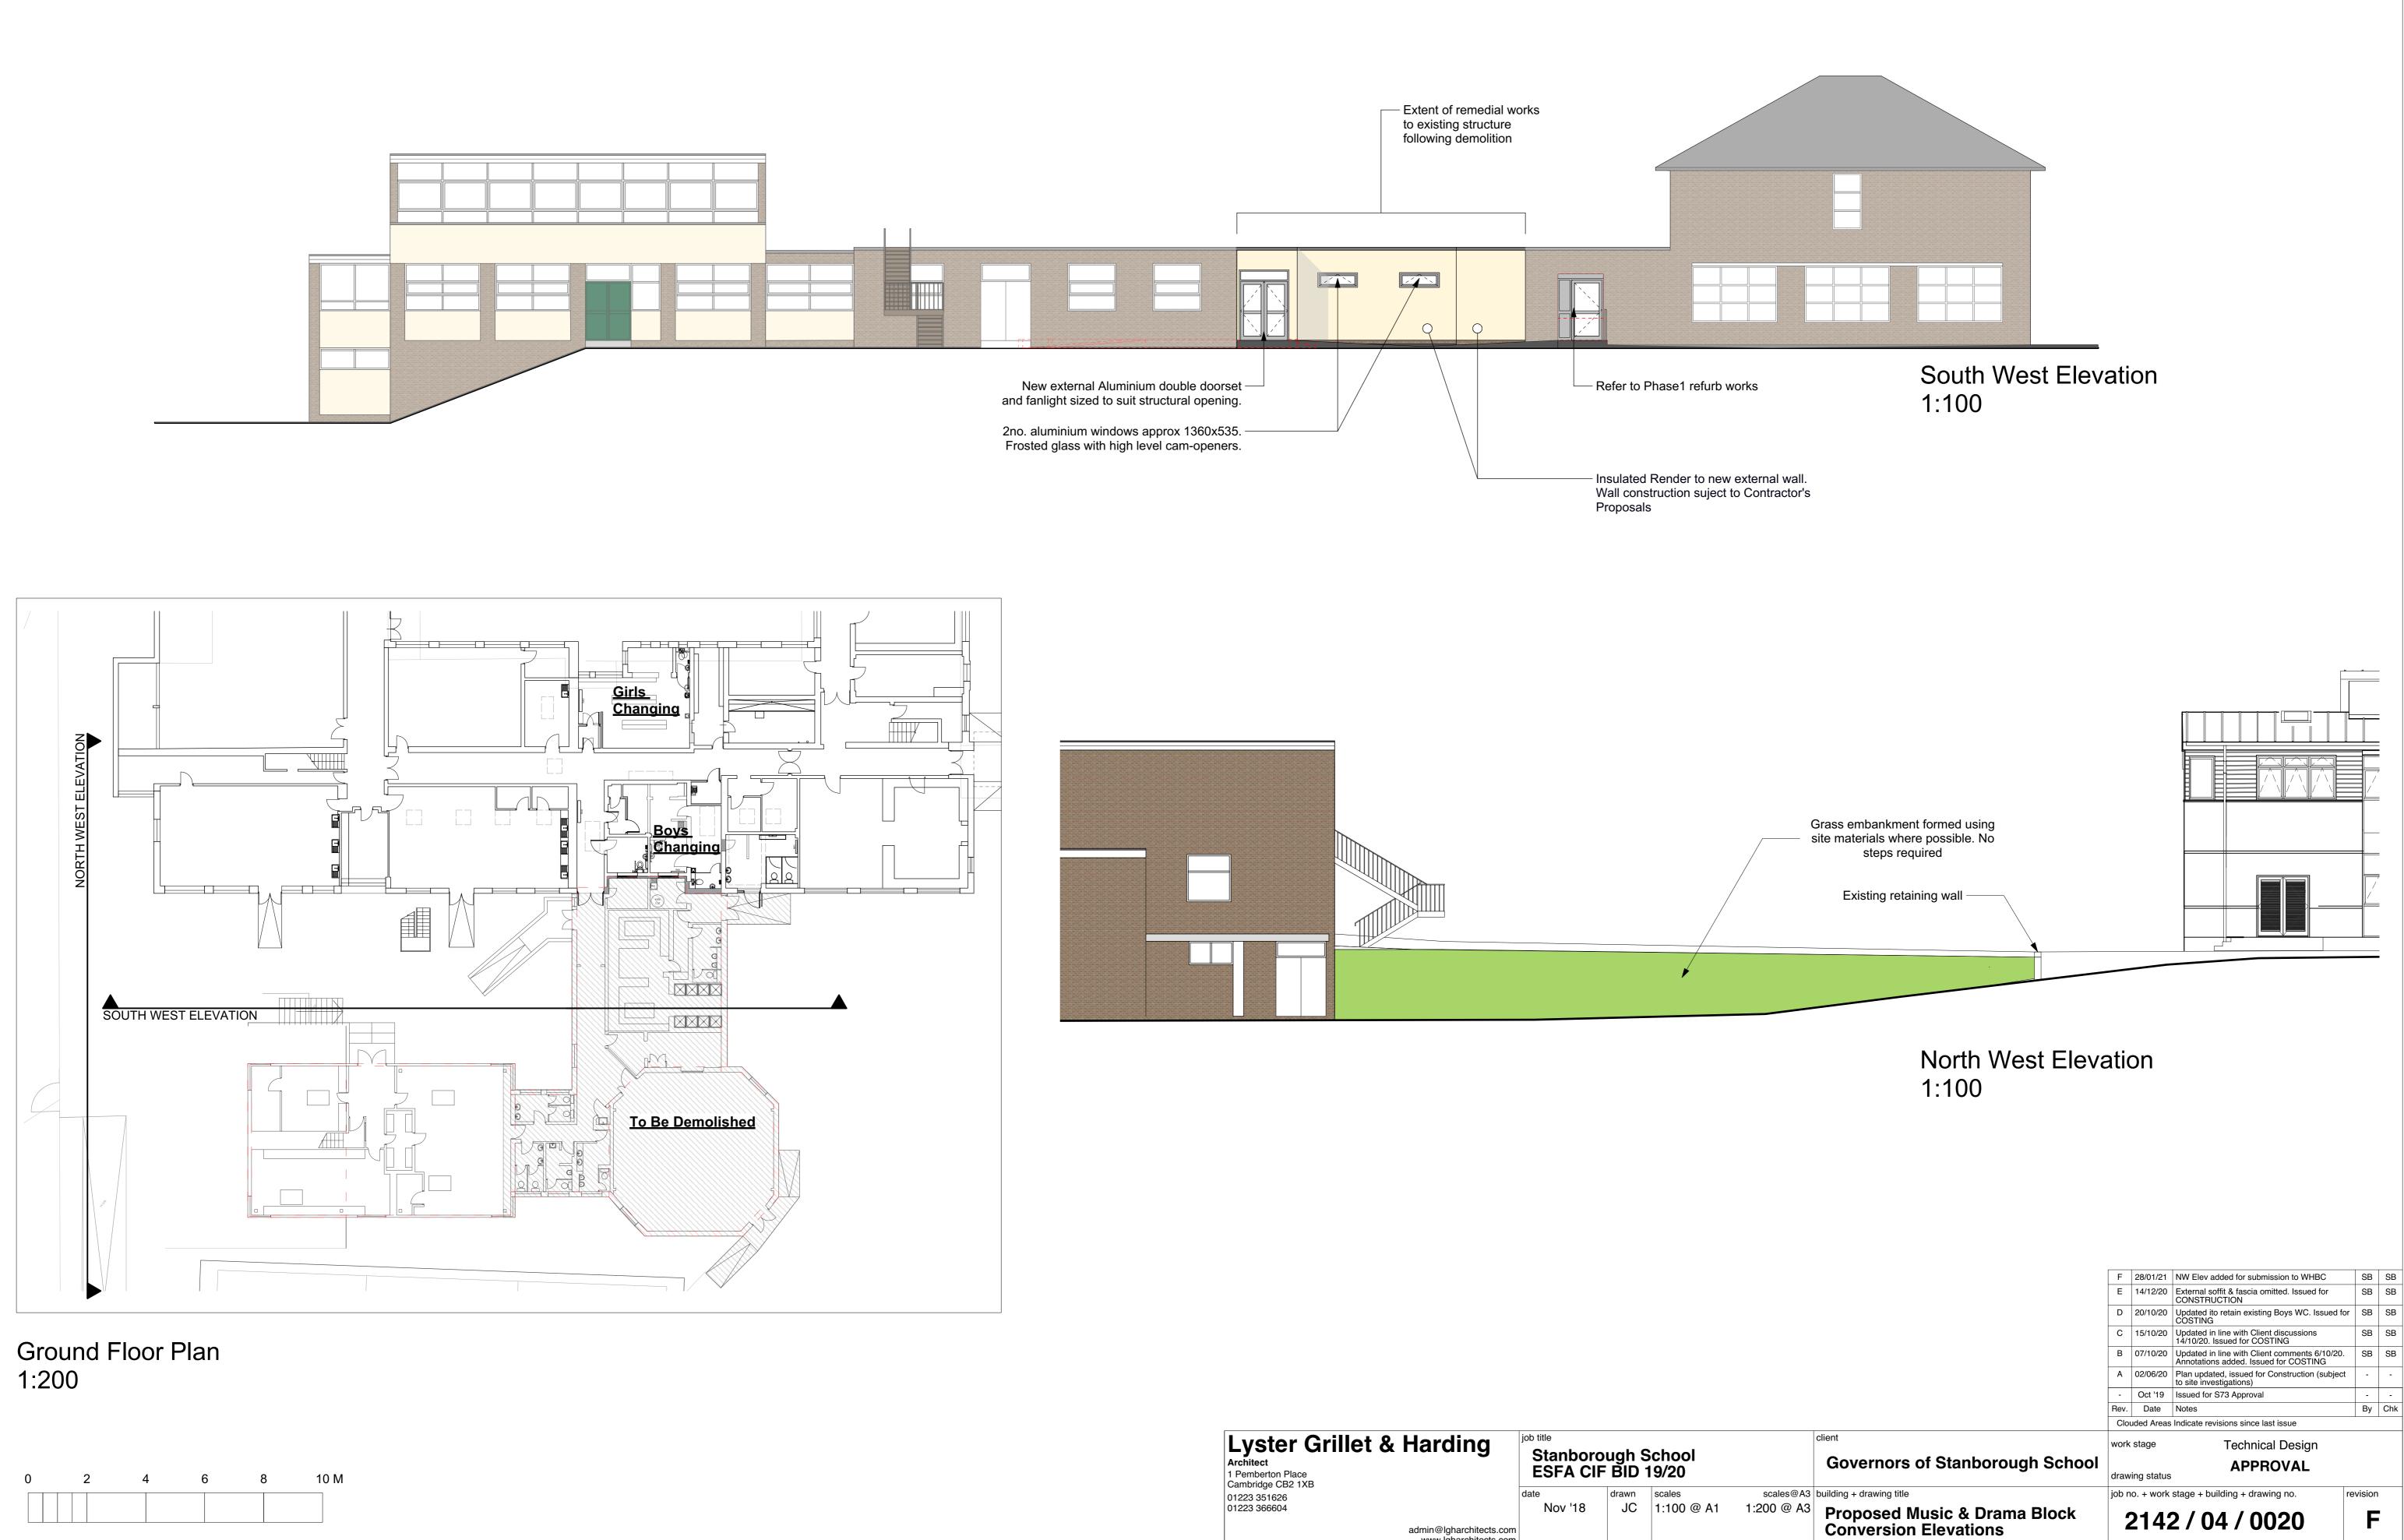

| Lyster Grillet & Harding<br>Architect<br>1 Pemberton Place<br>Cambridge CB2 1XB                                         | Stanborough School<br>ESFA CIF BID 19/20 |             |                      |                         | clier |
|-------------------------------------------------------------------------------------------------------------------------|------------------------------------------|-------------|----------------------|-------------------------|-------|
| 01223 351626<br>01223 366604                                                                                            | <sup>date</sup><br>Nov '18               | drawn<br>JC | scales<br>1:100 @ A1 | scales@A3<br>1:200 @ A3 |       |
| admin@lgharchitects.com<br>www.lgharchitects.com<br>Copyright © 2017 Lyster Grillet & Harding Ltd. All rights reserved. |                                          |             |                      |                         | C     |