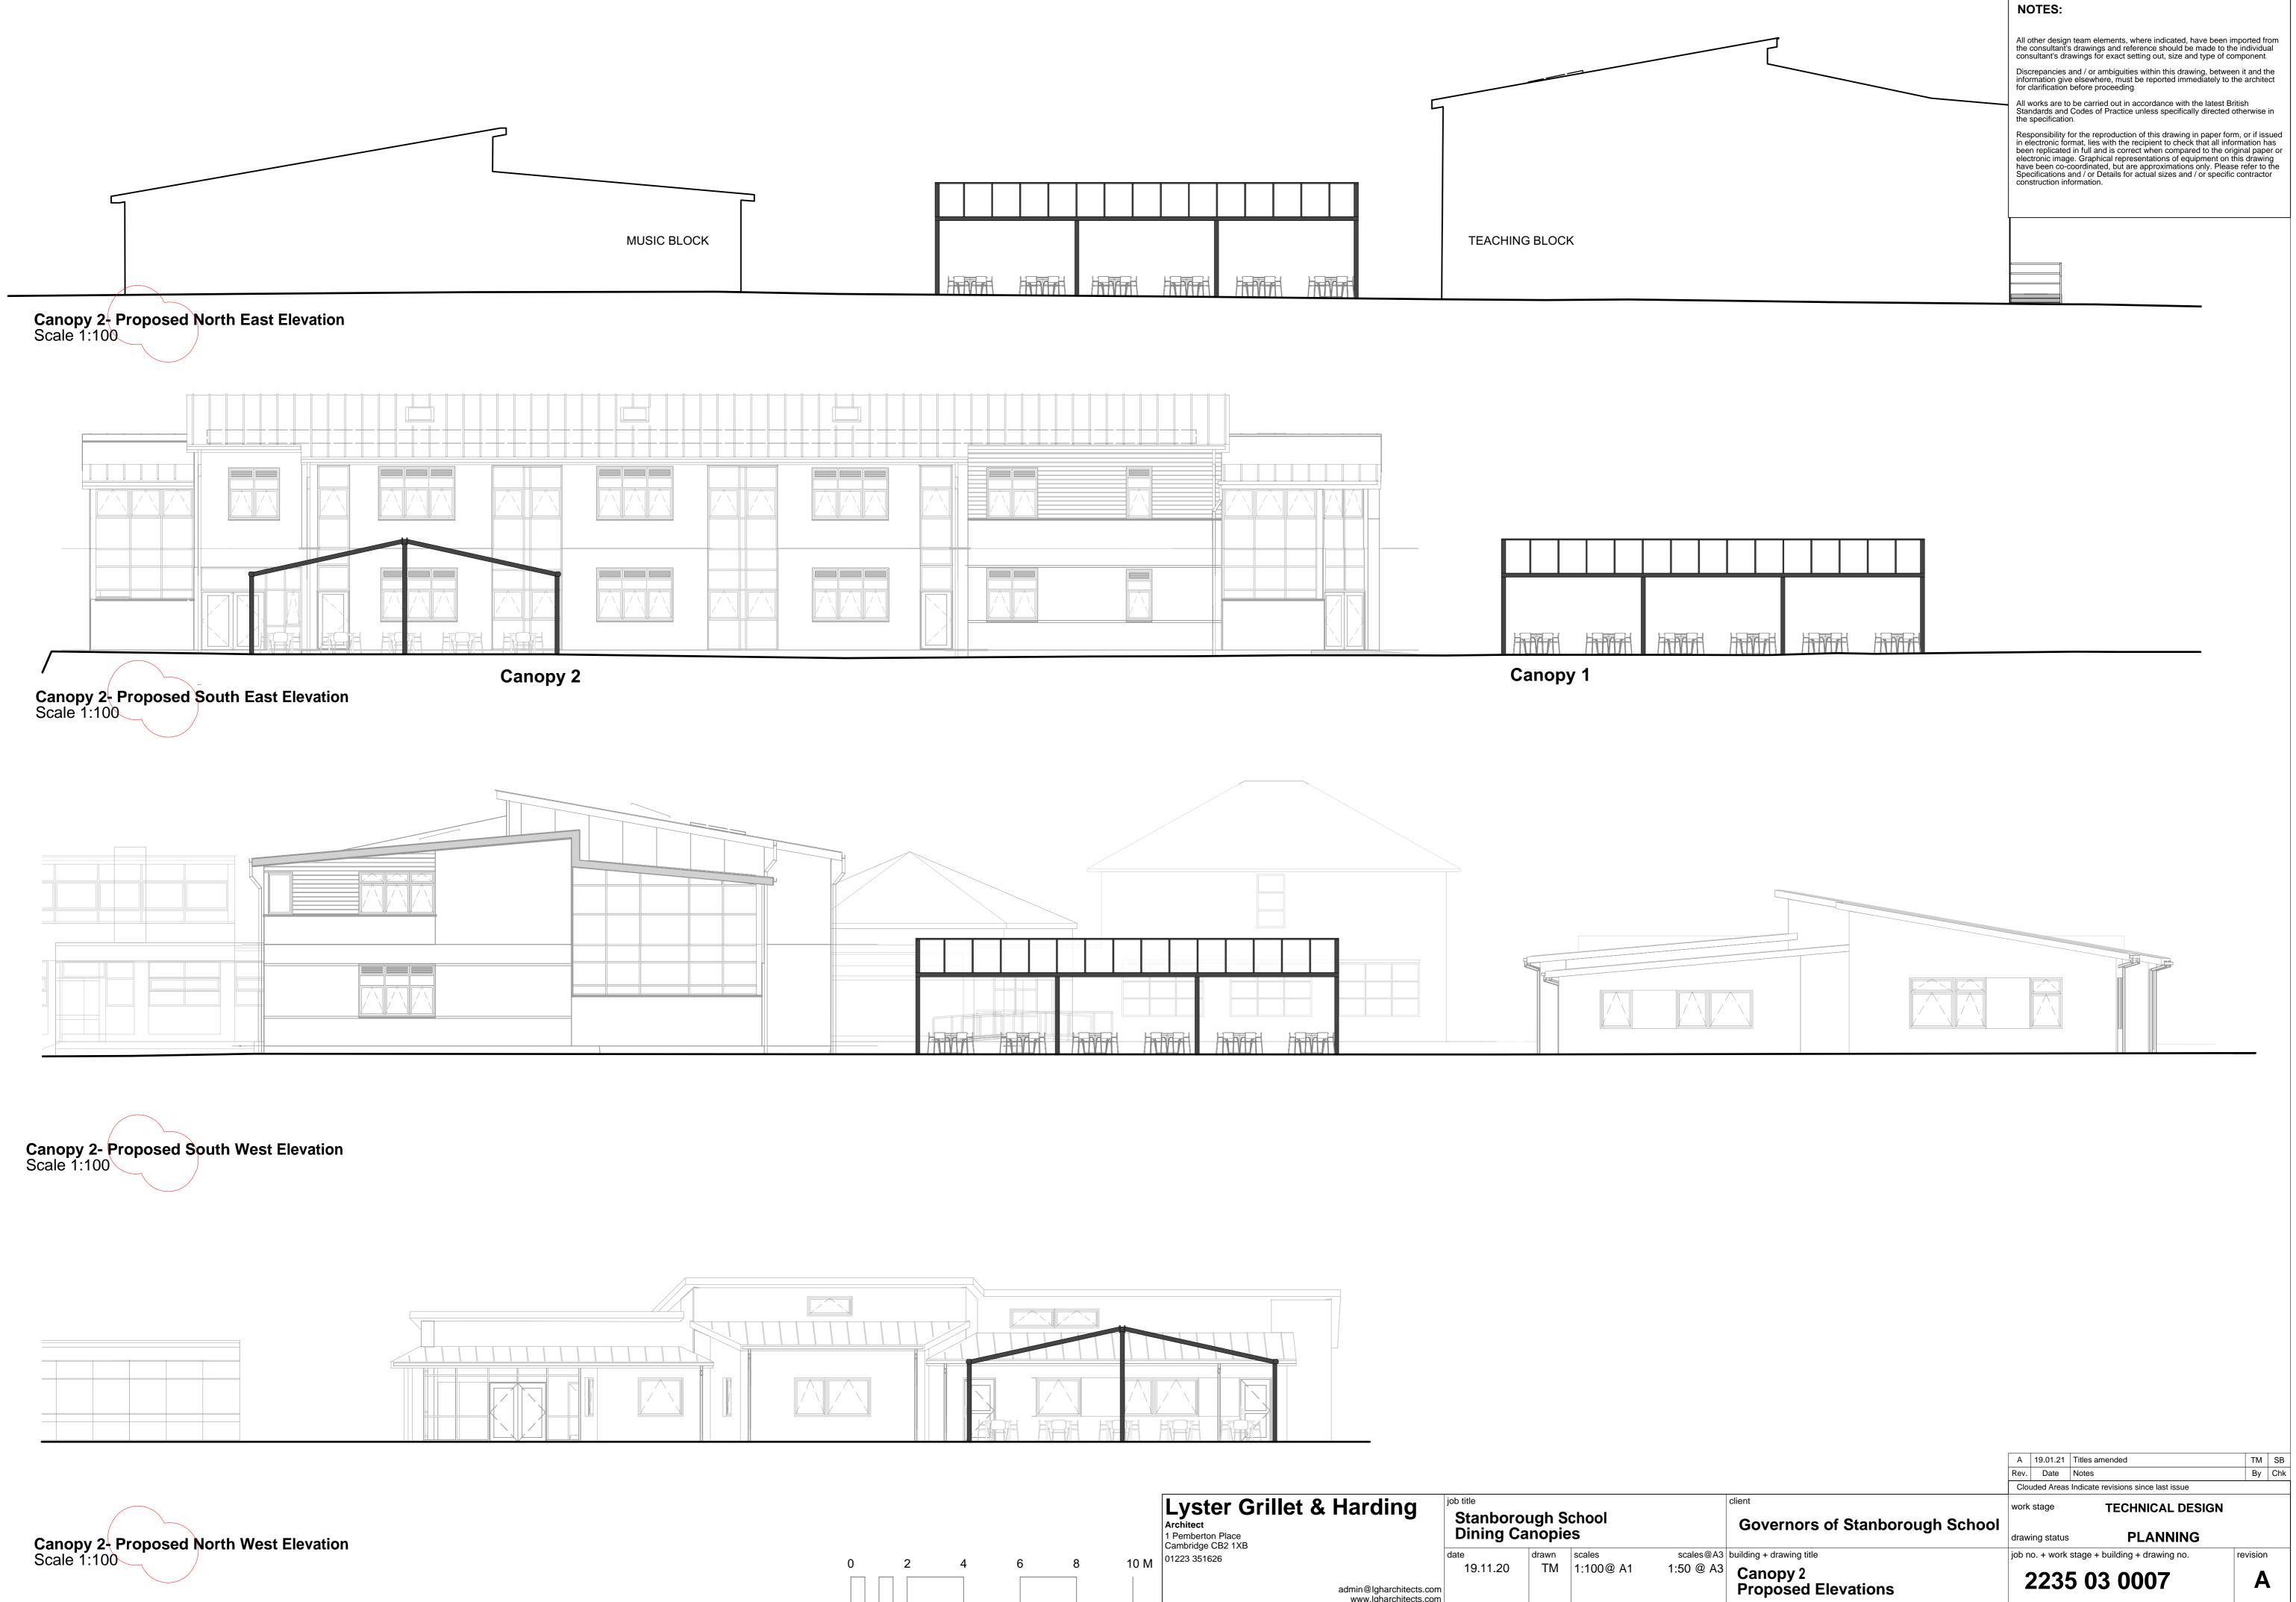

|   | ) 2 | 4 | 6 | 8 | 10 M | Lyster Grillet & Harding<br>Architect<br>1 Pemberton Place<br>Cambridge CB2 1XB<br>01223 351626                         | job title<br>Stanborough School<br>Dining Canopies |             |                     |                        |
|---|-----|---|---|---|------|-------------------------------------------------------------------------------------------------------------------------|----------------------------------------------------|-------------|---------------------|------------------------|
| 0 |     |   |   |   |      |                                                                                                                         | <sup>date</sup> 19.11.20                           | drawn<br>TM | scales<br>1:100@ A1 | scales@A3<br>1:50 @ A3 |
|   |     |   |   |   |      | admin@lgharchitects.com<br>www.lgharchitects.com<br>Copyright © 2017 Lyster Grillet & Harding Ltd. All rights reserved. |                                                    |             |                     |                        |