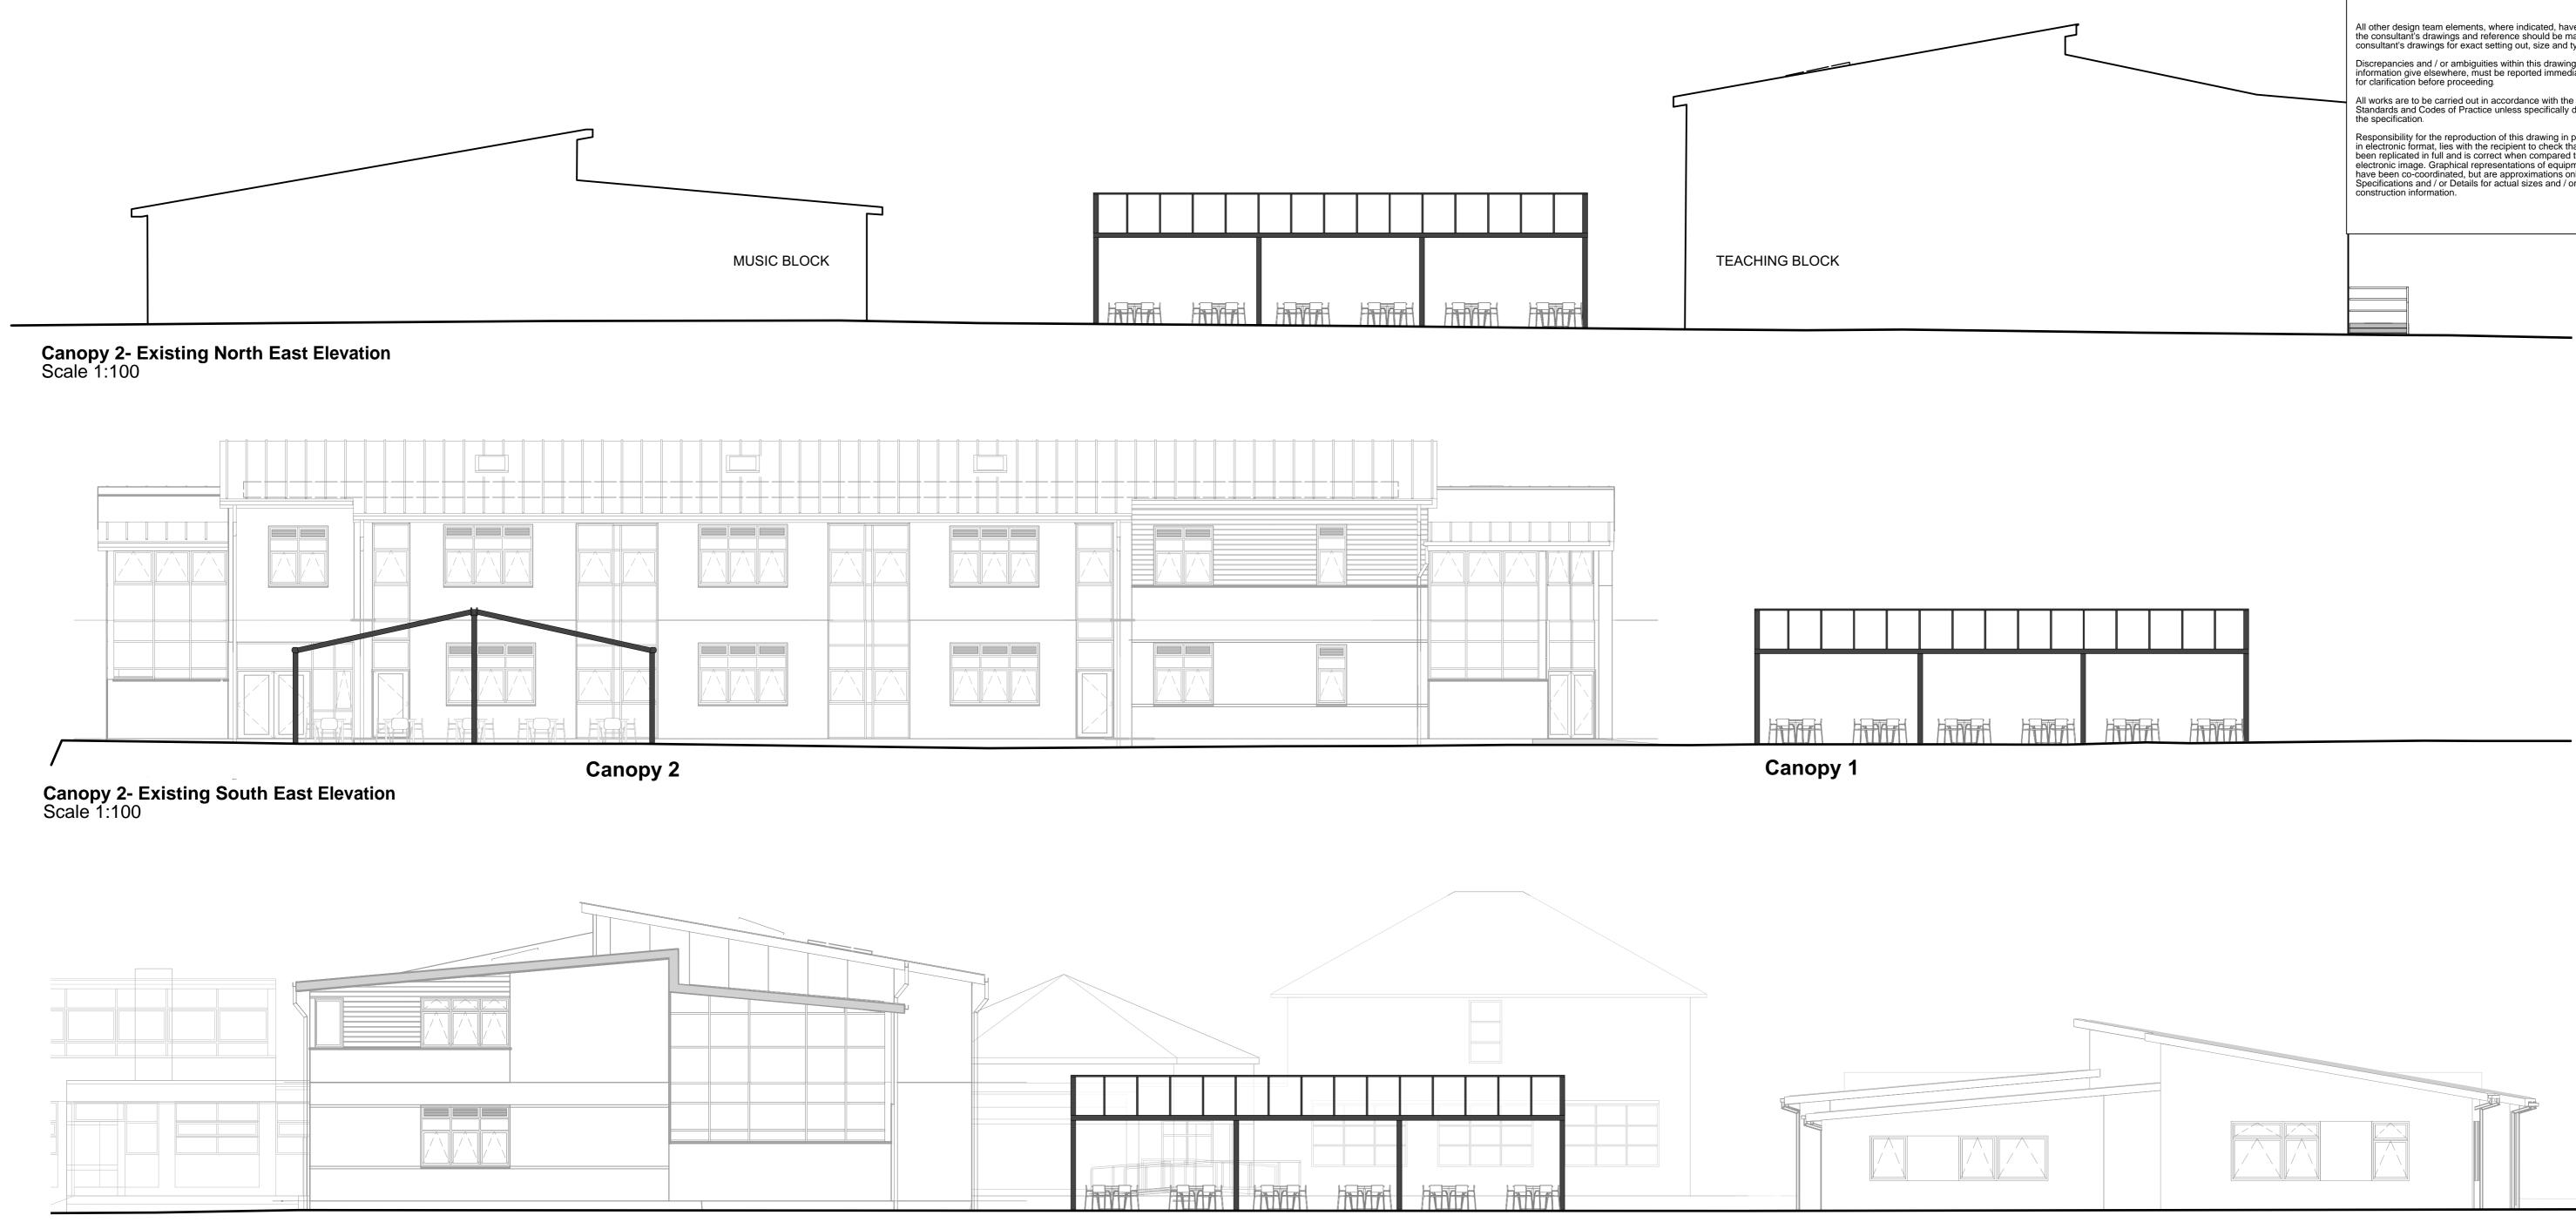

## Canopy 2- Existing South West Elevation Scale 1:100

| 0 |   | 4 | 6 | 8 | 10 M | Lyster Grillet & Harding<br>Architect<br>1 Pemberton Place<br>Cambridge CB2 1XB<br>01223 351626                         | job title<br>Stanborough School<br>Dining Canopies |             |                     |                        |
|---|---|---|---|---|------|-------------------------------------------------------------------------------------------------------------------------|----------------------------------------------------|-------------|---------------------|------------------------|
|   | 2 |   |   |   |      |                                                                                                                         | <sup>date</sup> 19.11.20                           | drawn<br>TM | scales<br>1:100@ A1 | scales@A3<br>1:50 @ A3 |
|   |   |   |   |   |      | admin@lgharchitects.com<br>www.lgharchitects.com<br>Copyright © 2017 Lyster Grillet & Harding Ltd. All rights reserved. |                                                    |             |                     |                        |