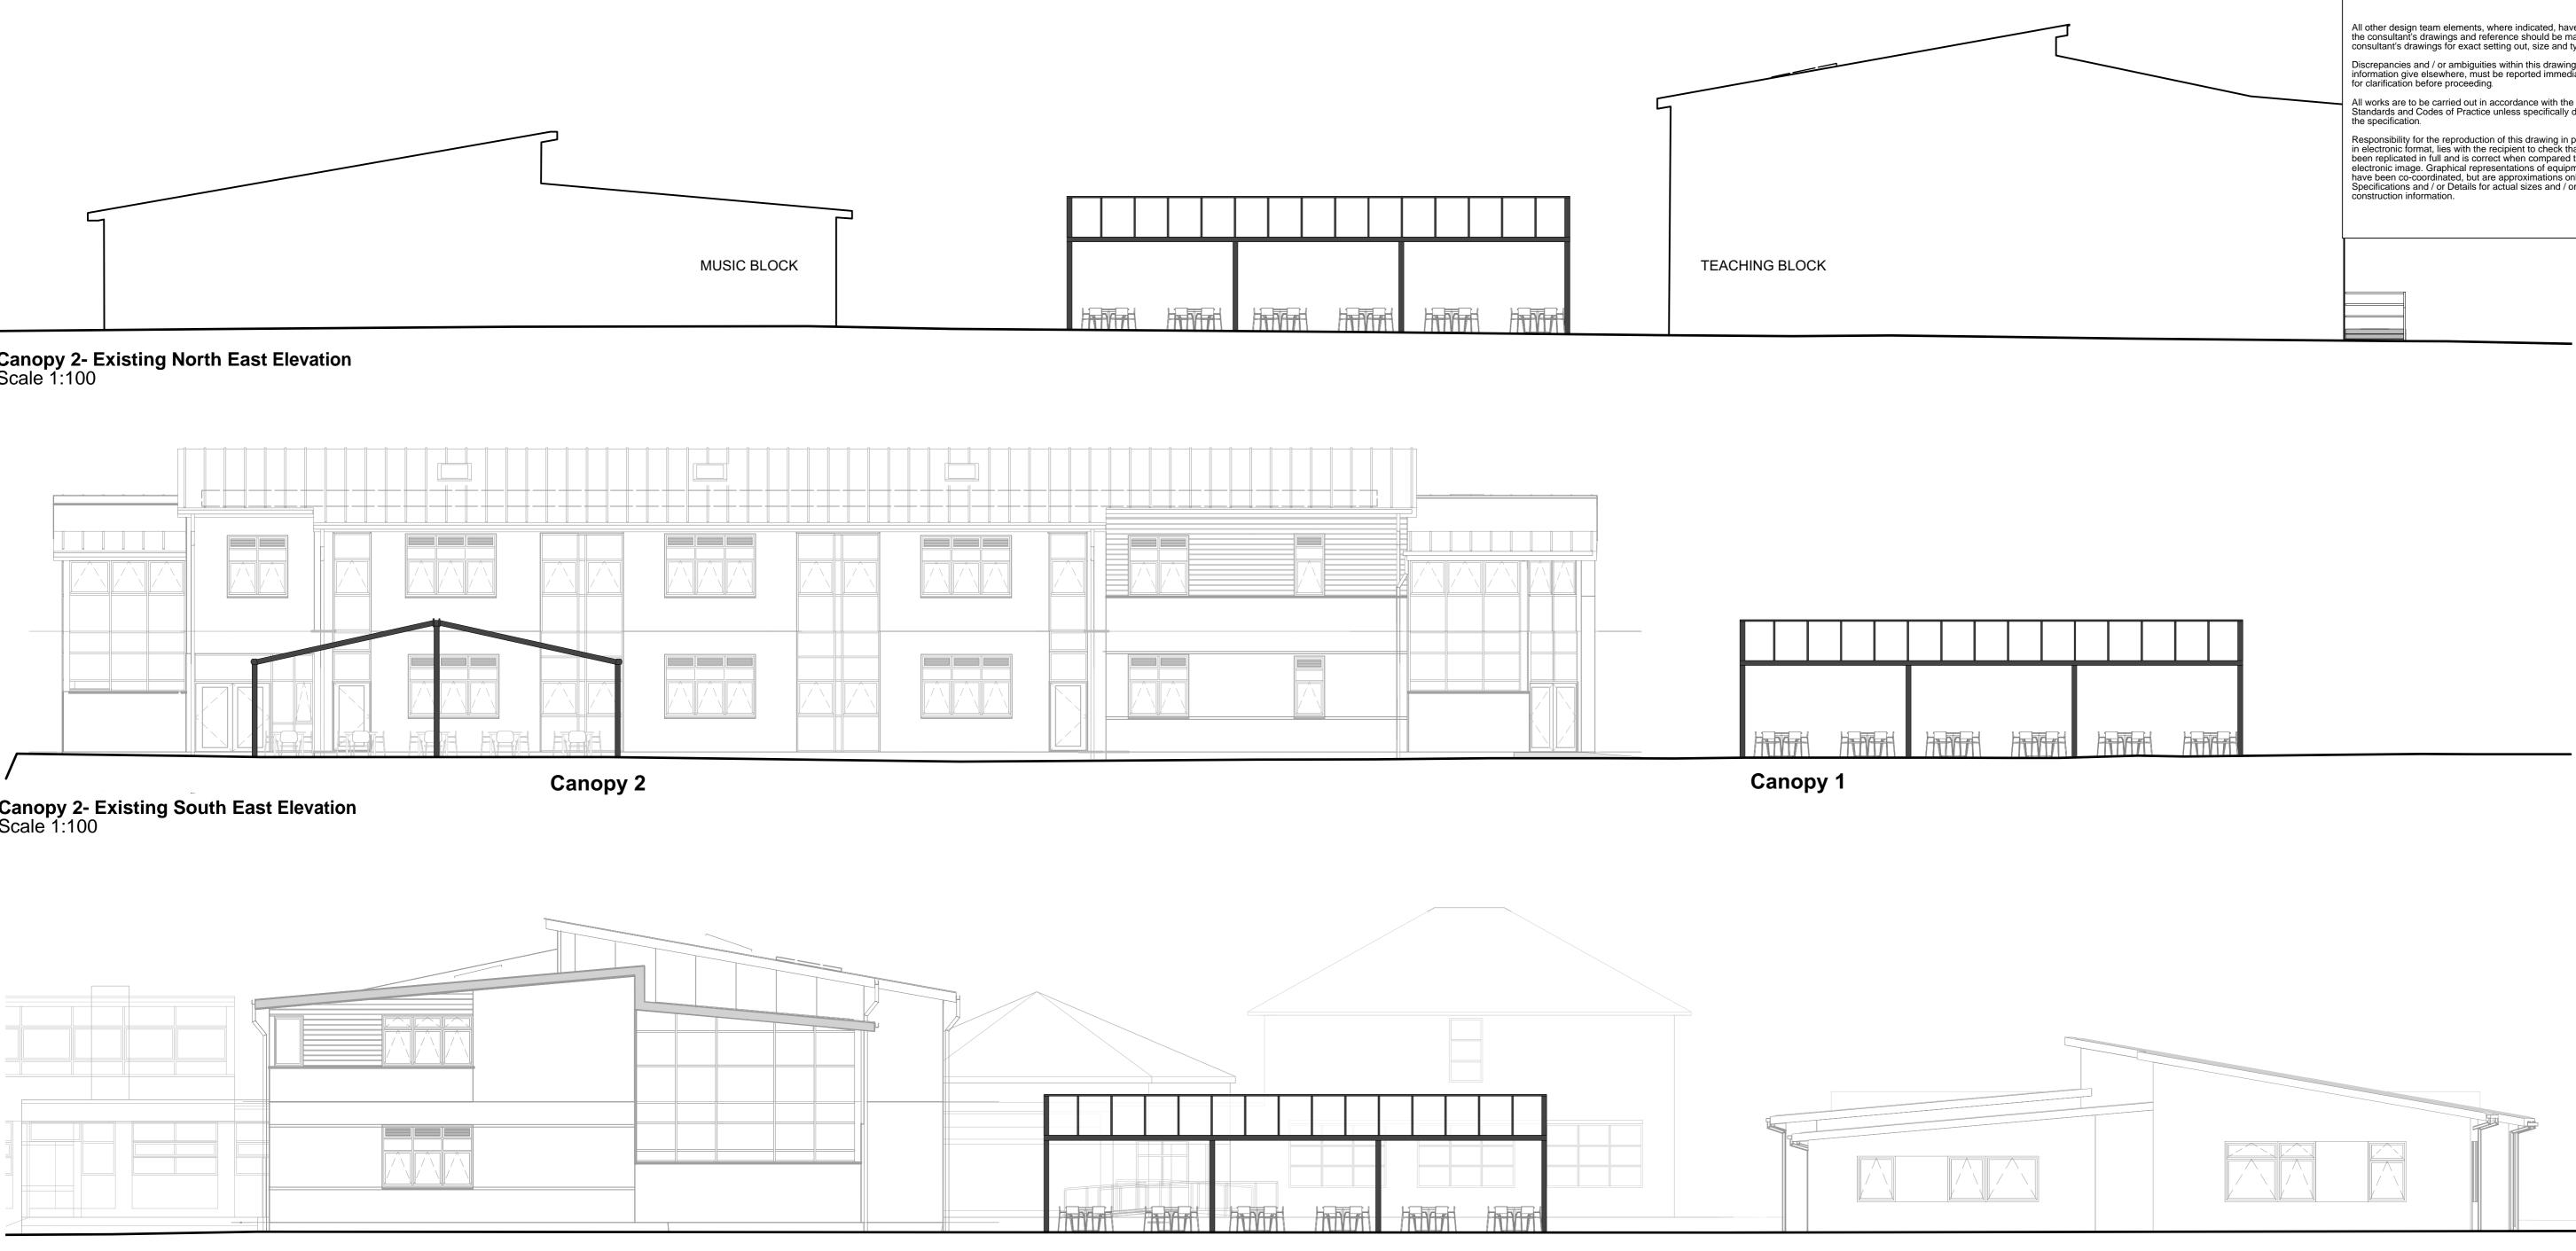

## Canopy 2- Existing South West Elevation Scale 1:100

| 0 |   | 4 | 6 | 8 | 10 M | Lyster Grillet & Harding<br>Architect<br>1 Pemberton Place<br>Cambridge CB2 1XB<br>01223 351626                         | job title<br>Stanborough School<br>Dining Canopies |             |                     |                        |
|---|---|---|---|---|------|-------------------------------------------------------------------------------------------------------------------------|----------------------------------------------------|-------------|---------------------|------------------------|
|   | 2 |   |   |   |      |                                                                                                                         | <sup>date</sup> 19.11.20                           | drawn<br>TM | scales<br>1:100@ A1 | scales@A3<br>1:50 @ A3 |
|   |   |   |   |   |      | admin@lgharchitects.com<br>www.lgharchitects.com<br>Copyright © 2017 Lyster Grillet & Harding Ltd. All rights reserved. |                                                    |             |                     |                        |