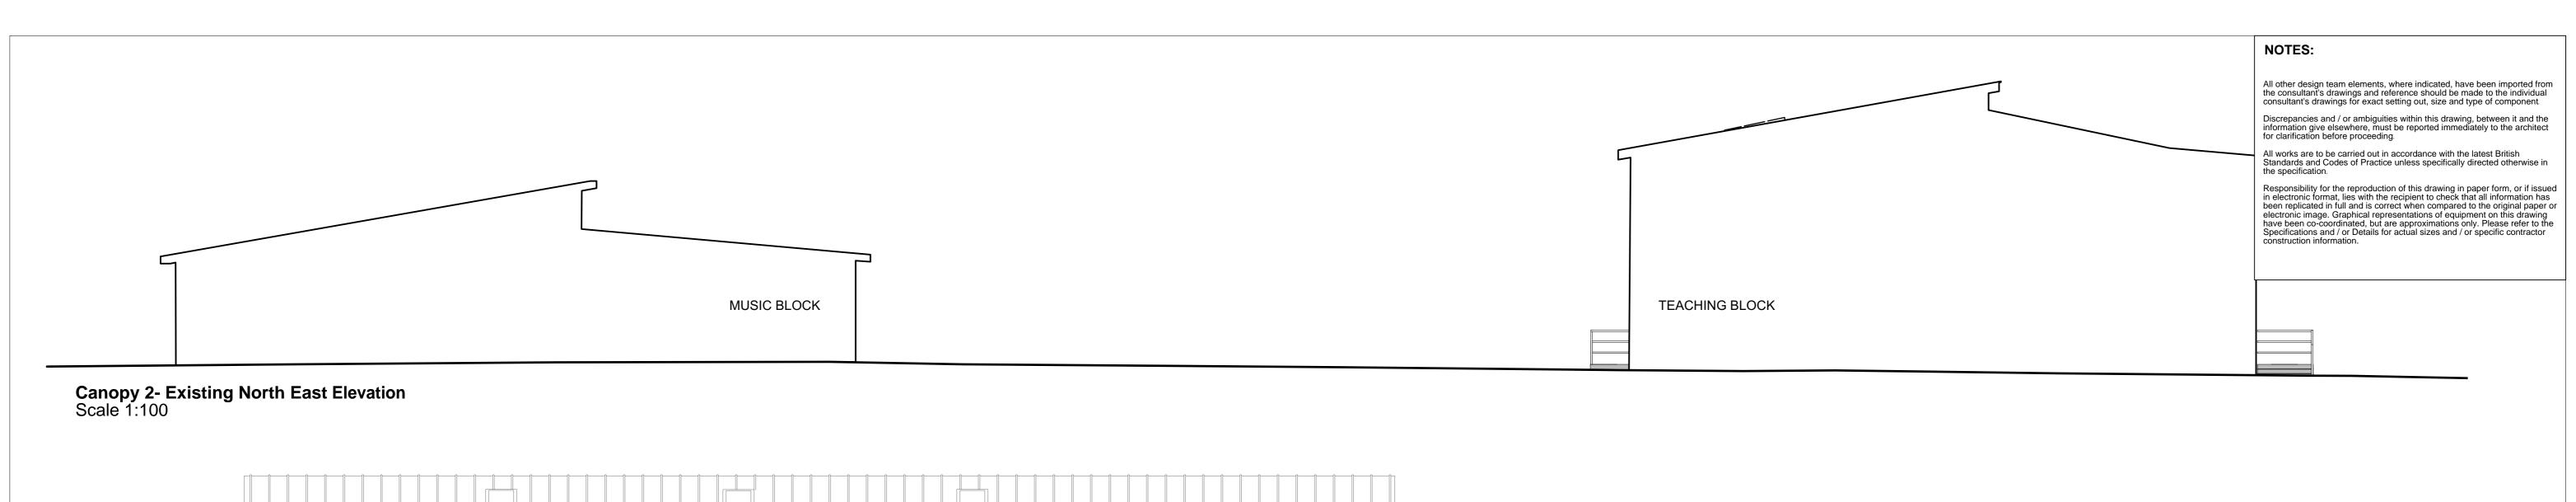

Canopy 2- Existing South East Elevation Scale 1:100

Canopy 2- Existing South West Elevation Scale 1:100

Lyster Grillet & Harding
Architect
1 Pemberton Place
Cambridge CB2 1XB 01223 351626

Stanborough School Dining Canopies Governors of Stanborough School scales@A3 building + drawing title ate drawn scales TM 1:100@ A1 1:50 @ A3 Canopy 2 Existing Elevations

Rev. Date Notes By Chk Clouded Areas Indicate revisions since last issue work stage **TECHNICAL DESIGN PLANNING** job no. + work stage + building + drawing no. 2235 03 0005

Canopy 2- Existing North West Elevation Scale 1:100