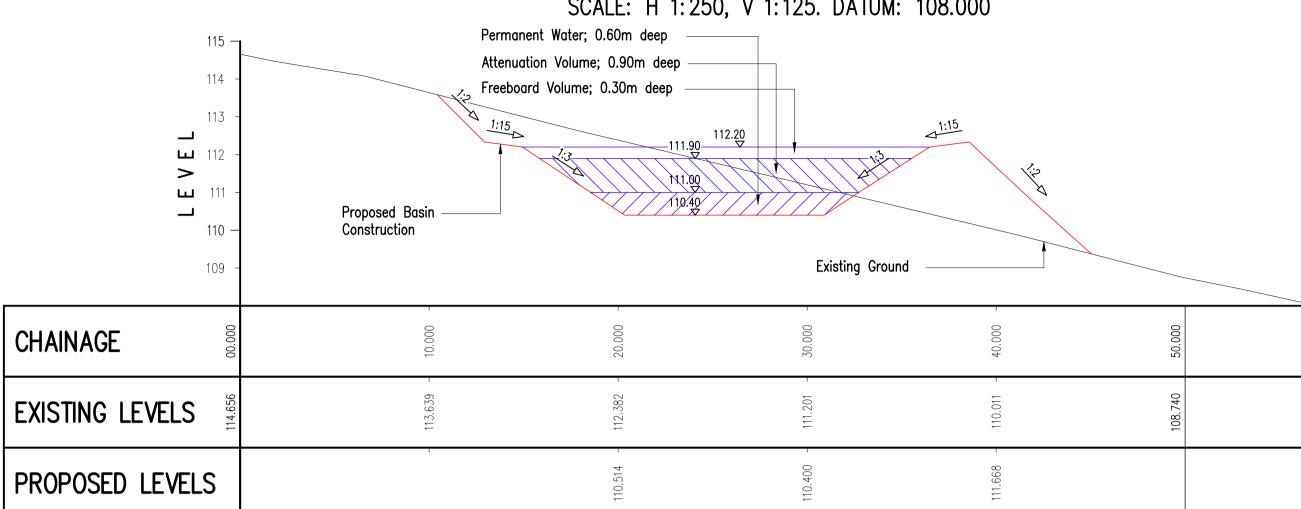

------------------------------------------------------------------------------------------------------------------------------------------------------------------------------------------------------------------------------------------------------------------------------------------------------------------------------------------------------------------------------------------------------------------------------------------------------------------------------------------------------------------------------------------------------------------------------------------------------------------------------------------------------------------------------------------------------------------------------------------------------------------|--|

## SECTION B-B SCALE: H 1:250, V 1:125. DATUM: 108.000



## DO NOT SCALE

## <u>GENERAL</u>

- The contractor shall comply with the health and safety requirements as set out in the CDM Regulations
- All works are to be undertaken in accordance with the Building Regulations and latest relevant British Standards.
- Conflicting information between this drawing and information given by others must be referred to the engineer before the works commence.
- 4. The contractor shall, before commencing the works, verify all existing outfall invert levels and site and setting out dimensions. the contractor shall be responsible for the true and proper setting out of the works and for the correctness of the position, levels, dimensions, and alignment of all parts of the works. Any discrepancies are to be reported to Civilistix Consulting Engineers
- All pro