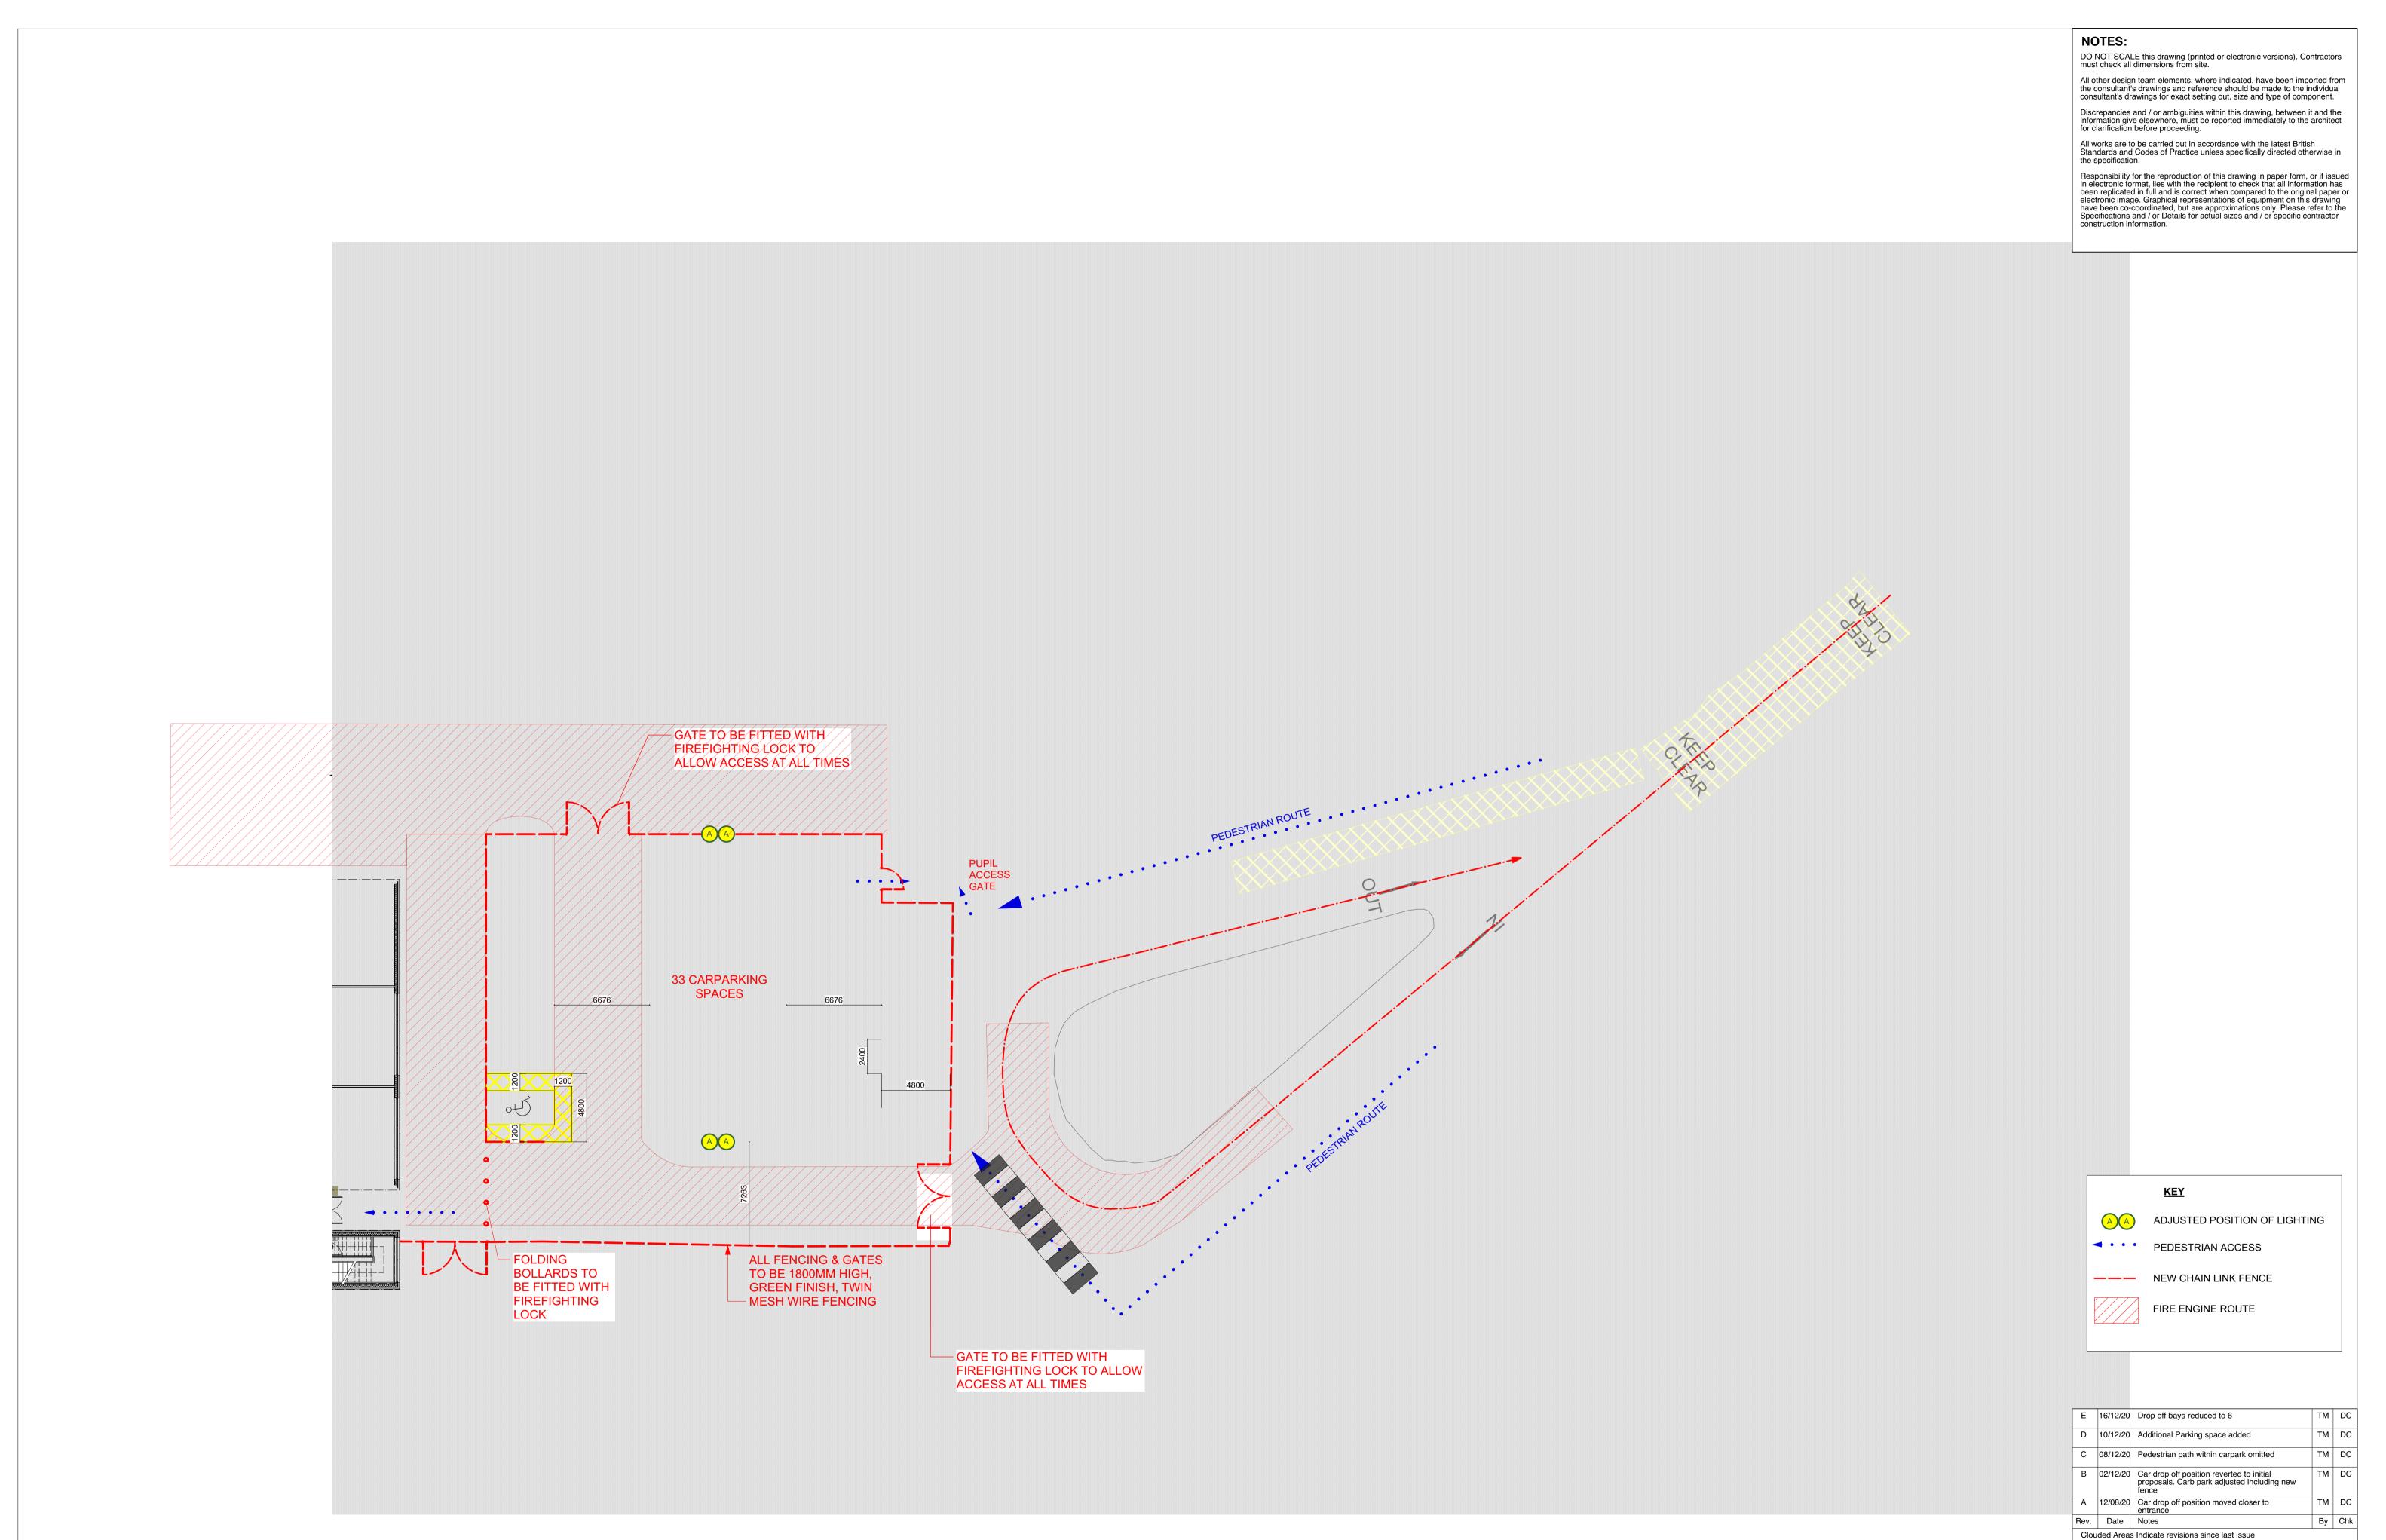

|   |                              |             |                      |                         | client                    | work stage     | Technical Design         |      |
|---|------------------------------|-------------|----------------------|-------------------------|---------------------------|----------------|--------------------------|------|
|   | Sports Hall & Teaching Block |             |                      | lock                    | Chancellor's School       | drawing status | Construction             |      |
| d | late<br>Jan' 2020            | drawn<br>TM | scales<br>1:200 @ A1 | scales@A3<br>1:400 @ A3 | building + drawing title  |                | + building + drawing no. | revi |
|   |                              |             |                      |                         | Proposed Bus Parking Plan | 2154 5         | 00 0105                  |      |