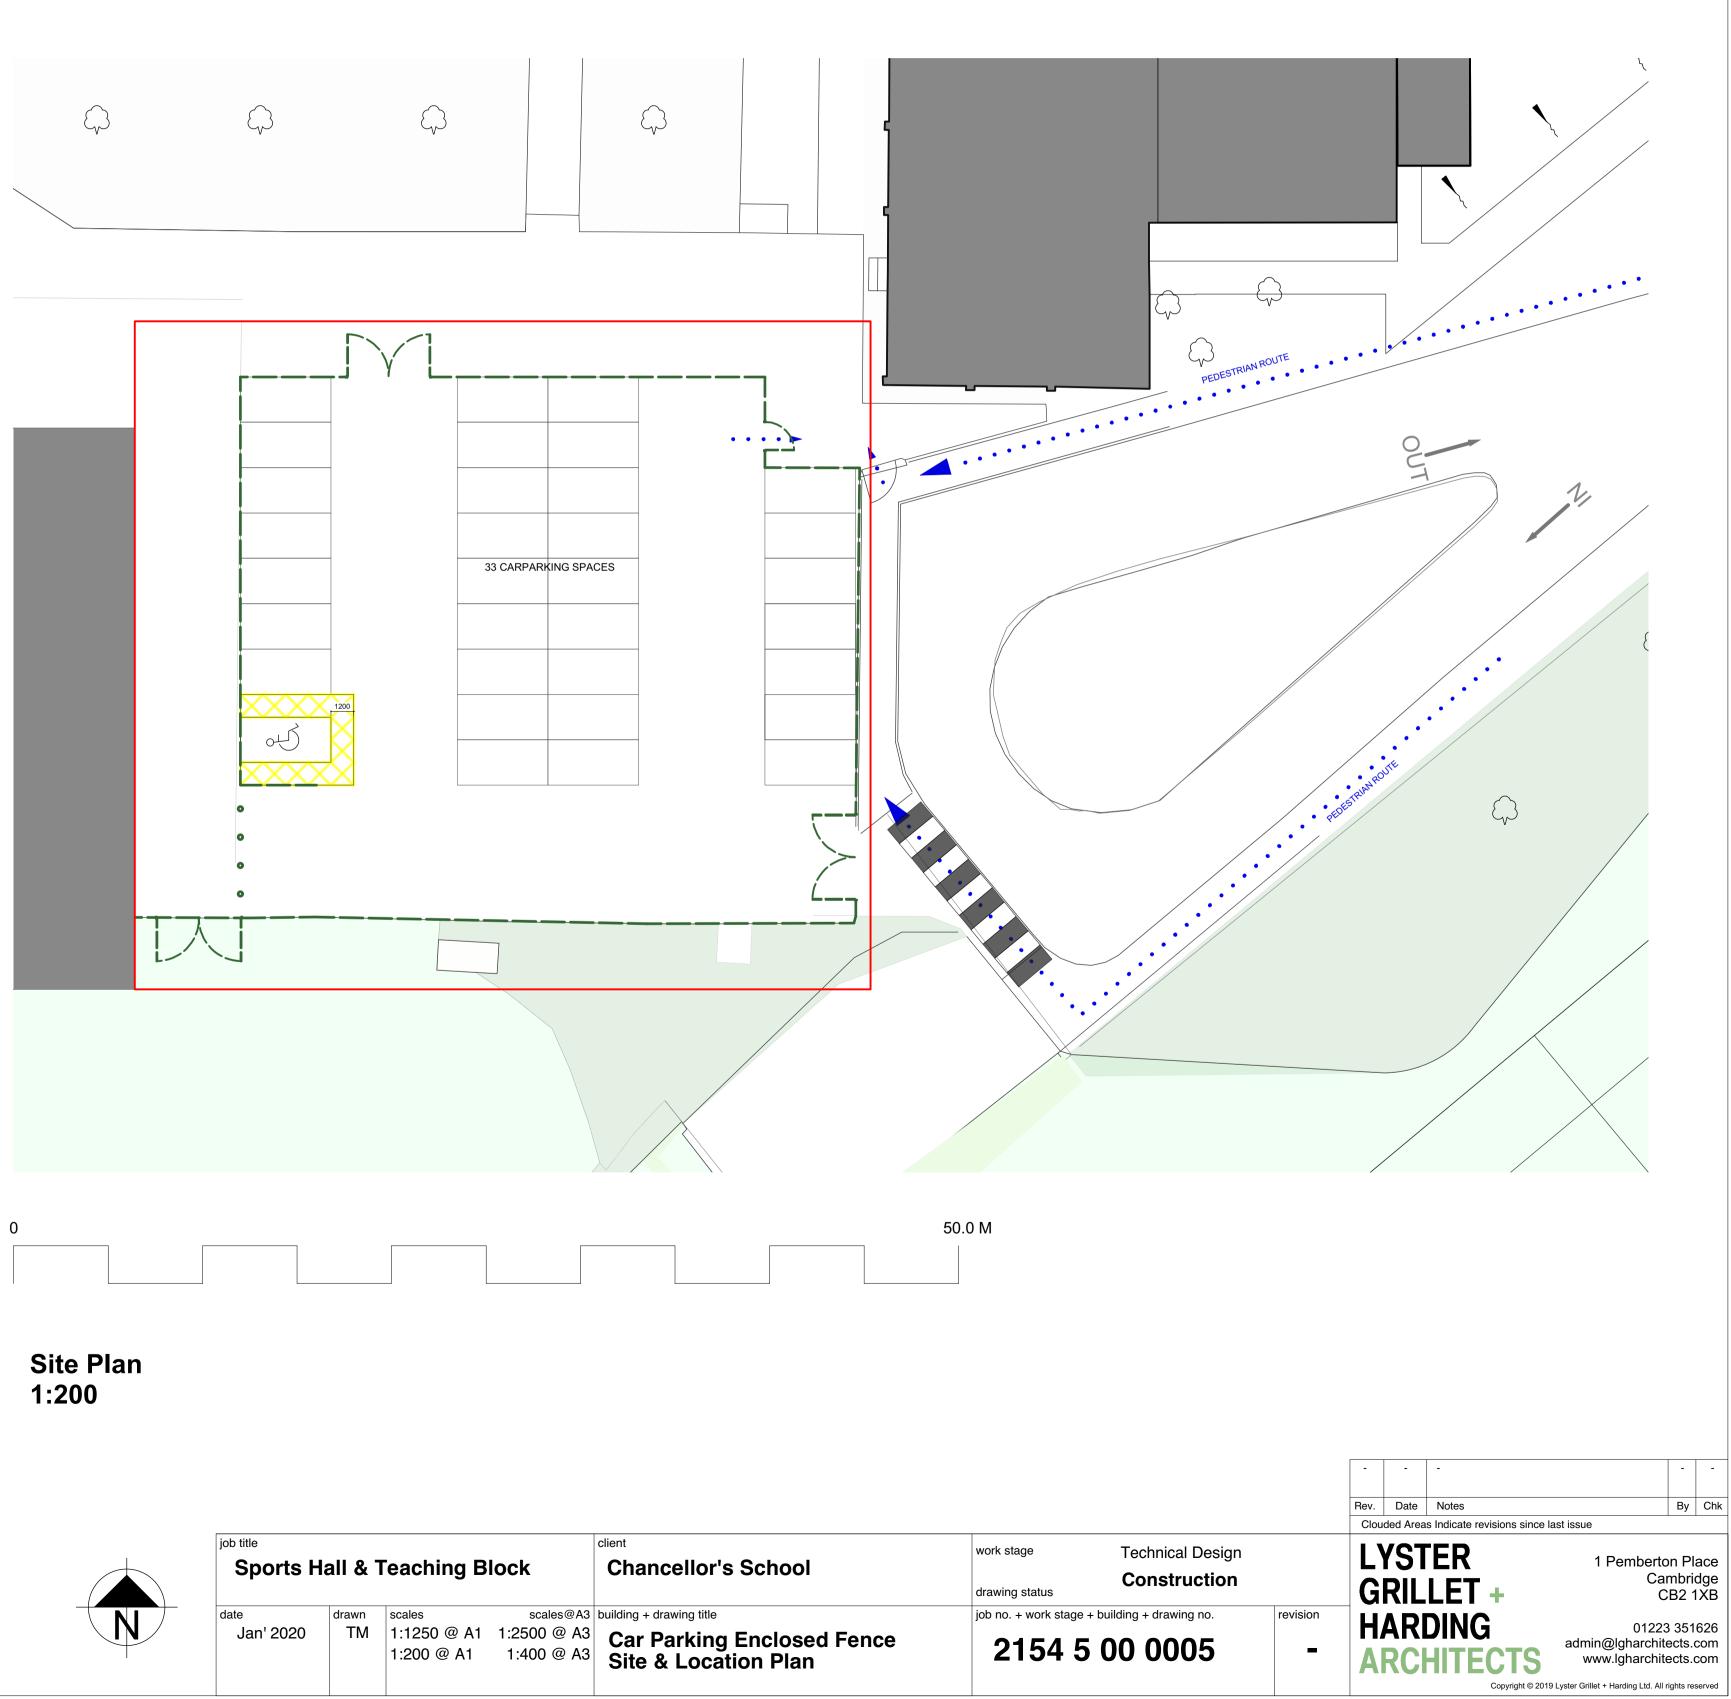

## NOTES:

All other design team elements, where indicated, have been imported from the consultant's drawings and reference should be made to the individual consultant's drawings for exact setting out, size and type of component.

Discrepancies and / or ambiguities within this drawing, between it and the information give elsewhere, must be reported immediately to the architect for clarification before proceeding.

All works are to be carried out in accordance with the latest British Standards and Codes of Practice unless specifically directed otherwise in the specification.

Responsibility for the reproduction of this drawing in paper form, or if issued in electronic format, lies with the recipient to check that all information has been replicated in full and is correct when compared t