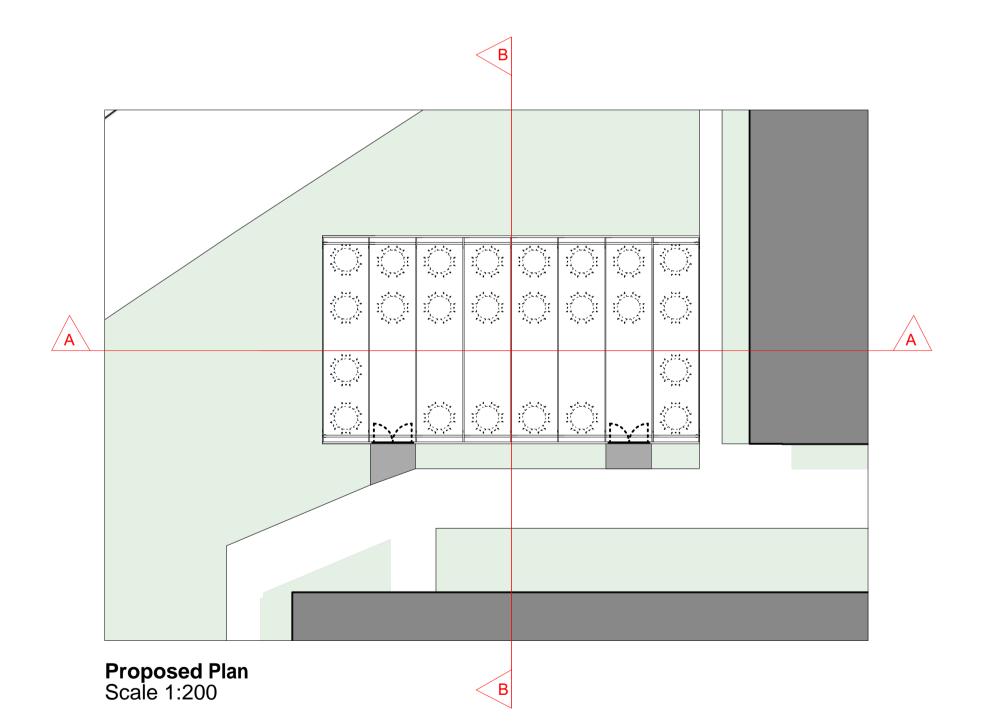

| yster Grillet & Harding                                                                                                       | External Dining Canopy |                              | client              | work stage     | Developed Desig          |
|-------------------------------------------------------------------------------------------------------------------------------|------------------------|------------------------------|---------------------|----------------|--------------------------|
| chitect<br>Pemberton Place<br>mbridge CB2 1XB                                                                                 |                        |                              | Chancellor's School | drawing status | Planning                 |
| 223 351626  admin@lgharchitects.com www.lgharchitects.com Copyright © 2010 Lyster Grillet & Harding Ltd. All rights reserved. |                        | drawn scales TM As indicated | Proposed Sections   |                | + building + drawing no. |