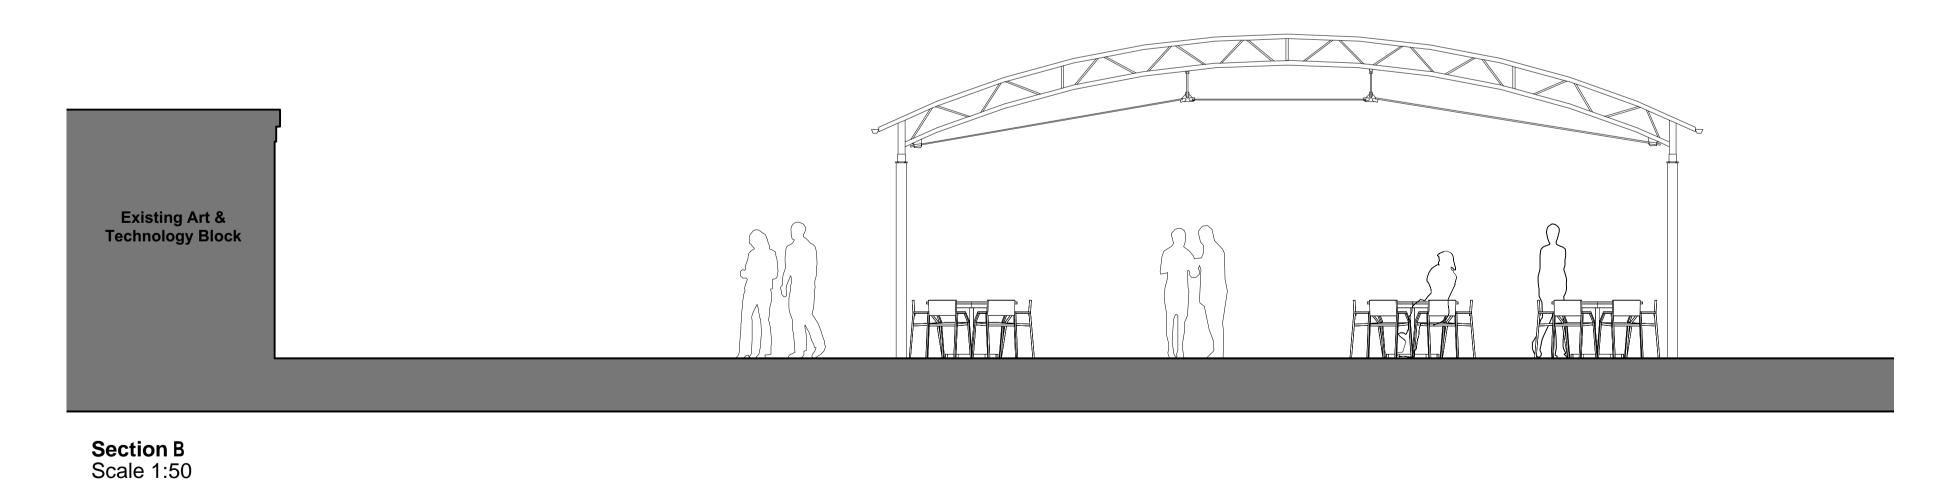

| yster Grillet & Harding                                                                                                       | External Dining Canopy |                              | client              | work stage     | Developed Desig          |
|-------------------------------------------------------------------------------------------------------------------------------|------------------------|------------------------------|---------------------|----------------|--------------------------|
| chitect<br>Pemberton Place<br>mbridge CB2 1XB                                                                                 |                        |                              | Chancellor's School | drawing status | Planning                 |
| 223 351626  admin@lgharchitects.com www.lgharchitects.com Copyright © 2010 Lyster Grillet & Harding Ltd. All rights reserved. |                        | drawn scales TM As indicated | Proposed Sections   |                | + building + drawing no. |