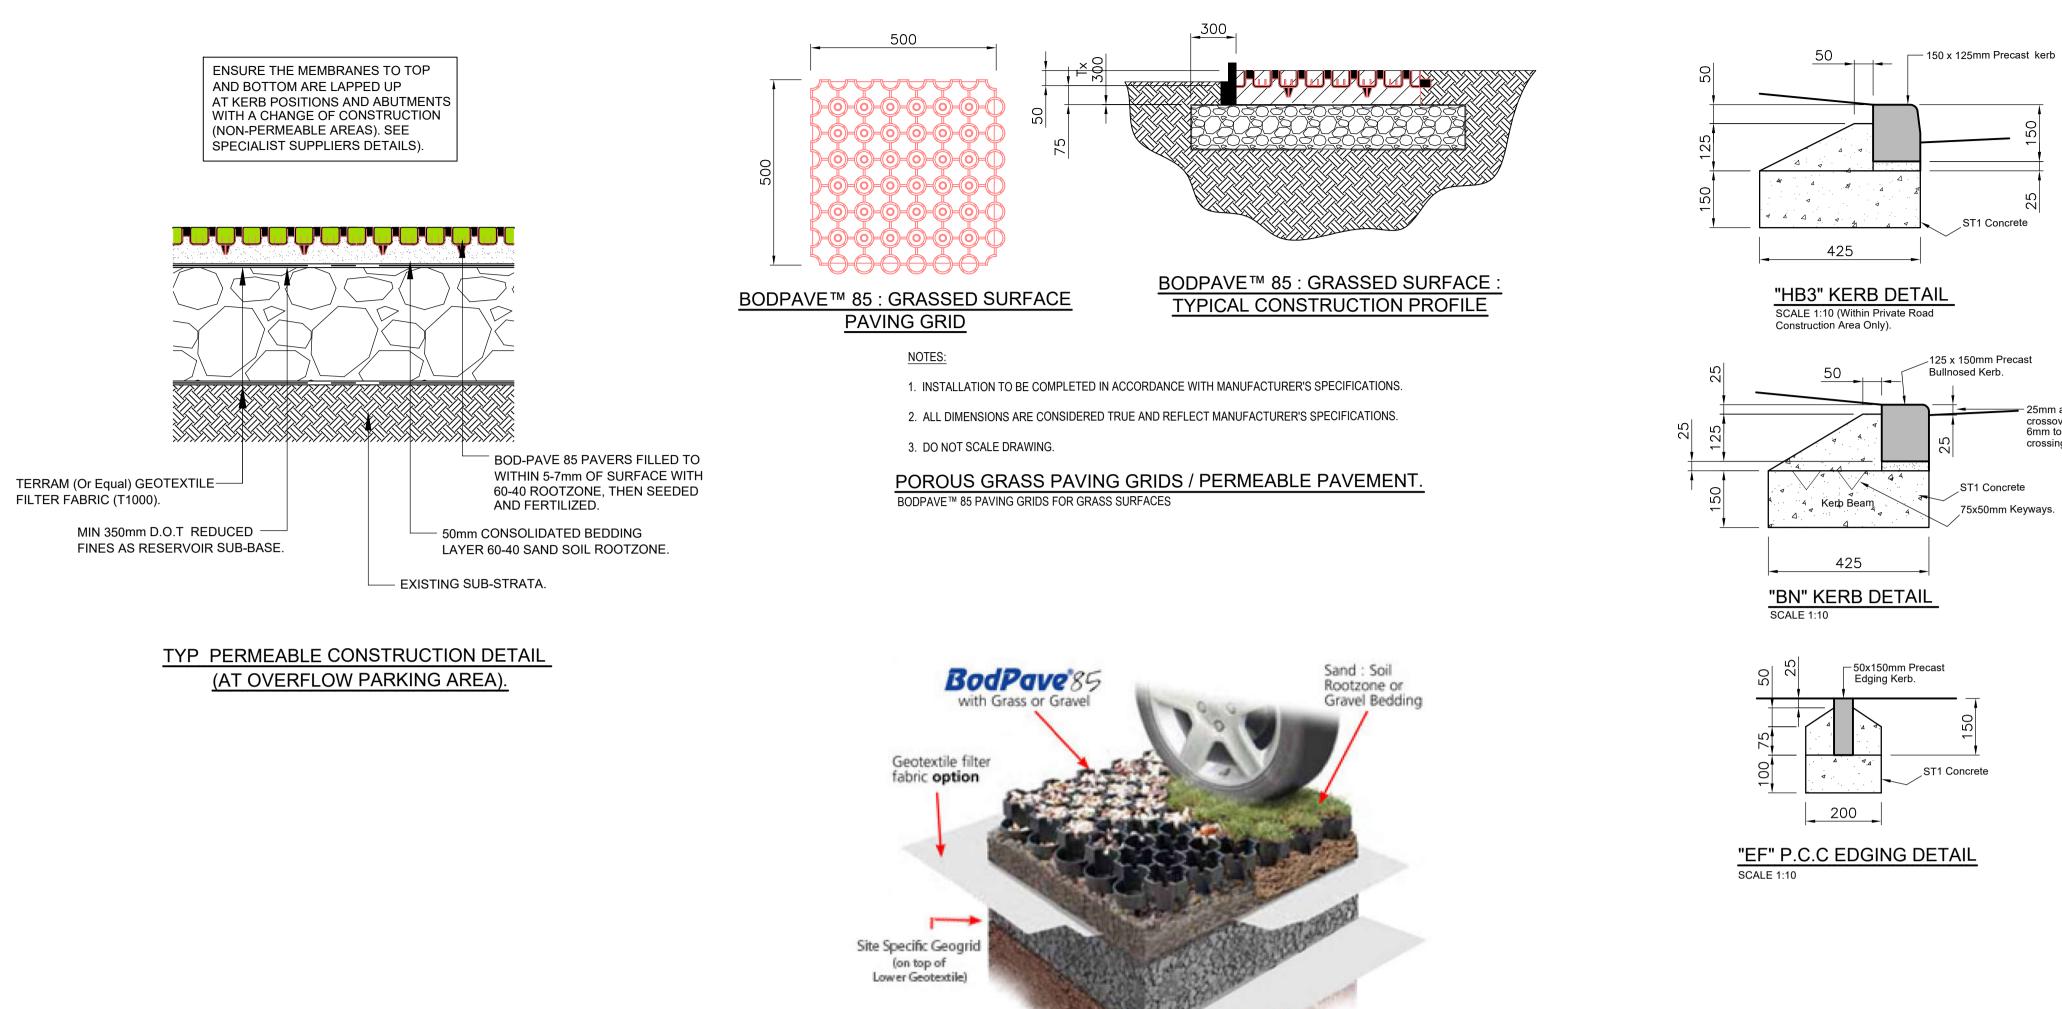

25mm at vehicle

crossover. 6mm to pedestrian

crossings

| NOTES                                                                                                                                                                                                       |                                       |
|-------------------------------------------------------------------------------------------------------------------------------------------------------------------------------------------------------------|---------------------------------------|
| 1. DO NOT SCALE FROM TH<br>DIMENSIONS ONLY.                                                                                                                                                                 | HIS DRAWING. USE FIGURED              |
| 2. ALL WORKS ARE TO BE<br>LOCAL AUTHORITIES DEV<br>CONSTRUCTION MANUAL.                                                                                                                                     |                                       |
| 3. REFER TO DRAWING 20-                                                                                                                                                                                     | -6690/400 FOR PLAN .                  |
| A IRRELEVANT DETAILS DELET                                                                                                                                                                                  | ED. AS NW 05.01.21<br>BY. CHKD. DATE. |
| REVISIONS.                                                                                                                                                                                                  | BT. CHKD. DATE.                       |
| KEN BUSH ASSOCIATES   STRUCTURAL & CIVIL ENGINEERS   Bowman House, 191 South Street,<br>Braintree, Essex, CM7 3QB.<br>Tel: (01376) 326789   ARCHITECT / CLIENT   LYSTER GRILLET & HARDING/<br>LJ.EVERS LTD. |                                       |
| PROJECT<br>NEW SPORTS HALL BUILDING<br>TO CHANCELLOR'S SCHOOL,<br>PINE GROVE, BROCKMANS PARK,<br>HATFIELD, AL9 7BN.<br>TITLE<br>ADDITIONAL OVERFLOW PARKING<br>CONSTRUCTION DETAILS.                        |                                       |
| SCALE 1:10.                                                                                                                                                                                                 |                                       |
| DRAWN                                                                                                                                                                                                       | DATE NOV' 2020.                       |
| DESIGNED<br>AS                                                                                                                                                                                              | CHECKED                               |
| JOB No. 20-6690                                                                                                                                                                                             | DRG. No. 401                          |
| C COPYRIGHT RESERVED AND NOT                                                                                                                                                                                | TO BE USED WITHOUT AUTHORS CONSENT.   |