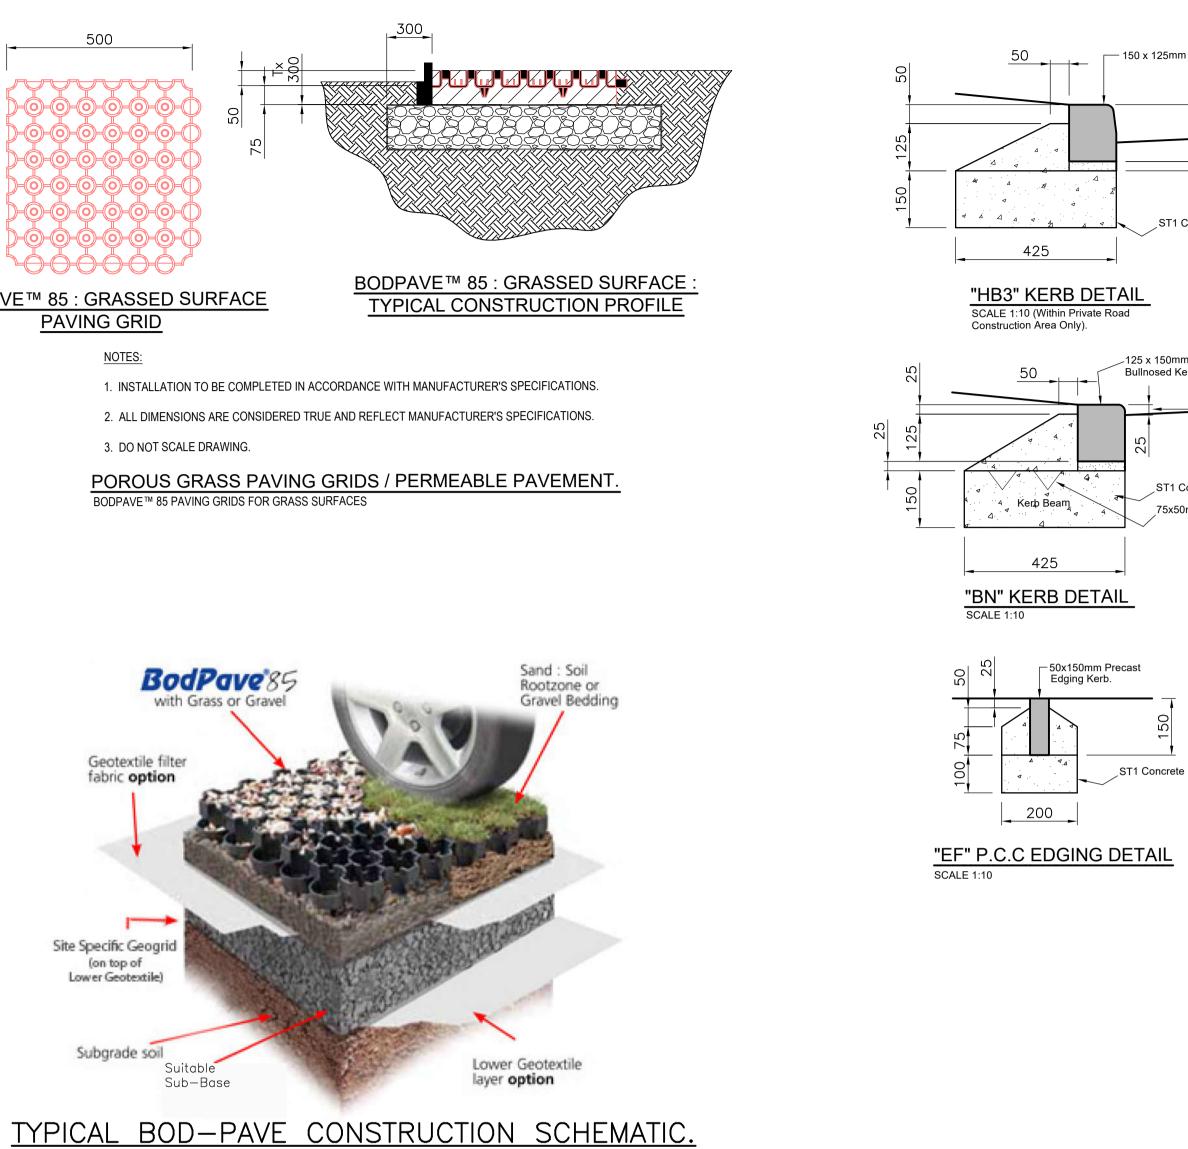

25mm at vehicle

crossover. 6mm to pedestrian

crossings

| NOTES                                                                                                                                                                                                       |                                       |
|-------------------------------------------------------------------------------------------------------------------------------------------------------------------------------------------------------------|---------------------------------------|
| 1. DO NOT SCALE FROM TH<br>DIMENSIONS ONLY.                                                                                                                                                                 | HIS DRAWING. USE FIGURED              |
| 2. ALL WORKS ARE TO BE<br>LOCAL AUTHORITIES DEV<br>CONSTRUCTION MANUAL.                                                                                                                                     |                                       |
| 3. REFER TO DRAWING 20-                                                                                                                                                                                     | -6690/400 FOR PLAN .                  |
| A IRRELEVANT DETAILS DELET                                                                                                                                                                                  | ED. AS NW 05.01.21<br>BY. CHKD. DATE. |
| REVISIONS.                                                                                                                                                                                                  | BT. CHKD. DATE.                       |
| KEN BUSH ASSOCIATES   STRUCTURAL & CIVIL ENGINEERS   Bowman House, 191 South Street,<br>Braintree, Essex, CM7 3QB.<br>Tel: (01376) 326789   ARCHITECT / CLIENT   LYSTER GRILLET & HARDING/<br>LJ.EVERS LTD. |                                       |
| PROJECT<br>NEW SPORTS HALL BUILDING<br>TO CHANCELLOR'S SCHOOL,<br>PINE GROVE, BROCKMANS PARK,<br>HATFIELD, AL9 7BN.<br>TITLE<br>ADDITIONAL OVERFLOW PARKING<br>CONSTRUCTION DETAILS.                        |                                       |
| SCALE 1:10.                                                                                                                                                                                                 |                                       |
| DRAWN                                                                                                                                                                                                       | DATE NOV' 2020.                       |
| DESIGNED<br>AS                                                                                                                                                                                              | CHECKED                               |
| JOB No. 20-6690                                                                                                                                                                                             | DRG. No. 401                          |
| C COPYRIGHT RESERVED AND NOT                                                                                                                                                                                | TO BE USED WITHOUT AUTHORS CONSENT.   |