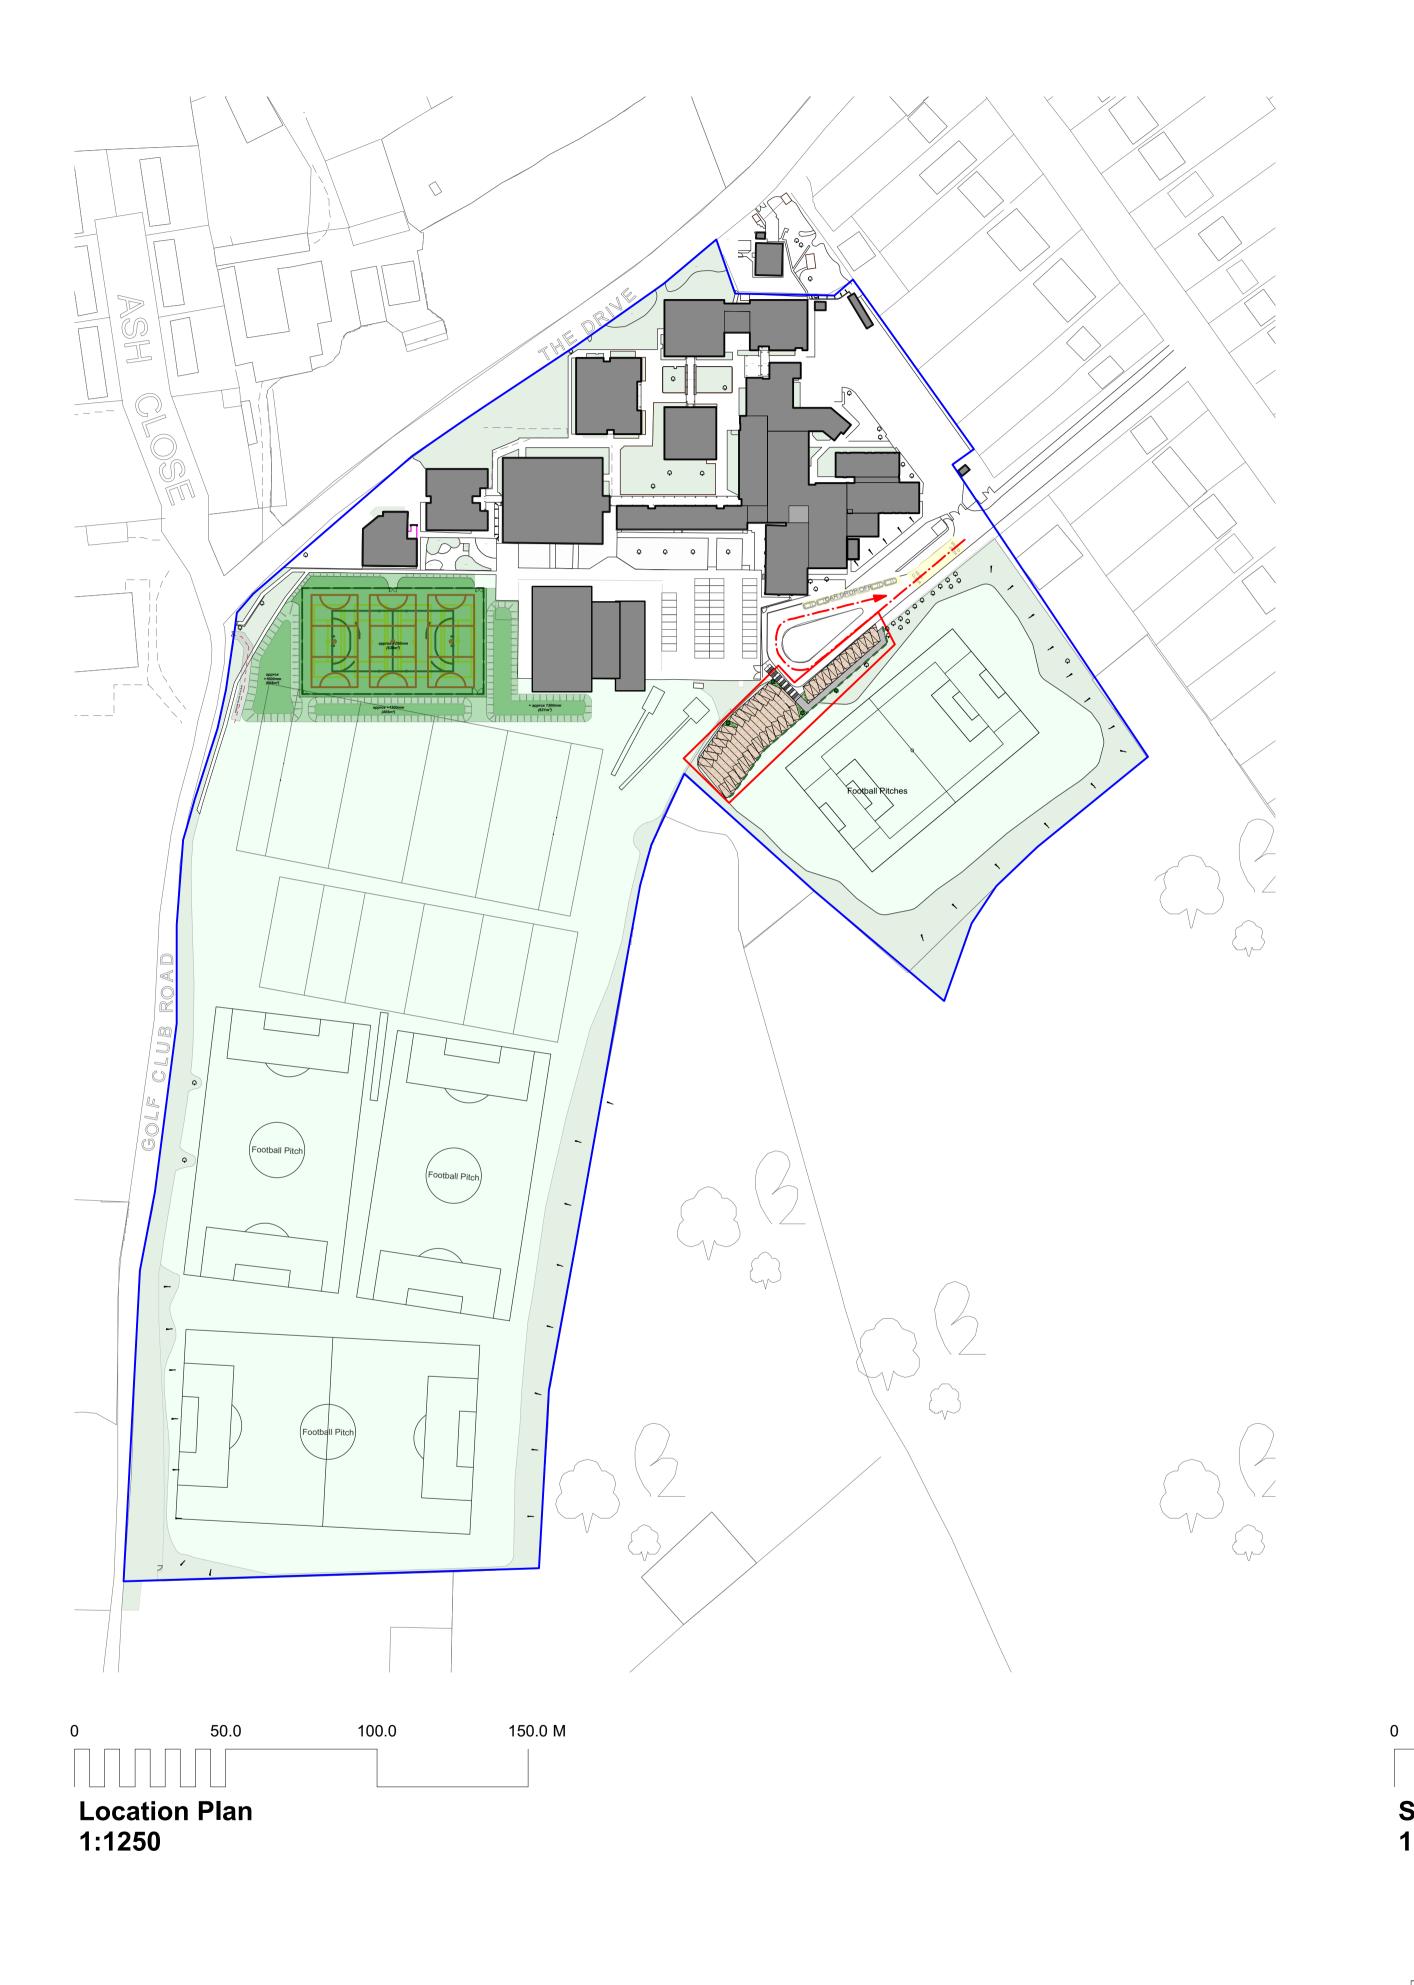

| job title                    |       |                         | client                           | work stage     | Technical Design                 |          |
|------------------------------|-------|-------------------------|----------------------------------|----------------|----------------------------------|----------|
| Sports Hall & Teaching Block |       | eaching Block           | Chancellor's School              | drawing status | drawing status  Construction     |          |
| date                         | drawn | scales scales@A3        | building + drawing title         | job no. + work | k stage + building + drawing no. | revision |
| Jan' 2020                    | TM    | 1:1250 @ A1 1:2500 @ A3 | Car Parking Site & Location Plan | 2154 5 00 0004 |                                  | -        |