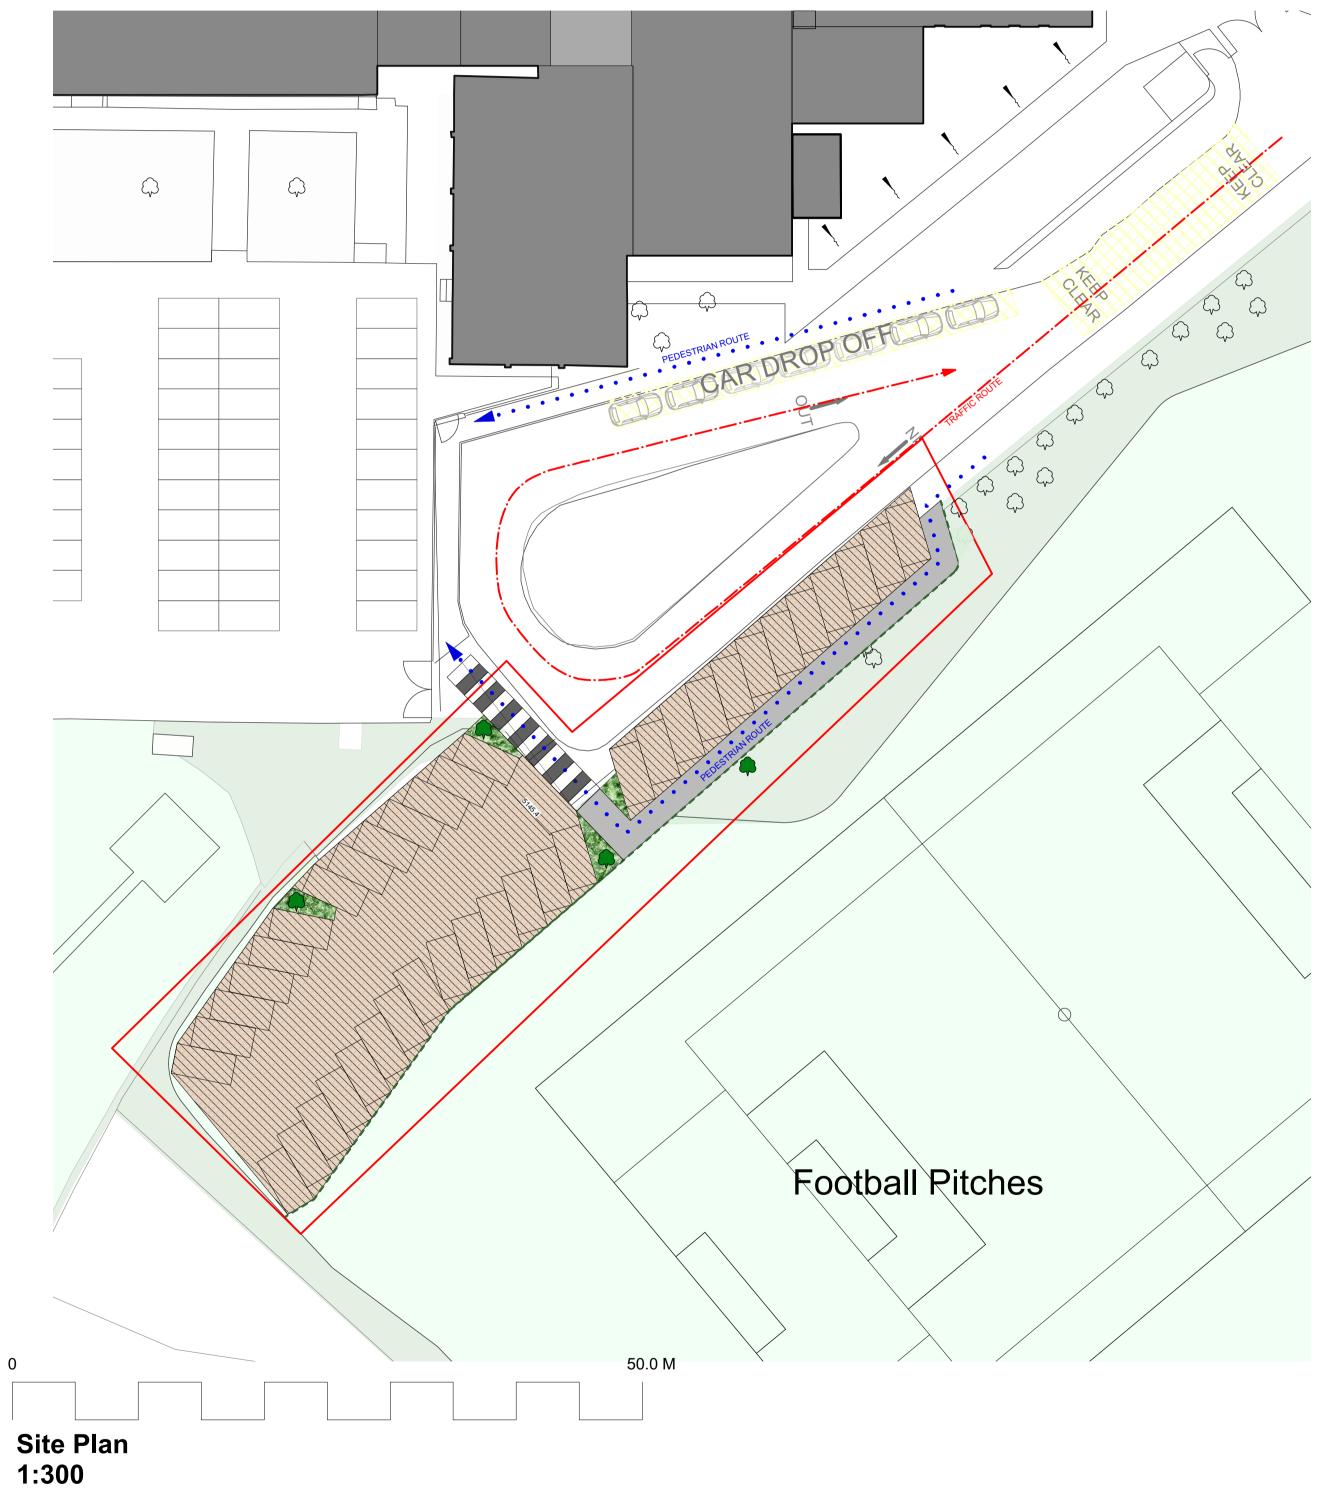

| job title                    |       |                         | client                           | work stage     | Technical Design                 |          |
|------------------------------|-------|-------------------------|----------------------------------|----------------|----------------------------------|----------|
| Sports Hall & Teaching Block |       | eaching Block           | Chancellor's School              | drawing status | drawing status  Construction     |          |
| date                         | drawn | scales scales@A3        | building + drawing title         | job no. + work | k stage + building + drawing no. | revision |
| Jan' 2020                    | TM    | 1:1250 @ A1 1:2500 @ A3 | Car Parking Site & Location Plan | 2154 5 00 0004 |                                  | -        |