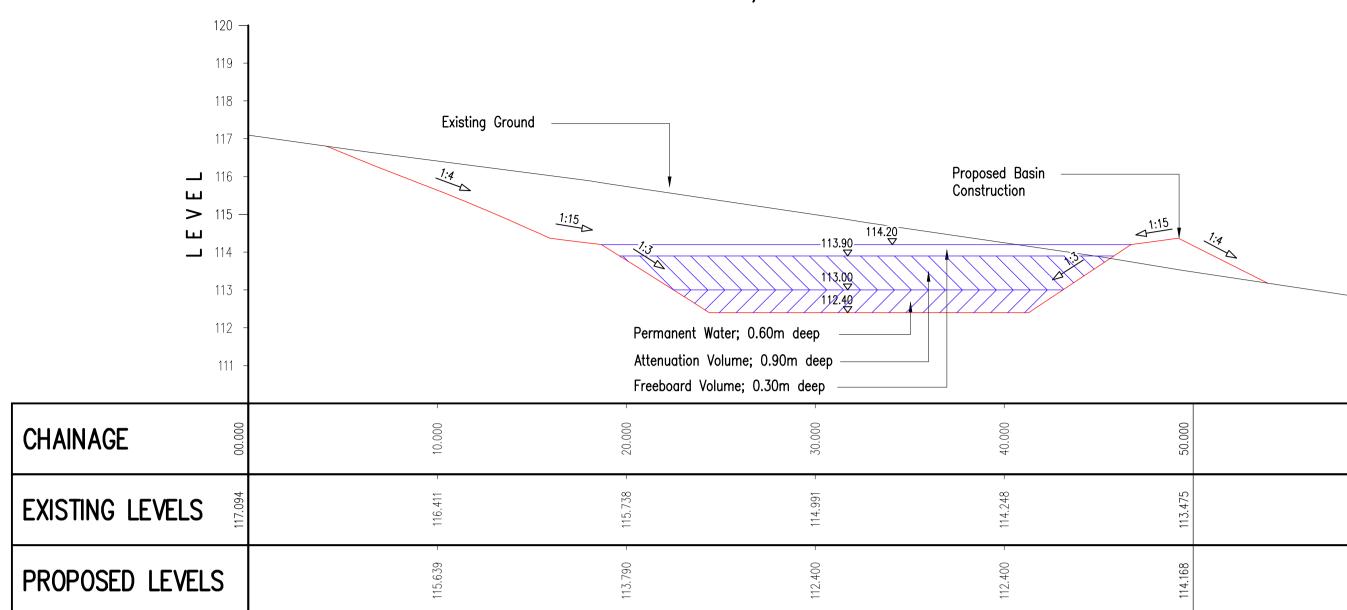

## SECTION B-B\_PV2 SCALE: H 1:250, V 1:125. DATUM: 110.000



## SECTION A-A\_PV1 SCALE: H 1:250, V 1:125. DATUM: 110.000



## DO NOT SCALE

## <u>GENERAL</u>

- The contractor shall comply with the health and safety requirements as set out in the CDM Regulations
- All works are to be undertaken in accordance with the Building Regulations and latest relevant British Standards.
- Conflicting information between this drawing and information given by others must be referred to the engineer before the works commence.
- 4. The contractor shall, before commencing the works, verify all existing outfall invert levels and site and setting out dimensions. the contractor shall be responsible for the true and proper setting out of the works and for the correctness of the position, levels, dimensions, and alignment of all parts of the works. Any discrepancies