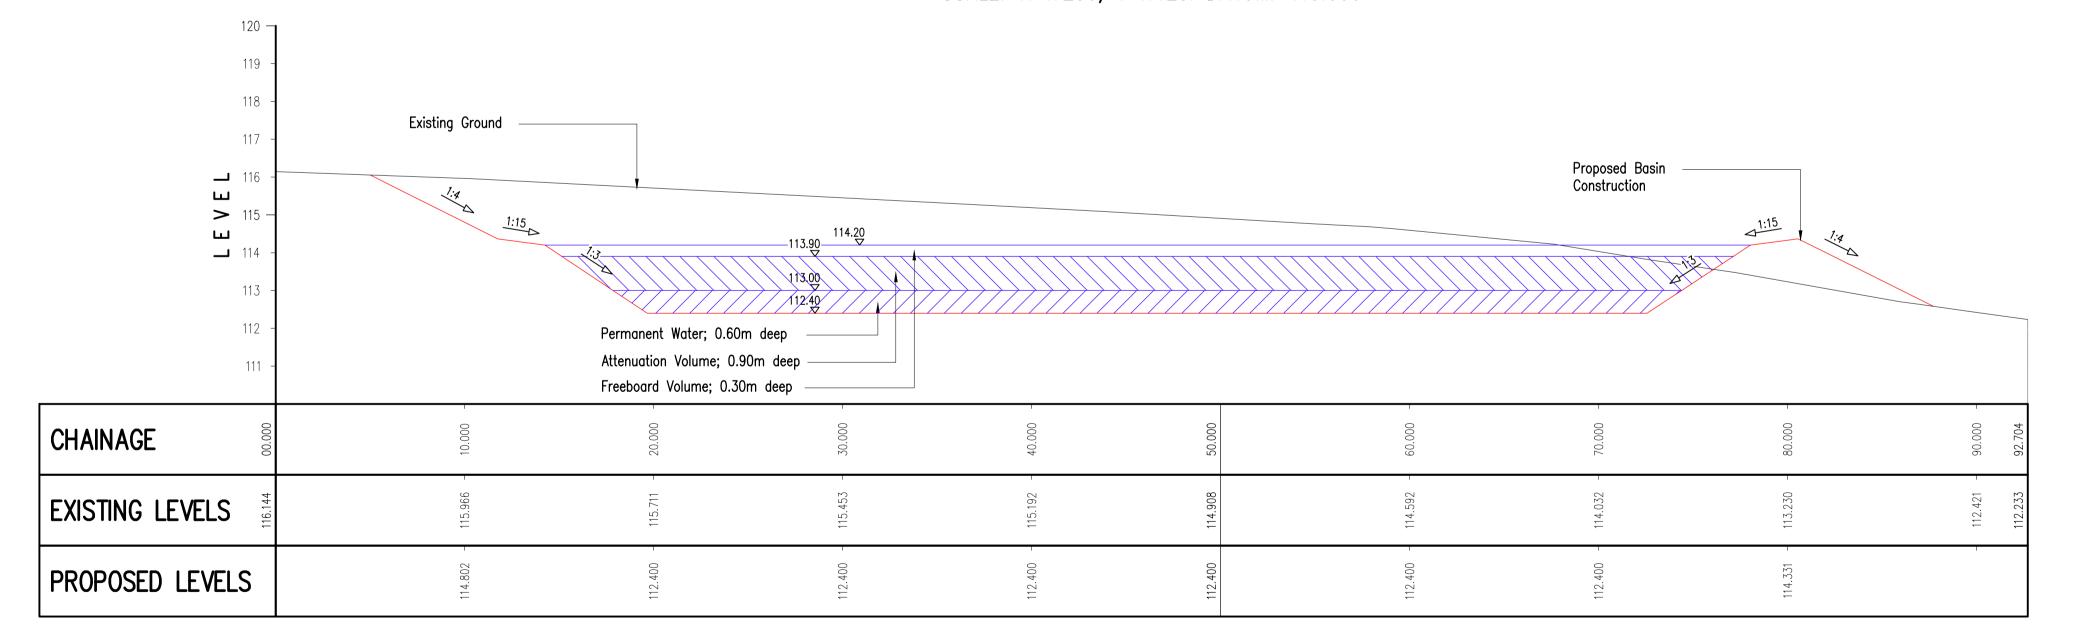

## SECTION B-B\_PV2 SCALE: H 1:250, V 1:125. DATUM: 110.000



## SECTION A-A\_PV1 SCALE: H 1:250, V 1:125. DATUM: 110.000



## DO NOT SCALE

## <u>GENERAL</u>

- The contractor shall comply with the health and safety requirements as set out in the CDM Regulations
- All works are to be undertaken in accordance with the Building Regulations and latest relevant British Standards.
- Conflicting information between this drawing and information given by others must be referred to the engineer before the works commence.
- 4. The contractor shall, before commencing the works, verify all existing outfall invert levels and site and setting out dimensions. the contractor shall be responsible for the true and proper setting out of the works and for the correctness of the position, levels, dimensions, and alignment of all parts of the works. Any discrepancies are to be reported to Civilistix Consulting Engineers
- All pro