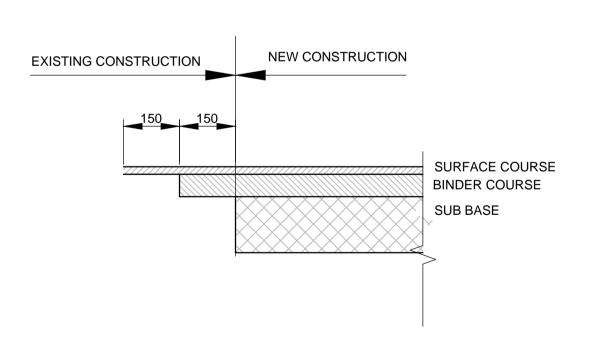

## 7 NEW KERBLINE TIE-IN CONSTRUCTION DETAIL Scale: 1:10









## **GENERAL NOTES**

- THIS DRAWING IS TO BE READ IN CONJUNCTION WITH ALL RELEVANT ARCHITECTS, ENGINEERS AND SPECIALIST DRAWINGS AND SPECIFICATIONS
- 2. DO NOT SCALE FROM THIS DRAWING IN EITHER PAPER OR DIGITAL FORM. USE WRITTEN DIMENSIONS ONLY
- 3. ALL HIGHWAY WORKS TO BE IN ACCORDANCE WITH HERTFORDSHIRE COUNTY COUNCIL SPECIFICATION
- 4. FOR KERBS AND SURFACING LAYOUT REFER TO DRAWING 171116-X-XX-DR-C-3400

C1 21.07.20 CONSTRUCTION ISSUE MS JW

Rev Date Description Drawn Check



Consulting Structural Engineers
Consulting Civil Engineers

London • Cambridge • Norwich
1-5 Offord St London N1 1DH
Telephone 020 7700 6666
www.conisbee.co.uk

| Drawing Status CONSTRUCTION          |                 |
|--------------------------------------|-----------------|
| Project STANBOROUGH PARK S