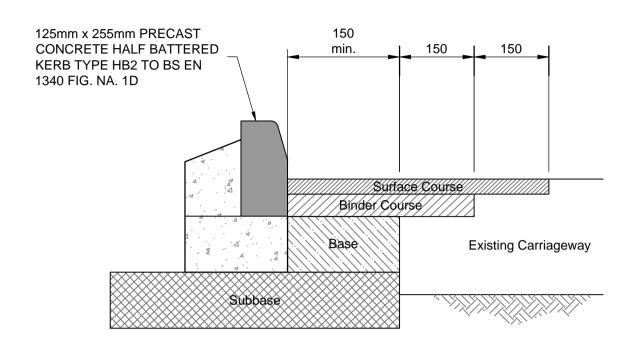

## 7 NEW KERBLINE TIE-IN CONSTRUCTION DETAIL Scale: 1:10









## **GENERAL NOTES**

- THIS DRAWING IS TO BE READ IN CONJUNCTION WITH ALL RELEVANT ARCHITECTS, ENGINEERS AND SPECIALIST DRAWINGS AND SPECIFICATIONS
- 2. DO NOT SCALE FROM THIS DRAWING IN EITHER PAPER OR DIGITAL FORM. USE WRITTEN DIMENSIONS ONLY
- 3. ALL HIGHWAY WORKS TO BE IN ACCORDANCE WITH HERTFORDSHIRE COUNTY COUNCIL SPECIFICATION
- 4. FOR KERBS AND SURFACING LAYOUT REFER TO DRAWING 171116-X-XX-DR-C-3400

C1 21.07.20 CONSTRUCTION ISSUE MS JW

Rev Date Description Drawn Check



Consulting Structural Engineers
Consulting Civil Engineers

London • Cambridge • Norwich
1-5 Offord St London N1 1DH
Telephone 020 7700 6666
www.conisbee.co.uk

| Drawing Status CONSTRUCTION          |                 |
|------------------------