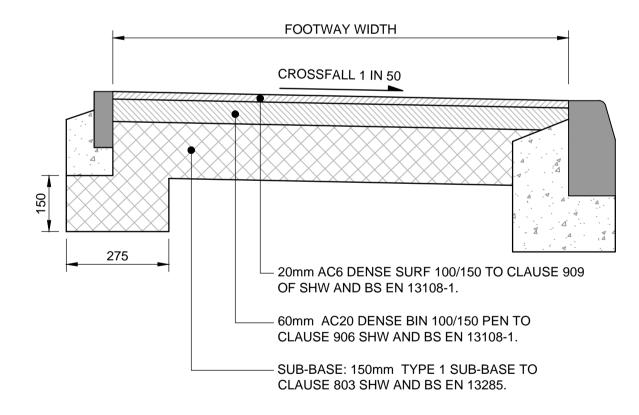

## **GENERAL NOTES**

- THIS DRAWING IS TO BE READ IN CONJUNCTION WITH ALL RELEVANT ARCHITECTS, ENGINEERS AND SPECIALIST DRAWINGS AND SPECIFICATIONS
- 2. DO NOT SCALE FROM THIS DRAWING IN EITHER PAPER OR DIGITAL FORM. USE WRITTEN DIMENSIONS ONLY
- 3. ALL HIGHWAY WORKS TO BE IN ACCORDANCE WITH HERTFORDSHIRE COUNTY COUNCIL SPECIFICATION
- 4. FOR KERBS AND SURFACING LAYOUT REFER TO DRAWING 171116-X-XX-DR-C-3400