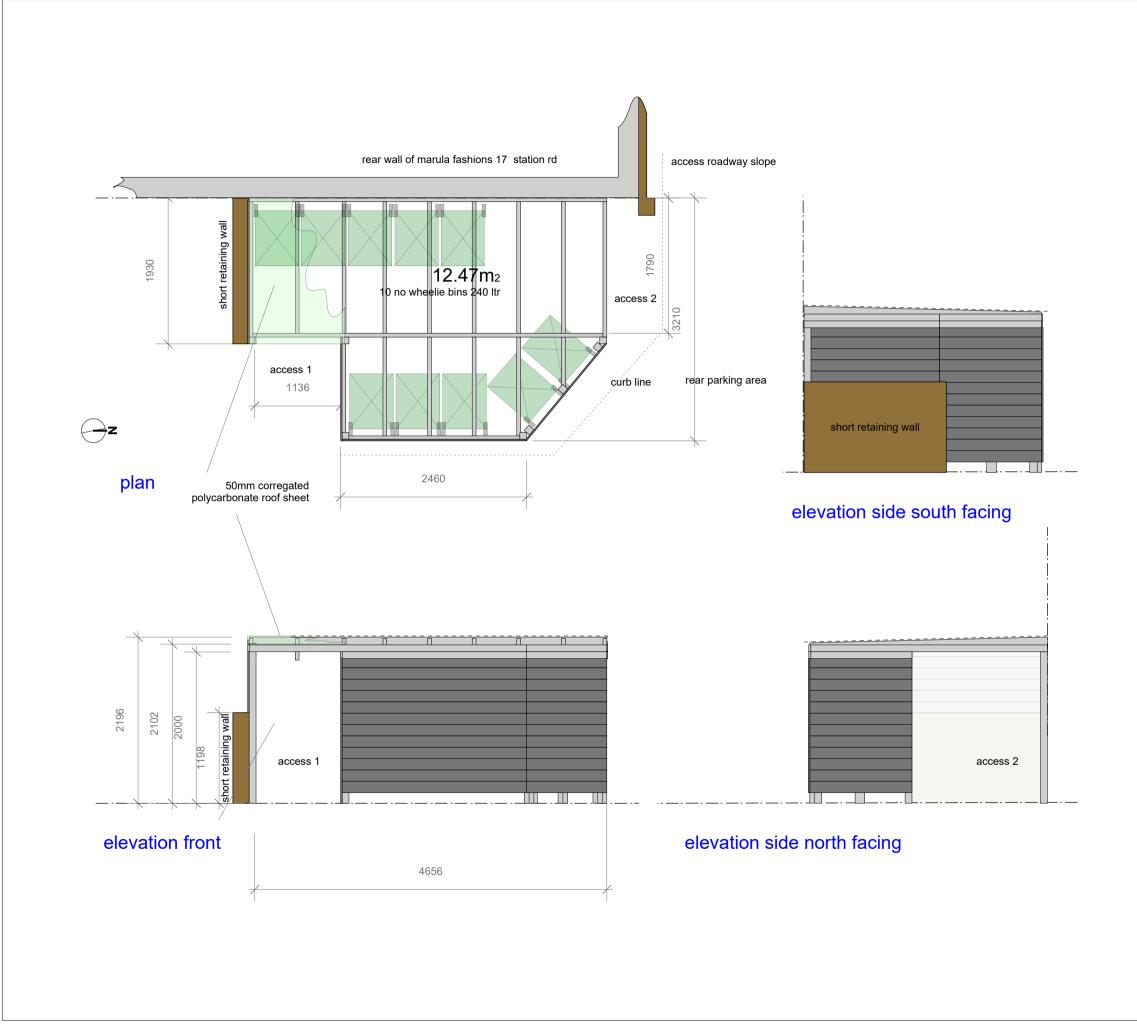

| hancock<br>architecture<br>eco-design and development<br>in the built environment                                                                                         |
|---------------------------------------------------------------------------------------------------------------------------------------------------------------------------|
| Hancock Architecture Ltd<br>1st Floor Offices, Unit 47<br>The Shipyard Estate<br>Brightlingsea<br>Essex CO7 0AR<br>t: 07742 644587<br>e: stuart@hancockarchitecture.co.uk |
| project / site<br>15 & 15 A-E station road, cuffley, herts<br>client<br>willow city estates plc                                                                           |
| orientation                                                                                                                                                               |
| type bin stores as built                                                                                                                                                  |
| status for client approval / planning / building control                                                                                                                  |
| revisions                                                                                                                                                                 |
| drawn by Stuart Hancock                                                                                                                                                   |
| BSc (Hons) Architecture                                                                                                                                                   |
| dwg no 0/A000/LP/099 rev                                                                                                                                                  |