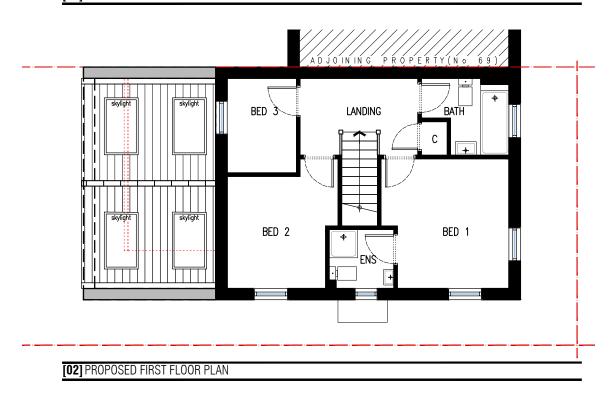

the contractors are to check all dimensions, drain runs and general conditions on the site before works commence, and inform ARGENTO DESIGN STUDIO immediately upon discovery of any errors, omissions or discrepancies. all works are to be carried out in accordance with current building regulations, british standards, code of practice and local authority requirements.

this drawing must be read together with the specification, bill of quantities and related drawings.



DRIVEWAY

## [01] PROPOSED GROUND FLOOR PLAN









P: 67 Daisy Drive, Hatfield, Herts. AL10 9FR T: 07739 353248 E: les@argento-ds.co.uk

Proposed Extension At: 67 Eddington Crescent, Welwyn Garden City. AL7 4SX

**PROPOSED PLANS** 

1:100@A3 Nov '19

PLANNING