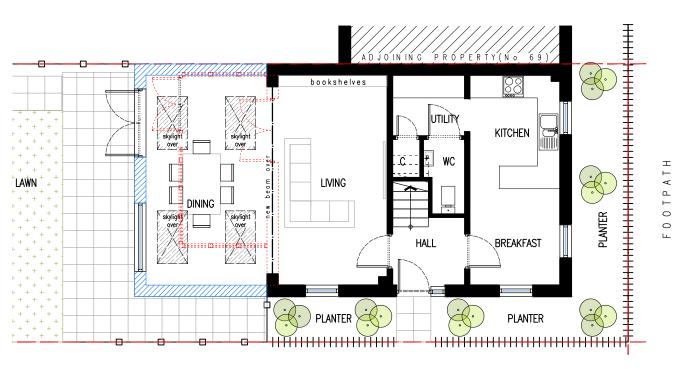

## [01] PROPOSED GROUND FLOOR PLAN

P: 67 Daisy Drive, Hatfield, Herts. AL10 9FR T: 07739 353248 E: les@argento-ds.co.uk

Proposed Extension At: 67 Eddington Crescent, Welwyn Garden City. AL7 4SX

**PROPOSED PLANS** 