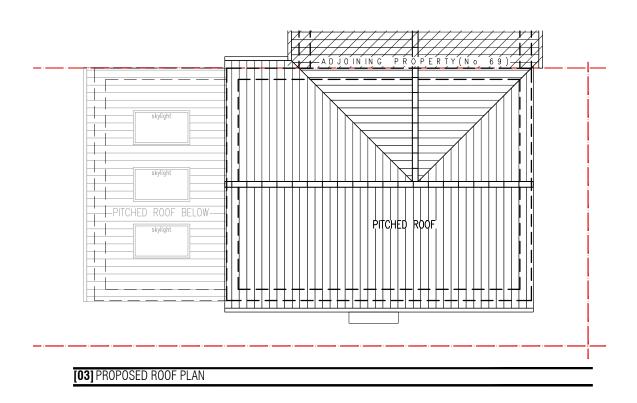

the contractors are to check all dimensions, drain runs and general conditions on the site before works commence, and inform ARGENTO DESIGN STUDIO immediately upon discovery of any errors, omissions or discrepancies. all works are to be carried out in accordance with current building regulations, british standards, code of practice and local authority requirements.

this drawing must be read together with the specification, bill of quantities and related drawings.



DRIVEWAY

## [01] PROPOSED GROUND FLOOR PLAN









P: 67 Daisy Drive, Hatfield, Herts. AL10 9FR T: 07739 353248 E: les@argento-ds.co.uk

Proposed Extension At: 67 Eddington Crescent, Welwyn Garden City. AL7 4SX

1:100@A3 Nov '19

PLANNING