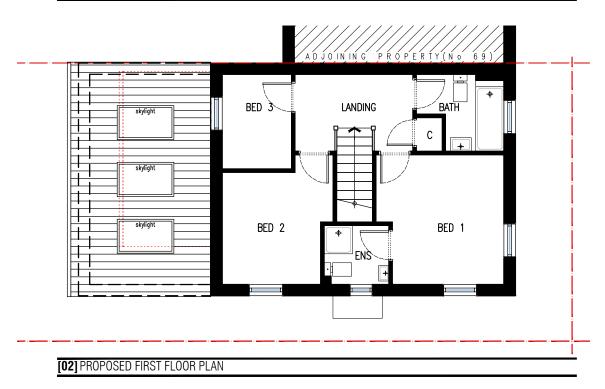

the contractors are to check all dimensions, drain runs and general conditions on the site before works commence, and inform ARGENTO DESIGN STUDIO immediately upon discovery of any errors, omissions or discrepancies. all works are to be carried out in accordance with current building regulations, british standards, code of practice and local authority requirements.

this drawing must be read together with the specification, bill of quantities and related drawings.



DRIVEWAY

## [01] PROPOSED GROUND FLOOR PLAN









P: 67 Daisy Drive, Hatfield, Herts. AL10 9FR T: 07739 353248 E: les@argento-ds.co.uk

Proposed Extension At: 67 Eddington Crescent, Welwyn Garden City. AL7 4SX

1:100@A3 Nov '19

PLANNING