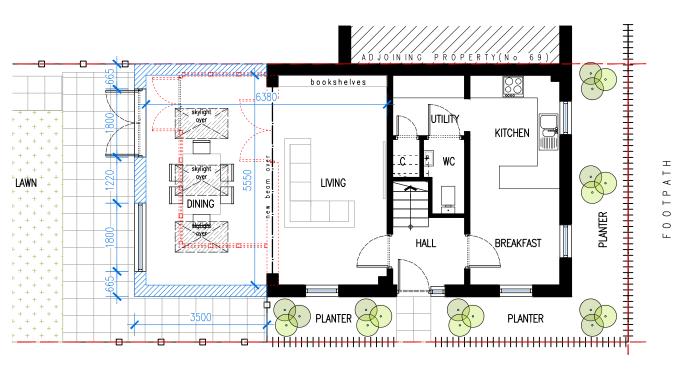

## [01] PROPOSED GROUND FLOOR PLAN

P: 67 Daisy Drive, Hatfield, Herts. AL10 9FR T: 07739 353248 E: les@argento-ds.co.uk

Proposed Extension At: 67 Eddington Crescent, Welwyn Garden City. AL7 4SX

1:100@A3 Nov '19