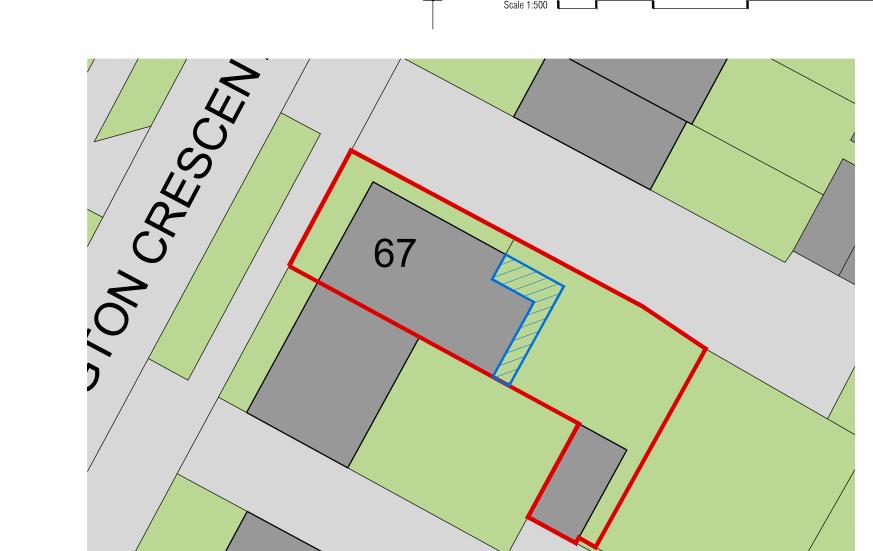

|                   | P: 67 Daisy Drive,                           | Proposed Extension At:<br>67 Eddington Crescent, |             | P L A N N I N G |
|-------------------|----------------------------------------------|--------------------------------------------------|-------------|-----------------|
| / <b>RGENTO</b>   | Hatfield, Herts. AL10 9FR<br>T: 07739 353248 | Welwyn Garden City. AL7 4SX                      | as noted@A3 |                 |
| DESIGN STUDIO LTD | E: les@argento-ds.co.uk                      | BLOCK + SITE PLANS                               | Nov '19     | 195_PL04        |