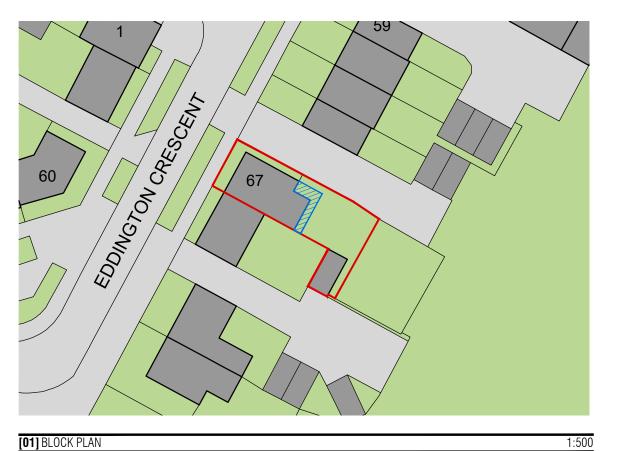

|                   | P: 67 Daisy Drive,                           | Proposed Extension At:<br>67 Eddington Crescent, |             | P L A N N I N G |
|-------------------|----------------------------------------------|--------------------------------------------------|-------------|-----------------|
| / <b>RGENTO</b>   | Hatfield, Herts. AL10 9FR<br>T: 07739 353248 | Welwyn Garden City. AL7 4SX                      | as noted@A3 |                 |
| DESIGN STUDIO LTD | E: les@argento-ds.co.uk                      | BLOCK + SITE PLANS                               | Nov '19     | 195_PL04        |