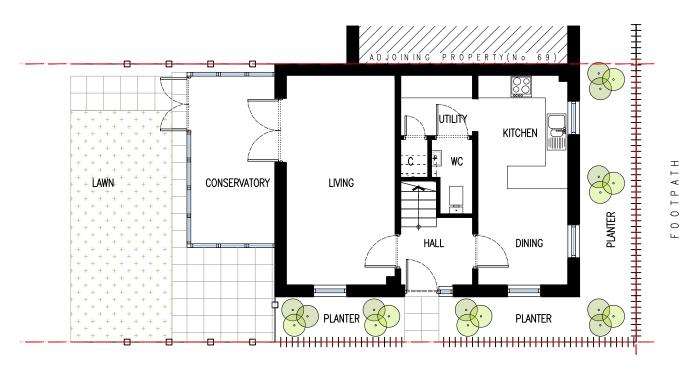

this drawing is the property of ARGENTO DESIGN STUDIO and is issued on the condition that it is not reproduced, disclosed or copied to any unauthorised person in whole or part without prior written consent.

the contractors are to check all dimensions, drain runs and general conditions on the site before works commence, and inform ARGENTO DESIGN STUDIO immediately upon discovery of any errors, omissions or discrepancies. all works are to be carried out in accordance with current building regulations, british standards, code of practice and local authority requirements. this drawing must be read together with the specification, bill of quantities and related drawings.