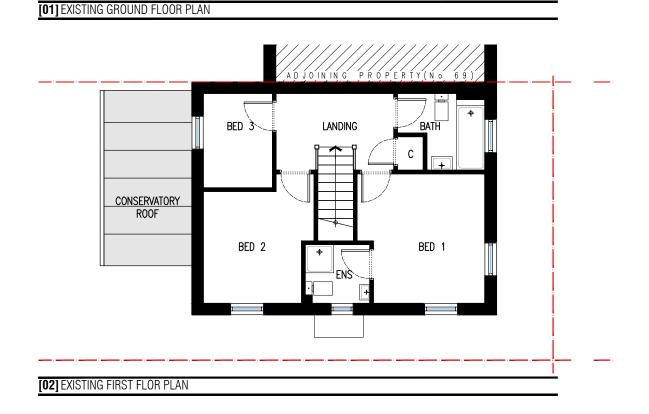

this drawing is the property of ARGENTO DESIGN STUDIO and is issued on the condition that it is not reproduced, disclosed or copied to any unauthorised person in whole or part without prior written consent.

the contractors are to check all dimensions, drain runs and general conditions on the site before works commence, and inform ARGENTO DESIGN STUDIO immediately upon discovery of any errors, omissions or discrepancies. all works are to be carried out in accordance with current building regulations, british standards, code of practice and local authority requirements. this drawing must be read together with the specification, bill of quantities and related drawings.