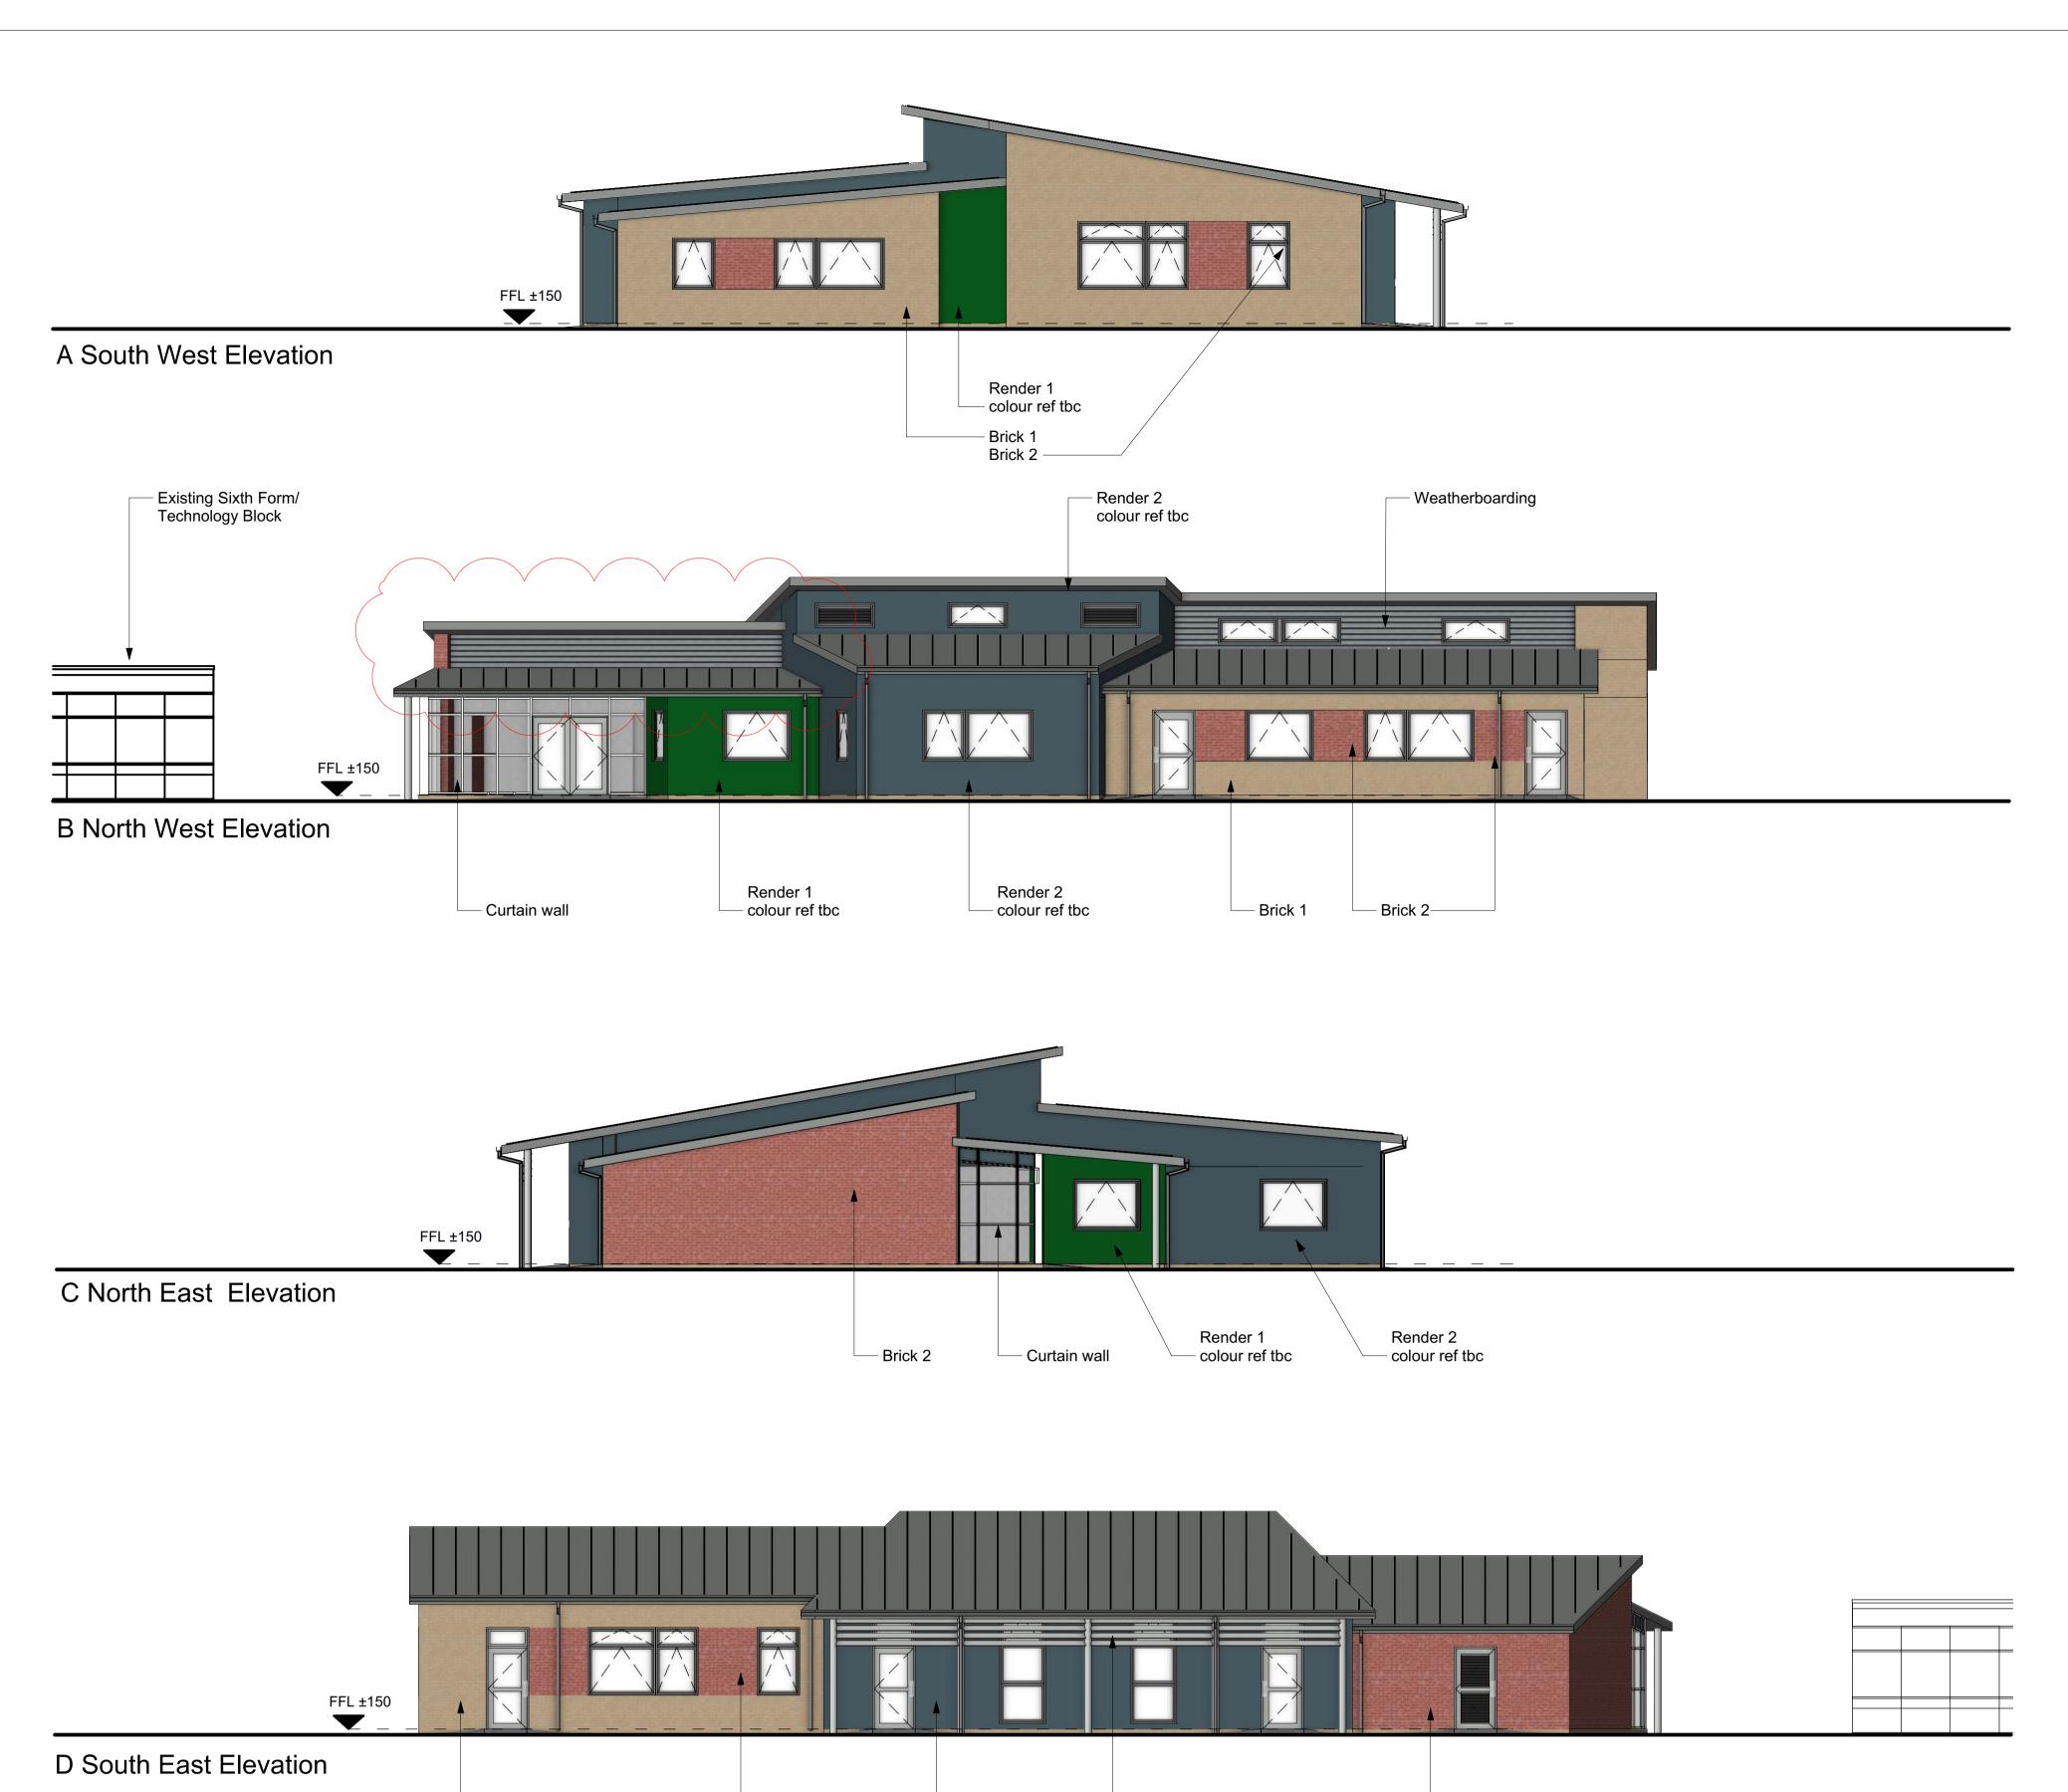

|                                                  |                                                        |         |       |            |                                 |                               | В                                                 | 5/9/19           | High level entrance glazing omitted        | SB       | SB  |
|--------------------------------------------------|--------------------------------------------------------|---------|-------|------------|---------------------------------|-------------------------------|---------------------------------------------------|------------------|--------------------------------------------|----------|-----|
|                                                  |                                                        |         |       |            |                                 |                               | Α                                                 | 19/7/19          | Updated to reflect Client comments 12/7/19 | SB       | SB  |
|                                                  |                                                        |         |       |            |                                 |                               | Rev.                                              | Date             | Notes                                      | Ву       | Chk |
|                                                  |                                                        |         |       |            |                                 |                               | Clouded Areas Indicate revisions since last issue |                  |                                            |          |     |
| <b>Lyster Grillet</b>                            | Stanborough School ESFA CIF BID 19/20                  |         |       |            | client                          |                               | stage                                             | Technical Design |                                            |          |     |
| Architect 1 Pemberton Place Cambridge CB2 1XB    |                                                        |         |       |            | Governors of Stanborough School |                               | drawing status  APPROVA                           |                  |                                            |          |     |
| 01223 351626                                     |                                                        | date    | drawn | scales     | scales@A3                       | building + drawing title      | job r                                             | no. + work       | stage + building + drawing no.             | revision | 'n  |
| 01223 366604                                     |                                                        | Nov '18 | JC    | 1:100 @ A1 | 1:200 @ A3                      | i Toposea Masic & Diama Block | 4                                                 | 214              | 2 / 04 / 0015                              | В        |     |
| admin@lgharchitects.com<br>www.lgharchitects.com |                                                        |         |       |            |                                 | Elevations                    | 4                                                 |                  | 2/04/0013                                  |          |     |
| Copyright © 20                                   | 017 Lyster Grillet & Harding Ltd. All rights reserved. |         |       |            |                                 |                               |                                                   |                  |                                            |          |     |