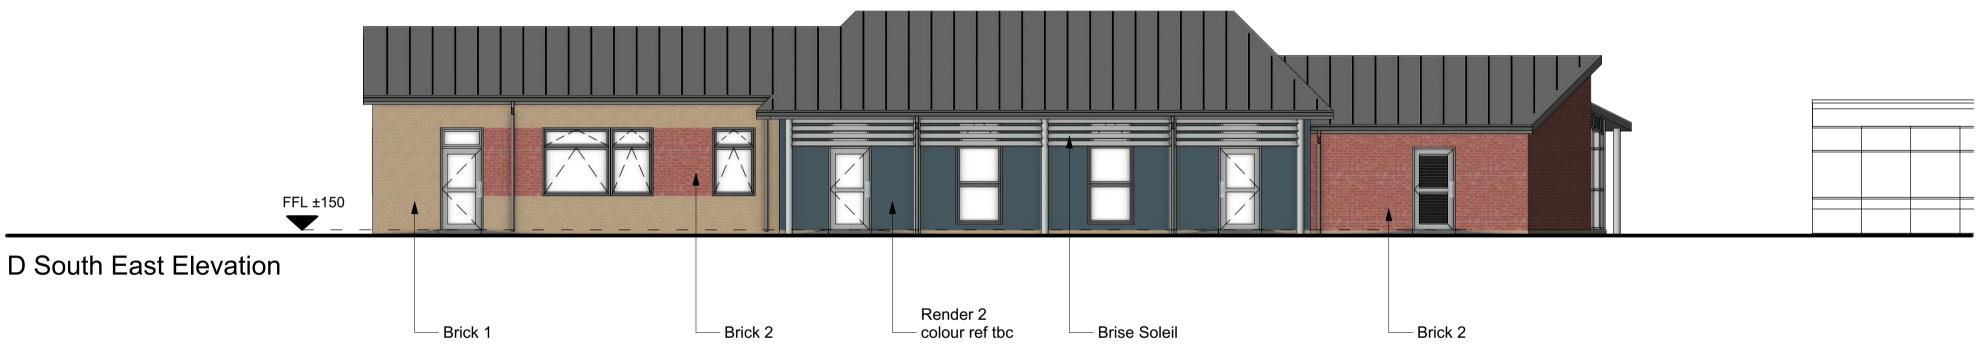

|                                                  |                                                        |         |       |            |                                 |                               | В                                                 | 5/9/19           | High level entrance glazing omitted        | SB       | SB  |
|--------------------------------------------------|--------------------------------------------------------|---------|-------|------------|---------------------------------|-------------------------------|---------------------------------------------------|------------------|--------------------------------------------|----------|-----|
|                                                  |                                                        |         |       |            |                                 |                               | Α                                                 | 19/7/19          | Updated to reflect Client comments 12/7/19 | SB       | SB  |
|                                                  |                                                        |         |       |            |                                 |                               | Rev.                                              | Date             | Notes                                      | Ву       | Chk |
|                                                  |                                                        |         |       |            |                                 |                               | Clouded Areas Indicate revisions since last issue |                  |                                            |          |     |
| <b>Lyster Grillet</b>                            | Stanborough School ESFA CIF BID 19/20                  |         |       |            | client                          |                               | stage                                             | Technical Design |                                            |          |     |
| Architect 1 Pemberton Place Cambridge CB2 1XB    |                                                        |         |       |            | Governors of Stanborough School |                               | drawing status  APPROVA                           |                  |                                            |          |     |
| 01223 351626                                     |                                                        | date    | drawn | scales     | scales@A3                       | building + drawing title      | job r                                             | no. + work       | stage + building + drawing no.             | revision | 'n  |
| 01223 366604                                     |                                                        | Nov '18 | JC    | 1:100 @ A1 | 1:200 @ A3                      | i Toposea Masic & Diama Block | 4                                                 | 214              | 2 / 04 / 0015                              | В        |     |
| admin@lgharchitects.com<br>www.lgharchitects.com |                                                        |         |       |            |                                 | Elevations                    | 4                                                 |                  | 2/04/0013                                  |          |     |
| Copyright © 20                                   | 017 Lyster Grillet & Harding Ltd. All rights reserved. |         |       |            |                                 |                               |                                                   |                  |                                            |          |     |