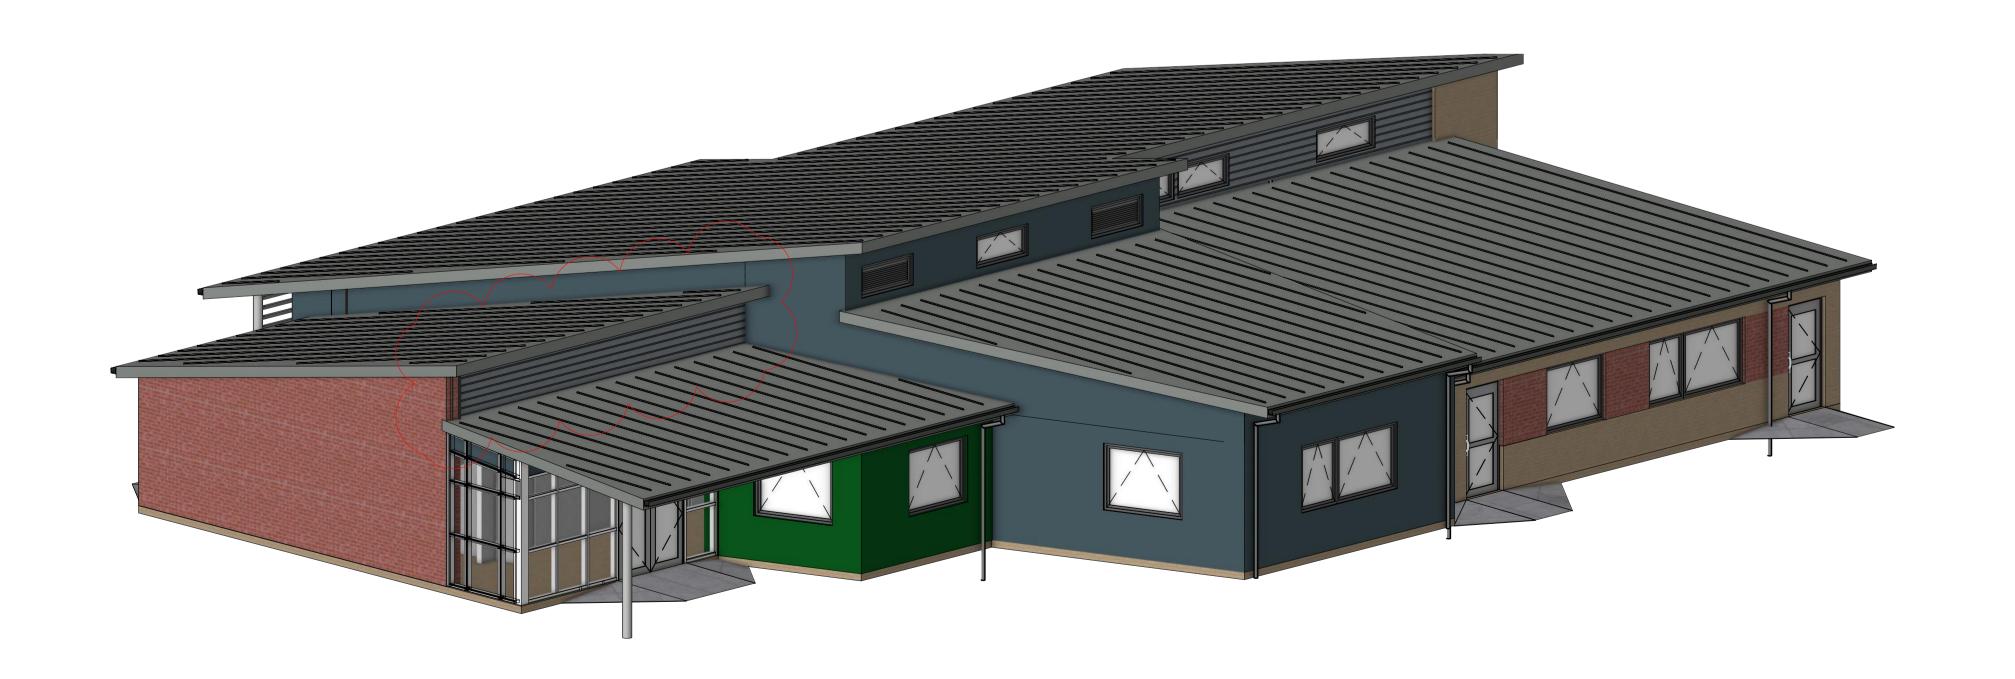

|                                                  |                                                        |         |       |            |                                 |                               | В                                                 | 5/9/19           | High level entrance glazing omitted        | SB       | SB  |
|--------------------------------------------------|--------------------------------------------------------|---------|-------|------------|---------------------------------|-------------------------------|---------------------------------------------------|------------------|--------------------------------------------|----------|-----|
|                                                  |                                                        |         |       |            |                                 |                               | Α                                                 | 19/7/19          | Updated to reflect Client comments 12/7/19 | SB       | SB  |
|                                                  |                                                        |         |       |            |                                 |                               | Rev.                                              | Date             | Notes                                      | Ву       | Chk |
|                                                  |                                                        |         |       |            |                                 |                               | Clouded Areas Indicate revisions since last issue |                  |                                            |          |     |
| <b>Lyster Grillet</b>                            | Stanborough School ESFA CIF BID 19/20                  |         |       |            | client                          |                               | stage                                             | Technical Design |                                            |          |     |
| Architect 1 Pemberton Place Cambridge CB2 1XB    |                                                        |         |       |            | Governors of Stanborough School |                               | drawing status  APPROVA                           |                  |                                            |          |     |
| 01223 351626                                     |                                                        | date    | drawn | scales     | scales@A3                       | building + drawing title      | job r                                             | no. + work       | stage + building + drawing no.             | revision | 'n  |
| 01223 366604                                     |                                                        | Nov '18 | JC    | 1:100 @ A1 | 1:200 @ A3                      | i Toposea Masic & Diama Block | 4                                                 | 214              | 2 / 04 / 0015                              | В        |     |
| admin@lgharchitects.com<br>www.lgharchitects.com |                                                        |         |       |            |                                 | Elevations                    | 4                                                 |                  | 2/04/0013                                  |          |     |
| Copyright © 20                                   | 017 Lyster Grillet & Harding Ltd. All rights reserved. |         |       |            |                                 |                               |                                                   |                  |                                            |          |     |