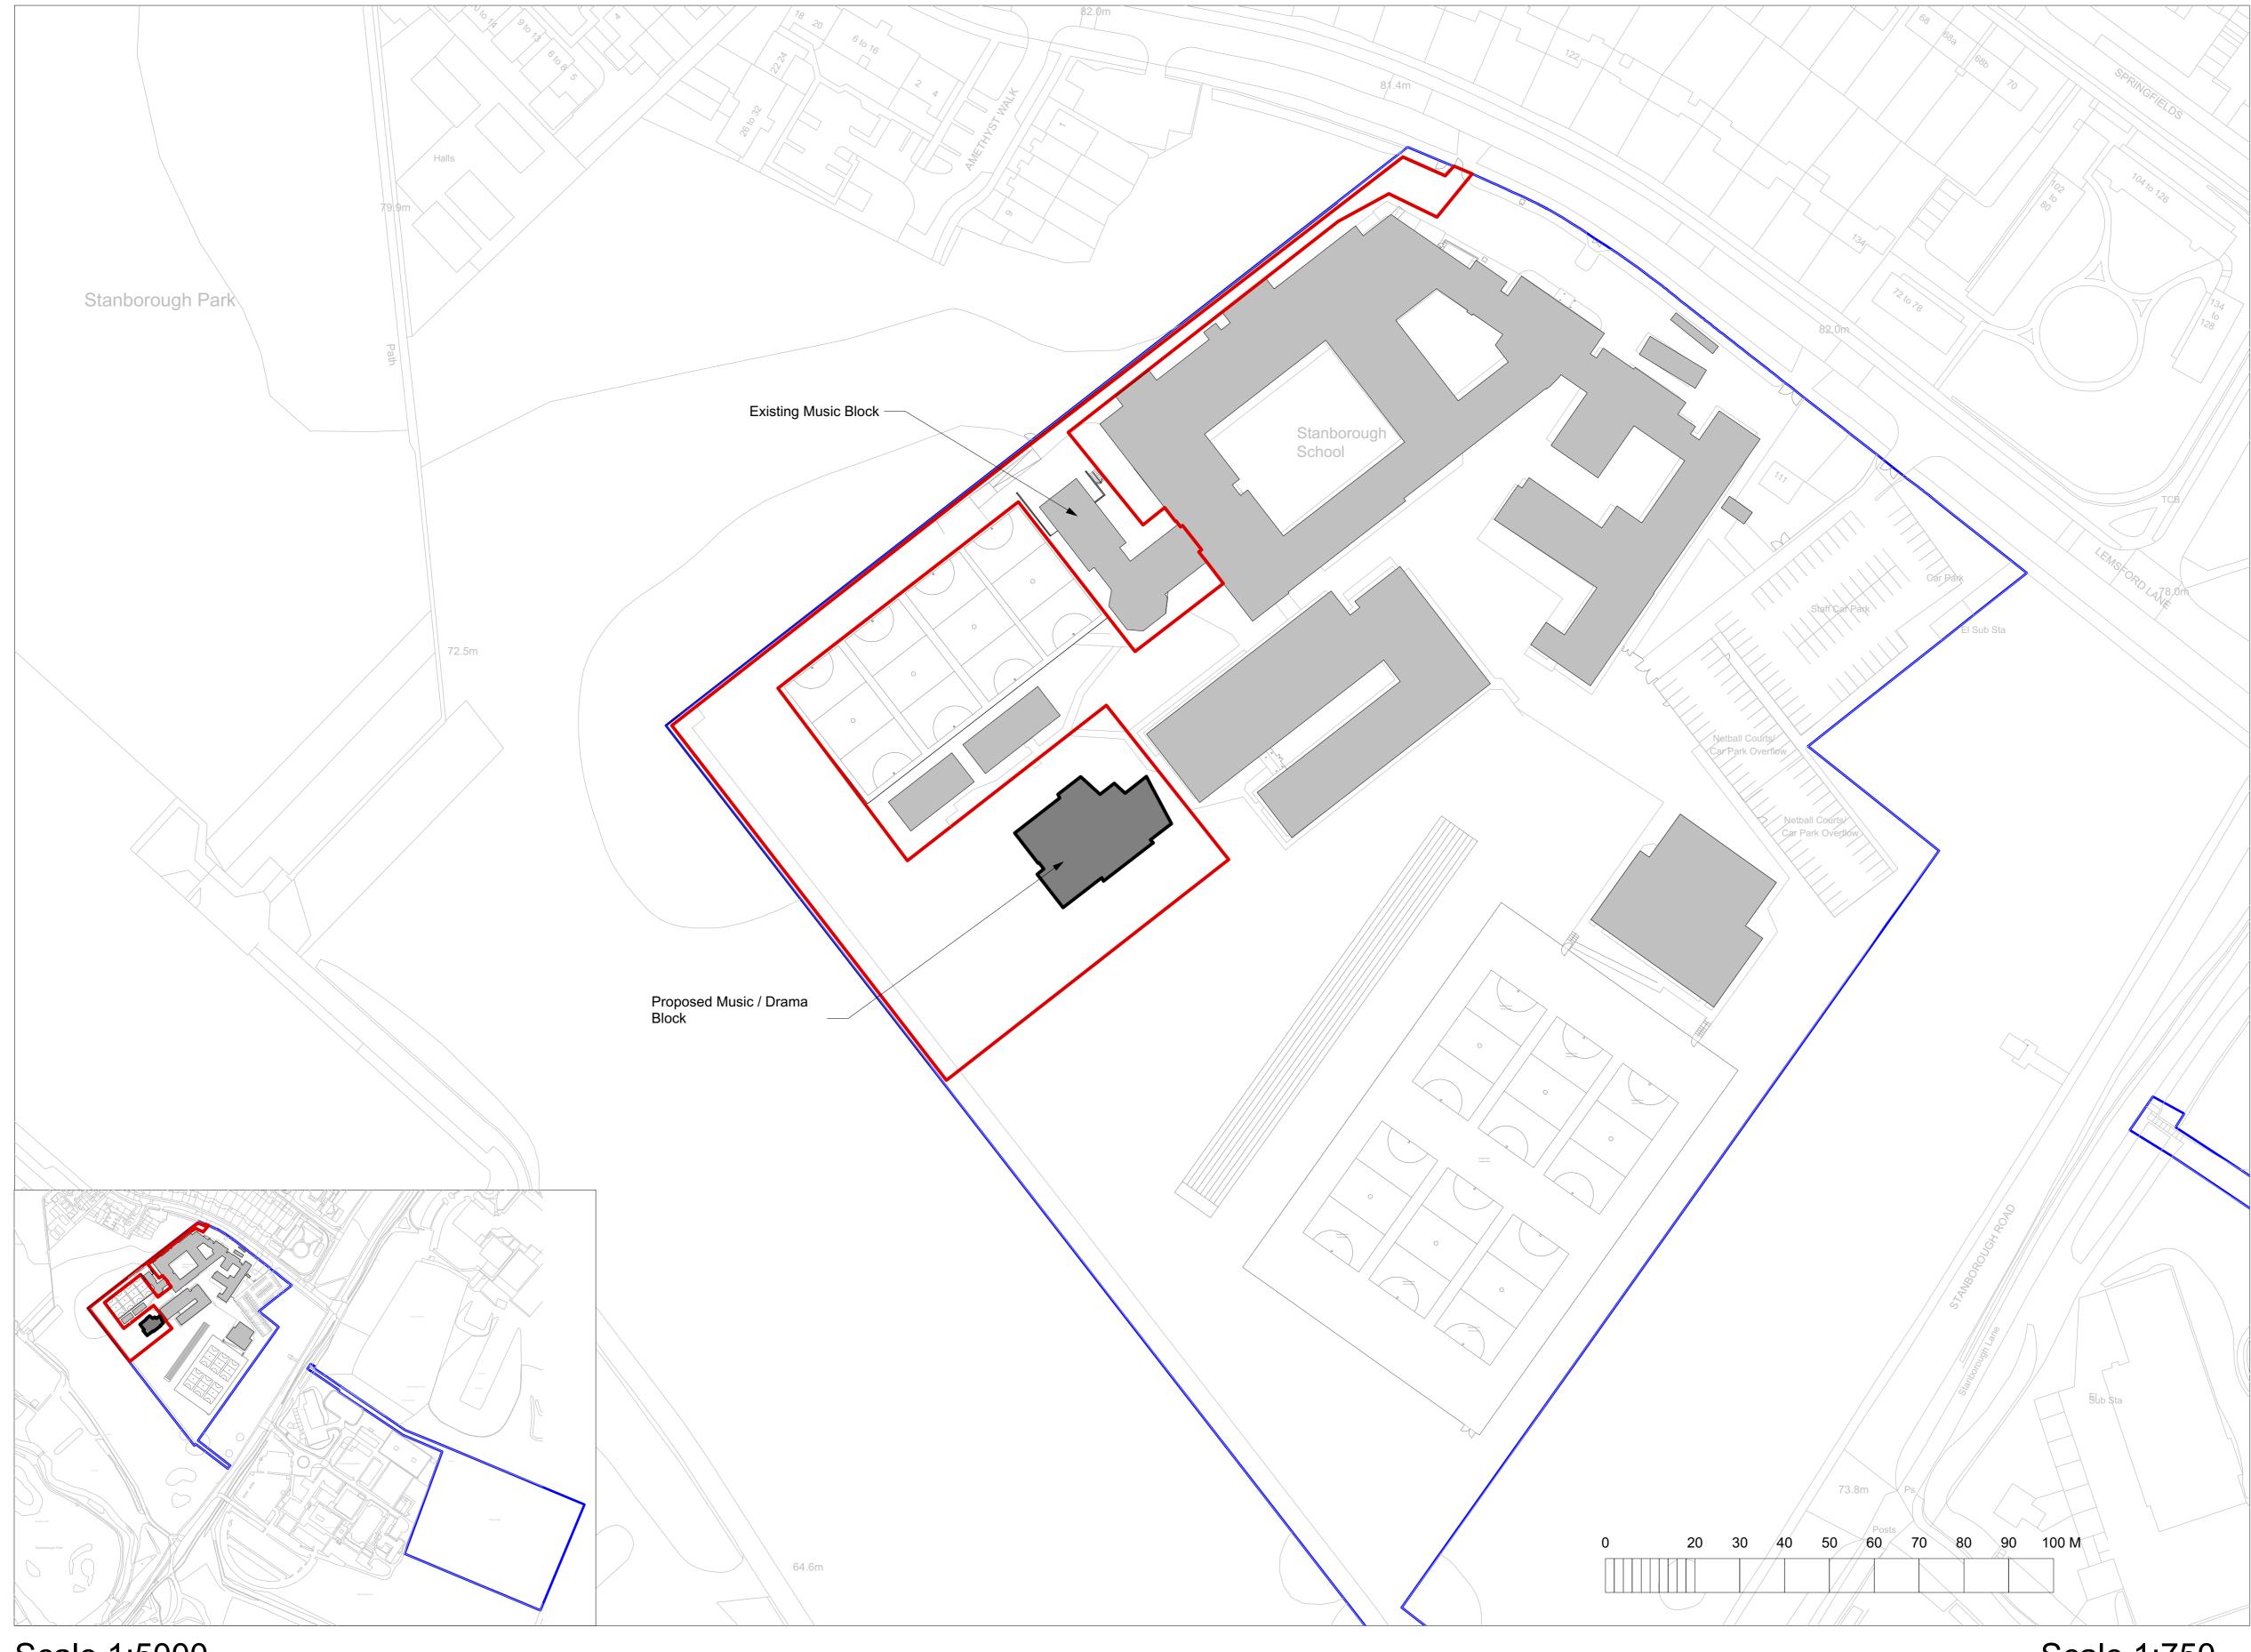

Scale 1:5000

|                                                                                                                                              |                                          |             |                                     |             |                                               |                                                              | - Oct '19 Issued for S73 Approval Rev. Date Notes  Clouded Areas Indicate revisions since last issue |           |          | -<br>Chk |
|----------------------------------------------------------------------------------------------------------------------------------------------|------------------------------------------|-------------|-------------------------------------|-------------|-----------------------------------------------|--------------------------------------------------------------|------------------------------------------------------------------------------------------------------|-----------|----------|----------|
| Lyster Grillet & Harding Architect  1 Pemberton Place Cambridge CB2 1XB                                                                      | Stanborough School<br>ESFA CIF BID 19/20 |             |                                     |             | Governors of Stanborough School               | work stage Technical Design drawing status  Technical Design |                                                                                                      |           |          |          |
| 01223 351626 01223 366604  admin@lgharchitects.com www.lgharchitects.com Copyright © 2017 Lyster Grillet & Harding Ltd. All rights reserved. |                                          | drawn<br>JC | scales<br>1:750 @ A1<br>1:5000 @ A1 | 1:1500 @ A3 | Proposed Music & Drama Block<br>Location Plan |                                                              | _                                                                                                    | 04 / 0001 | revision |          |