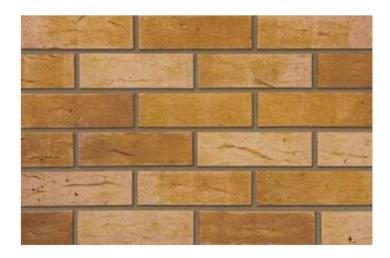

#### **Bricks**

Block A: 01 to 12, Block B: 13 to 30.

Brick Type A (as noted on Drg No. 21188-Materials Plan-01)

Ibstock – Surrey Yellow Multi-Ref 4156.

Brick Type B (as noted on Drg No. 21188-Materials Plan-01) lbstock – Surrey Red Multi-Ref 4133.