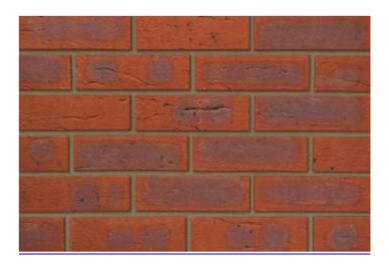

#### **Bricks**

Block A: 01 to 12, Block B: 13 to 30.

Brick Type A (as noted on Drg No. 21188-Materials Plan-01)

Ibstock – Surrey Yellow Multi-Ref 4156.

Brick Type B (as noted on Drg No. 21188-Materials Plan-01) lbstock – Surrey Red Multi-Ref 4133.