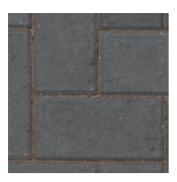

ur: <u>RAL 9010</u> (Pure White), Doors (PAS24) Colour: <u>RAL 9005 (Jet Black)</u>. Window (BS7950).

## **Soffit and fascias**

UPVC, Colour: RAL 9010 (Pure White).



# **Chequersfield, Welwyn Garden City**

**Materials Schedule** 

#### 13/06/2019

RWP's

UPVC Rain water goods, Colour: RAL 9005 (Jet Black).

Balconies

Steel, Colour: RAL 9005 (Jet Black). Toughened clear glass infill panels.

<u>Porches and Dormer Lids</u> GRP canopy, Colour: Grey.

External Hard Landscaping
Footpaths into site
Bituminous Macadam.

**Primary Route into development**Marshalls Keyblok, Colour: Bracken.



**Secondary Route – Parking Court** Marshalls Priora, Colour Bracken





# Chequersfield, Welwyn Garden City Materials Schedule

13/06/2019

### **Parking Bays**

Marshalls Keyblok, Colour: Charcoal.



## **Footpaths and Amenity Areas**

Marshalls Riven 450x450mm concrete Block Paving slabs in buff.