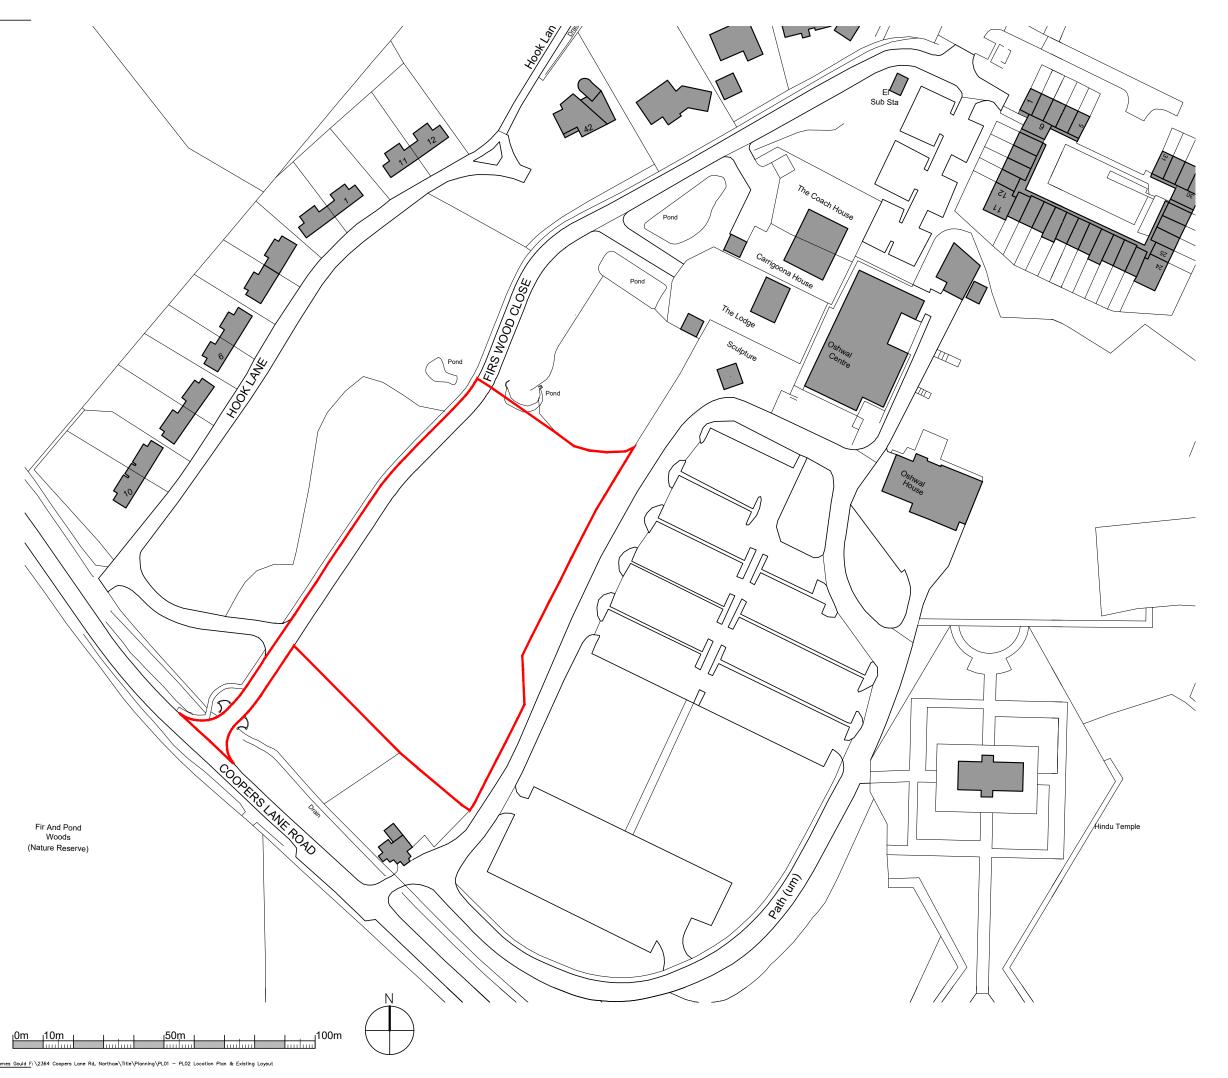

## FOR PLANNING APPROVAL

Firs Wood Close Northaw

Location Plan

| Drawn:<br>JG     | Checked:<br>RB | Date: 26.04.19      | Scale: 1:1250 | Size:<br>A3 |
|------------------|----------------|---------------------|---------------|-------------|
| Project No: 2364 |                | Drawing No:<br>PL01 |               | Revision:   |