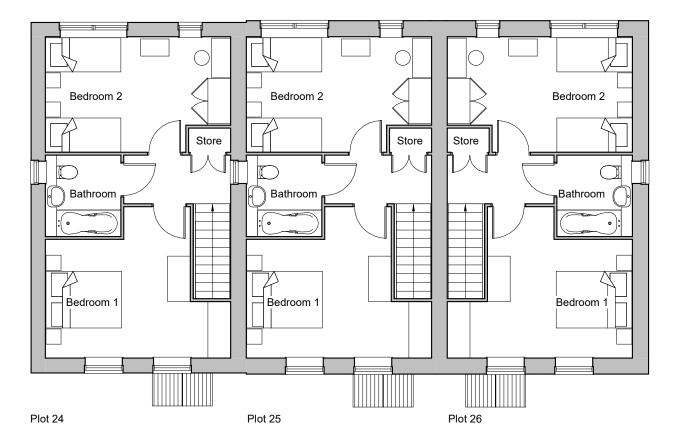

## **First Floor Plan**



## **Ground Floor Plan**



NOTES:

This drawing is the property of Boast Associates and is issued on the condition that it is not reproduced, disclosed or copied to any unauthorised personwithout written consent.

This drawing is to be read together with the specification and related drawings.

## © BOAST ASSOCIATES

REVISIONS:

Rev By Chk Date Description

Total GIA Per Unit- 83.3m<sup>2</sup>

## FOR PLANNING APPROVAL

Coopers Lane Rd Northaw

Title: Plots 24-26 Proposed Floor Plans

JG 26.04.19 1:100 А3 Project No: 2364 PL22



T 01438 365000 E architects@boastarchitects.com W boastarchitects.com

16 Gateway 1000, Whittle Way, Stevenage, Hertfordshire, SG1 2FP