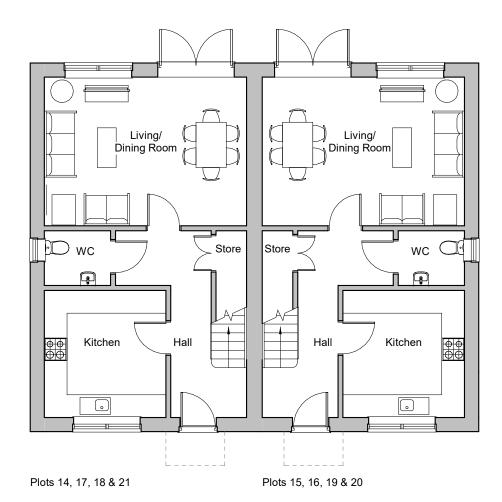

# **Ground Floor Plan**

Plots 14, 17, 18 & 21

Plots 15, 16, 19 & 20

## REVISIONS:

| Rev | Ву | Chk | Date | Description |
|-----|----|-----|------|-------------|
|     |    |     |      |             |

Total GIA Per Unit- 96.3m<sup>2</sup>