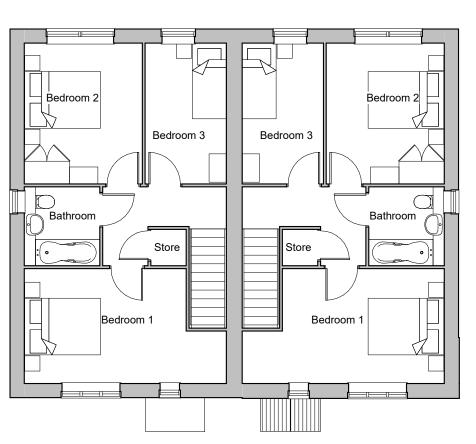

# First Floor Plan

## REVISIONS:

| Rev | Ву | Chk | Date | Description |
|-----|----|-----|------|-------------|
|     |    |     |      |             |

Total GIA Per Unit- 96.3m<sup>2</sup>