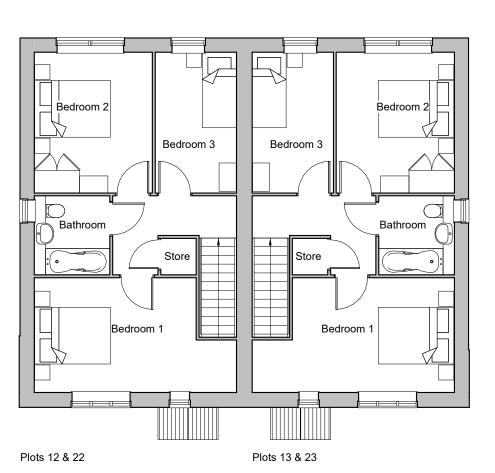

**Ground Floor Plan** 

First Floor Plan

## REVISIONS:

Rev By Chk Date Description

Total GIA Per Unit- 96.3m<sup>2</sup>