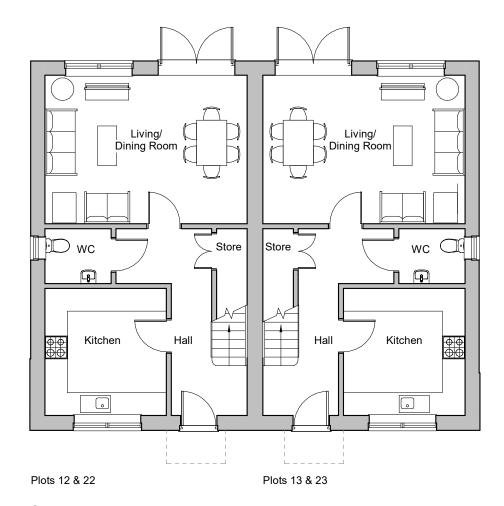

**Ground Floor Plan** 

First Floor Plan

## REVISIONS:

Rev By Chk Date Description

Total GIA Per Unit- 96.3m<sup>2</sup>