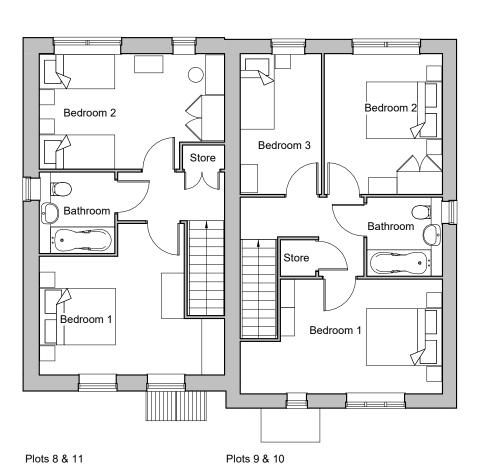

**Ground Floor Plan** 

**First Floor Plan** 

## REVISIONS:

Rev By Chk Date Description

Note: Plots 10-11 are handed

Total GIA Per Unit - 2 Bed - 83.3m<sup>2</sup>

3 Bed - 96.3m<sup>2</sup>