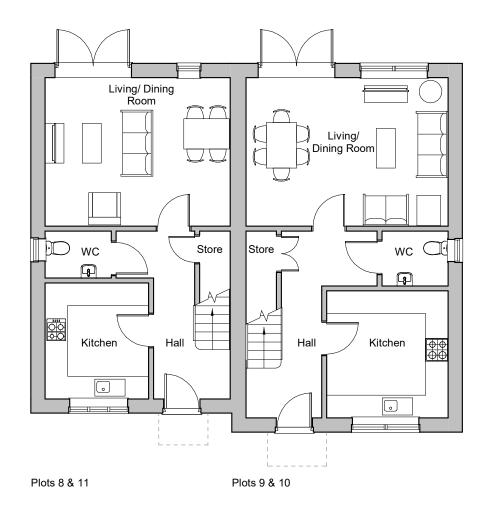

**Ground Floor Plan** 

**First Floor Plan** 

## REVISIONS:

Rev By Chk Date Description

Note: Plots 10-11 are handed

Total GIA Per Unit - 2 Bed - 83.3m<sup>2</sup>

3 Bed - 96.3m<sup>2</sup>