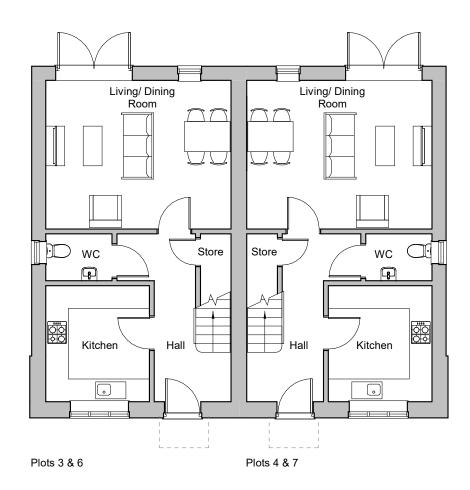

**Ground Floor Plan** 

**First Floor Plan** 

## REVISIONS:

| Rev | Ву | Chk | Date | Description |
|-----|----|-----|------|-------------|
|     |    |     |      |             |

Total GIA Per Unit- 83.3m<sup>2</sup>