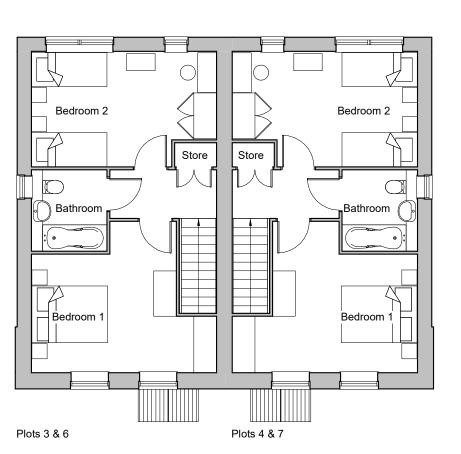

**Ground Floor Plan** 

**First Floor Plan** 

## REVISIONS:

| Rev | Ву | Chk | Date | Description |
|-----|----|-----|------|-------------|
|     |    |     |      |             |

Total GIA Per Unit- 83.3m<sup>2</sup>