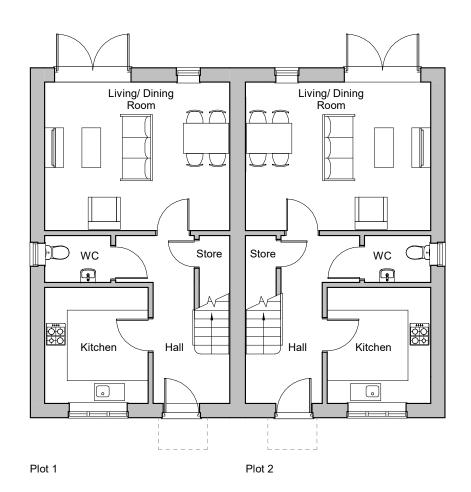

**Ground Floor Plan** 

First Floor Plan

## REVISIONS:

Rev By Chk Date Description

Total GIA Per Unit- 83.3m<sup>2</sup>