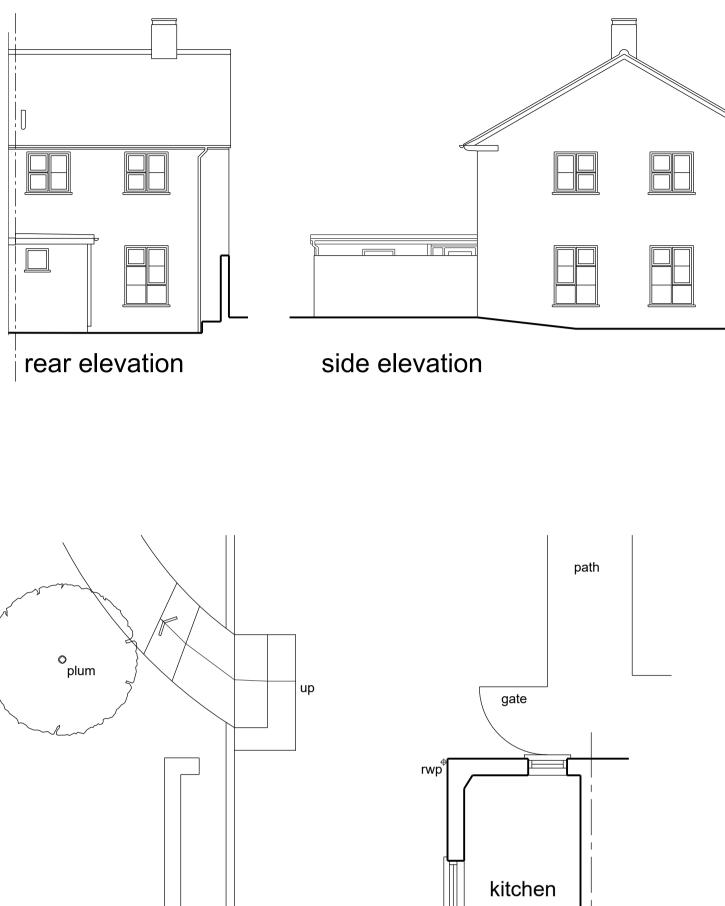

50m| 25m 5m 10m| 2m 4m 1m 2m| 0.5m 1m

100m | 50m 20m | 8m | 4m |

1:2500 0 1:1250 0 1:500 0 1:200 0 1:100 0 1:50 0

200m 100m 40m 16m 8m

4m

1:1250 location plan

| 1:2500<br>1:1250<br>1:1200<br>1:100<br>1:100                                       | notes:<br>any discrepancies should be reported                                                                                                                                            |
|------------------------------------------------------------------------------------|-------------------------------------------------------------------------------------------------------------------------------------------------------------------------------------------|
| <u> </u>                                                                           | immediately                                                                                                                                                                               |
| 55m<br>255m<br>100m<br>2 m<br>1 m<br>2 m<br>1 m<br>2 m<br>2 m<br>2 m<br>2 m<br>2 m | all dimensions should be checked on site prior to commencement of work                                                                                                                    |
|                                                                                    | site/survey based on ordnance survey<br>information provided by prodat systems plc,<br>(www.promap.co.uk) prodat does not guarantee<br>that all past or current uses or features will be  |
| 50m<br>50m<br>14m<br>2m                                                            | identified in the product<br>the product does not give details about the actual                                                                                                           |
| _                                                                                  | state or condition of the site nor should it be used<br>or taken to indicate or exclude actual suitability or<br>unsuitability of the site for any particular purpose,                    |
|                                                                                    | or relied upon for determining salability or value,<br>or used as a substitute for any physical<br>investigation or inspection.                                                           |
| 200m<br>100m<br>8 m<br>8 m<br>14m                                                  | drawings to be read in accordance with the dwelling emission rate (der/ter) calculation. the                                                                                              |
|                                                                                    | building must be built 'as designed' meeting the criteria set for air permeability.<br>© HERTFORD PLANNING SERVICE                                                                        |
|                                                                                    | note<br>when printing off pdf's.                                                                                                                                                          |
|                                                                                    | it is the responsibility of the user to verify that the<br>resulting prints are to scale on the appropriate<br>sized sheet.<br>also that the scale bars on the plan measure<br>correctly. |
| -                                                                                  |                                                                                                                                                                                           |
|                                                                                    |                                                                                                                                                                                           |
| -                                                                                  |                                                                                                                                                                                           |
| _                                                                                  |                                                                                                                                                                                           |
| -                                                                                  |                                                                                                                                                                                           |
| -                                                                                  |                                                                                                                                                                                           |
|                                                                                    |                                                                                                                                                                                           |
| -                                                                                  |                                                                                                                                                                                           |
| _                                                                                  |                                                                                                                                                                                           |
| -                                                                                  |                                                                                                                                                                                           |
| ]                                                                                  |                                                                                                                                                                                           |
| -                                                                                  |                                                                                                                                                                                           |
| -                                                                                  |                                                                                                                                                                                           |
| _                                                                                  |                                                                                                                                                                                           |
| -                                                                                  |                                                                                                                                                                                           |
|                                                                                    |                                                                                                                                                                                           |
| _                                                                                  |                                                                                                                                                                                           |
| -                                                                                  |                                                                                                                                                                                           |
|                                                                                    |                                                                                                                                                                                           |
|                                                                                    |                                                                                                                                                                                           |
| _                                                                                  |                                                                                                                                                                                           |
|                                                                                    | Date Description Rev<br>Hertford                                                                                                                                                          |
| _                                                                                  | Architecture & Planning                                                                                                                                                                   |
|                                                                                    | Westgate House, 37–41 Castle Street,<br>Hertford, Herts SG14 1HH                                                                                                                          |
| -                                                                                  | Tel: 01992 552173 Fax: 01992 587643<br>Email: contact@hertfordplanning.co.uk<br>www.hertfordplanning.co.uk                                                                                |
| -                                                                                  |                                                                                                                                                                                           |
|                                                                                    | <b>Chartered Institute of</b>                                                                                                                                                             |
| -                                                                                  | Architectural Technologists Description                                                                                                                                                   |
| ]                                                                                  | Project Lemsford Lane 23<br>Welwyn Garden City                                                                                                                                            |
| -                                                                                  | AL8 6YN<br>Drawing EXISTING                                                                                                                                                               |
| 7                                                                                  | Plans and Elevations                                                                                                                                                                      |
|                                                                                    | Date 15/02/2019                                                                                                                                                                           |
| -                                                                                  | Scale 1:50 1:100<br>Sheet size A1                                                                                                                                                         |
| _                                                                                  | Drawn                                                                                                                                                                                     |
|                                                                                    | 13643-S001-1st                                                                                                                                                                            |