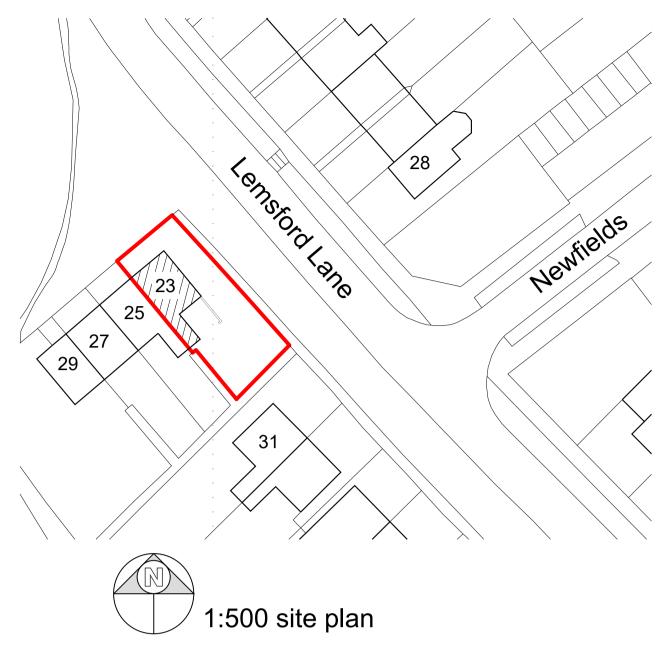

50m| 25m 5m 10m| 2m 4m 1m 2m| 0.5m 1m

100m | 50m 20m | 8m | 4m |

1:2500 0 1:1250 0 1:500 0 1:200 0 1:100 0 1:50 0

200m 100m 40m 16m 8m

4m

1:1250 location plan

| 1:2500<br>1:1250<br>1:1200<br>1:100<br>1:100                                       | notes:<br>any discrepancies should be reported                                                                                                                                            |
|------------------------------------------------------------------------------------|-------------------------------------------------------------------------------------------------------------------------------------------------------------------------------------------|
| <u> </u>                                                                           | immediately                                                                                                                                                                               |
| 55m<br>255m<br>100m<br>2 m<br>1 m<br>2 m<br>1 m<br>2 m<br>2 m<br>2 m<br>2 m<br>2 m | all dimensions should be checked on site prior to commencement of work                                                                                                                    |
|                                                                                    | site/survey based on ordnance survey<br>information provided by prodat systems plc,<br>(www.promap.co.uk) prodat does not guarantee<br>that all past or current uses or features will be  |
| 50m<br>50m<br>14m<br>2m                                                            | identified in the product<br>the product does not give details about the actual                                                                                                           |
| _                                                                                  | state or condition of the site nor should it be used<br>or taken to indicate or exclude actual suitability or<br>unsuitability of the site for any particular purpose,                    |
|                                                                                    | or relied upon for determining salability or value,<br>or used as a substitute for any physical<br>investigation or inspection.                                                           |
| 200m<br>100m<br>8 m<br>8 m<br>14m                                                  | drawings to be read in accordance with the dwelling emission rate (der/ter) calculation. the                                                                                              |
|                                                                                    | building must be built 'as designed' meeting the criteria set for air permeability.<br>© HERTFORD PLANNING SERVICE                                                                        |
|                                                                                    | note<br>when printing off pdf's.                                                                                                                                                          |
|                                                                                    | it is the responsibility of the user to verify that the<br>resulting prints are to scale on the appropriate<br>sized sheet.<br>also that the scale bars on the plan measure<br>correctly. |
| -                                                                                  |                                                                                                                                                                                           |
|                                                                                    |                                                                                                                                                                                           |
| -                                                                                  |                                                                                                                                                                                           |
| _                                                                                  |                                                                                                                                                                                           |
| -                                                                                  |                                                                                                                                                                                           |
| -                                                                                  |                                                                                                                                                                                           |
|                                                                                    |                                                                                                                                                                                           |
| -                                                                                  |                                                                                                                                                                                           |
| _                                                                                  |                                                                                                                                                                                           |
| -                                                                                  |                                                                                                                                                                                           |
| ]                                                                                  |                                                                                                                                                                                           |
| -                                                                                  |                                                                                                                                                                                           |
| -                                                                                  |                                                                                                                                                                                           |
| _                                                                                  |                                                                                                                                                                                           |
| -                                                                                  |                                                                                                                                                                                           |
|                                                                                    |                                                                                                                                                                                           |
| _                                                                                  |                                                                                                                                                                                           |
| -                                                                                  |                                                                                                                                                                                           |
|                                                                                    |                                                                                                                                                                                           |
|                                                                                    |                                                                                                                                                                                           |
| _                                                                                  |                                                                                                                                                                                           |
|                                                                                    | Date Description Rev<br>Hertford                                                                                                                                                          |
| _                                                                                  | Architecture & Planning                                                                                                                                                                   |
|                                                                                    | Westgate House, 37–41 Castle Street,<br>Hertford, Herts SG14 1HH                                                                                                                          |
| -                                                                                  | Tel: 01992 552173 Fax: 01992 587643<br>Email: contact@hertfordplanning.co.uk<br>www.hertfordplanning.co.uk                                                                                |
| -                                                                                  |                                                                                                                                                                                           |
|                                                                                    | <b>Chartered Institute of</b>                                                                                                                                                             |
| -                                                                                  | Architectural Technologists Description                                                                                                                                                   |
| ]                                                                                  | Project Lemsford Lane 23<br>Welwyn Garden City                                                                                                                                            |
| -                                                                                  | AL8 6YN<br>Drawing EXISTING                                                                                                                                                               |
| 7                                                                                  | Plans and Elevations                                                                                                                                                                      |
|                                                                                    | Date 15/02/2019                                                                                                                                                                           |
| -                                                                                  | Scale 1:50 1:100<br>Sheet size A1                                                                                                                                                         |
| _                                                                                  | Drawn                                                                                                                                                                                     |
|                                                                                    | 13643-S001-1st                                                                                                                                                                            |