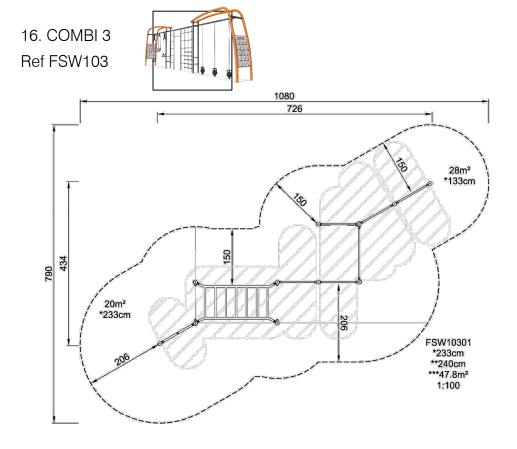

## STANBOROUGH PARK NORTH PLAY AREA WELWYN HATFIELD B.C

15. CROSS TRAINING COMBI 1 Ref FAZ201

FAZ20100-xx00 1:100

FSW10301 1:100

> Design assumes the site will be levelled by other (max. gradient 1:100), free draining and with good access Quotation and design is submitted site unseen, we reserve the right, following a full site survey to amend the design appropriately. Areas and dimensions shown are critical for compliance with European safety standards En1176 & En1177, If in doubt ask. Grass areas should be well established prior to grass mat safety surfacing being laid.