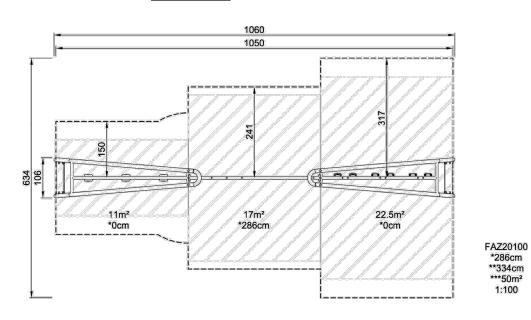

## STANBOROUGH PARK NORTH PLAY AREA WELWYN HATFIELD B.C

15. CROSS TRAINING COMBI 1 Ref FAZ201

FAZ20100-xx00 1:100

FSW10301 1:100

> Design assumes the site will be levelled by other (max. gradient 1:100), free draining and with good access Quotation and design is submitted site unseen, we reserve the right, following a full site survey to amend the design appropriately. Areas and dimensions shown are critical for compliance with European safety standards En1176 & En1177, If in doubt ask. Grass areas should be well established prior to grass mat safety surfacing being laid.