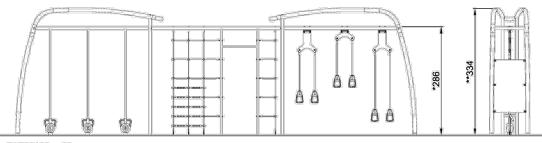

## STANBOROUGH PARK NORTH PLAY AREA WELWYN HATFIELD B.C

15. CROSS TRAINING COMBI 1 Ref FAZ201

FAZ20100-xx00 1:100

FSW10301 1:100

> Design assumes the site will be levelled by other (max. gradient 1:100), free draining and with good access Quotation and design is submitted site unseen, we reserve the right, following a full site survey to amend the design appropriately. Areas and dimensions shown are critical for compliance with European safety standards En1176 & En1177, If in doubt ask. Grass areas should be well established prior to grass mat safety surfacing being laid.