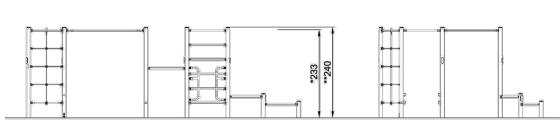

## STANBOROUGH PARK NORTH PLAY AREA WELWYN HATFIELD B.C

15. CROSS TRAINING COMBI 1 Ref FAZ201

FAZ20100-xx00 1:100

FSW10301 1:100

> Design assumes the site will be levelled by other (max. gradient 1:100), free draining and with good access Quotation and design is submitted site unseen, we reserve the right, following a full site survey to amend the design appropriately. Areas and dimensions shown are critical for compliance with European safety standards En1176 & En1177, If in doubt ask. Grass areas should be well established prior to grass mat safety surfacing being laid.